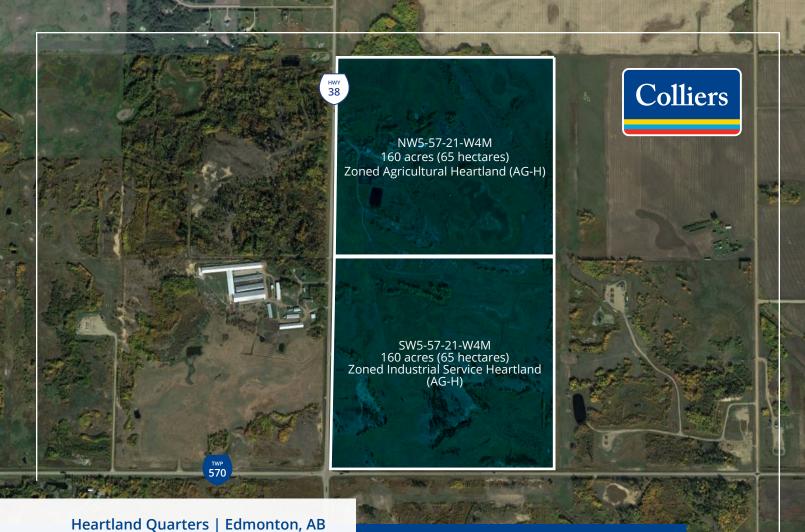

## 320 acres Industrial/AG parcel for sale

Strategic location positions itself close to existing Industrial zoning and on the doorstep of Canada's most dynamic industrial centre. Heartland Quarters boasts a considerable 320 acres land package, made up of a 160 acre commercial zoned parcel, plus an additional 160 acres of agricultural heartland.

## Property Overview

| Address:          | NE corner of the intersection of Highway 38 and Highway 643                                                                                                                                                                                                                                                                                                                                                                                                                                                  |
|-------------------|--------------------------------------------------------------------------------------------------------------------------------------------------------------------------------------------------------------------------------------------------------------------------------------------------------------------------------------------------------------------------------------------------------------------------------------------------------------------------------------------------------------|
| Parcel Breakdown: | 160 acres (64.75 hectares) commercial industrial service heartland (zoned ISCH) 160 acres (64.75 hectares) agricultural heartland (zoned AG-H) 320 acres (130 hectares) total                                                                                                                                                                                                                                                                                                                                |
| Comments          | <ul> <li>Strategic location of the land positions itself close to existing Industrial zoning and on the doorstep of Canada's most dynamic industrial centre.</li> <li>The Municipal Development Plan in place by Sturgeon County supports the development of business commercial land uses on the Heartland Quarter lands.</li> <li>Directly north of the Redwater Nutrien fertilizer Plant (3kms)</li> <li>North East of NWR Sturgeon Refinery (8 kms)</li> <li>Adjacent to R&amp;M Poultry Farm</li> </ul> |