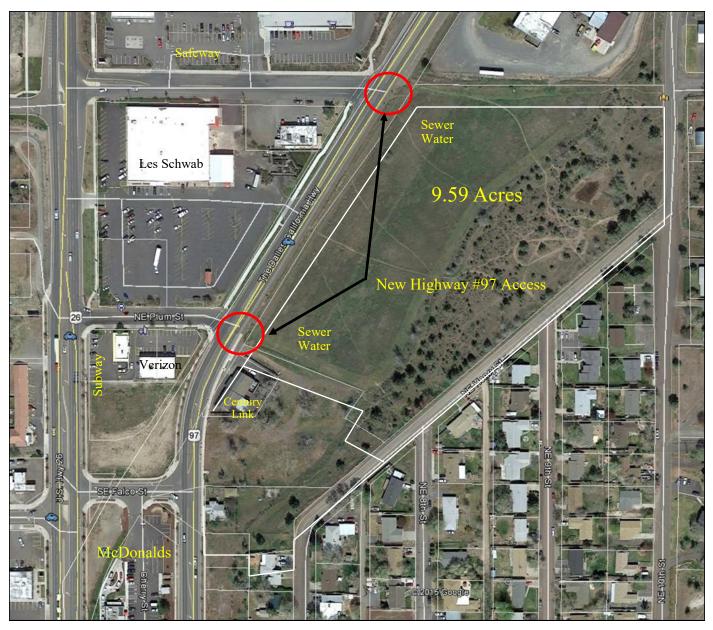

## **Commercial Development Land**

Highway #97 Frontage...9.59 Acres 2 ODOT Highway Access & Improvements Planned

#### **Subject Property**

9.59 acres that is fairly level with City sewer & water mains. It has 800' of Highway 97 Frontage as well as frontage on two residential streets with room for some residential development. Recently completed Level One, Soils Report, Survey and Title Report are now available.

### Mixed Use Development Potential

Large commercial parcel located in North Madras where Highway #26 and Highway #97 converge at the "Gateway to Central Oregon" from Portland. This parcel will be a great opportunity for a mixed use development project with excellent highway exposure with ODOT Highway access in a key commercial area in Madras. A new City Transportation Master Plan has been approve by ODOT with plans for two highway access points. There are plans to widen Highway 97, install curbs, side walks and upgrade some utilities. This may result in substantial savings for a developer. The City of Madras also has Urban Renewal Funds to assist with development. It is zoned C1 with flexibility for many commercial & residential uses with a new Master Plan. Call Gary Everett for more information and development ideas. There are potential buyers for building sites created from this project.

MADRAS

Data Source: Oregon Department of Transportation

New Highway #97 Access Intersections