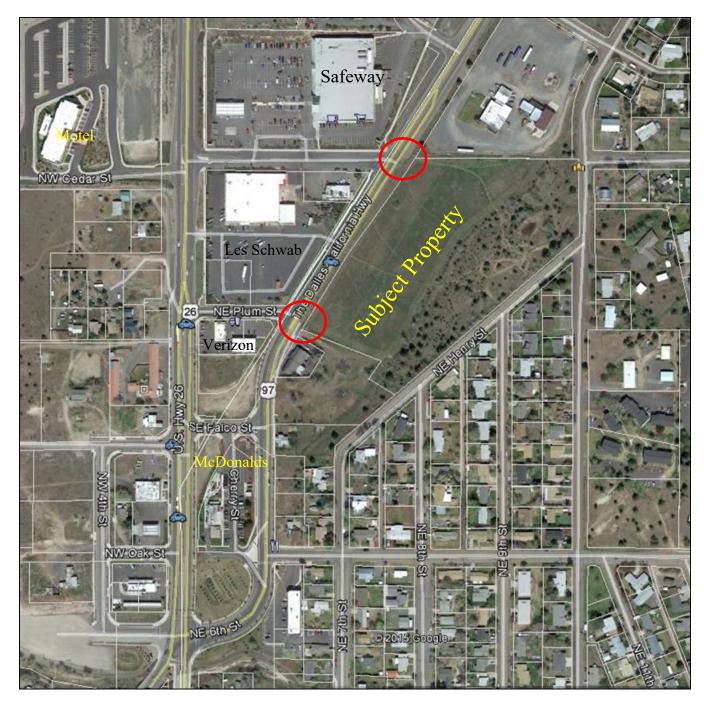

### Mixed Use Development Potential

Large commercial parcel located in North Madras where Highway #26 and Highway #97 converge at the "Gateway to Central Oregon" from Portland. This parcel will be a great opportunity for a mixed use development project with excellent highway exposure with ODOT Highway access in a key commercial area in Madras. A new City Transportation Master Plan has been approve by ODOT with plans for two highway access points. There are plans to widen Highway 97, install curbs, side walks and upgrade some utilities. This may result in substantial savings for a developer. The City of Madras also has Urban Renewal Funds to assist with development. It is zoned C1 with flexibility for many commercial & residential uses with a new Master Plan. Call Gary Everett for more information and development ideas. There are potential buyers for building sites created from this project.

MADRAS

Data Source: Oregon Department of Transportation

New Highway #97 Access Intersections