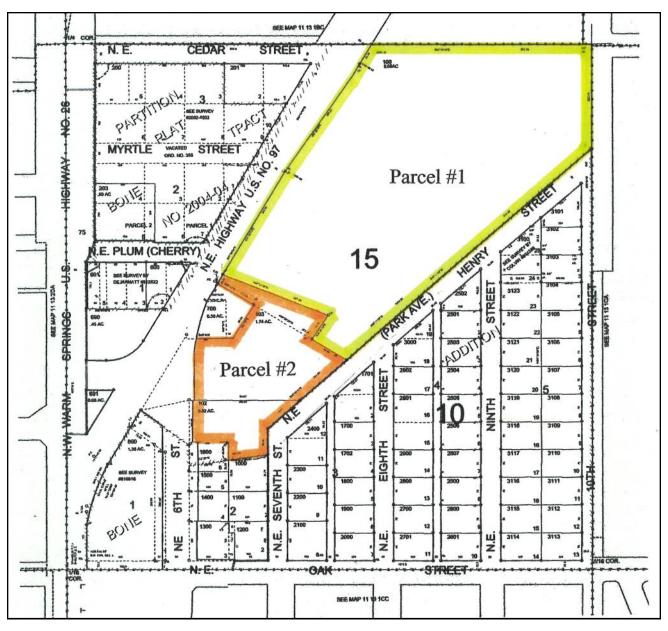

### Subject Parcel #1

Highway #97 Frontage and frontage on 3 local streets9.59 acresTM# 111301CB...00100

Zoned C1...many commercial uses...needs to be Master Planned Potential Urban Renewal Funds Available for development Low property taxes \$7,580...2022/23

Sewer and water mains to the property

Legal description on request

Now Available...Level One, Soils Report, Survey & Title Report

Call Gary for development details and more details on additional parcel.