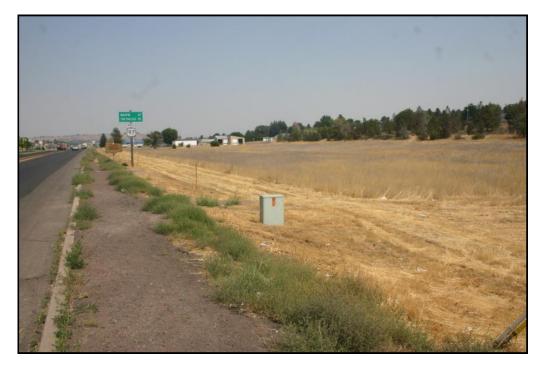

#### **Subject Property**

9.59 acres that is fairly level with City sewer & water mains. It has 800' of Highway 97 Frontage as well as frontage on two residential streets with room for some residential development. Recently completed Level One, Soils Report, Survey and Title Report are now available.

### Subject Parcel #1

Highway #97 Frontage and frontage on 3 local streets9.59 acresTM# 111301CB...00100

Zoned C1...many commercial uses...needs to be Master Planned Potential Urban Renewal Funds Available for development Low property taxes \$7,580...2022/23

# North Highway #97 Frontage