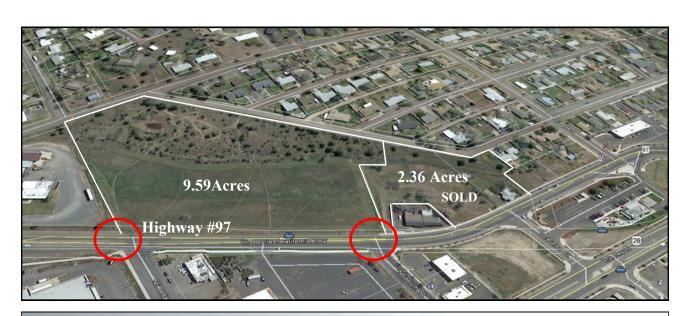

## **Commercial Development Land**

Highway #97 Frontage...9.59 Acres 2 ODOT Highway Access & Improvements Planned

#### **Subject Property**

9.59 acres that is fairly level with City sewer & water mains. It has 800' of Highway 97 Frontage as well as frontage on two residential streets with room for some residential development. Recently completed Level One, Soils Report, Survey and Title Report are now available.

### Mixed Use Development Potential

Large commercial parcel located in North Madras where Highway #26 and Highway #97 converge at the "Gateway to Central Oregon" from Portland. This parcel will be a great opportunity for a mixed use development project with excellent highway exposure with ODOT Highway access in a key commercial area in Madras. A new City Transportation Master Plan has been approve by ODOT with plans for two highway access points. There are plans to widen Highway 97, install curbs, side walks and upgrade some utilities. This may result in substantial savings for a developer. The City of Madras also has Urban Renewal Funds to assist with development. It is zoned C1 with flexibility for many commercial & residential uses with a new Master Plan. Call Gary Everett for more information and development ideas. There are potential buyers for building sites created from this project.

### Subject Parcel #1

Highway #97 Frontage and frontage on 3 local streets9.59 acresTM# 111301CB...00100

Zoned C1...many commercial uses...needs to be Master Planned Potential Urban Renewal Funds Available for development Low property taxes \$7,580...2022/23