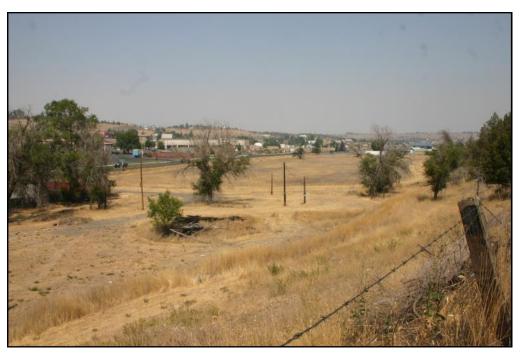

#### **Subject Property**

9.59 acres that is fairly level with City sewer & water mains. It has 800' of Highway 97 Frontage as well as frontage on two residential streets with room for some residential development. Recently completed Level One, Soils Report, Survey and Title Report are now available.

### Subject Parcel #1

Highway #97 Frontage and frontage on 3 local streets9.59 acresTM# 111301CB...00100

Zoned C1...many commercial uses...needs to be Master Planned Potential Urban Renewal Funds Available for development Low property taxes \$7,580...2022/23