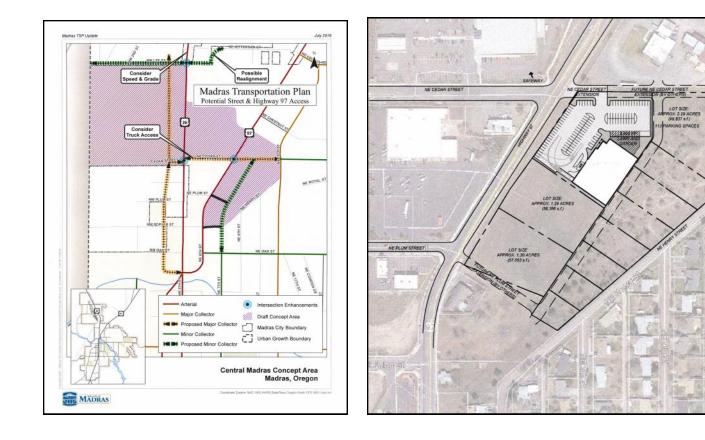

### Mixed Use Development Potential

Large commercial parcel located in North Madras where Highway #26 and Highway #97 converge at the "Gateway to Central Oregon" from Portland. This parcel will be a great opportunity for a mixed use development project with excellent highway exposure with ODOT Highway access in a key commercial area in Madras. A new City Transportation Master Plan has been approve by ODOT with plans for two highway access points. There are plans to widen Highway 97, install curbs, side walks and upgrade some utilities. This may result in substantial savings for a developer. The City of Madras also has Urban Renewal Funds to assist with development. It is zoned C1 with flexibility for many commercial & residential uses with a new Master Plan. Call Gary Everett for more information and development ideas. There are potential buyers for building sites created from this project.

MADRAS

Data Source: Oregon Department of Transportation

New Highway #97 Access Intersections

Conceptual Site Plan of Subject Property With New City Map of Potential Streets Being Included in the Updated City Transportation Plan.