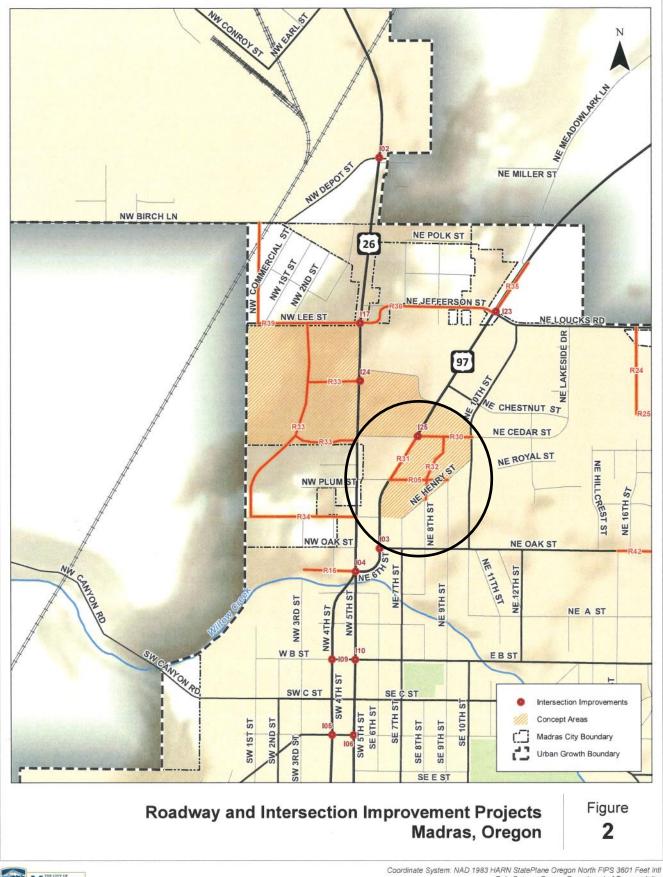

### Mixed Use Development Potential

Large commercial parcel located in North Madras where Highway #26 and Highway #97 converge at the "Gateway to Central Oregon" from Portland. This parcel will be a great opportunity for a mixed use development project with excellent highway exposure with ODOT Highway access in a key commercial area in Madras. A new City Transportation Master Plan has been approve by ODOT with plans for two highway access points. There are plans to widen Highway 97, install curbs, side walks and upgrade some utilities. This may result in substantial savings for a developer. The City of Madras also has Urban Renewal Funds to assist with development. It is zoned C1 with flexibility for many commercial & residential uses with a new Master Plan. Call Gary Everett for more information and development ideas. There are potential buyers for building sites created from this project.

MADRAS

Data Source: Oregon Department of Transportation

New Highway #97 Access Intersections