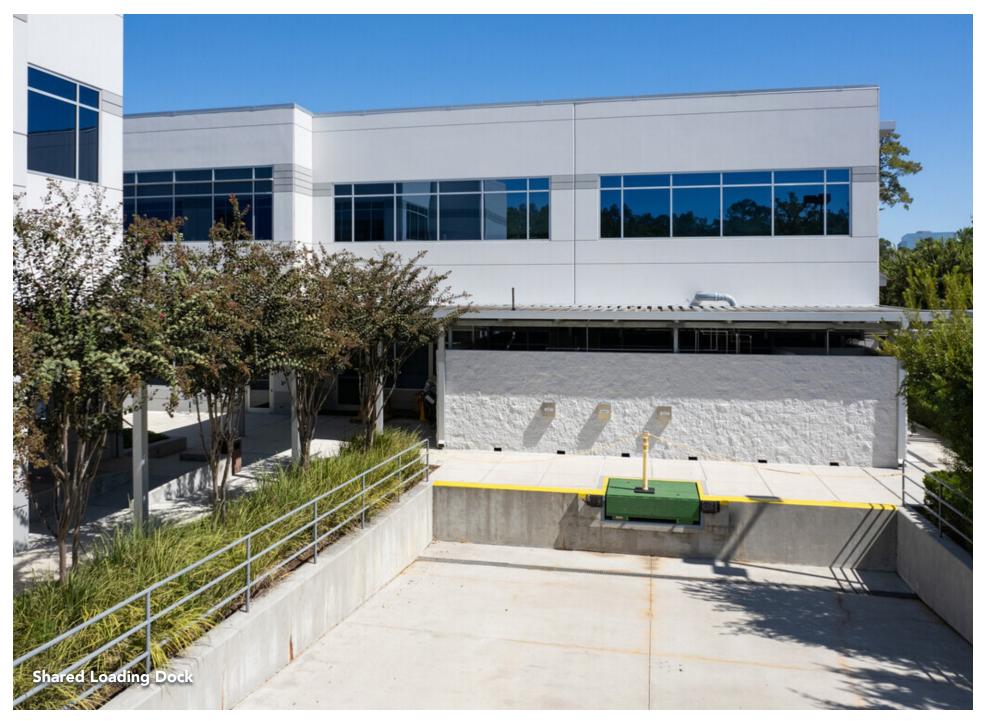

### 2750 TECHNOLOGY FOREST DRIVE

**2750 Technology Forest Drive** The Woodlands, Texas 77381

YEAR BUILT

TOTAL BUILDING SIZE 32,000 square feet

FLOORS Two story building with shared loading dock

AVAILABLE First Floor: 16,000 RSF Second Floor: 16,000 RSF

# The Black Forest Technology Park

Originally built less than 10 years ago as a corporate HQ, this facility nurtures a holistic atmosphere ideal for single tenants to coalesce their teams and promote community in their workplace. While its two-story stature renders 2750 Technology Forest Boulevard a Class B building officially, its spec development left it with all the bells and whistles to produce a Class A experience. Along with the sleek finishes and modern outfit, the building features well-oriented private offices, state-of-the-art training and conference rooms, electronic access, and an expansive cafeteria. There is also an abundance of parking spaces and tenants needing loading capabilities have access to a shallow bay, but regardless of need, the management team will spare no expense to ensure all users are taken care of.