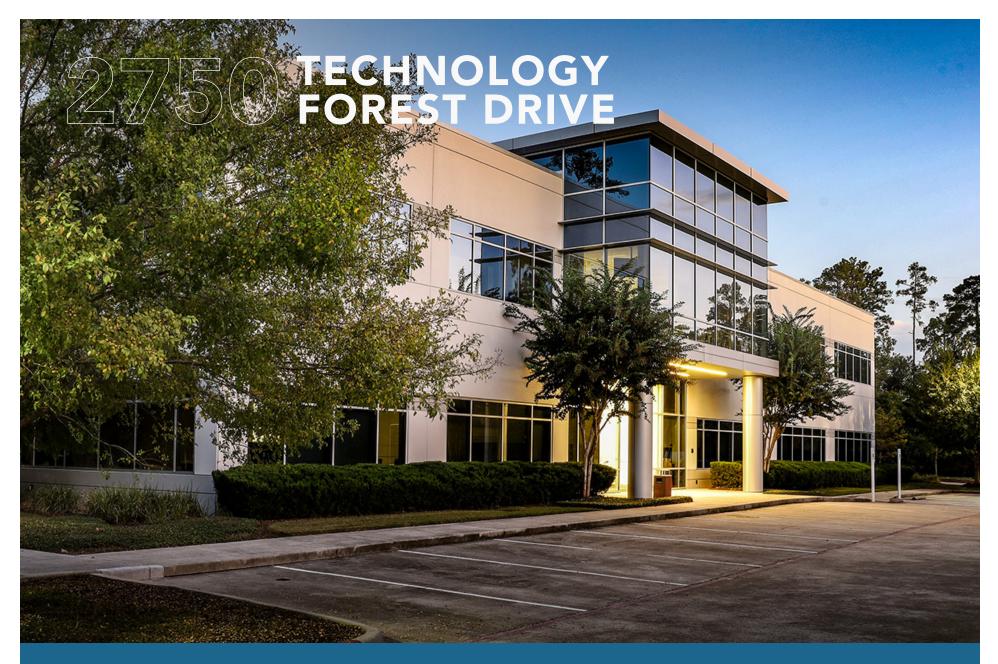

### 2750 TECHNOLOGY FOREST DRIVE

**2750 Technology Forest Drive** The Woodlands, Texas 77381

YEAR BUILT

TOTAL BUILDING SIZE 32,000 square feet

FLOORS Two story building with shared loading dock

AVAILABLE First Floor: 16,000 RSF Second Floor: 16,000 RSF