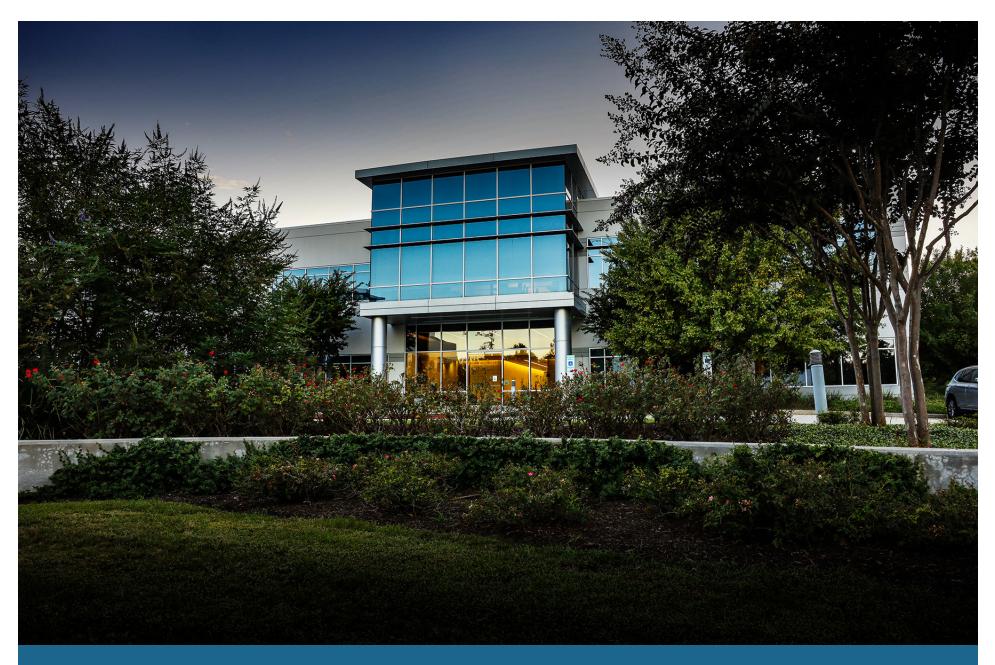

### 2750 TECHNOLOGY FOREST DRIVE

**2750 Technology Forest Drive** The Woodlands, Texas 77381

YEAR BUILT

TOTAL BUILDING SIZE 32,000 square feet

FLOORS Two story building with shared loading dock

AVAILABLE First Floor: 16,000 RSF Second Floor: 16,000 RSF

# The Black Forest Technology Park

Originally built less than 10 years ago as a corporate HQ, this facility nurtures a holistic atmosphere ideal for single tenants to coalesce their teams and promote community in their workplace. While its two-story stature renders 2750 Technology Forest Boulevard a Class B building officially, its spec development left it with all the bells and whistles to produce a Class A experience. Along with the sleek finishes and modern outfit, the building features well-oriented private offices, state-of-the-art training and conference rooms, electronic access, and an expansive cafeteria. There is also an abundance of parking spaces and tenants needing loading capabilities have access to a shallow bay, but regardless of need, the management team will spare no expense to ensure all users are taken care of.