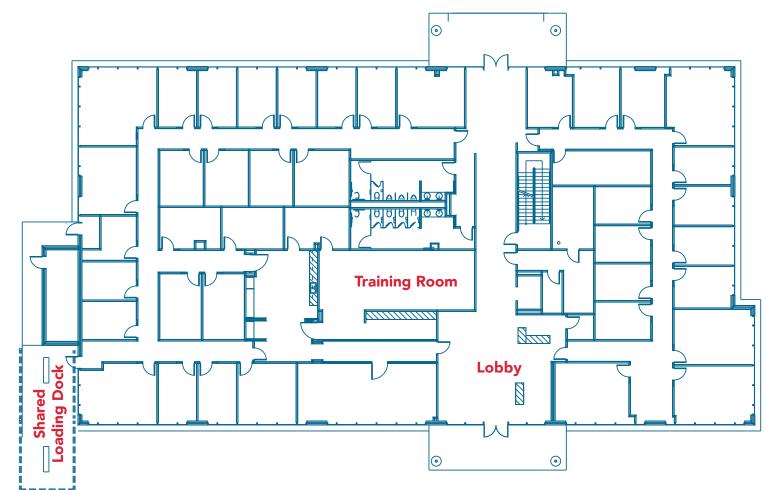

#### AVAILABLE FOR LEASE 2750 TECHNOLOGY FOREST BOULEVARD

**First Floor** 

**BLACK**<br/>FORESTCommercial<br/>Real Estate

**Size** 16,000 RSF

#### Overview

First floor features move-in ready private offices and auditorium style training room.

**Sean Quinn** squinn@blackforestventures.com (832) 813-7373