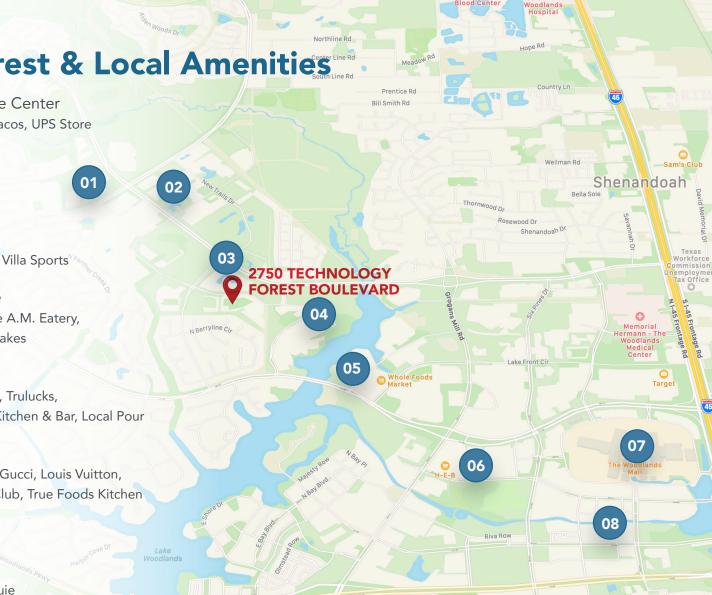

### Points of Interest & Local Amenities

- 01 Cochran Crossings Village Center Kroger, Torchy Tacos, Velvet Tacos, UPS Store
- **02** Black Forest Park The Kitchen, Diva Boutique, Hand & Stone Massage & Spa
- 03 New Trails Drive Black Walnut Cafe, Starbucks, Villa Sports
- 04 Research Forest Lakeside Hopdoddy Burger Bar, Snooze A.M. Eatery, Bellagreen Bistro, Crave Cupcakes
- 05 Hughes Landing Embassy Suites, Whole Foods, Trulucks, Del Friscos Grille, State Fare Kitchen & Bar, Local Pour
- 06 Market Street Tommy Bahamas, Sixty Vines, Gucci, Louis Vuitton, Tiffany & Co, Mastro's Ocen Club, True Foods Kitchen
- The Woodlands Mall 07

#### 08 Waterway Square Westin, Marriott, TRIS, Bar Louie

College -Montgomery

242

CHI St.

Health - The

Luke's

Gulf Coast

Regional