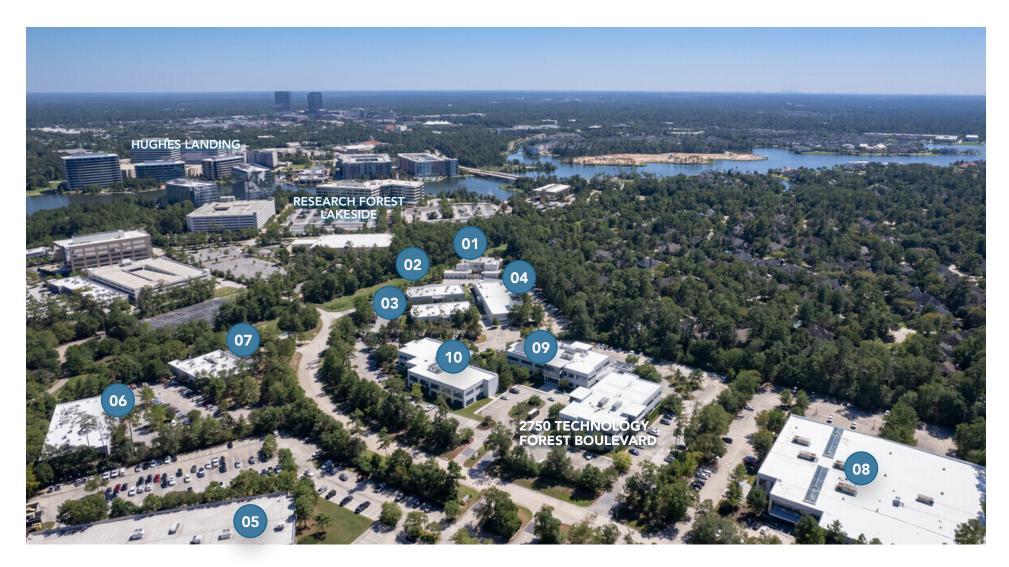

ACK | Commercial REST | Real Estate Sean Quinn squinn@blackforestventures.com (832) 813-7373

The Black Forest Technology Park is home to many well-known corporations and businesses. The office park consists of multiple buildings, located on Research Forest Drive - one of the main arteries in The Woodlands just 2 miles west of Interstate 45.

| 01 Black Forest Ventures   | 06 Solvay                         |
|----------------------------|-----------------------------------|
| 02 Action Behavior Centers | 07 KBI Biopharma                  |
| 03 Lakeview Health         | 08 RPC Oil & Gas                  |
| 04 InnoSpec                | 09 Clariant Oil & Mining Services |
| 05 The Woodlands Township  | 10 Covia Corporation              |