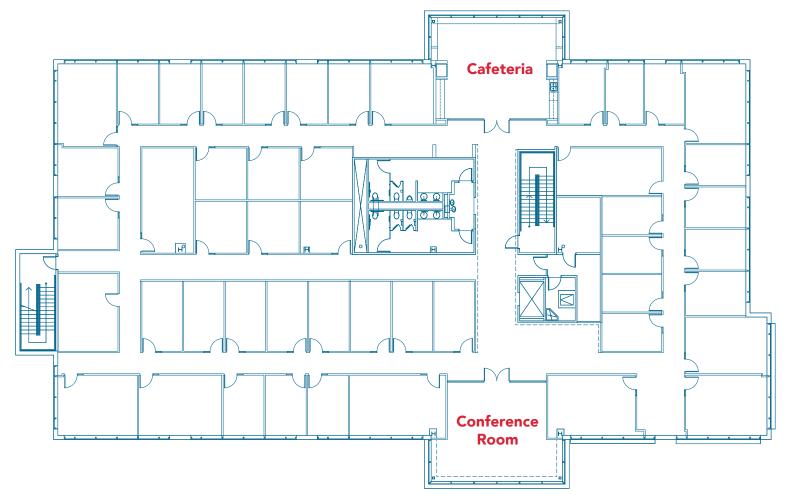

### **Second Floor**

**A BLACK**<br/>FORESTCommercial<br/>Real Estate

Size

16,000 RSF

#### Overview

Second floor has a conference room and a cafeteria, with ample private offices all around.

**Sean Quinn** squinn@blackforestventures.com (832) 813-7373