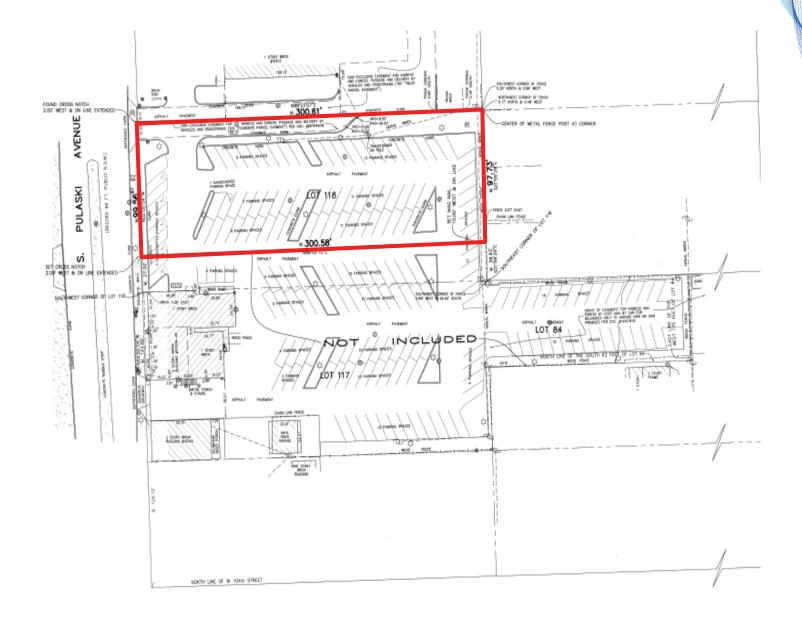

## **PROPERTY INFO**

- + Land available next to CVS with frontage off Pulaski Rd
- + +/- 30,000 SF ; 98' wide by 300' deep
- + Excellent visibility and access
- + Located at the heavily intersection of Pulaski Rd and 103rd St
- Nearby Retailers Include: CVS, Dollar Tree, Jewel-Osco, Popeyes, Starbucks, KFC, Panera Bread, Arena Lanes, and Saint Xavier University
- + Located across the street from Saint Xavier University which enrolls over 3800 students