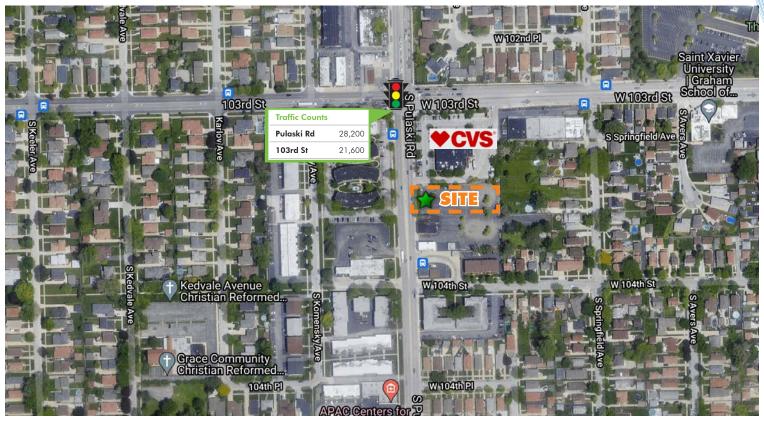

## **PROPERTY INFO**

- + Land available next to CVS with frontage off Pulaski Rd
- + +/- 30,000 SF ; 98' wide by 300' deep
- + Excellent visibility and access
- + Located at the heavily intersection of Pulaski Rd and 103rd St
- Nearby Retailers Include: CVS, Dollar Tree, Jewel-Osco, Popeyes, Starbucks, KFC, Panera Bread, Arena Lanes, and Saint Xavier University
- + Located across the street from Saint Xavier University which enrolls over 3800 students

| Les Kristof                       | Traffic Counts | S      |
|-----------------------------------|----------------|--------|
| Vice President<br>+1 630 573 1282 | 103rd St       | 21,600 |
| les.kristof@cbre.com              | Pulaski Rd     | 28,200 |