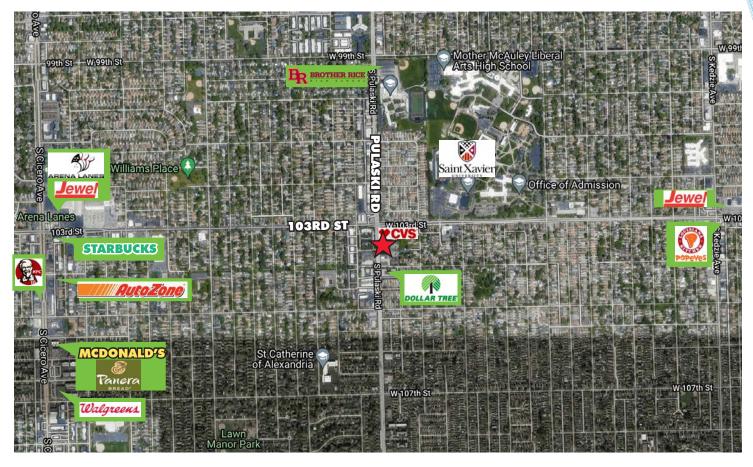

## **PROPERTY INFO**

- + Land available next to CVS with frontage off Pulaski Rd
- + +/- 30,000 SF ; 98' wide by 300' deep
- + Excellent visibility and access
- + Located at the heavily intersection of Pulaski Rd and 103rd St
- Nearby Retailers Include: CVS, Dollar Tree, Jewel-Osco, Popeyes, Starbucks, KFC, Panera Bread, Arena Lanes, and Saint Xavier University
- + Located across the street from Saint Xavier University which enrolls over 3800 students