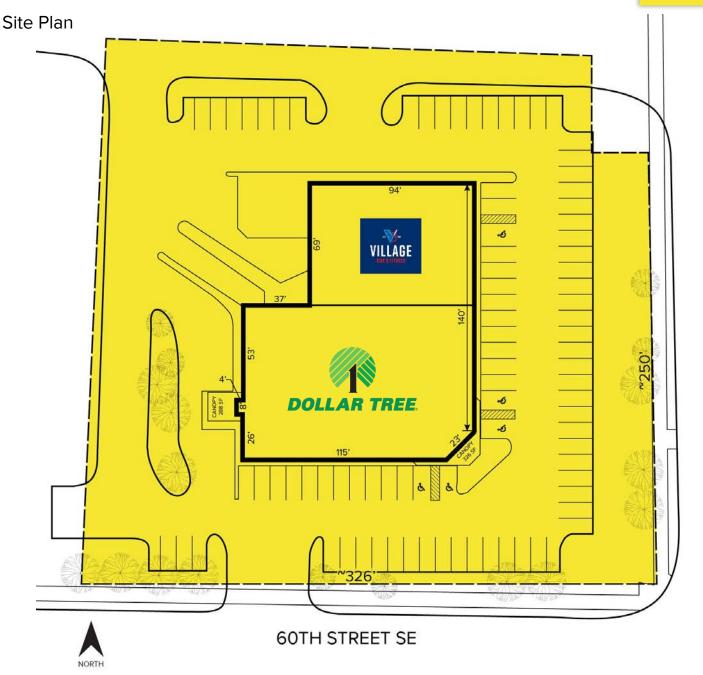

### Retail Investment for Sale

Rent Roll

| TENANT            | SQUARE<br>FEET | LEASE TERM      | RENT PER<br>SQ. FT. | ANNUAL RENT  |
|-------------------|----------------|-----------------|---------------------|--------------|
| DOLLAR TREE       | 11,370         | 10 YEAR LEASE   | \$14.75 NNN         | \$167,707.50 |
| VILLAGE BIKE SHOP | 6,417          | 3 YEARS REMAIN* | \$12.72 NNN         | \$81,600.00  |
|                   |                |                 | TOTAL:              | \$249,307.50 |