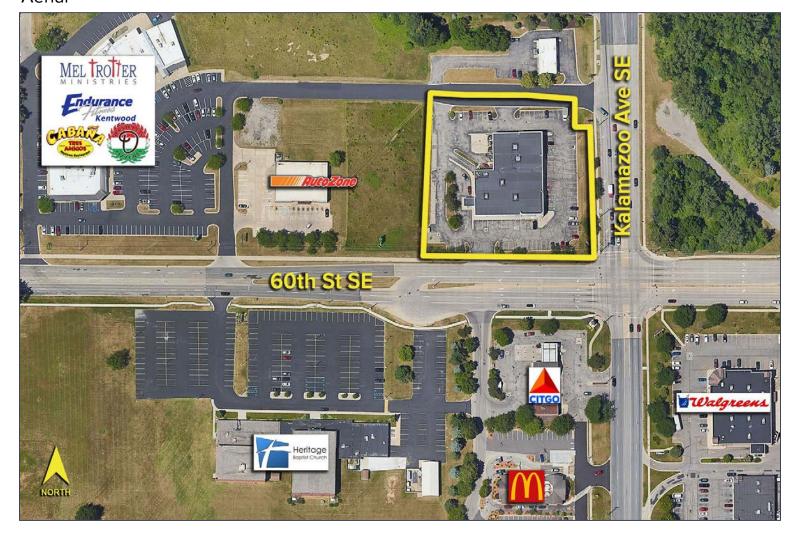

# 5995 Kalamazoo Ave., SE - Kentwood, Michigan Retail Investment for Sale

#### **Aerial**

| DEMOGRAPHICS |            |                |  |  |
|--------------|------------|----------------|--|--|
|              | POPULATION | MED. HH INCOME |  |  |
| 1 MILE       | 12,493     | \$71,771       |  |  |
| 3 MILE       | 83,183     | \$73,437       |  |  |
| 5 MILE       | 152,822    | \$72,811       |  |  |

| TRAFFIC COUNTS (TWO-WAY) |                                                  |  |
|--------------------------|--------------------------------------------------|--|
| 14,322                   | 60 <sup>th</sup> St SE west of Kalamazoo Ave SE  |  |
| 24,424                   | Kalamazoo Ave SE north of 60 <sup>th</sup> St SE |  |
| 12,983                   | 60 <sup>th</sup> St SE east of Kalamazoo Ave SE  |  |
| 24,044                   | Kalamazoo Ave SE south of 60th St SE             |  |