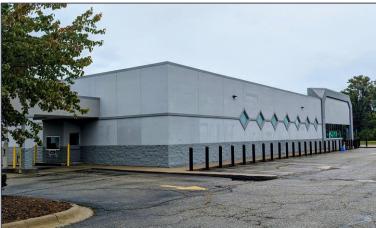

# 5995 KALAMAZOO AVE, SE KENTWOOD, MICHIGAN

RETAIL INVESTMENT FOR SALE 17,787 Square Feet Available

### PROPERTY FEATURES

- 17,787 total building square feet
- Located on 2.17 acres
- 20' ceiling height
- Zoned C-2
- Sale Price: \$3,950,000 (\$222.07/sf)
- NOI (2024): \$249,307.50

Comments: Brand New Dollar Tree Triple Net lease tenant inside Former Rite Aid suite, situated on a hard, lighted corner intersection of 60th and Kalamazoo Avenue. Over 250' of frontage with ingress/egress on both 60th and Kalamazoo Avenue. Property is a half mile from M-6 interchange. Zoning is C-2 and allows for a variety of uses including, grocery, restaurant, liquor store, big box retailer, clothing and more!