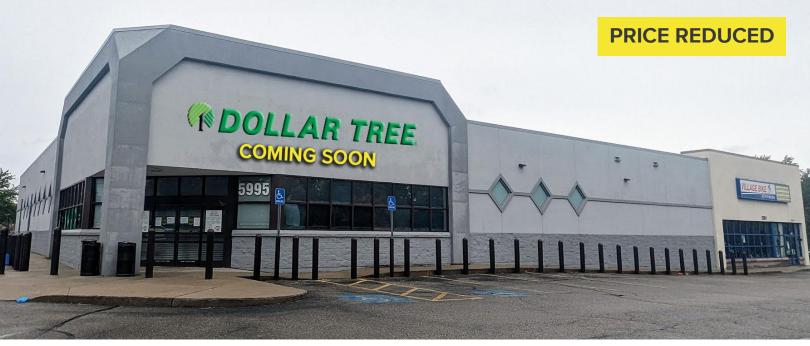

# 5995 KALAMAZOO AVE, SE KENTWOOD, MICHIGAN

RETAIL INVESTMENT FOR SALE 17,787 Square Feet Available

### PROPERTY FEATURES

- 17,787 total building square feet
- Located on 2.17 acres
- 20' ceiling height
- Zoned C-2
- Sale Price: \$3,950,000 (\$222.07/sf)
- NOI (2024): \$249,307.50

Comments: Brand New Dollar Tree Triple Net lease tenant inside Former Rite Aid suite, situated on a hard, lighted corner intersection of 60th and Kalamazoo Avenue. Over 250' of frontage with ingress/egress on both 60th and Kalamazoo Avenue. Property is a half mile from M-6 interchange. Zoning is C-2 and allows for a variety of uses including, grocery, restaurant, liquor store, big box retailer, clothing and more!