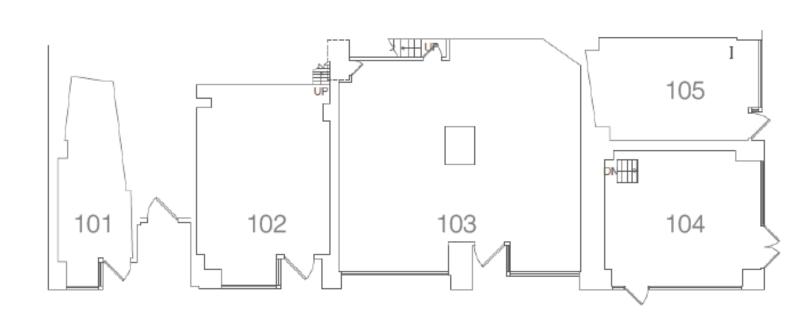

# 65 NASSAU ST

**Property Details:** 

Property Type: Retail

Property Subtype: Street Retail

Lease Rate: Negotiable

Space Available: Units 101, 102 & 104

### Highlights:

Fulton Transit Hub (+18M annual riders) across the street. 5-minute Major tourist attractions

**Space Description:** 

Space 101 - 175 SF

Space 102 - 250 SF Grade +250 Mezzanine