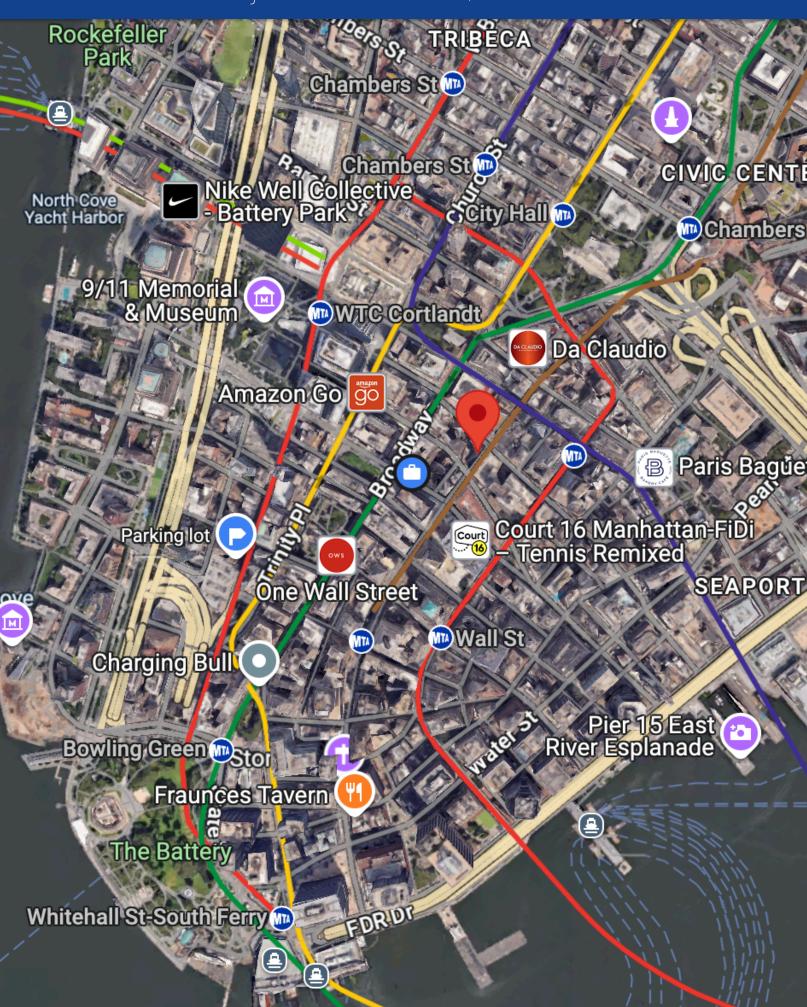

### **Location Description:**

Situated at the Corner of Nassau St & John St in NYC's Financial District.

### Highlights:

Fulton Transit Hub (+18M annual riders) across the street. 5-minute Major tourist attractions

**Space Description:** 

Space 101 - 175 SF

Space 102 - 250 SF Grade +250 Mezzanine

### Located Near Major Transit Hubs, and Tourist Attractions