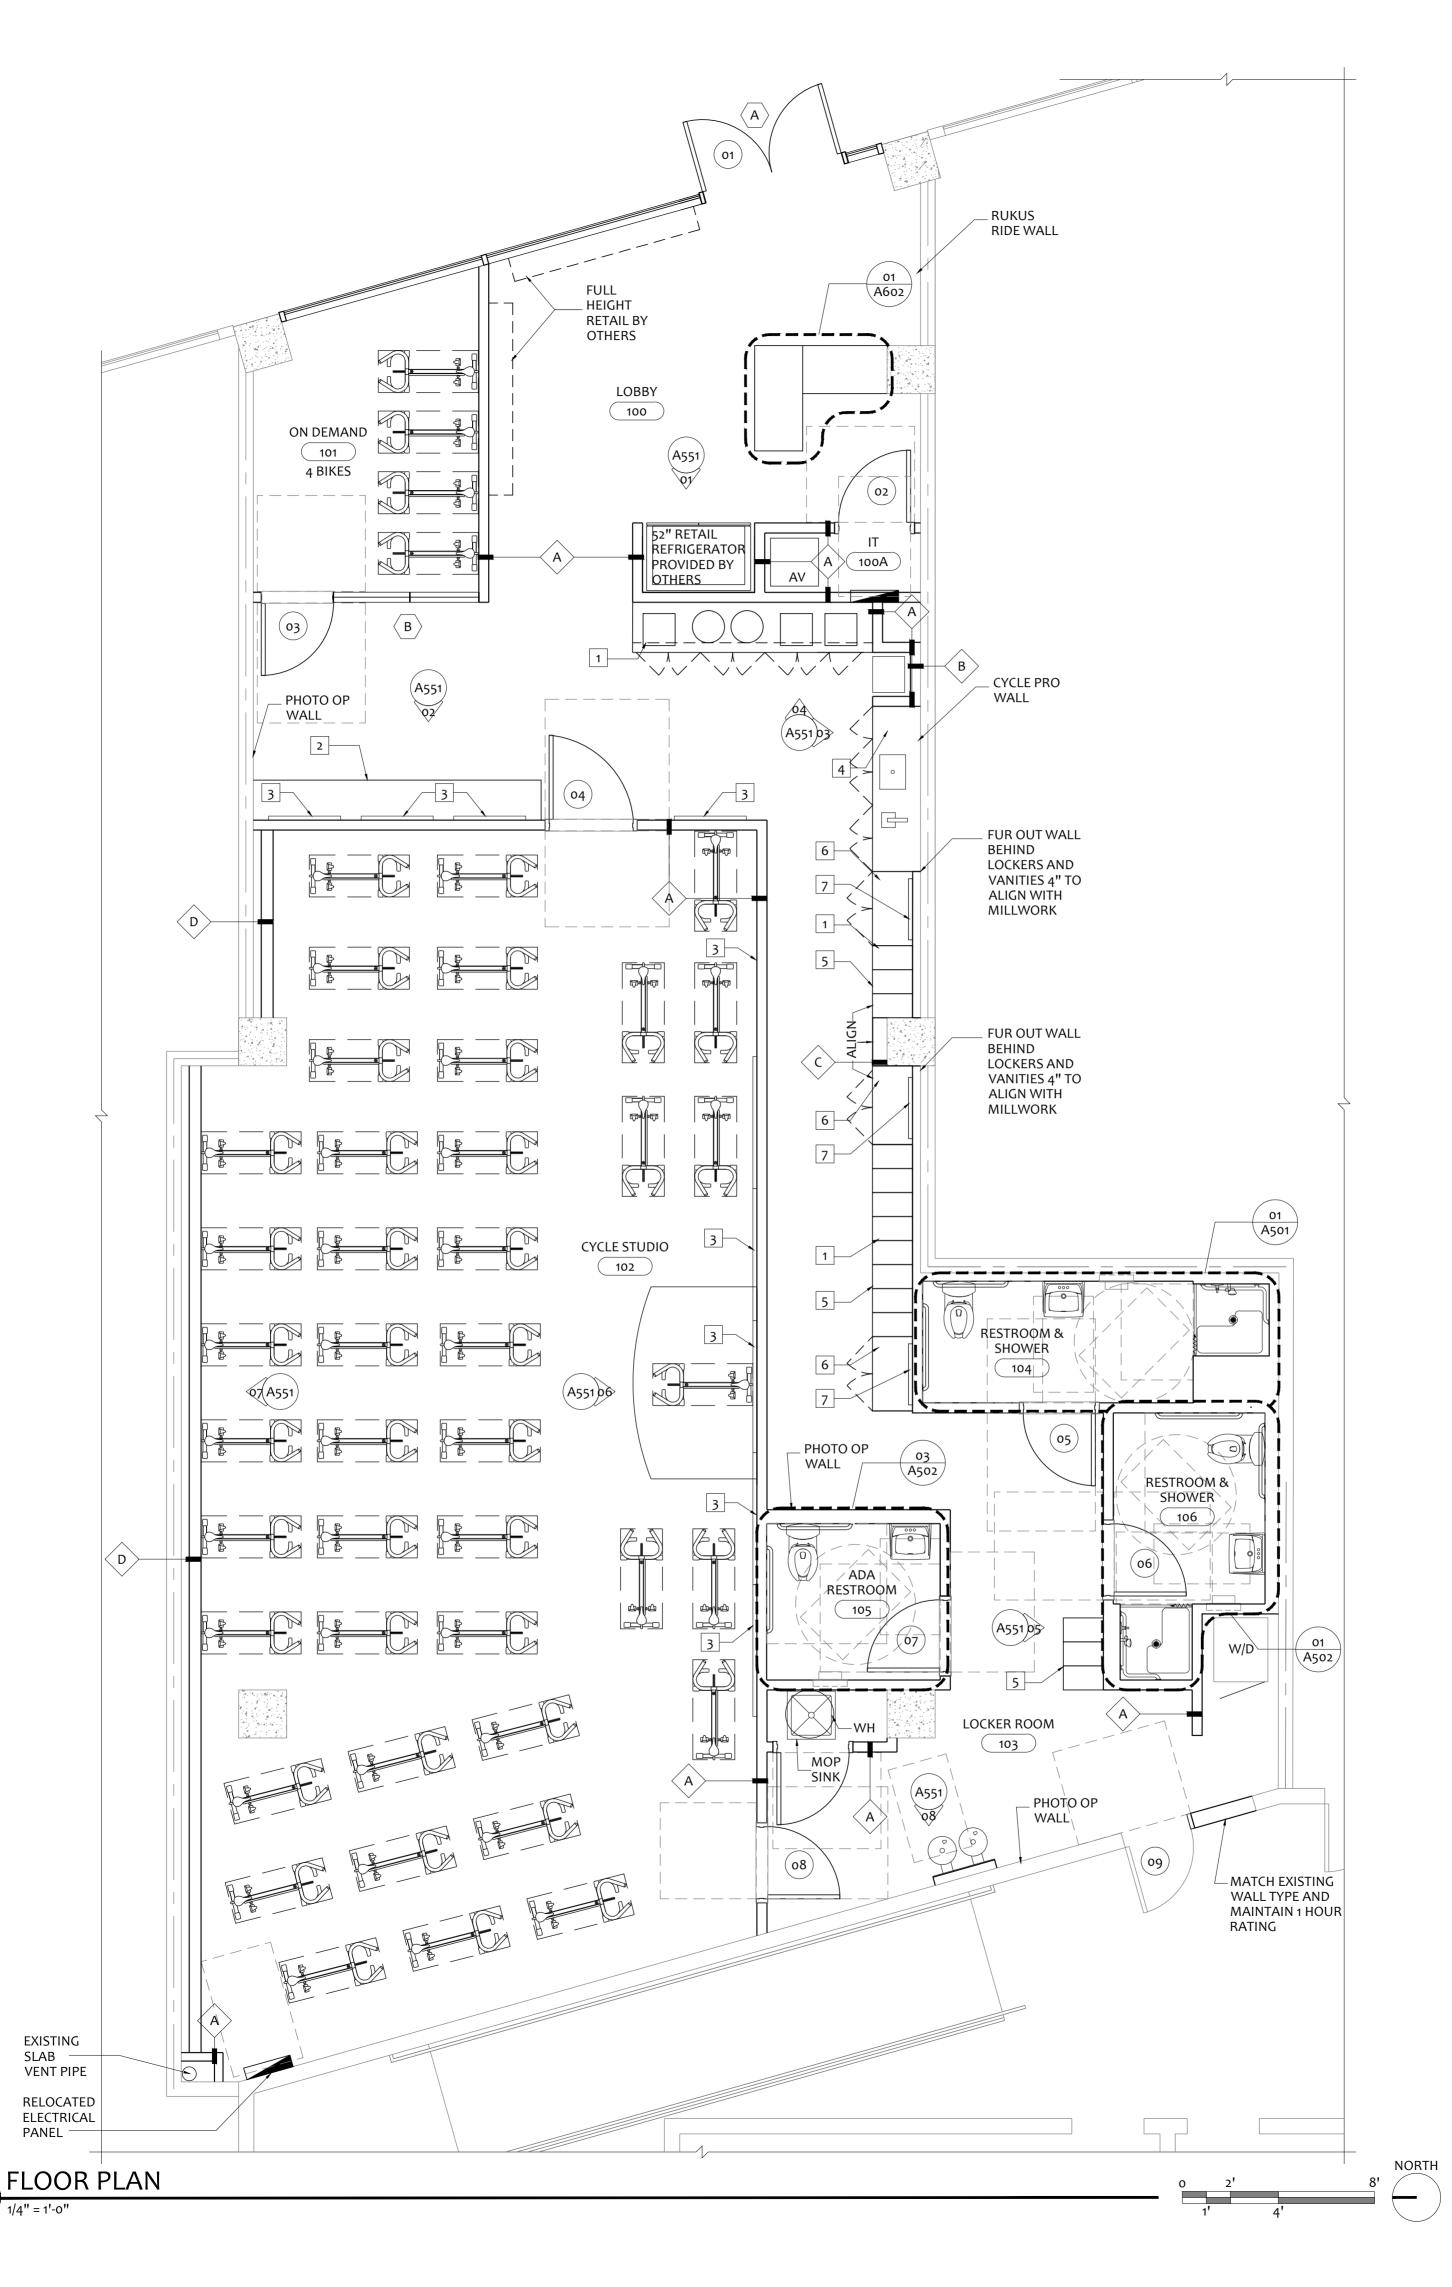

## RUKUS ATLANTA

670 Dekalb Avenue NE Atlanta, GA 30307

| DATE:<br>21 NOV 2018   | DRAWN BY:<br>OM   |
|------------------------|-------------------|
| JOB NAME:<br>RUKUS ATL | CHECKED BY:<br>NW |
| Floor Plan             | A-201             |