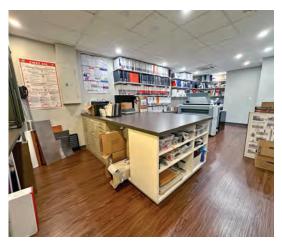

#### **Property Highlights**

- Move-in ready 1,771± SF office condominium available for lease on the top floor at One Elm Square situated in highly sought-after downtown Andover, MA
- Space consists of a large glass walled conference room, reception area, a full kitchenette, one private office, and common restrooms directly outside the suite
- Newly renovated with beautiful modern finishes
- Flexible open floor plan can be easily customized to fit tenants needs
- Convenient access to I-93 and I-495, providing easy connectivity to Greater Boston, New Hampshire, and beyond