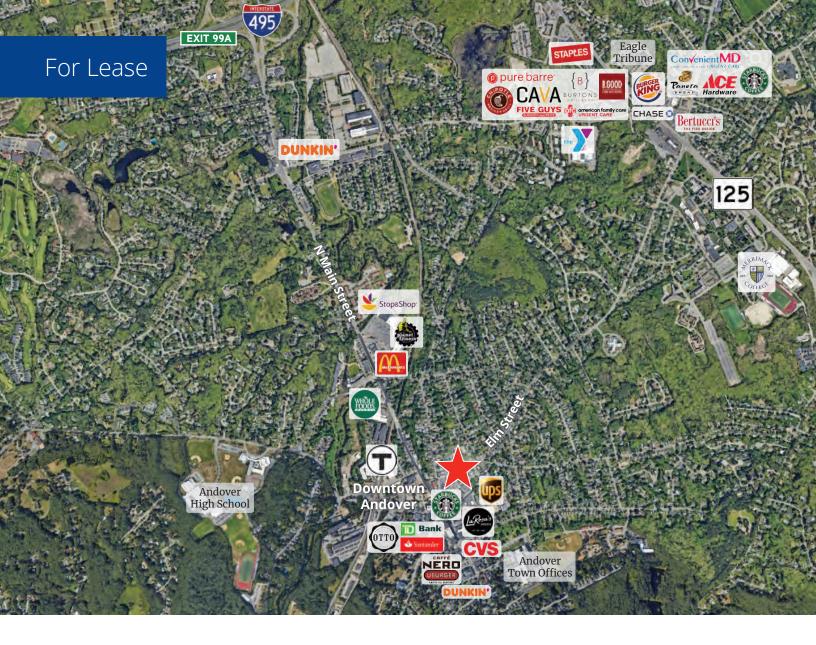

ALL Dend

 $\bigcirc$ 

0 0,

One Elm Square

Located in the heart of downtown

Access to public transportation

Source: U.S. Census Bureau, Census 2020. Esri forecasts for 2024.

### Secure building with 24/7 access

Andover