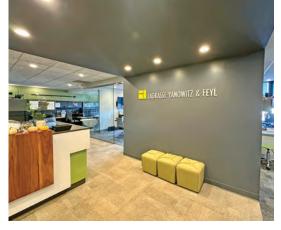

#### **Property Highlights**

- Move-in ready 1,771± SF office condominium available for lease on the top floor at One Elm Square situated in highly sought-after downtown Andover, MA
- Space consists of a large glass walled conference room, reception area, a full kitchenette, one private office, and common restrooms directly outside the suite
- Newly renovated with beautiful modern finishes
- Flexible open floor plan can be easily customized to fit tenants needs
- Convenient access to I-93 and I-495, providing easy connectivity to Greater Boston, New Hampshire, and beyond