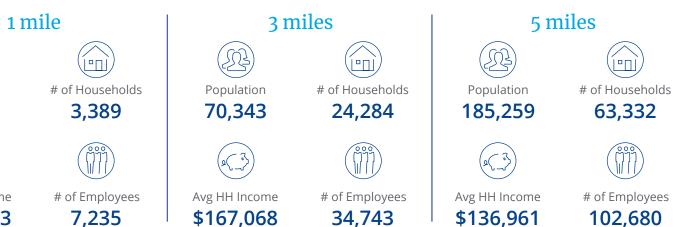

ALL Dend

 $\bigcirc$ 

0 0,

One Elm Square

Located in the heart of downtown

Access to public transportation

Source: U.S. Census Bureau, Census 2020. Esri forecasts for 2024.