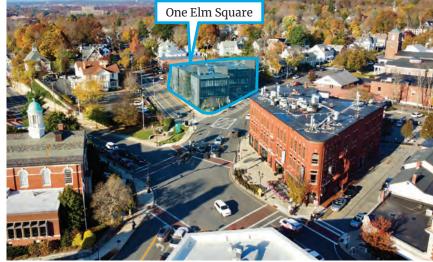

ALL Dend

 $\bigcirc$ 

0 0,

One Elm Square

Located in the heart of downtown

Access to public transportation

Source: U.S. Census Bureau, Census 2020. Esri forecasts for 2024.

#### **Property Highlights**

- Move-in ready 1,771± SF office condominium available for lease on the top floor at One Elm Square situated in highly sought-after downtown Andover, MA
- Space consists of a large glass walled conference room, reception area, a full kitchenette, one private office, and common restrooms directly outside the suite
- Newly renovated with beautiful modern finishes
- Flexible open floor plan can be easily customized to fit tenants needs
- Convenient access to I-93 and I-495, providing easy connectivity to Greater Boston, New Hampshire, and beyond