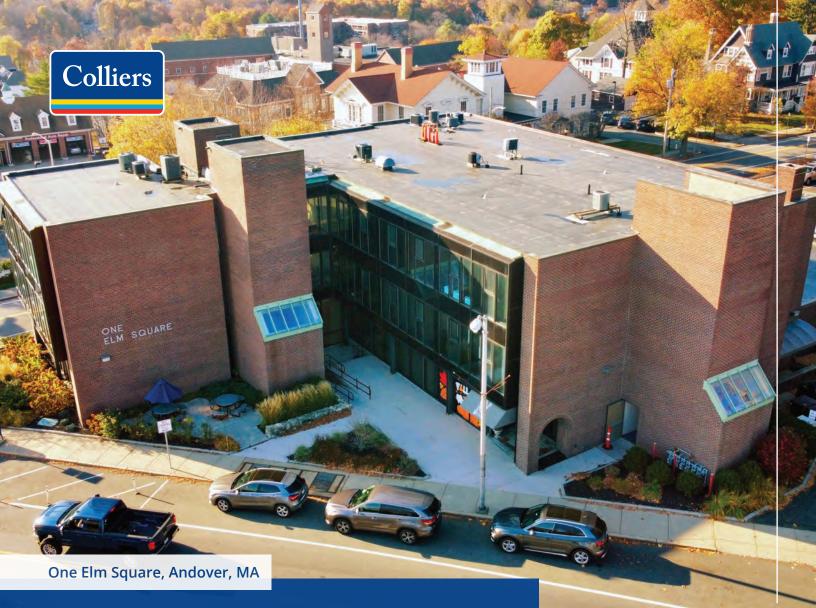

## Demographics

| Address:           | One Elm Square                                   |
|--------------------|--------------------------------------------------|
| Location:          | Andover, MA 01810                                |
| Building Type:     | Office                                           |
| Year Built:        | 1966                                             |
| Total Building SF: | 39,677±                                          |
| Condominium SF:    | 1,771±                                           |
| Floors:            | 3                                                |
| Utilities:         | Municipal water & sewer<br>Electric mini split   |
| Zoning:            | General Business                                 |
| 2024 Taxes:        | \$12,074.98/annual                               |
| Condominium Fee:   | \$600/month                                      |
| Accessibility:     | Just a short walk to the A commuter rail station |
| Elevators:         | Yes                                              |
| Parking:           | 4 dedicated spaces                               |
| Lease Rate:        | \$22.95 NNN                                      |

#### **Property Highlights**

- Move-in ready 1,771± SF office condominium available for lease on the top floor at One Elm Square situated in highly sought-after downtown Andover, MA
- Space consists of a large glass walled conference room, reception area, a full kitchenette, one private office, and common restrooms directly outside the suite
- Newly renovated with beautiful modern finishes
- Flexible open floor plan can be easily customized to fit tenants needs
- Convenient access to I-93 and I-495, providing easy connectivity to Greater Boston, New Hampshire, and beyond