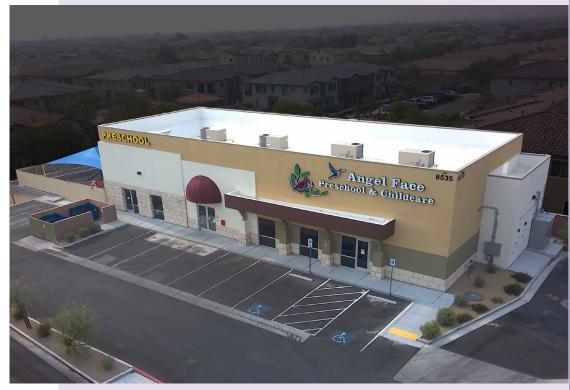

# 8535 Blue Diamond Rd, Las Vegas, NV 89178

- Preschool has been open and operating since June 2020
- Stand-alone preschool building with rentable outdoor playground
- Excellent location for servicing the housing communities of Mountain's Edge, Rhodes Ranch, and Southwest Blue Diamond
- Strong tenant in place with an upcoming 2nd location in Henderson Cadence Master Planned Community (under construction to open in 2025)
- Commercial kitchen is built with a 600 gallon grease trap