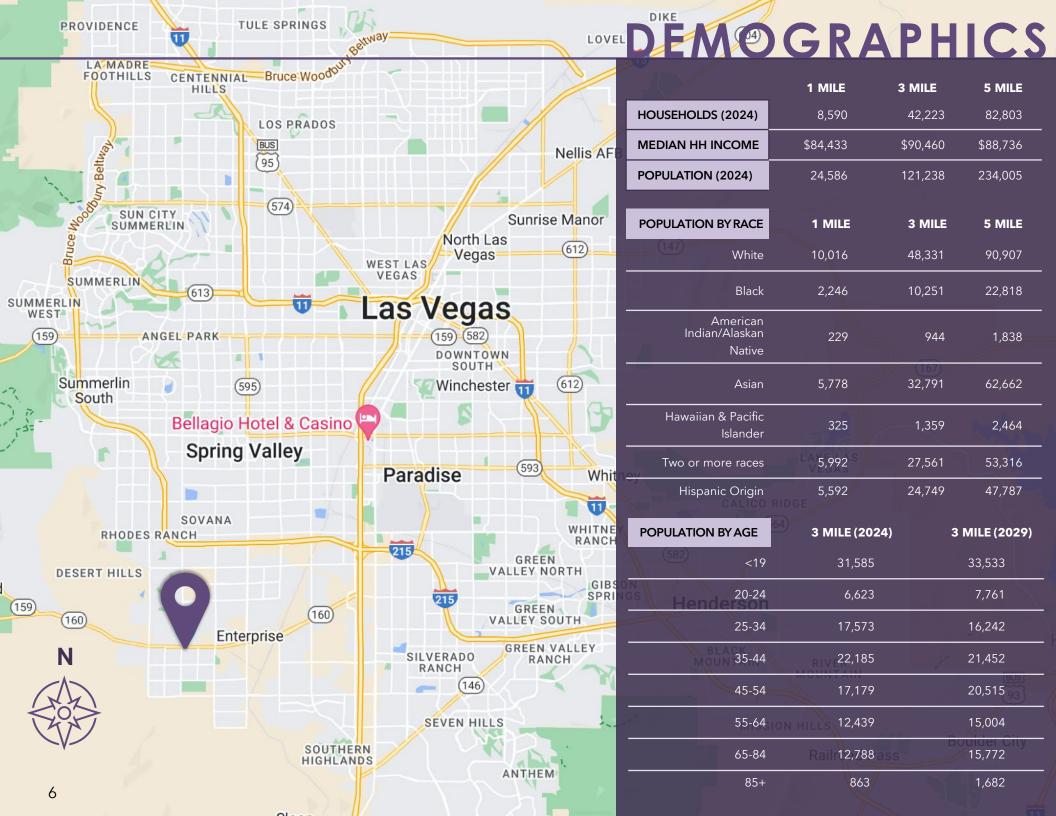

- Preschool has been open and operating since June 2020
- Stand-alone preschool building with rentable outdoor playground
- Excellent location for servicing the housing communities of Mountain's Edge, Rhodes Ranch, and Southwest Blue Diamond
- Strong tenant in place with an upcoming 2nd location in Henderson Cadence Master Planned Community (under construction to open in 2025)
- Commercial kitchen is built with a 600 gallon grease trap