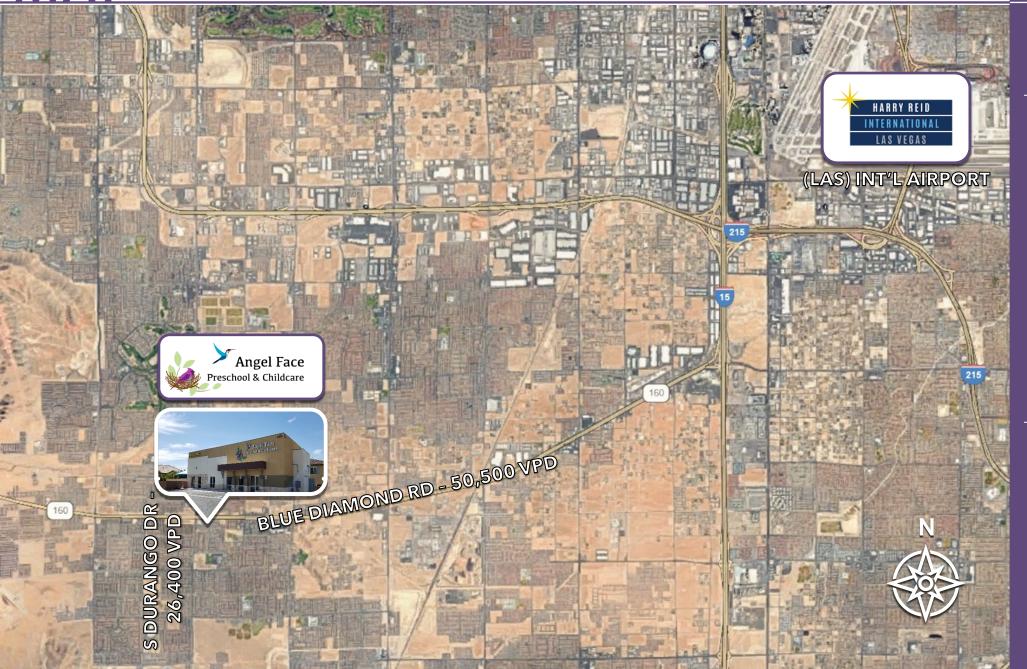

- Preschool has been open and operating since June 2020
- Stand-alone preschool building with rentable outdoor playground
- Excellent location for servicing the housing communities of Mountain's Edge, Rhodes Ranch, and Southwest Blue Diamond
- Strong tenant in place with an upcoming 2nd location in Henderson Cadence Master Planned Community (under construction to open in 2025)
- Commercial kitchen is built with a 600 gallon grease trap