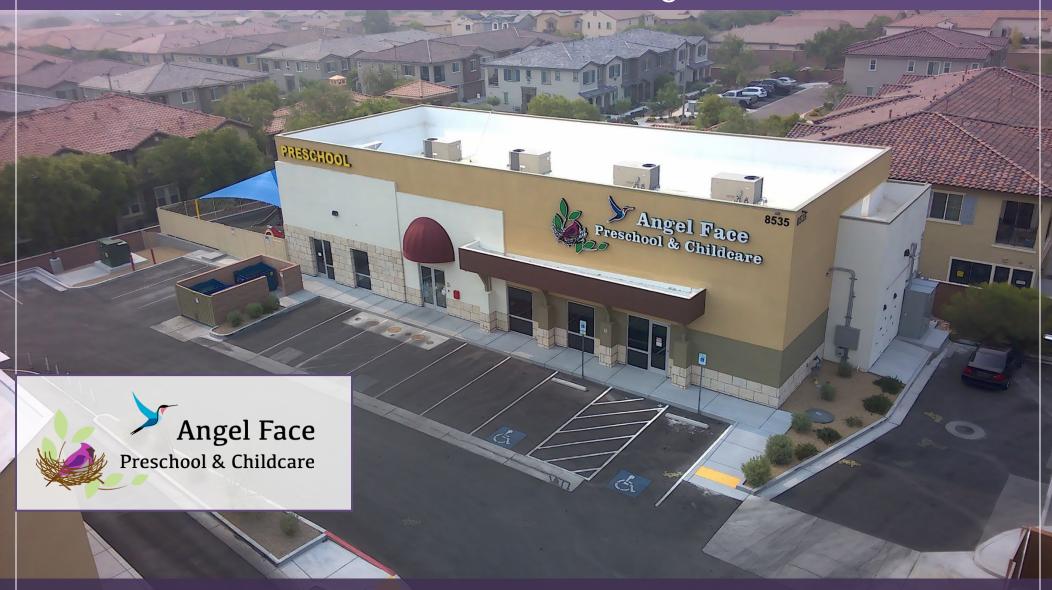

# 8535 Blue Diamond Rd, Las Vegas, NV 89178

- Preschool has been open and operating since June 2020
- Stand-alone preschool building with rentable outdoor playground
- Excellent location for servicing the housing communities of Mountain's Edge, Rhodes Ranch, and Southwest Blue Diamond
- Strong tenant in place with an upcoming 2nd location in Henderson Cadence Master Planned Community (under construction to open in 2025)
- Commercial kitchen is built with a 600 gallon grease trap