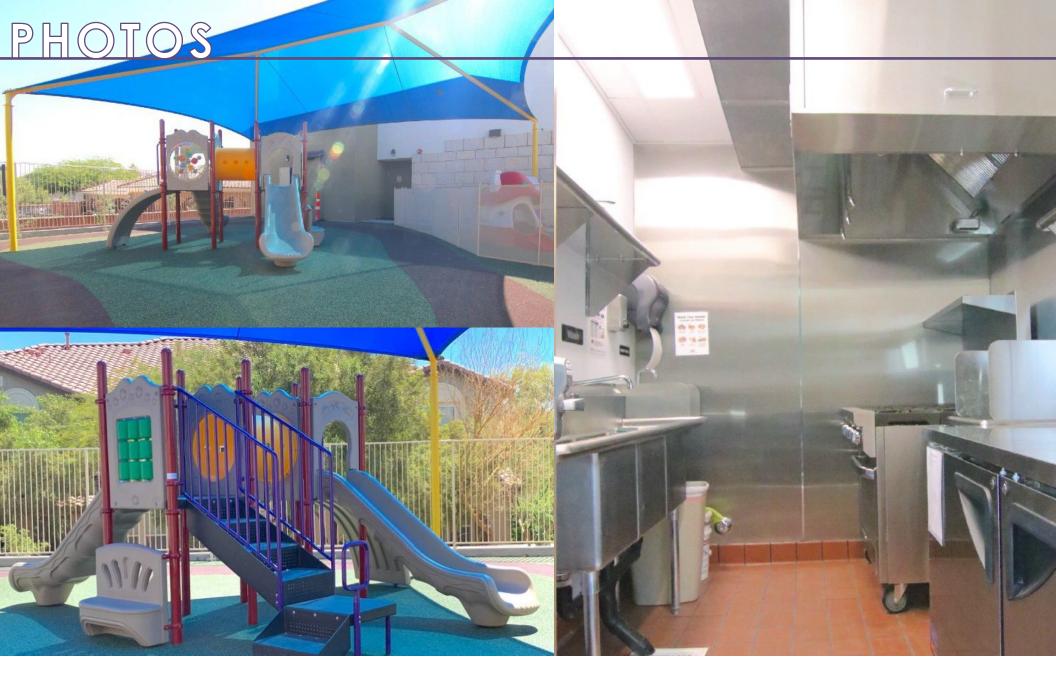

- Preschool has been open and operating since June 2020
- Stand-alone preschool building with rentable outdoor playground
- Excellent location for servicing the housing communities of Mountain's Edge, Rhodes Ranch, and Southwest Blue Diamond
- Strong tenant in place with an upcoming 2nd location in Henderson Cadence Master Planned Community (under construction to open in 2025)
- Commercial kitchen is built with a 600 gallon grease trap