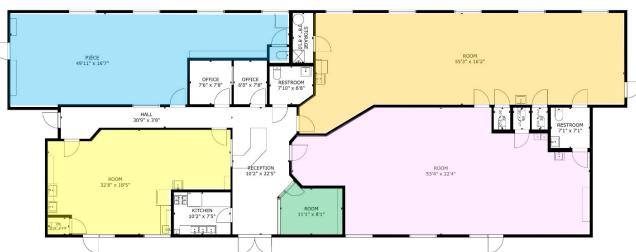

#### **KAYLEE BORAM CHO, CCIM**

NV LIC# BS.0144592 Kaylee@KayleeLasVegasRealty.com (702) 728-1932 RENA AREE NV LIC# S.0197997 RenaAree@gmail.com (702) 530-8383

| <b>List Price</b> \$2,625,000 |                                       |
|-------------------------------|---------------------------------------|
| <b>NOI</b> \$150,931 (as of I | November 1, 2024)                     |
| <b>CAP Rate</b> 5.75%         |                                       |
| Building Size 4,162 sf        |                                       |
| Rentable<br>Outdoor           |                                       |
| Year Built 2020               |                                       |
| Zoning Commercial Ger         | neral (CG)                            |
| <b>Tenancy</b> Single         |                                       |
| Lease Type NNN (Landlord i    | s responsible for roof and structure) |
| Sale Type Sale-Leaseback (    | (personal guarantee)                  |