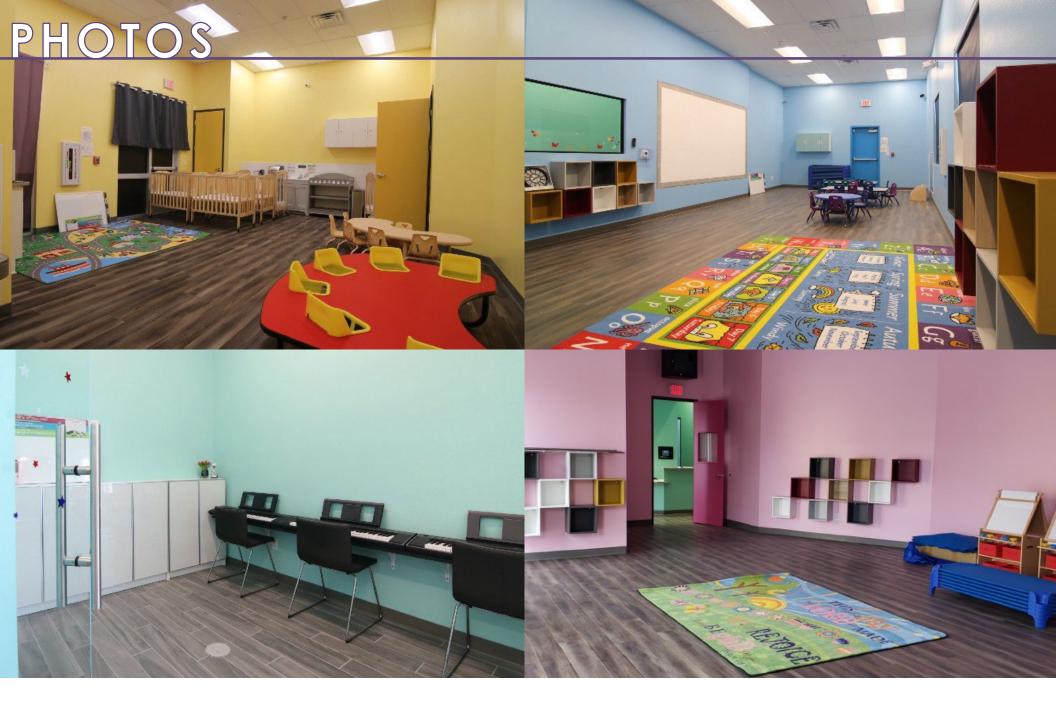

#### TENANT PROFILE

Angel Face Preschool and Childcare is a family-owned, licensed, and insured childcare center in Las Vegas, with classrooms for Toddlers, Early Preschoolers, Preschooler and Pre-K aged 1 to 5. They emphasize the teaching of Common Core Values and the fostering of love and respect among peers, within themselves, and for their environment. Their mission is driven by the belief that "Our children deserve better."

Angel Face Preschool offers unique services such as private music lessons, immersive cinematic experiences, Chinese language instruction, and healthy organic food for breakfast, lunch, and PM snacks (local suppliers include Sprouts, Whole Foods, Trader Joe's, and Costco), all at competitive prices. Their dedication to quality and respect for setting reasonable pricing standards stands out in the community and sets them apart from other daycare centers.