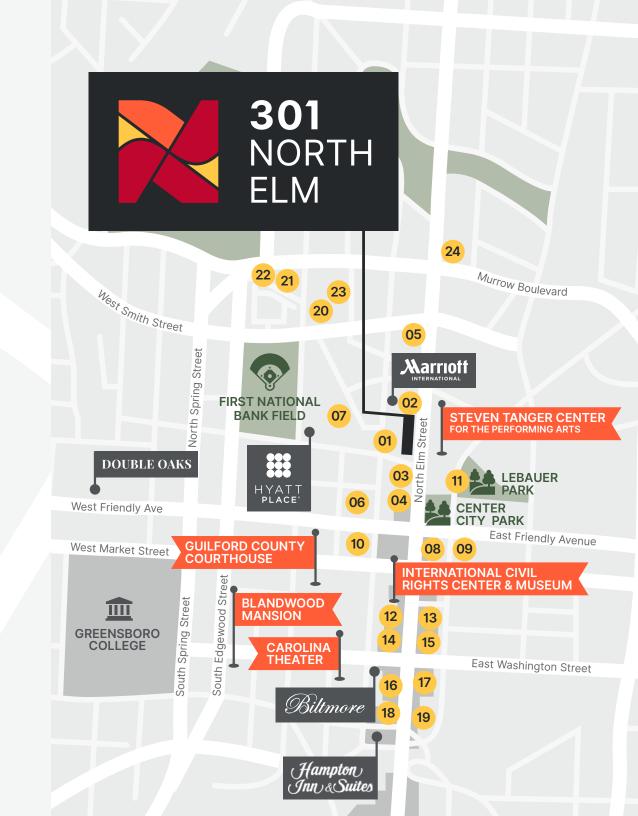

## 301 NORTH ELM DELIVERS FIRST-CLASS WALKABLE CONVENIENCE AT AN EXCEPTIONAL VALUE.

Directly across the street from the Steven Tanger Center for the Performing Arts and adjacent to Center City and Lebauer City Parks, 301 North Elm's location stimulates an optimal workday-to-play experience for the sharp talent and decision makers who call it home. Flanked by Marriott Hotel with direct access to choice dining, acclaimed cultural experiences and entertainment destinations — discover the best of what this growing CBD has to offer.

#### **Walkable Dining Options:**

- 1. Bellemeade Bistro
- 2. Bistro 40
- 3. Dolce Aroma Coffee Bar
- 4. B. Christopher's
- 5. Luxe Soulfood and Cocktails
- 6. Union Coffee
- 7. Undercurrent
- 8. Flaviano's Mexican
- 9. Savor The Moment Bakery
- 10. Stumble Stikskins
- 11. Parkside Pull-up
- 12. Crafted The Art of the Taco

- 13. Blue Denim
- 14. Liberty Oak
- 15. Pizzeria L'Italiano
- 16. Jerusalem Market
- 17. Cheesecakes by Alex
- 18. M'Coul's Public House
- 19. Natty Greene's
- 20. Joymongers Brewing Co.
- 21. Machete
- 22. Sage Mule
- 23. Neighbors Bar & Barbecue
- 24. Fisher's Grille