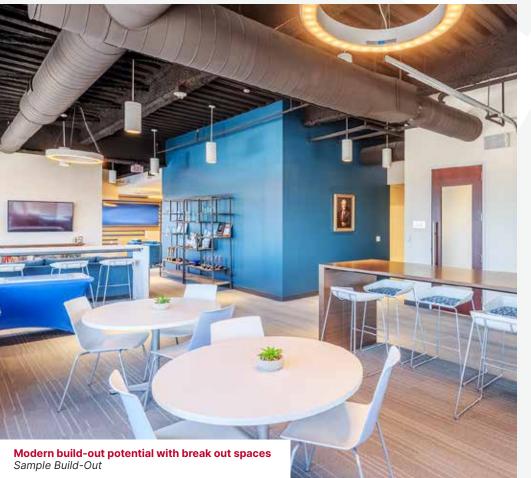

# The Perfect Perch for a New Generation of Future-Focused Companies

#### **Property Highlights Include:**

±146,223 SF Total Building SF

Executive suites selectively available

±67,672 SF Available featuring flexible floor plans

Convenient Parking for your team