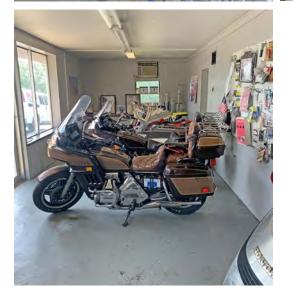

#### **Property Details**

- Located off Busy Wadsworth Rd. (SR-57)
- High Traffic Counts
- Property Abuts Wadsworth Rd. and College St.
- Room for Expansion
- Across the Street from Westchester Estates by Ryan Homes
- Great Visibility for Signage
- Current Owner Ran a Motorcycle Shop for Over 65 Years
- Over 30 Parking Spaces
- Less Than a Mile to I-76; 1/4 mile to SR-57
- Sale Price: \$525,000 **REDUCED: \$430,000**
- Lease Rate: \$2,500/month