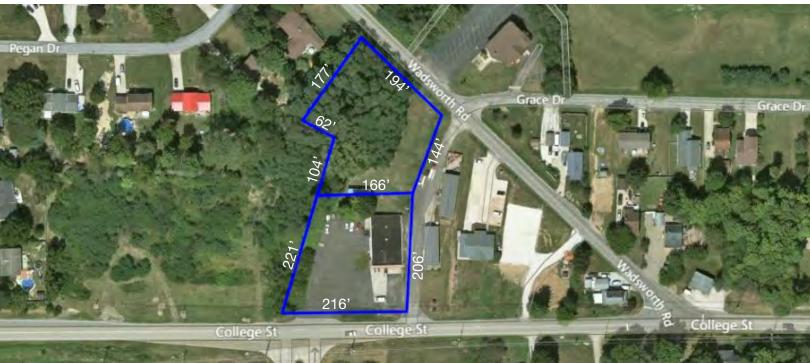

#### **Property Details**

**BUILDING SIZE:** 4,644 SF

LAND AREA: 1.829 acres

PARKING: 30+

216' on College St. FRONTAGE: 194' on Wadsworth Rd.

DEPTH: 502' approx.

PARCEL: 040-20A-14-106 & 040-20A-18-015

**ZONING:** CSG (College Street Gateway)