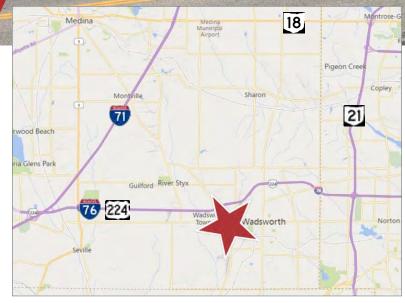

#### Location Details

LOCATION: On College St. between Wadsworth Rd. and SR-57

INTERCHANGE / DISTANCE: Less Than a Mile to I-76; 1/4 mile to SR-57

#### **Property Details**

- Located off Busy Wadsworth Rd. (SR-57)
- High Traffic Counts
- Property Abuts Wadsworth Rd. and College St.
- Room for Expansion
- Across the Street from Westchester Estates by Ryan Homes
- Great Visibility for Signage
- Current Owner Ran a Motorcycle Shop for Over 65 Years
- Over 30 Parking Spaces
- Less Than a Mile to I-76; 1/4 mile to SR-57
- Sale Price: \$525,000 **REDUCED: \$430,000**
- Lease Rate: \$2,500/month