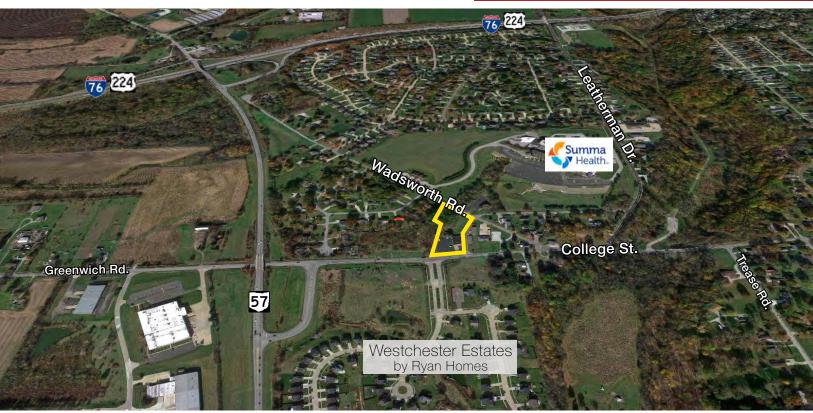

#### **Property Details**

- Located off Busy Wadsworth Rd. (SR-57)
- High Traffic Counts
- Property Abuts Wadsworth Rd. and College St.
- Room for Expansion
- Across the Street from Westchester Estates by Ryan Homes
- Great Visibility for Signage
- Current Owner Ran a Motorcycle Shop for Over 65 Years
- Over 30 Parking Spaces
- Less Than a Mile to I-76; 1/4 mile to SR-57
- Sale Price: \$525,000 **REDUCED: \$430,000**
- Lease Rate: \$2,500/month

#### Location Details

LOCATION: On College St. between Wadsworth Rd. and SR-57

INTERCHANGE / DISTANCE: Less Than a Mile to I-76; 1/4 mile to SR-57