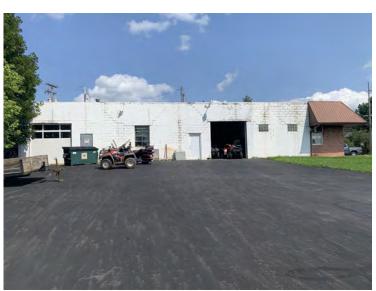

#### **Property Details**

- Located off Busy Wadsworth Rd. (SR-57)
- High Traffic Counts
- Property Abuts Wadsworth Rd. and College St.
- Room for Expansion
- Across the Street from Westchester Estates by Ryan Homes
- Great Visibility for Signage
- Current Owner Ran a Motorcycle Shop for Over 65 Years
- Over 30 Parking Spaces
- Less Than a Mile to I-76; 1/4 mile to SR-57
- Sale Price: \$525,000 **REDUCED: \$430,000**
- Lease Rate: \$2,500/month

#### **Property Details**

**BUILDING SIZE:** 4,644 SF

LAND AREA: 1.829 acres

PARKING: 30+

216' on College St. FRONTAGE: 194' on Wadsworth Rd.

DEPTH: 502' approx.

PARCEL: 040-20A-14-106 & 040-20A-18-015

**ZONING:** CSG (College Street Gateway)

YEAR BUILT: 1954

2 DRIVE-IN DOORS: