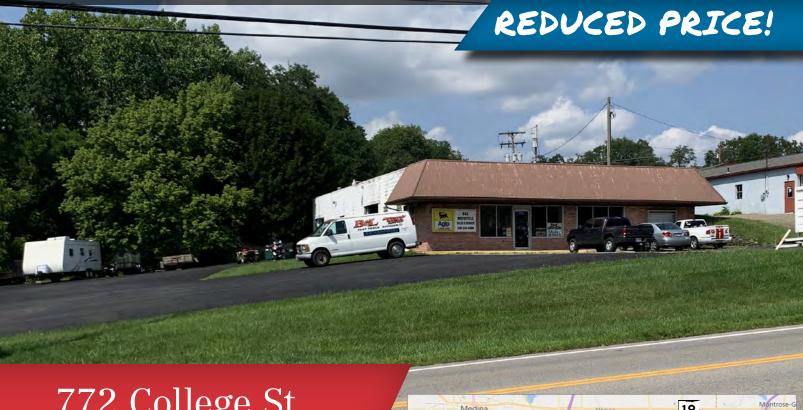

### POSSIBLE CAR LOT

### 772 College St. Wadsworth, OH 44281

#### **Property Details**

- Located off Busy Wadsworth Rd. (SR-57)
- High Traffic Counts
- Property Abuts Wadsworth Rd. and College St.
- Room for Expansion
- Across the Street from Westchester Estates by Ryan Homes
- Great Visibility for Signage
- Current Owner Ran a Motorcycle Shop for Over 65 Years
- Over 30 Parking Spaces
- Less Than a Mile to I-76; 1/4 mile to SR-57
- Sale Price: \$525,000 **REDUCED: \$430,000**
- Lease Rate: \$2,500/month

#### **REDUCED PRICE!**