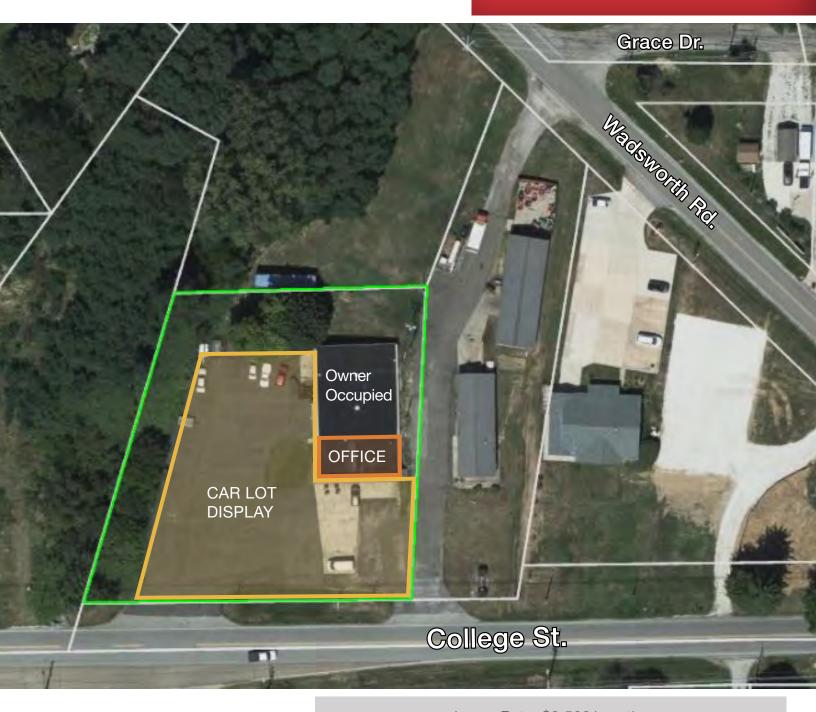

#### **Property Details**

- Located off Busy Wadsworth Rd. (SR-57)
- High Traffic Counts
- Property Abuts Wadsworth Rd. and College St.
- Room for Expansion
- Across the Street from Westchester Estates by Ryan Homes
- Great Visibility for Signage
- Current Owner Ran a Motorcycle Shop for Over 65 Years
- Over 30 Parking Spaces
- Less Than a Mile to I-76; 1/4 mile to SR-57
- Sale Price: \$525,000 **REDUCED: \$430,000**
- Lease Rate: \$2,500/month

#### **Property Details**

**BUILDING SIZE:** 4,644 SF

LAND AREA: 1.829 acres

PARKING: 30+

216' on College St. FRONTAGE: 194' on Wadsworth Rd.

DEPTH: 502' approx.

PARCEL: 040-20A-14-106 & 040-20A-18-015

**ZONING:** CSG (College Street Gateway)

#### Location Details

LOCATION: On College St. between Wadsworth Rd. and SR-57

INTERCHANGE / DISTANCE: Less Than a Mile to I-76; 1/4 mile to SR-57