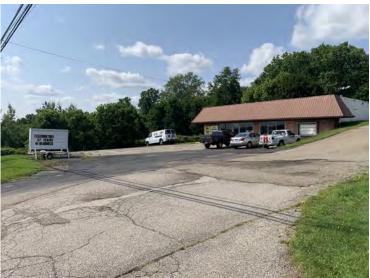

#### **Property Details**

- Located off Busy Wadsworth Rd. (SR-57)
- High Traffic Counts
- Property Abuts Wadsworth Rd. and College St.
- Room for Expansion
- Across the Street from Westchester Estates by Ryan Homes
- Great Visibility for Signage
- Current Owner Ran a Motorcycle Shop for Over 65 Years
- Over 30 Parking Spaces
- Less Than a Mile to I-76; 1/4 mile to SR-57
- Sale Price: \$525,000 **REDUCED: \$430,000**
- Lease Rate: \$2,500/month

#### **Property Details**

**BUILDING SIZE:** 4,644 SF

LAND AREA: 1.829 acres

PARKING: 30+

216' on College St. FRONTAGE: 194' on Wadsworth Rd.

DEPTH: 502' approx.

PARCEL: 040-20A-14-106 & 040-20A-18-015

**ZONING:** CSG (College Street Gateway)

#### Location Details

LOCATION: On College St. between Wadsworth Rd. and SR-57

INTERCHANGE / DISTANCE: Less Than a Mile to I-76; 1/4 mile to SR-57