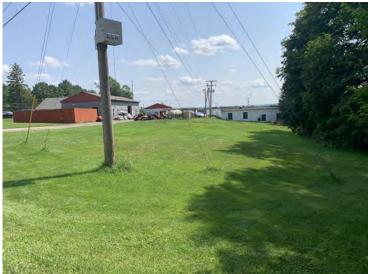

#### **Property Details**

- Located off Busy Wadsworth Rd. (SR-57)
- High Traffic Counts
- Property Abuts Wadsworth Rd. and College St.
- Room for Expansion
- Across the Street from Westchester Estates by Ryan Homes
- Great Visibility for Signage
- Current Owner Ran a Motorcycle Shop for Over 65 Years
- Over 30 Parking Spaces
- Less Than a Mile to I-76; 1/4 mile to SR-57
- Sale Price: \$525,000 **REDUCED: \$430,000**
- Lease Rate: \$2,500/month

#### **Property Details**

**BUILDING SIZE:** 4,644 SF

LAND AREA: 1.829 acres

PARKING: 30+

216' on College St. FRONTAGE: 194' on Wadsworth Rd.

DEPTH: 502' approx.

PARCEL: 040-20A-14-106 & 040-20A-18-015

**ZONING:** CSG (College Street Gateway)

#### Location Details

LOCATION: On College St. between Wadsworth Rd. and SR-57

INTERCHANGE / DISTANCE: Less Than a Mile to I-76; 1/4 mile to SR-57