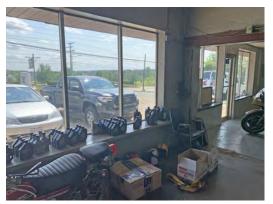

#### **Property Details**

- Located off Busy Wadsworth Rd. (SR-57)
- High Traffic Counts
- Property Abuts Wadsworth Rd. and College St.
- Room for Expansion
- Across the Street from Westchester Estates by Ryan Homes
- Great Visibility for Signage
- Current Owner Ran a Motorcycle Shop for Over 65 Years
- Over 30 Parking Spaces
- Less Than a Mile to I-76; 1/4 mile to SR-57
- Sale Price: \$525,000 **REDUCED: \$430,000**
- Lease Rate: \$2,500/month