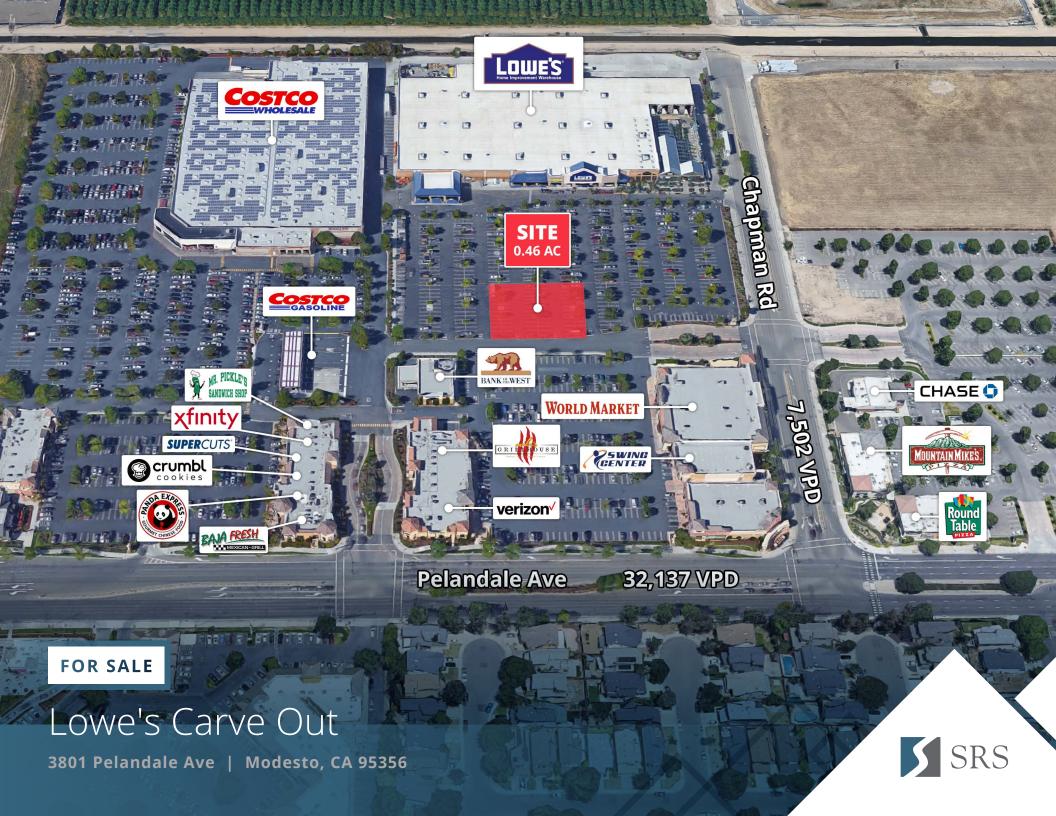

### **Executive Summary**

3801 Pelandale Ave | Modesto, CA 95356

±0.46 AC

±2,800 SF Building (conceptual plan)

Parking Spaces (conceptual plan)

### **ABOUT THE PROPERTY**

- Lowe's carve out opportunity in Northwest Modesto's Pelandale & Sisk retail corridor
- Approximately 698.2K people visited the Lowe's from September 2022 - August 2023 making it the 26th most visited Lowe's in California out of 108 locations ranked by Placer.Al
- Approximately 4M people visited the Costco from September 2022 - August 2023 making it the 27th most visited Costco in California out of 129 locations ranked by Placer.Al

### TRAFFIC COUNTS

Pelandale Ave Chapman Rd Year: 2022 | Source: Placer.Al 32,317 VPD 7,502 VPD