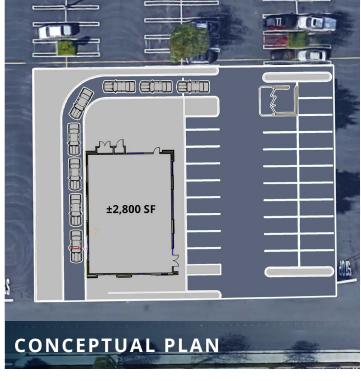

### **Executive Summary**

3801 Pelandale Ave | Modesto, CA 95356

±0.46 AC

±2,800 SF Building (conceptual plan)

Parking Spaces (conceptual plan)