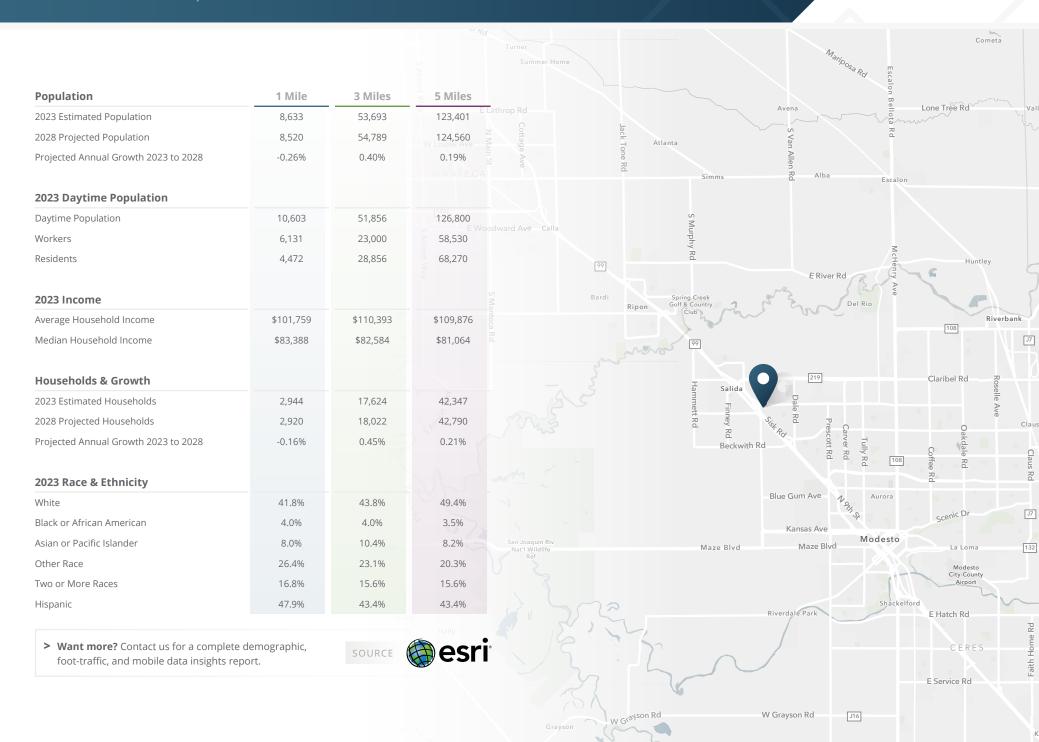

00 SF Building (conceptual plan)

Parking Spaces (conceptual plan)

### **ABOUT THE PROPERTY**

- Lowe's carve out opportunity in Northwest Modesto's Pelandale & Sisk retail corridor
- Approximately 698.2K people visited the Lowe's from September 2022 - August 2023 making it the 26th most visited Lowe's in California out of 108 locations ranked by Placer.Al
- Approximately 4M people visited the Costco from September 2022 - August 2023 making it the 27th most visited Costco in California out of 129 locations ranked by Placer.Al

### **NEARBY RETAILERS**













### TRAFFIC COUNTS

Pelandale Ave Chapman Rd Year: 2022 | Source: Placer.Al 32,317 VPD 7,502 VPD

## Retail Aerial

3801 Pelandale Ave | Modesto, CA 95356





# Demographic Highlights

3801 Pelandale Ave | Modesto, CA 95356







### SRSRE.COM

#### © SRS Real Estate Partners

The information presented was obtained from sources deemed reliable; however SRS Real Estate Partners does not guarantee its completeness or accuracy.