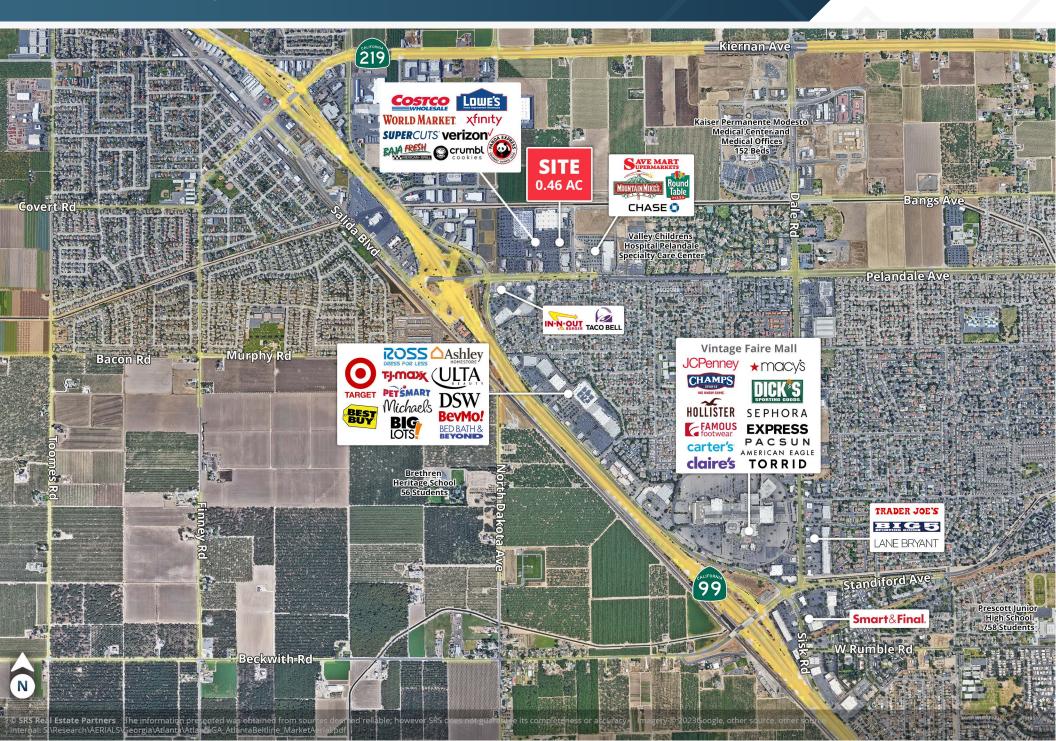

ummary**

3801 Pelandale Ave | Modesto, CA 95356







±0.46 AC

±2,800 SF Building (conceptual plan)

Parking Spaces (conceptual plan)

### **ABOUT THE PROPERTY**

- Lowe's carve out opportunity in Northwest Modesto's Pelandale & Sisk retail corridor
- Approximately 698.2K people visited the Lowe's from September 2022 - August 2023 making it the 26th most visited Lowe's in California out of 108 locations ranked by Placer.Al
- Approximately 4M people visited the Costco from September 2022 - August 2023 making it the 27th most visited Costco in California out of 129 locations ranked by Placer.Al

### **NEARBY RETAILERS**













### TRAFFIC COUNTS

Pelandale Ave Chapman Rd Year: 2022 | Source: Placer.Al 32,317 VPD 7,502 VPD

## Retail Aerial

3801 Pelandale Ave | Modesto, CA 95356





# Demographic Highlights

3801 Pelandale Ave | Modesto, CA 95356







### SRSRE.COM

#### © SRS Real Estate Partners

The information presented was obtained from sources deemed reliable; however SRS Real Estate Partners does not guarantee its completeness or accuracy.