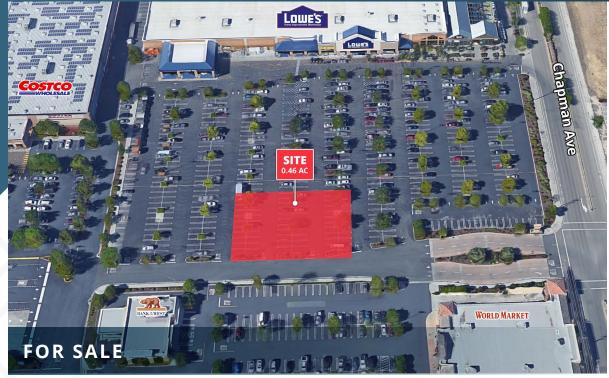

### **Executive Summary**

3801 Pelandale Ave | Modesto, CA 95356

±0.46 AC

±2,800 SF Building (conceptual plan)

Parking Spaces (conceptual plan)

### **NEARBY RETAILERS**