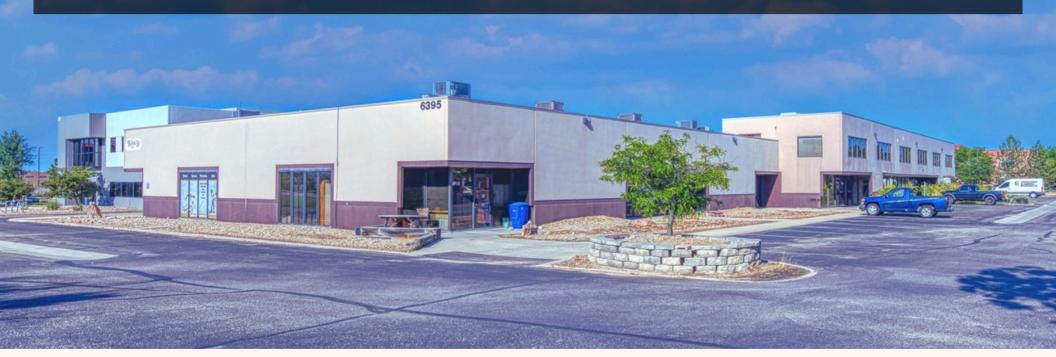

# FLEX SPACE FOR LEASE

6395 Gunpark Dr. Boulder CO 80301

BoulderHomeSource | Remax Alliance

### **FLEX SPACE FOR LEASE**

6395 Gunpark Dr. Boulder CO 80301

Cell: 303-618-1171

# 6395 Gunpark Dr. Unit H

- 2190 total square feet
- warehouse size 1580 square feet
- 10' overhead door
- front retail or reception area
- 1 office space
- \$21 NNN/RSF
- estimated expenses \$8.71/RSF
- zoning I-G
- lease term 3-5 years
- available immediately