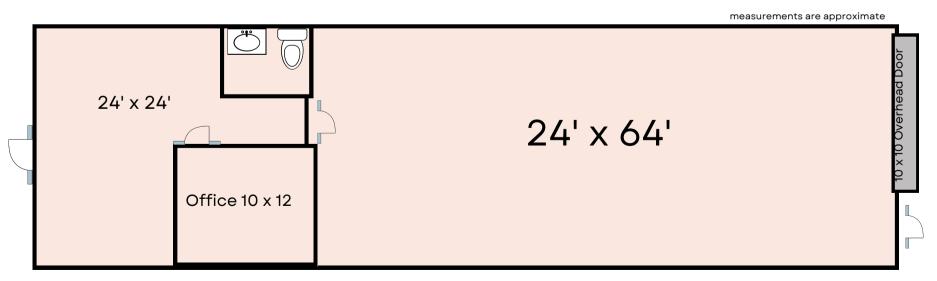

# 6395 Gunpark Dr. Unit H

- 2190 total square feet
- warehouse size 1580 square feet
- 10' overhead door
- front retail or reception area
- 1 office space
- \$21 NNN/RSF
- estimated expenses \$8.71/RSF
- zoning I-G
- lease term 3-5 years
- available immediately