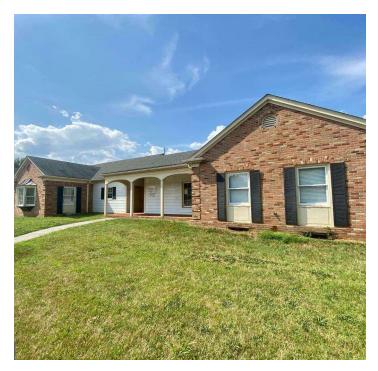

#### **PROPERTY OVERVIEW**

All brick building in great condition, conveying with three excellent medical tenants! Ideal for investor and/or 1031! A total of over 9K SF on 1.1+ acres, all one level, occupied with established medical tenants. Ample parking, all one level, all ADA, all new windows and additional 1500 SF of dry storage. True pride of ownership with the current owner! GOI is \$8100/month. Reasonable Offers ENCOURAGED!