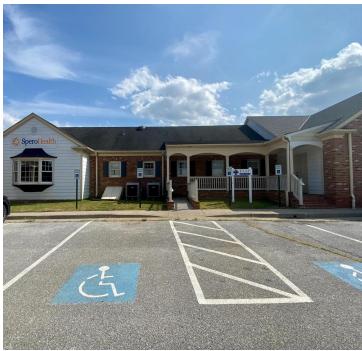

#### **PROPERTY OVERVIEW**

All brick building in great condition, conveying with three excellent medical tenants! Ideal for investor and/or 1031! A total of over 9K SF on 1.1+ acres, all one level, occupied with established medical tenants. Ample parking, all one level, all ADA, all new windows and additional 1500 SF of dry storage. True pride of ownership with the current owner! GOI is \$8100/month. Reasonable Offers ENCOURAGED!