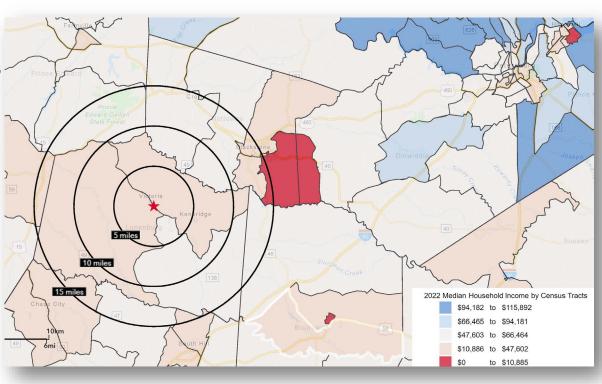

#### **DEMOGRAPHICS**

4,788
5-MILES POPULATION

| Demographics      |          |          |          |
|-------------------|----------|----------|----------|
|                   | 5 Miles  | 10 Miles | 15 Miles |
| Population        | 4,788    | 9,835    | 27,430   |
| No. of Households | 1,726    | 3,858    | 10,368   |
| Avg. HH Income    | \$62,308 | \$61,048 | \$64,762 |
| Employees         | 1,461    | 2,769    | 10.312   |

10,368

15-MILES NO. OF HOUSEHOLDS

\$61,048

10-MILE AVERAGE HOUSEHOLD INCOME

**10,312**15-MILES **EMPLOYEES** 

Victoria, VA 23974

Independently Owned and Operated / A Member of the Cushman & Wakefield Alliance