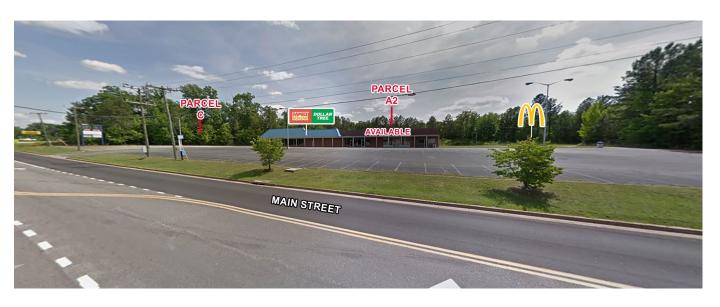

#### **Property Features**

- Land for Sale / BTS or Ground Lease
  - Parcel A2 1 Acre or up to 10,000 SF of shop space
  - Parcel C 0.63 Acres
    - 154 ft. Frontage
  - Zoned commercial
- Retail Shops
  - 1,225 to 10,000 SF for Lease
- Excellent visibility
- Pylon signage
- Across from Central High School and Lunenburg Middle School
  - Over 900 Students

Victoria, VA 23974

FOR LEASE: 1,225 – 10,000 SF of Existing Shop Space

Victoria, VA 23974