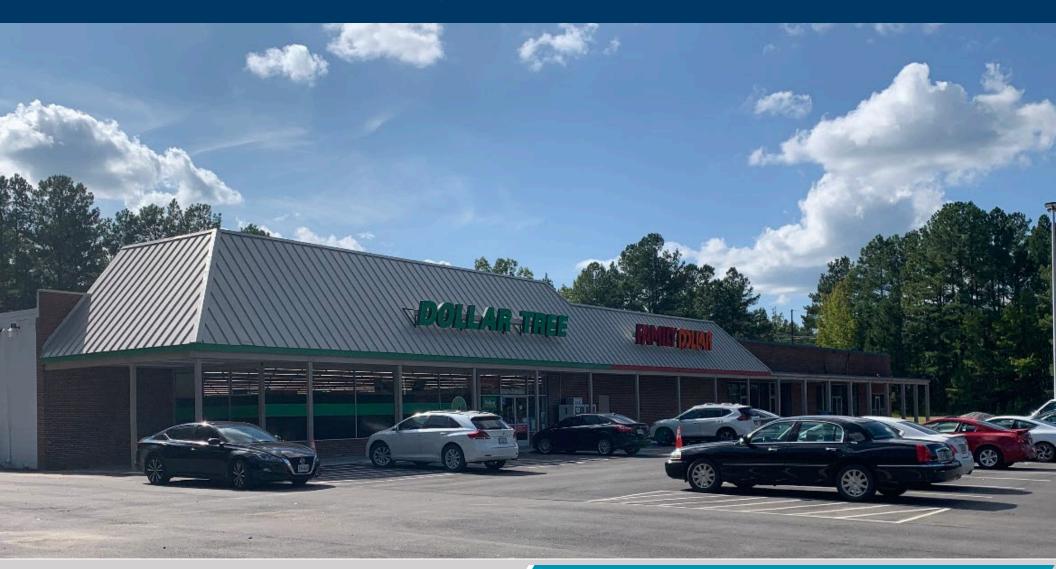

Victoria, VA 23974

FOR LEASE: 1,225 – 10,000 SF of Existing Shop Space

Victoria, VA 23974