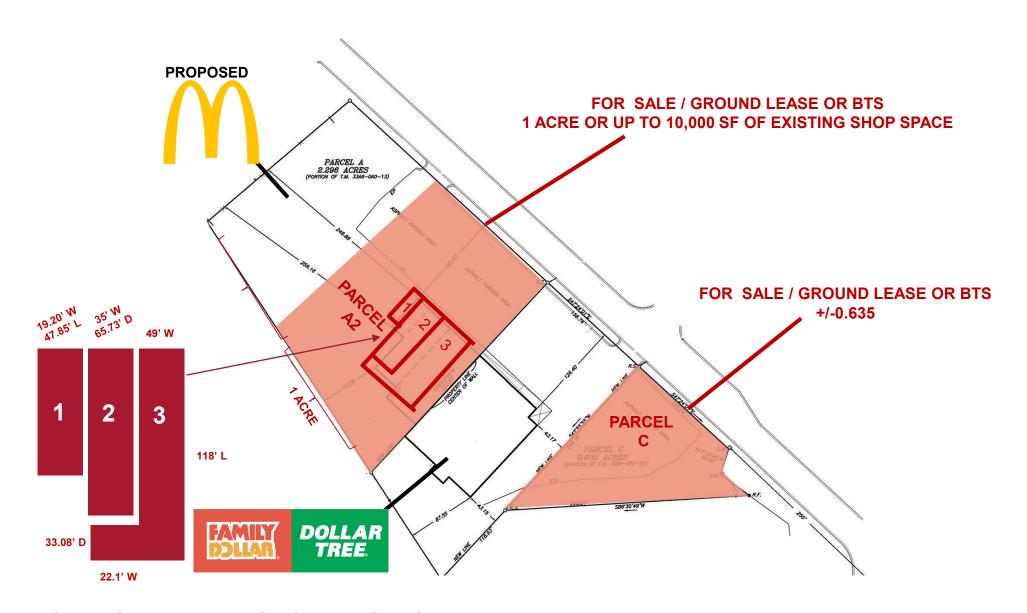

#### **Property Features**

- Land for Sale / BTS or Ground Lease
  - Parcel A2 1 Acre or up to 10,000 SF of shop space
  - Parcel C 0.63 Acres
    - 154 ft. Frontage
  - Zoned commercial
- Retail Shops
  - 1,225 to 10,000 SF for Lease
- Excellent visibility
- Pylon signage
- Across from Central High School and Lunenburg Middle School
  - Over 900 Students