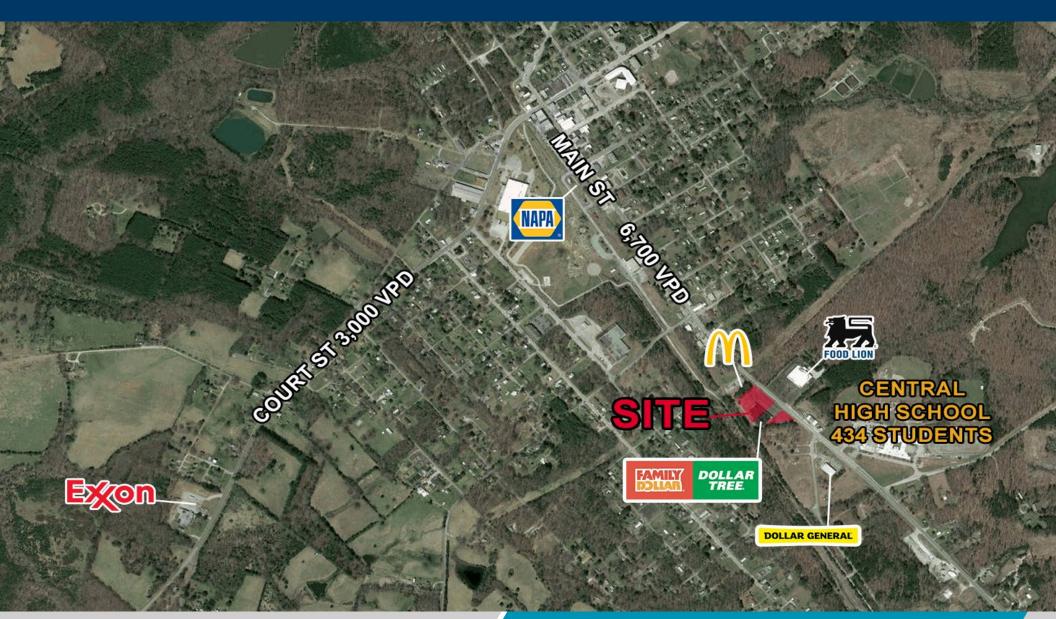

#### **Property Features**

- Land for Sale / BTS or Ground Lease
  - Parcel A2 1 Acre or up to 10,000 SF of shop space
  - Parcel C 0.63 Acres
    - 154 ft. Frontage
  - Zoned commercial
- Retail Shops
  - 1,225 to 10,000 SF for Lease
- Excellent visibility
- Pylon signage
- Across from Central High School and Lunenburg Middle School
  - Over 900 Students