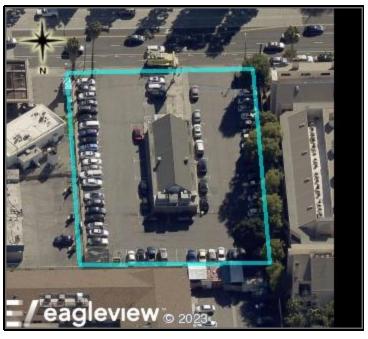

**Description:** Specific Plan

Community Name: WEST CARSON

**Zone Category:** SP

**Planning Area:** South Bay

Zoning Map Grid

**Map Number:** 051Z197

NOTE: The information and materials contained herein are provided as a public service to provide planning and zoning information for the unincorporated areas of Los Angeles County. Parcel information shown on this page is from the Assessor's Office. The County has made every reasonable effort to ensure the accuracy of the information and materials contained within.

APN: 7345-010-021

Address: 923 W CARSON ST TORRANCE CA 90502

**Zoning SP Category** 

**SP Zone:** Mixed Use Development 1

**Village:** N/A **SP:** West Carson TOD

APN: 7345-010-021

Address: 923 W CARSON ST TORRANCE CA 90502



View Looking North



View Looking West



View Looking South



View Looking East