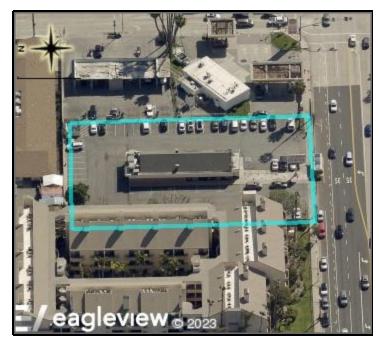

ific Plan

Community Name: WEST CARSON

**Zone Category:** SP

**Planning Area:** South Bay

Zoning Map Grid

**Map Number:** 051Z197

NOTE: The information and materials contained herein are provided as a public service to provide planning and zoning information for the unincorporated areas of Los Angeles County. Parcel information shown on this page is from the Assessor's Office. The County has made every reasonable effort to ensure the accuracy of the information and materials contained within.

APN: 7345-010-021

Address: 923 W CARSON ST TORRANCE CA 90502

**Zoning SP Category** 

**SP Zone:** Mixed Use Development 1

**Village:** N/A **SP:** West Carson TOD

APN: 7345-010-021

Address: 923 W CARSON ST TORRANCE CA 90502



View Looking North



View Looking West



View Looking South



View Looking East