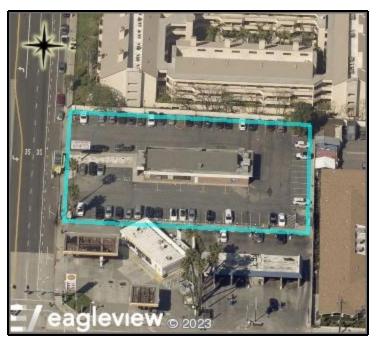

(Boundary)

Zone: SP

**Description:** Specific Plan

Community Name: WEST CARSON

**Zone Category:** SP

**Planning Area:** South Bay

Zoning Map Grid

**Map Number:** 051Z197

NOTE: The information and materials contained herein are provided as a public service to provide planning and zoning information for the unincorporated areas of Los Angeles County. Parcel information shown on this page is from the Assessor's Office. The County has made every reasonable effort to ensure the accuracy of the information and materials contained within.

APN: 7345-010-021

Address: 923 W CARSON ST TORRANCE CA 90502

**Zoning SP Category** 

**SP Zone:** Mixed Use Development 1

**Village:** N/A **SP:** West Carson TOD

APN: 7345-010-021

Address: 923 W CARSON ST TORRANCE CA 90502



View Looking North



View Looking West



View Looking South



View Looking East