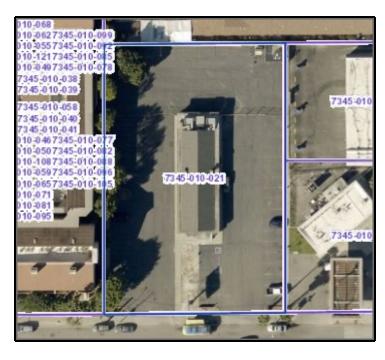

## **Parcel Profile Report**

Report date: 1/23/2024 2:48:41 PM

APN: 7345-010-021

Address: 923 W CARSON ST TORRANCE CA 90502

W CARSON ST

Washington Center

Washington Center

Address: 923 W CARSON ST

**Quality Class Shape:** D65A **Baths:** 0

Year Built: 1970 Bldg Sq Ft: 3461

Units: 0 Effective Yr: 1977

APN: 7345-010-021

Address: 923 W CARSON ST TORRANCE CA 90502