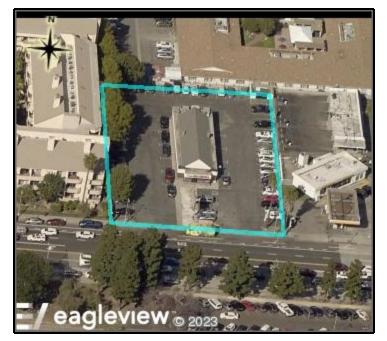

Name: CARSON

Zoning (Boundary)

Zone: SP

**Description:** Specific Plan

Community Name: WEST CARSON

**Zone Category:** SP

**Planning Area:** South Bay

Zoning Map Grid

**Map Number:** 051Z197

NOTE: The information and materials contained herein are provided as a public service to provide planning and zoning information for the unincorporated areas of Los Angeles County. Parcel information shown on this page is from the Assessor's Office. The County has made every reasonable effort to ensure the accuracy of the information and materials contained within.

APN: 7345-010-021

Address: 923 W CARSON ST TORRANCE CA 90502

**Zoning SP Category** 

**SP Zone:** Mixed Use Development 1

**Village:** N/A **SP:** West Carson TOD

APN: 7345-010-021

Address: 923 W CARSON ST TORRANCE CA 90502



View Looking North



View Looking West



View Looking South



View Looking East