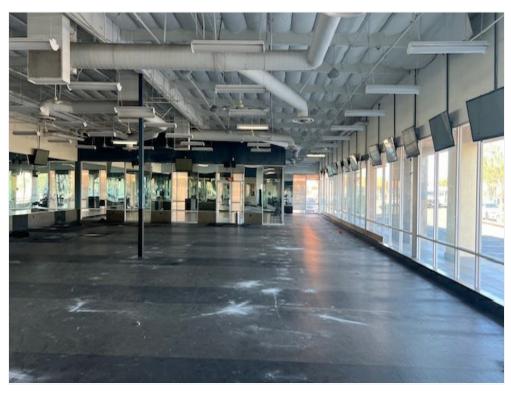

al available square footage can be subdivided into seven units with a minimum of 1,260 sq ft each. 20+ ft. high ceilings. C-2 General Commercial Zoning, Possible usages include: medical, entertainment, food and beverage, restaurant, office, retail, services, repairs,...etc.

Heavy traffic area
High Ceiling 22 FT+
minuets to I-15 or US-395
Co-tenants with Walgreens, McDonald's...etc.



Yunju Wang elissawan@yahoo.com (626) 826-4927

Pinnacle Real Estate Group 17700 Castleton Ave, #200 City of Industry, CA 91748



### Property Photos





Building Photo DJI\_20241010\_110003\_226

### Property Photos





DJI\_20241010\_110742\_156

DJI\_20241010\_110656\_645

### Property Photos





DJI\_20241010\_105436\_555

IMG\_1510

13605 Bear Valley Rd, Victorville, CA 92392

### Property Photos





High Ceiling IMG\_1508

### Property Photos





Walgreens drug store 10,195 sqft

13605 Bear Valley Rd, Victorville, CA 92392

#### Property Photos





Co-tenants stores McDonald's

13605 Bear Valley Rd, Victorville, CA 92392

#### Location