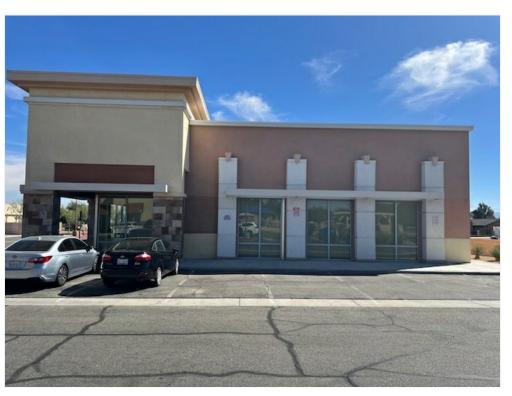

Price: \$2,980,000

13605 Bear Valley Rd, Victorville, CA 92392

10,000+ sq ft former Fitness 19 gym building for sale. Highest exposure location on Bear Valley Road between I-15 and US-395, mere minutes to Victorville Mall. Fastest growing town in Southern California. Co-tenants in the same shopping district include: McDonalds, Walgreens, KinderCare Learning Center, Castaneda's Mexican restaurant, a dentistry, hair salon, donut shop, and SchoolFirst Federal Credit Union. Single story, 10,159 total available square footage can be subdivided into seven units with a minimum of 1,260 sq ft each. 20+ ft. high ceilings. C-2 General Commercial Zoning, Possible usages include: medical, entertainment, food and beverage, restaurant, office, retail, services, repairs,...etc.

Heavy traffic area
High Ceiling 22 FT+
minuets to I-15 or US-395
Co-tenants with Walgreens, McDonald's...etc.

Yunju Wang elissawan@yahoo.com (626) 826-4927

Pinnacle Real Estate Group 17700 Castleton Ave, #200 City of Industry, CA 91748

### Property Photos

Building Photo DJI\_20241010\_110003\_226