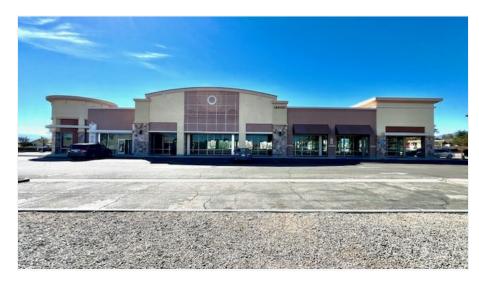

Price: \$2,980,000

13605 Bear Valley Rd, Victorville, CA 92392



10,000+ sq ft former Fitness 19 gym building for sale. Highest exposure location on Bear Valley Road between I-15 and US-395, mere minutes to Victorville Mall. Fastest growing town in Southern California. Co-tenants in the same shopping district include: McDonalds, Walgreens, KinderCare Learning Center, Castaneda's Mexican restaurant, a dentistry, hair salon, donut shop, and SchoolFirst Federal Credit Union. Single story, 10,159 total available square footage can be subdivided into seven units with a minimum of 1,260 sq ft each. 20+ ft. high ceilings. C-2 General Commercial Zoning, Possible usages include: medical, entertainment, food and beverage, restaurant, office, retail, services, repairs,...etc.

Heavy traffic area
High Ceiling 22 FT+
minuets to I-15 or US-395
Co-tenants with Walgr