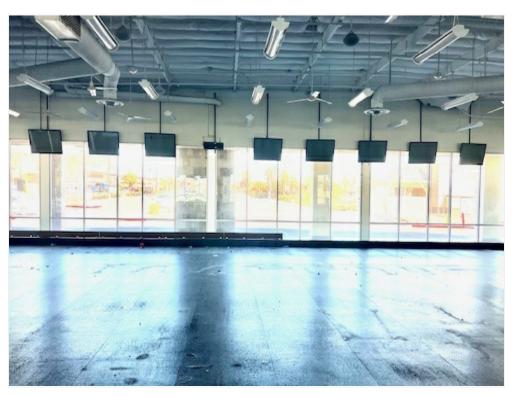

staurant, a dentistry, hair salon, donut shop, and SchoolFirst Federal Credit Union. Single story, 10,159 total available square footage can be subdivided into seven units with a minimum of 1,260 sq ft each. 20+ ft. high ceilings. C-2 General Commercial Zoning, Possible usages include: medical, entertainment, food and beverage, restaurant, office, retail, services, repairs,...etc.

Heavy traffic area
High Ceiling 22 FT+
minuets to I-15 or US-395
Co-tenants with Walgreens, McDonald's...etc.



Yunju Wang elissawan@yahoo.com (626) 826-4927

Pinnacle Real Estate Group 17700 Castleton Ave, #200 City of Industry, CA 91748



### Property Photos





Building Photo DJI\_20241010\_110003\_226

### Property Photos





DJI\_20241010\_110742\_156

DJI\_20241010\_110656\_645

### Property Photos





DJI\_20241010\_105436\_555

IMG\_1510

13605 Bear Valley Rd, Victorville, CA 92392

### Property Photos





High Ceiling IMG\_1508

### Property Photos





Walgreens drug store 10,195 sqft

13605 Bear Valley Rd, Victorville, CA 92392

#### Property Photos





Co-tenants stores McDonald's

13605 Bear Valley Rd, Victorville, CA 92392

#### Location