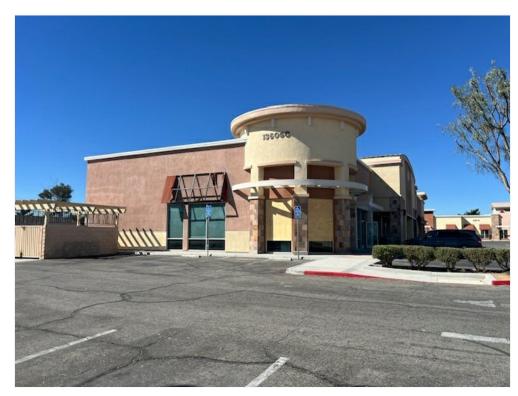

town in Southern California. Co-tenants in the same shopping district include: McDonalds, Walgreens, KinderCare Learning Center, Castaneda's Mexican restaurant, a dentistry, hair salon, donut shop, and SchoolFirst Federal Credit Union. Single story, 10,159 total available square footage can be subdivided into seven units with a minimum of 1,260 sq ft each. 20+ ft. high ceilings. C-2 General Commercial Zoning, Possible usages include: medical, entertainment, food and beverage, restaurant, office, retail, services, repairs,...etc.

Heavy traffic area
High Ceiling 22 FT+
minuets to I-15 or US-395
Co-tenants with Walgreens, McDonald's...etc.



Yunju Wang elissawan@yahoo.com (626) 826-4927

Pinnacle Real Estate Group 17700 Castleton Ave, #200 City of Industry, CA 91748



### Property Photos





Building Photo DJI\_20241010\_110003\_226

### Property Photos





DJI\_20241010\_110742\_156

DJI\_20241010\_110656\_645

### Property Photos





DJI\_20241010\_105436\_555

IMG\_1510

13605 Bear Valley Rd, Victorville, CA 92392

### Property Photos





High Ceiling IMG\_1508

### Property Photos





Walgreens drug store 10,195 sqft

13605 Bear Valley Rd, Victorville, CA 92392

#### Property Photos





Co-tenants stores McDonald's

13605 Bear Valley Rd, Victorville, CA 92392

#### Location