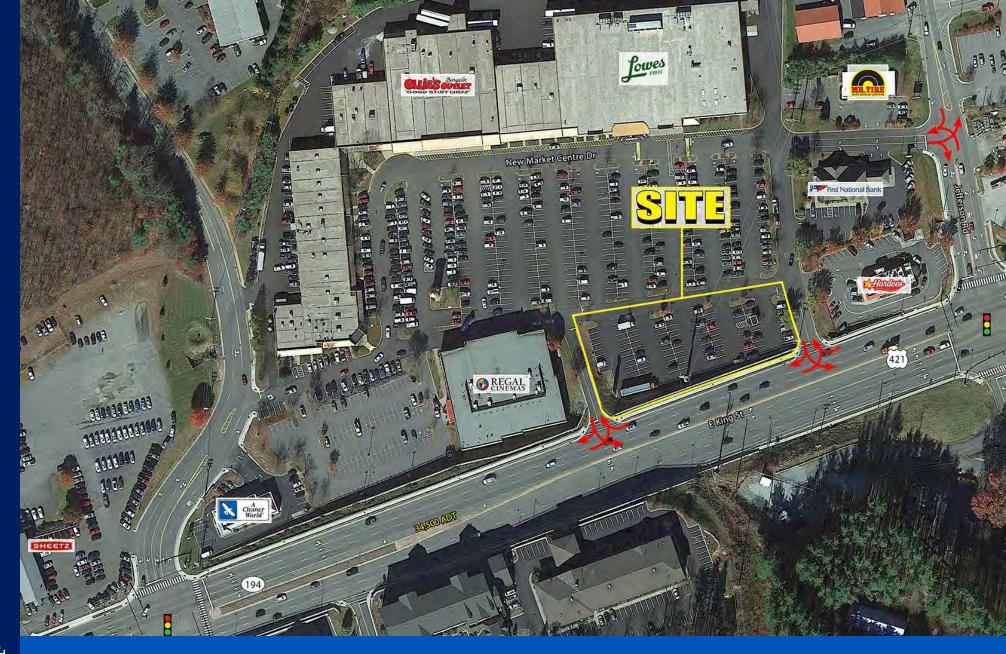

NEW MARKET CENTRE DR | BOONE, NC

### **PROPERTY HIGHLIGHTS**

- •New Market Centre is Boone's premier retail destination, sitting directly off the recently improved Highway 421 and only one mile from downtown Boone and Appalachian State University (18,000+ students).
- •The site is anchored by Lowes Foods, which has been renovated per the grocery chain's new "Home Grown" concept, and Regal Cinemas, the only movie theatre in Boone.
- •Boasts a healthy small shop tenant mix ranging from national to local tenants.