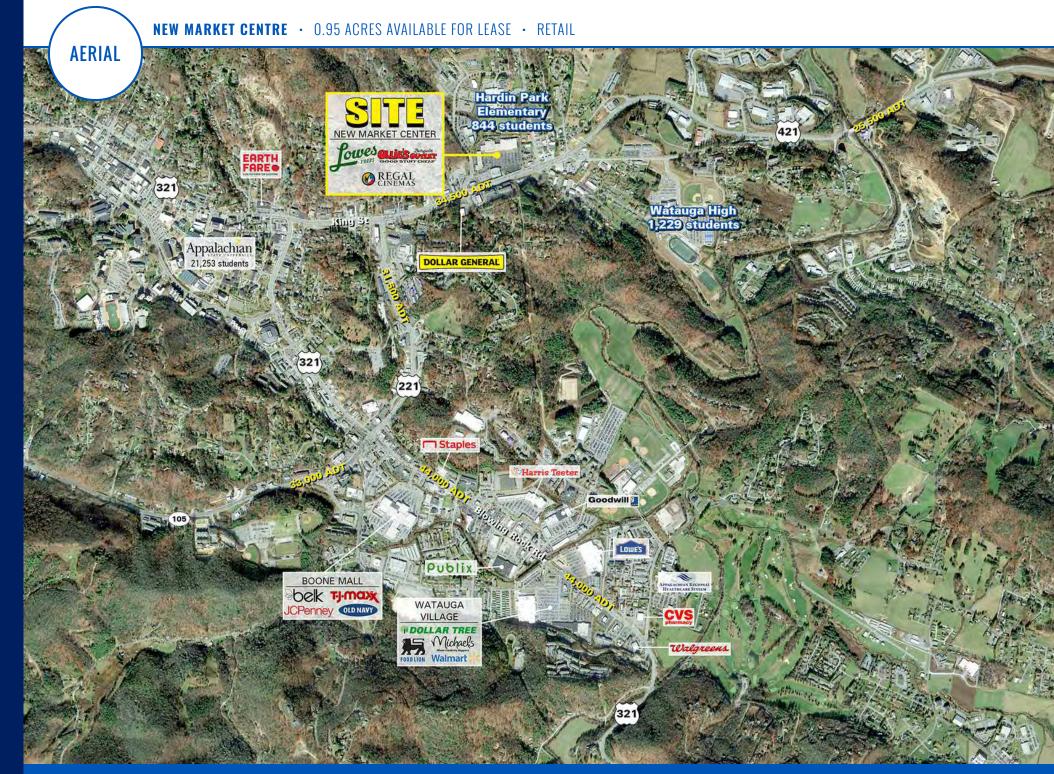

# **NEW MARKET CENTRE**

0.95 ACRES AVAILABLE FOR LEASE

### **PROPERTY HIGHLIGHTS**

- •New Market Centre is Boone's premier retail destination, sitting directly off the recently improved Highway 421 and only one mile from downtown Boone and Appalachian State University (18,000+ students).
- •The site is anchored by Lowes Foods, which has been renovated per the grocery chain's new "Home Grown" concept, and Regal Cinemas, the only movie theatre in Boone.
- •Boasts a healthy small shop tenant mix ranging from national to local tenants.