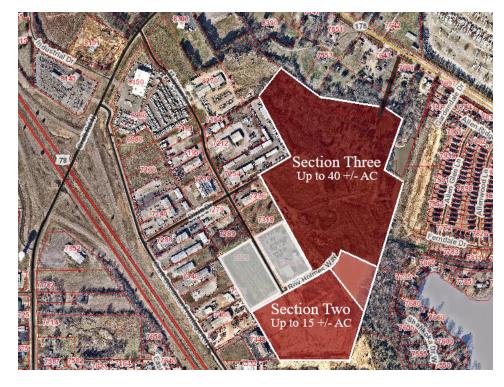

#### **PROPERTY DESCRIPTION**

This Commercial Park is a great new addition to our commercial land portfolio! Located just off the Highway 78/Craft Road interchange, the Chase Montgomery Commercial Park is currently set to be divided into eight lots ranging from 2 - 2.3 acres. With that said, there is the option to purchase larger sections or subdivide them into 1 acre lots. The Section Three also has access to Highway 178 for great truck access! This Park is zoned in Planned Bussiness zoning and will suit trucking, commercial, or industrial well!

### **PROPERTY HIGHLIGHTS**

- MOTIVATED SELLER!!
- Great Commercial/Industrial Location!
- New Olive Branch Commercial Park Between Craft and Hwy 178
- Seven Available Lots Able to be Subdivided or Combined

### LOCATION DESCRIPTION

Exit Highway 78 onto Craft Road North and take a right on Maygan Drive. This Park sits at the back of the road will soon have access to Hwy 178

| OFFERING SUMMARY |             |
|------------------|-------------|
| Sale Price:      | \$3.00 / SF |
| Lot Size:        | 60 Acres    |
| Zoning:          | PB          |