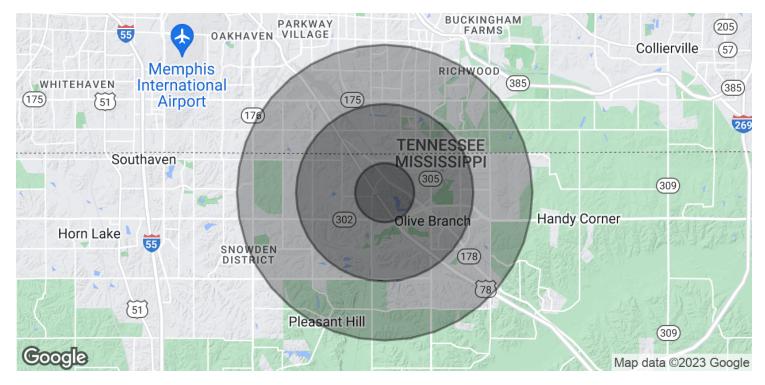

| DEMOGRAPHICS      | 1 MILE   | 3 MILES  | 5 MILES  |
|-------------------|----------|----------|----------|
| Total Households  | 1,072    | 10,179   | 36,380   |
| Total Population  | 2,913    | 28,250   | 101,554  |
| Average HH Income | \$82,923 | \$73,503 | \$66,013 |

## CHASE MONTGOMERY COMMERCIAL PARK

7496 Maygan Drive, Olive Branch, MS 38654

| POPULATION           | 1 MILE   | 3 MILES   | 5 MILES   |
|----------------------|----------|-----------|-----------|
| Total Population     | 2,913    | 28,250    | 101,554   |
| Average Age          | 38.3     | 35.8      | 33.8      |
| Average Age (Male)   | 32.2     | 33.0      | 31.7      |
| Average Age (Female) | 41.8     | 37.4      | 35.0      |
|                      |          |           |           |
| HOUSEHOLDS & INCOME  | 1 MILE   | 3 MILES   | 5 MILES   |
| Total Households     | 1,072    | 10,179    | 36,380    |
| # of Persons per HH  | 2.7      | 2.8       | 2.8       |
| Average HH Income    | \$82,923 | \$73,503  | \$66,013  |
| Average House Value  |          | \$155,213 | \$151,404 |