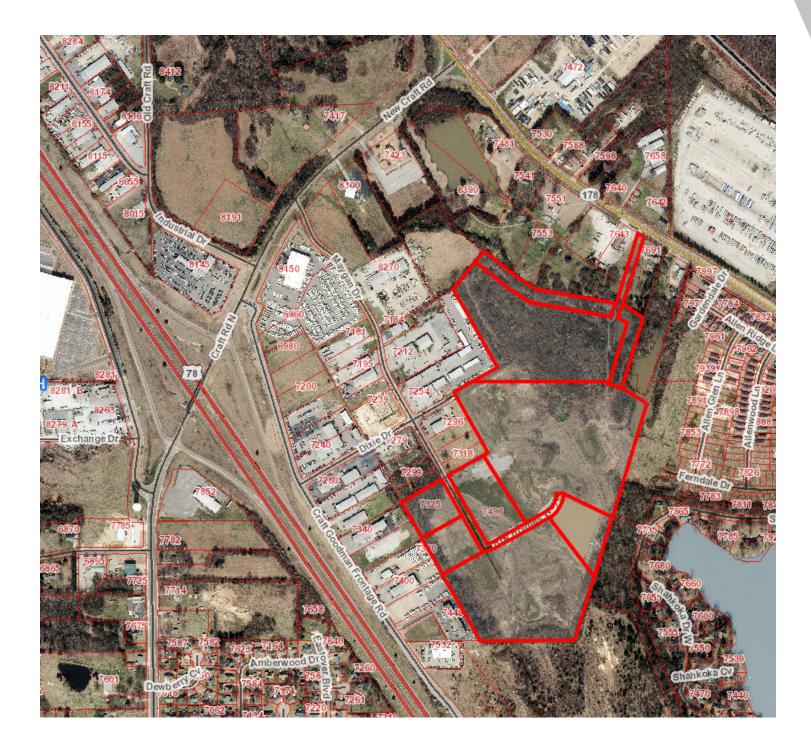

#### **PROPERTY DESCRIPTION**

This Commercial Park is a great new addition to our commercial land portfolio! Located just off the Highway 78/Craft Road interchange, the Chase Montgomery Commercial Park is currently set to be divided into eight lots ranging from 2 - 2.3 acres. With that said, there is the option to purchase larger sections or subdivide them into 1 acre lots. The Section Three also has access to Highway 178 for great truck access! This Park is zoned in Planned Bussiness zoning and will suit trucking, commercial, or industrial well!

### **PROPERTY HIGHLIGHTS**

- MOTIVATED SELLER!!
- Great Commercial/Industrial Location!
- New Olive Branch Commercial Park Between Craft and Hwy 178
- Seven Available Lots Able to be Subdivided or Combined

### LOCATION DESCRIPTION

Exit Highway 78 onto Craft Road North and take a right on Maygan Drive. This Park sits at the back of the road will soon have access to Hwy 178

| OFFERING SUMMARY |             |
|------------------|-------------|
| Sale Price:      | \$3.00 / SF |
| Lot Size:        | 60 Acres    |
| Zoning:          | PB          |