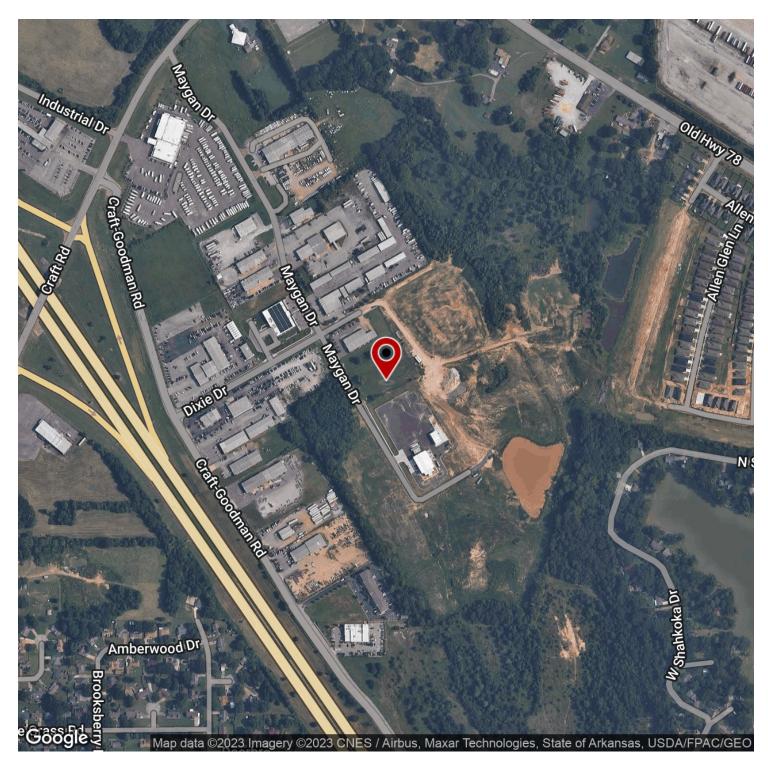

### LOCATION DESCRIPTION

Exit Highway 78 onto Craft Road North and take a right on Maygan Drive. This Park sits at the back of the road will soon have access to Hwy 178

| OFFERING SUMMARY |             |
|------------------|-------------|
| Sale Price:      | \$3.00 / SF |
| Lot Size:        | 60 Acres    |
| Zoning:          | PB          |