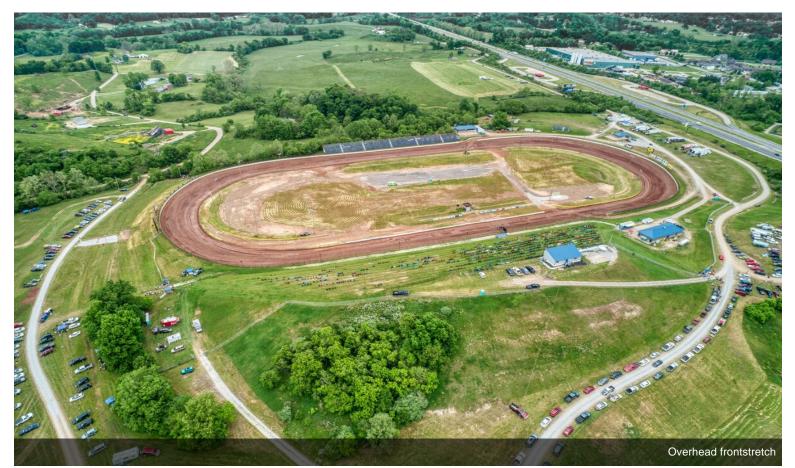

## West Virginia Motor Speedway

\$1,200,000

Designed to be a racetrack, the facility has held racing events since the late 1980s. There is a ton of history within the property as the biggest names race at the highest speeds at this famous racetrack. The facility comes with everything you need to have big events, including brand new LED lights and speakers for the fans.

Racetrack and it's facilities recently received an entire renovation, with all brand new finishings inside the buildings. West Virginia Motor Speedway is known for its beautiful valley views and its unique terraced seating on the front strech hillside....