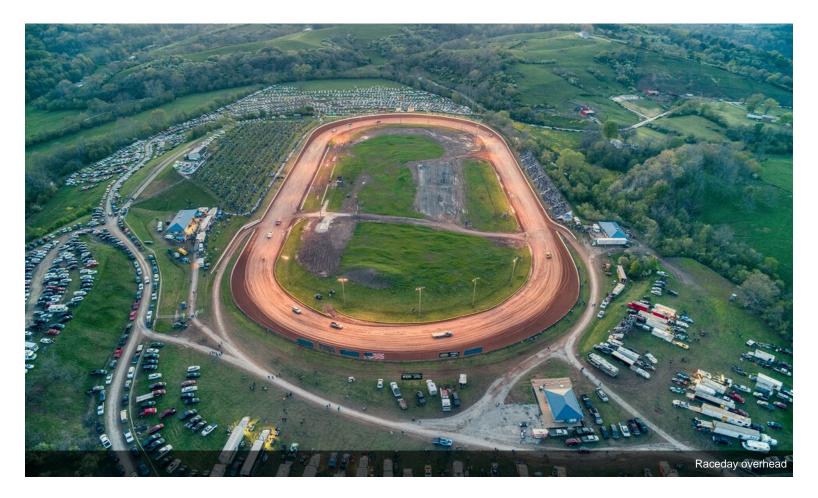

## West Virginia Motor Speedway

\$1,200,000

Designed to be a racetrack, the facility has held racing events since the late 1980s. There is a ton of history within the property as the biggest names race at the highest speeds at this famous racetrack. The facility comes with everything you need to have big events, including brand new LED lights and speakers for the fans.

• Located right along side I-77 with a great view from the interstate

- Easy access in and out of property
- Plenty of additional land for event parking and camping