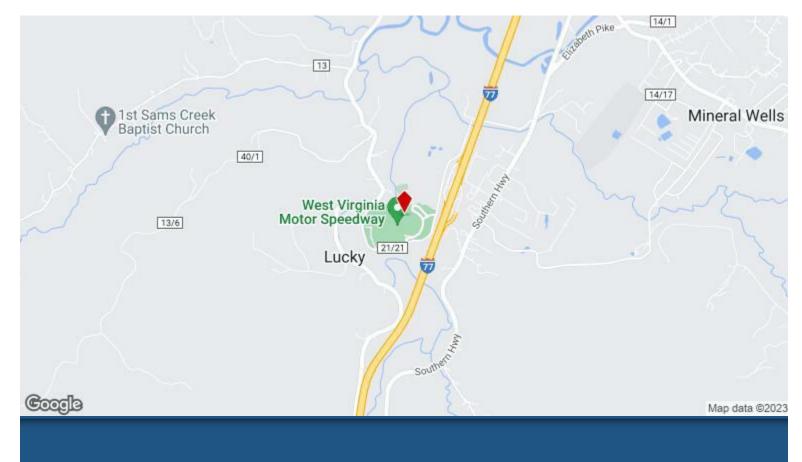

# West Virginia Motor Speedway 1 Matheny Dr, Mineral Wells, WV 26150

Cale Conley PMC Realty Services 1000 Grand Central Mall, Vienna, WV 26105 Cale@pmc-realtyservices.com (304) 485-8000

| Price:            | \$1,200,000              |
|-------------------|--------------------------|
| Property Type:    | Land                     |
| Property Subtype: | Commercial               |
| Proposed Use:     | Sports Entertainment     |
| Sale Type:        | Investment or Owner User |
| Total Lot Size:   | 65.86 AC                 |
| No. Lots:         | 1                        |
| APN / Parcel ID:  | 06-90-00A80000           |