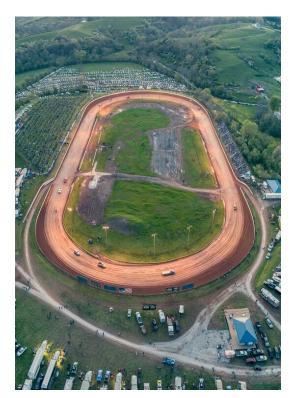

## West Virginia Motor Speedway

\$1,200,000

Designed to be a racetrack, the facility has held racing events since the late 1980s. There is a ton of history within the property as the biggest names race at the highest speeds at this famous racetrack. The facility comes with everything you need to have big events, including brand new LED lights and speakers for the fans.

Racetrack and it's facilities recently received an entire renovation, with all brand new finishings inside the buildings. West Virginia Motor Speedway is known for its beautiful valley views and its unique terraced seating on the front strech hillside....

Turn 2 overhead