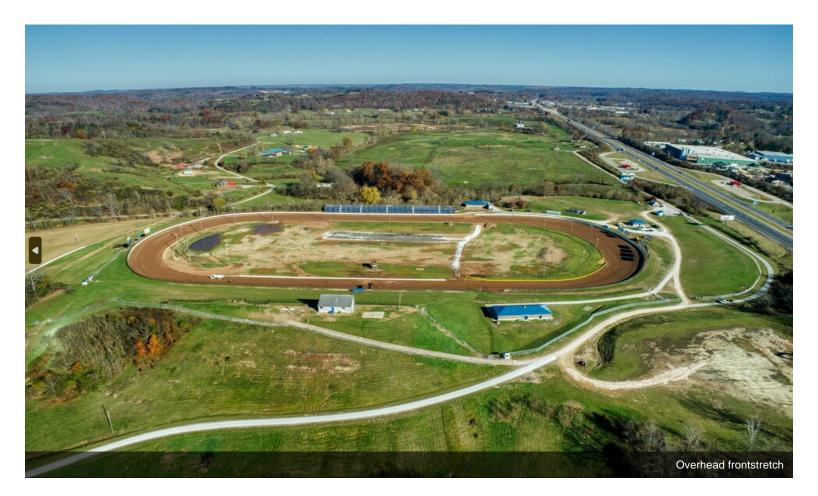

## West Virginia Motor Speedway

\$1,200,000

Designed to be a racetrack, the facility has held racing events since the late 1980s. There is a ton of history within the property as the biggest names race at the highest speeds at this famous racetrack. The facility comes with everything you need to have big events, including brand new LED lights and speakers for the fans.

Racetrack and it's facilities recently received an entire renovation, with all brand new finishings inside the buildings. West Virginia Motor Speedway is known for its beautiful valley views and its unique terraced seating on the front strech hillside....

#### 1 Matheny Dr, Mineral Wells, WV 26150

Designed to be a racetrack, this facility has held racing events since the late 1980s. There is a ton of history within the property as the biggest names race at the highest speeds at this famous racetrack. The facility comes with everything you need to have big events, including brand new LED lights and speakers for the fans. View more information about the racetrack, www.wvmotorspeedway.com