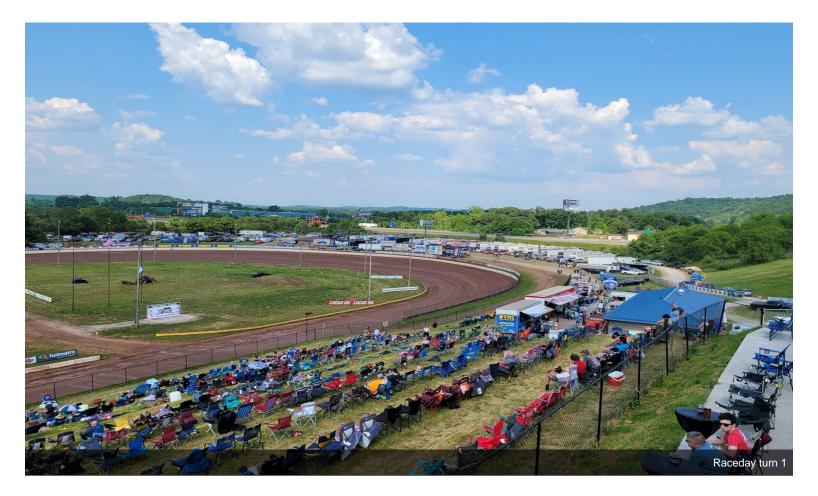

## West Virginia Motor Speedway

\$1,200,000

Designed to be a racetrack, the facility has held racing events since the late 1980s. There is a ton of history within the property as the biggest names race at the highest speeds at this famous racetrack. The facility comes with everything you need to have big events, including brand new LED lights and speakers for the fans.