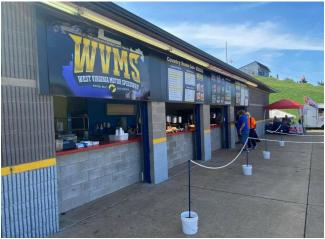

## West Virginia Motor Speedway

\$1,200,000

Designed to be a racetrack, the facility has held racing events since the late 1980s. There is a ton of history within the property as the biggest names race at the highest speeds at this famous racetrack. The facility comes with everything you need to have big events, including brand new LED lights and speakers for the fans.

#### 1 Matheny Dr, Mineral Wells, WV 26150

Designed to be a racetrack, this facility has held racing events since the late 1980s. There is a ton of history within the property as the biggest names race at the highest speeds at this famous racetrack. The facility comes with everything you need to have big events, including brand new LED lights and speakers for the fans. View more information about the racetrack, www.wvmotorspeedway.com