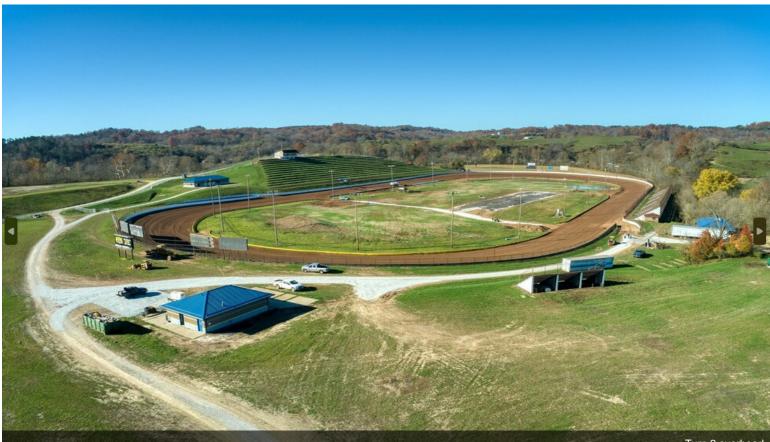

Racetrack and it's facilities recently received an entire renovation, with all brand new finishings inside the buildings. West Virginia Motor Speedway is known for its beautiful valley views and its unique terraced seating on the front strech hillside....

Turn 2 overhead