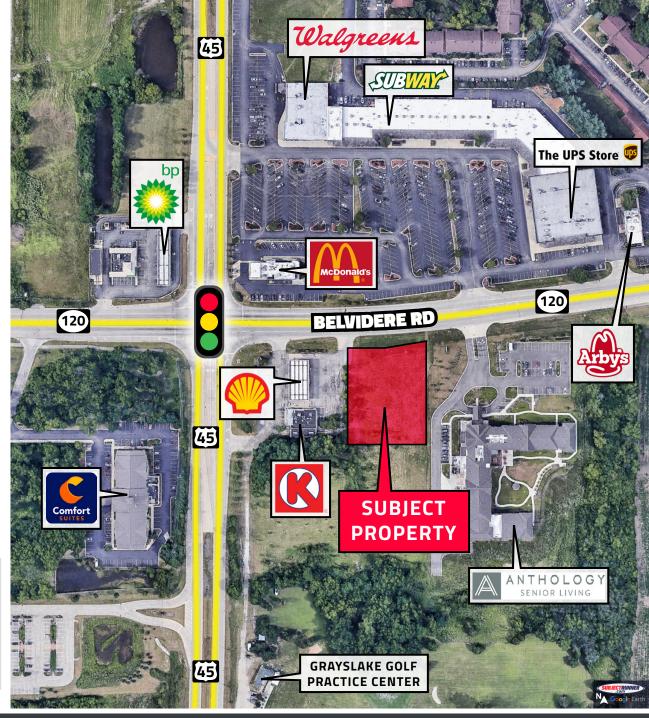

## **KEY HIGHLIGHTS**

- Located at the southeast corner signalized intersection of Route 120 and Route 45
- 8,400 SF building with drive-thru potential on 44,713 SF of land
- Cross-easement with Anthology Senior Living, and with Circle K/Shell (on the corner)
- Will have cross easement with proposed retail immediately south of subject
- Affluent demographics; average household incomes over \$122,000 in a 3 Mile radius
- Located approximately 0.3 Miles from Northwestern Medicine Grayslake Outpatient Center.

### PETER C. CACCIATORE

Designated Managing Broker Subject Property is Agent Owned (312) 264-6027 pcacciatore@jos-cacciatore.com www.jos-cacciatore.com

All information contained herein is from sources we believe to be reliable. However, no information and bears all risk for any inaccuracies.