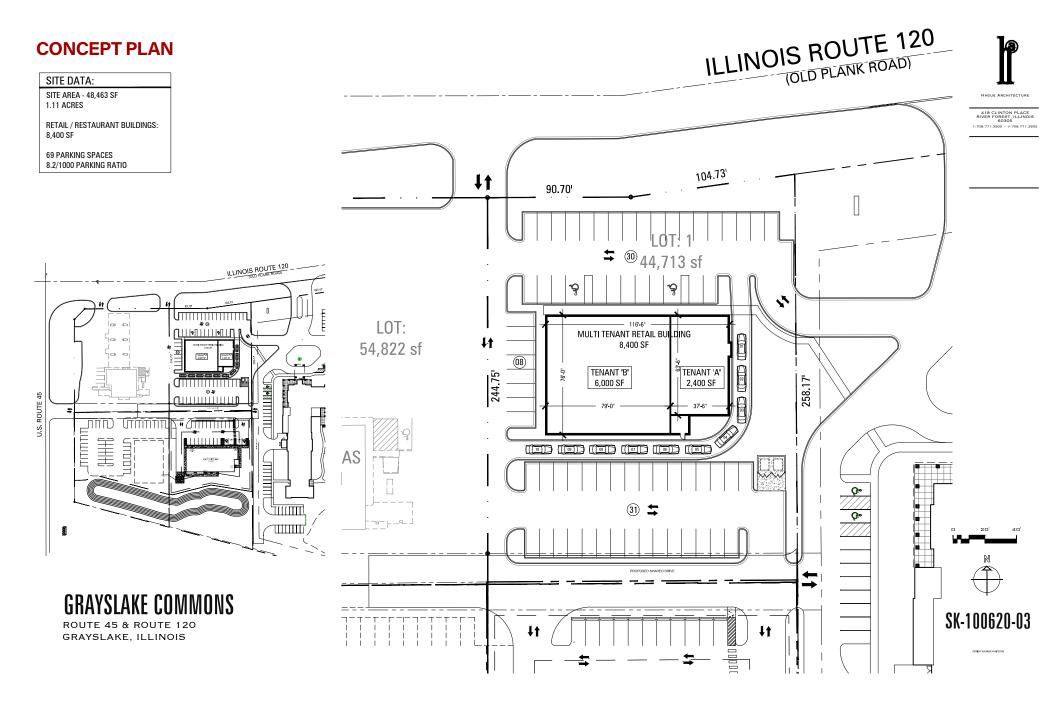

### **AVAILABILITIES**

- Retail For Lease 1,200–6,000 SF with drive-thru potential
- Build to Suit also available (Site is 44,713 SF)

## **KEY HIGHLIGHTS**

- Located at the southeast corner signalized intersection of Route 120 and Route 45
- 8,400 SF building with drive-thru potential on 44,713 SF of land
- Cross-easement with Anthology Senior Living, and with Circle K/Shell (on the corner)
- Will have cross easement with proposed retail immediately south of subject
- Affluent demographics; average household incomes over \$122,000 in a 3 Mile radius
- Located approximately 0.3 Miles from Northwestern Medicine Grayslake Outpatient Center.

### PETER C. CACCIATORE

Designated Managing Broker Subject Property is Agent Owned (312) 264-6027 pcacciatore@jos-cacciatore.com www.jos-cacciatore.com

All information contained herein is from sources we believe to be reliable. However, no information and bears all risk for any inaccuracies.