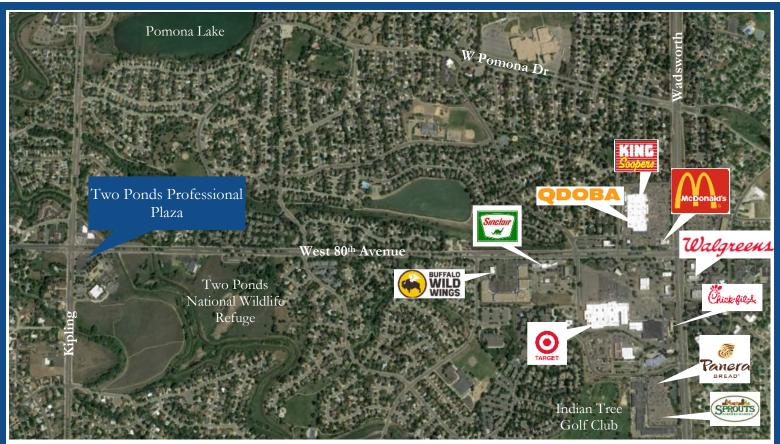

### Property Highlights:

- Tenancy includes DaVita and HCA HealthONE
  - Excellent parking (5.4 Spaces per 1,000 RSF)
- Backs to the Two Ponds National Wildlife Refuge
  - Surrounded by well established neighborhoods
  - Minutes from the new Candelas development