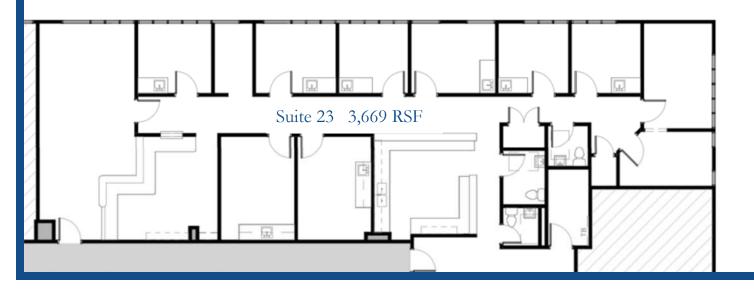

#### **Available Suites**

Suite 09: 1,424 SF Suite 11: 1,105 SF

Suite 20: 1,067 SF

Suite 15: 1,000 SF Suite 23: 3,669 SF