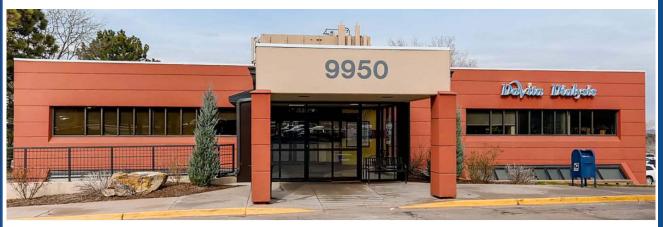

## Two Ponds Professional Plaza

# 9950 West 80<sup>th</sup> Avenue Arvada Colorado

## **Property Details**

- Building Size: 30,977 Square Feet
- Rental Rate: \$18.50 NNN
- 2024 Estimated Operating Expenses: \$14.89
- Generous Tenant Improvement Packages