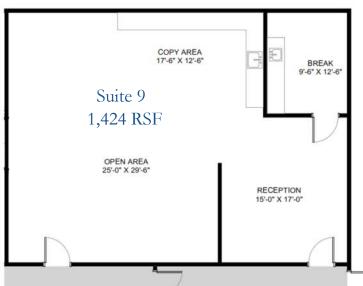

#### **Available Suites**

Suite 09: 1,424 SF Suite 11: 1,105 SF

Suite 20: 1,067 SF

Suite 15: 1,000 SF Suite 23: 3,669 SF