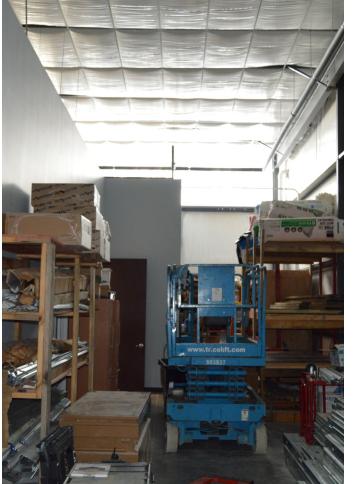

#### PROPERTY DESCRIPTION

This 1800 square feet unit in Hamish Business Park features a warehouse and an oversized overhead door for easy access. Conveniently located near TX-249 and the 99 Grand Parkway, with simple ingress and egress via Boudreaux Road. Just 6 miles from downtown Tomball, perfect for client meetings. Call now for more information!

#### **PROPERTY HIGHLIGHTS**

- 5 Offices
- 1 Reception Area
- 2 Bathrooms, Separate for warehouse and office.
- 1 Kitchenette
- ±2.4 miles to TX-249
- ±2.7 miles to the 99 Grand Parkway
- ±6 miles to downtown Tomball