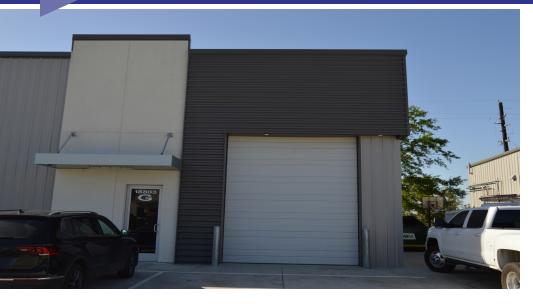

18803 Hamish Road, Tomball, TX 77377

#### PROPERTY DESCRIPTION

This 1800 square feet unit in Hamish Business Park features a warehouse and an oversized overhead door for easy access. Conveniently located near TX-249 and the 99 Grand Parkway, with simple ingress and egress via Boudreaux Road. Just 6 miles from downtown Tomball, perfect for client meetings. Call now for more information!

#### **PROPERTY HIGHLIGHTS**

- 5 Offices
- 1 Reception Area
- 2 Bathrooms, Separate for warehouse and office.
- 1 Kitchenette
- ±2.4 miles to TX-249
- ±2.7 miles to the 99 Grand Parkway
- ±6 miles to downtown Tomball