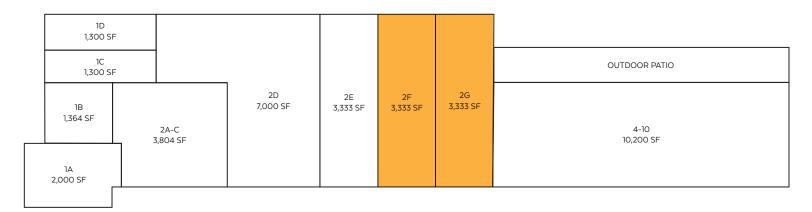

## LEASING PLAN

| 4020 1A   | 2,000 SF                        | Storm Front Roofing                     |  |
|-----------|---------------------------------|-----------------------------------------|--|
| 4020 1B   | 1,364 SF                        | Grants & Sons Meat Market               |  |
| 4020 1C   | 1,300 SF                        | Jacks 5th St. Poker                     |  |
| 4020 1D   | 1,300 SF                        | Vape Shop                               |  |
| 4020 2A-C | 3,804 SF                        | Chavelita's Market                      |  |
| 4020 2D   | 7,000 SF                        | Gaming                                  |  |
| 4020 2E   | 3,333 SF                        | Beauty Salon                            |  |
| 4020 2F   | 3,333 SF                        | AVAILABLE                               |  |
| 4020 2G   | 3,333 SF                        | AVAILABLE                               |  |
| 4020 4-10 | 10,200 SF<br>plus outdoor patio | Forever After Banquet &<br>Event Center |  |