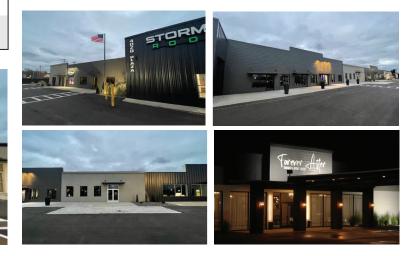

#### **PROPERTY HIGHLIGHTS**

- Redeveloped 38,000± SF Shopping Center
- Two adjacent 3,333± SF spaces available
- New Space delivered in "white box" condition
- +180 parking spaces plus overflow parking
- Digital Pylon sign coming
- Anchored by Forever After Event Venue
- Located ½ mile west of Route 111 on Pontoon Rd.
- ADT+10,000
- LEASE RATE: \$10.00 PSF Gross

## LEASING PLAN

| 4020 1A   | 2,000 SF                        | Storm Front Roofing                     |  |
|-----------|---------------------------------|-----------------------------------------|--|
| 4020 1B   | 1,364 SF                        | Grants & Sons Meat Market               |  |
| 4020 1C   | 1,300 SF                        | Jacks 5th St. Poker                     |  |
| 4020 1D   | 1,300 SF                        | Vape Shop                               |  |
| 4020 2A-C | 3,804 SF                        | Chavelita's Market                      |  |
| 4020 2D   | 7,000 SF                        | Gaming                                  |  |
| 4020 2E   | 3,333 SF                        | Beauty Salon                            |  |
| 4020 2F   | 3,333 SF                        | AVAILABLE                               |  |
| 4020 2G   | 3,333 SF                        | AVAILABLE                               |  |
| 4020 4-10 | 10,200 SF<br>plus outdoor patio | Forever After Banquet &<br>Event Center |  |