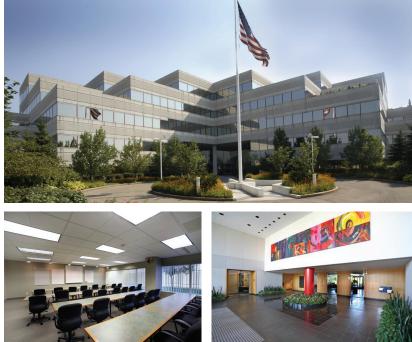

## Enterprise Place 3401 Enterprise Parkway | Beachwood, OH 44122

| Year Built:          | 1985 (2022)                                                                                                                                           | Utilities/Services:                                                                                                                                                                                                                                                                                                                                                             |
|----------------------|-------------------------------------------------------------------------------------------------------------------------------------------------------|---------------------------------------------------------------------------------------------------------------------------------------------------------------------------------------------------------------------------------------------------------------------------------------------------------------------------------------------------------------------------------|
| Building Size:       | 124,550 rentable square feet<br>Five (5) floors                                                                                                       | Tenants are separately metered and billed for<br>electricity at public utility rates. Heating, ventilating<br>and air conditioning is provided by landlord during<br>normal building hours of 8 a.m.–6 p.m. Monday                                                                                                                                                              |
| Method of            | 4.0%                                                                                                                                                  | through Friday, and 8 a.m. $-1$ p.m. Saturdays.                                                                                                                                                                                                                                                                                                                                 |
| Measurement:         | 16% multi-tenant                                                                                                                                      | Amenities:                                                                                                                                                                                                                                                                                                                                                                      |
| Rental Rate:         | \$22.50 per rentable sq. ft.                                                                                                                          | Highly visible location at intersection of I-271 and<br>Chagrin Boulevard, close to numerous restaurants                                                                                                                                                                                                                                                                        |
| Space Available:     | Suite 115: 8,434 rsf (LEASED)<br>Suite 300; 11,272 rsf*<br>Suite 310; 2,148 rsf*<br>Suite 330; 2,610rsf*<br>Suite 412; 3,610 rsf<br>*contiguous space | and hotels, full-time on-site maintenance staff,<br>day cleaning, beautifully landscaped grounds,<br>sit-down café in building providing breakfast and<br>lunch service. Building conference room available<br>free of charge to all tenants and includes seating<br>for 28, tables and wireless internet. P.F. Chang's<br>China Bistro, a full service restaurant, is adjacent |
| Escalations:         | Tenants pay pro rata share of<br>increases in operating expenses,<br>taxes and insurance over a                                                       | to the building, servicing lunch and dinner seven days a week.                                                                                                                                                                                                                                                                                                                  |
|                      | base year.                                                                                                                                            | Leasing Information:                                                                                                                                                                                                                                                                                                                                                            |
| Improvements:        | Negotiable                                                                                                                                            | Dennis M. Bush<br>Goldberg Companies, Inc.<br>25101 Chagrin Blvd., Suite 300                                                                                                                                                                                                                                                                                                    |
| Elevators:           | Three (3) new high-speed electric passenger elevators                                                                                                 | Beachwood, OH 44122<br>D 216.910.9317<br>P 216-831-6100                                                                                                                                                                                                                                                                                                                         |
| Security:            | 24-hour key-card security access                                                                                                                      | F 216-831-2745<br>GoldbergCompanies.com                                                                                                                                                                                                                                                                                                                                         |
| Janitorial Services: | Provided five (5) nights per week after business hours.                                                                                               | Information contained herein was received from sources<br>deemed reliable. It is subject to errors, omissions or withdrawal<br>from the market without notice.                                                                                                                                                                                                                  |
| Parking:             | Ample free surface parking.<br>Indoor heated parking available                                                                                        |                                                                                                                                                                                                                                                                                                                                                                                 |