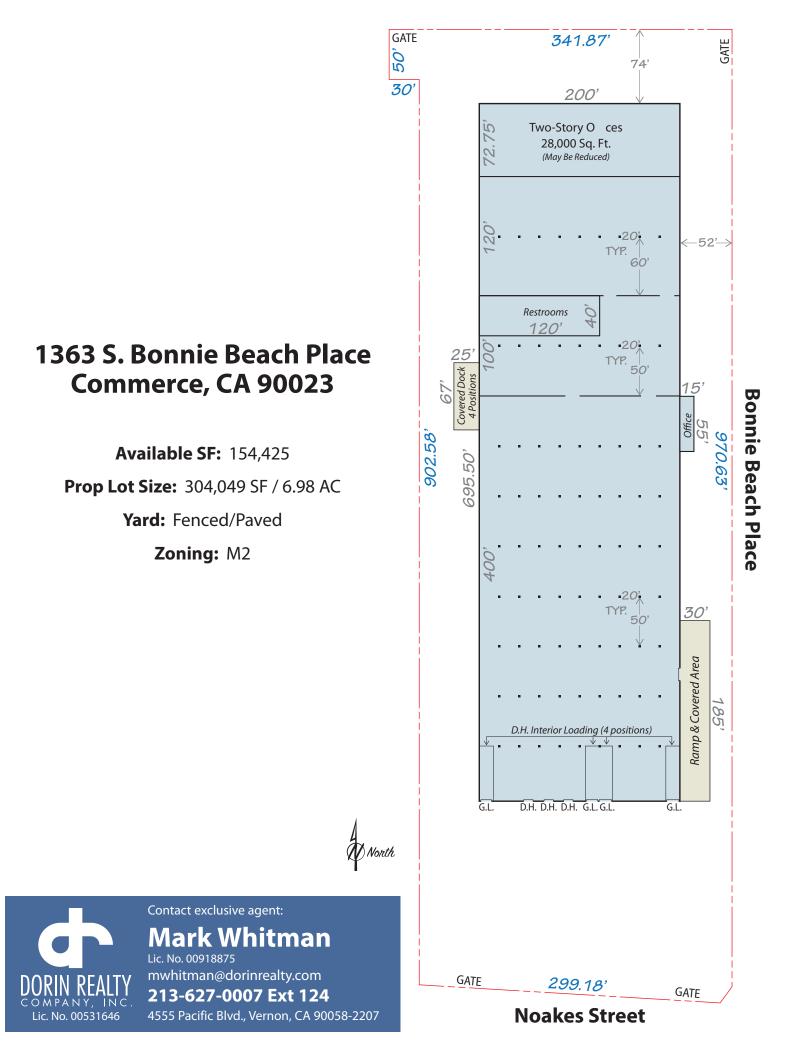

| <b>Lease:</b> \$169,870             | Construction Type: Tiltup                                            | Office SF / #: 20,000 / 22         |
|-------------------------------------|----------------------------------------------------------------------|------------------------------------|
| Lease Price/SF: \$1.10 Gross        | Const Status/Year Blt: EXIST / 1956                                  | Restrooms: 7                       |
| <b>Taxes:</b> , 2016                | Sprinklered: Yes                                                     | Office Air: Yes Office Heat: Yes   |
| Available SF: 154,425               | Ground Lvl Drs/Dim: 3                                                | Finished Ofc Mezz: 14,000 SF       |
| Prop Lot Size: 304,049 SF / 6.98 AC | <b>High/Dim:</b> 11 / (4) 14x12; (3) 8x10;<br>(4) Via Exterior Docks | Include In Available: Yes          |
| Yard: Fncd/Pvd                      |                                                                      | Unfinished Mezz: Ø                 |
| Zoning: M2                          | Clear Height: 16-24                                                  | Include In Available: No           |
|                                     | Heat/Cool: Roof                                                      | Possession: December 1, 2024       |
|                                     | Type: SB BT                                                          | To Show: Call Agent                |
|                                     | <b>A:</b> 1,200 <b>V:</b> 120/208 <b>Ø:</b> 3 <b>W:</b> 4            | Region: LA Central/Commerce/Vernon |
|                                     | Parking Spaces: 500 /Bldg Ratio: 3.3:1                               | Thomas Guide: 675E2                |
|                                     | Rail Service: Possible                                               | <b>APN#:</b> 5242018002            |
|                                     | Specific Use: WHSEDistribution                                       |                                    |