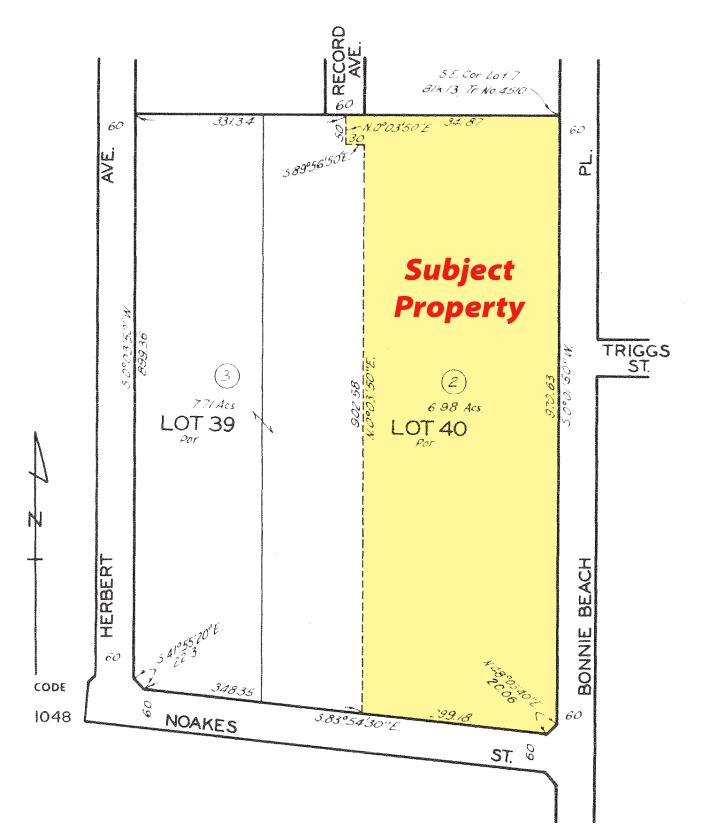

| <b>Lease:</b> \$169,870             | Construction Type: Tiltup                                            | Office SF / #: 20,000 / 22         |
|-------------------------------------|----------------------------------------------------------------------|------------------------------------|
| Lease Price/SF: \$1.10 Gross        | Const Status/Year Blt: EXIST / 1956                                  | Restrooms: 7                       |
| <b>Taxes:</b> , 2016                | Sprinklered: Yes                                                     | Office Air: Yes Office Heat: Yes   |
| Available SF: 154,425               | Ground Lvl Drs/Dim: 3                                                | Finished Ofc Mezz: 14,000 SF       |
| Prop Lot Size: 304,049 SF / 6.98 AC | <b>High/Dim:</b> 11 / (4) 14x12; (3) 8x10;<br>(4) Via Exterior Docks | Include In Available: Yes          |
| Yard: Fncd/Pvd                      |                                                                      | Unfinished Mezz: Ø                 |
| Zoning: M2                          | Clear Height: 16-24                                                  | Include In Available: No           |
|                                     | Heat/Cool: Roof                                                      | Possession: December 1, 2024       |
|                                     | Type: SB BT                                                          | To Show: Call Agent                |
|                                     | <b>A:</b> 1,200 <b>V:</b> 120/208 <b>Ø:</b> 3 <b>W:</b> 4            | Region: LA Central/Commerce/Vernon |
|                                     | Parking Spaces: 500 /Bldg Ratio: 3.3:1                               | Thomas Guide: 675E2                |
|                                     | Rail Service: Possible                                               | <b>APN#:</b> 5242018002            |
|                                     | Specific Use: WHSEDistribution                                       |                                    |