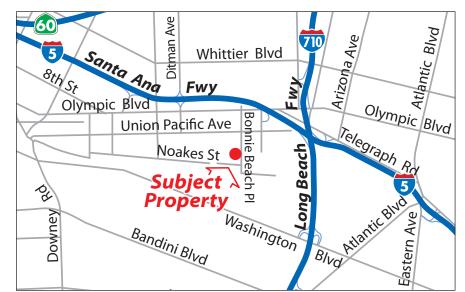

### 1363 S. Bonnie Beach Place Commerce, CA 90023

Noakes St. / S. Bonnie Beach Pl.

Fantastic Corporate Headquarters/Distribution/Manufacturing Facility Classy Two-Story Offices, Some of Which May Be Removed 11 Dock High Loading Positions Abundant Fenced Parking or Extra Land for Container or Vehicle Parking Industrial "Drive Around" Property wth Multiple Street Access Points Ølmmediate Proximity to 5 & 710 Freeways & Freeway Hub