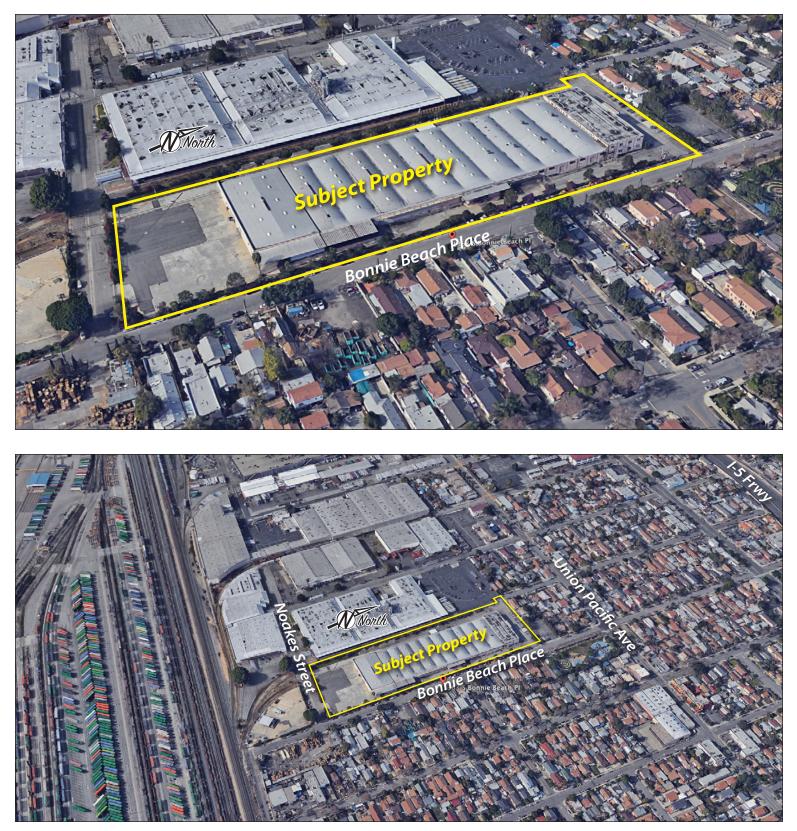

### 1363 S. Bonnie Beach Place Commerce, CA 90023

Noakes St. / S. Bonnie Beach Pl.

Fantastic Corporate Headquarters/Distribution/Manufacturing Facility Classy Two-Story Offices, Some of Which May Be Removed 11 Dock High Loading Positions Abundant Fenced Parking or Extra Land for Container or Vehicle Parking Industrial "Drive Around" Property wth Multiple Street Access Points Ølmmediate Proximity to 5 & 710 Freeways & Freeway Hub