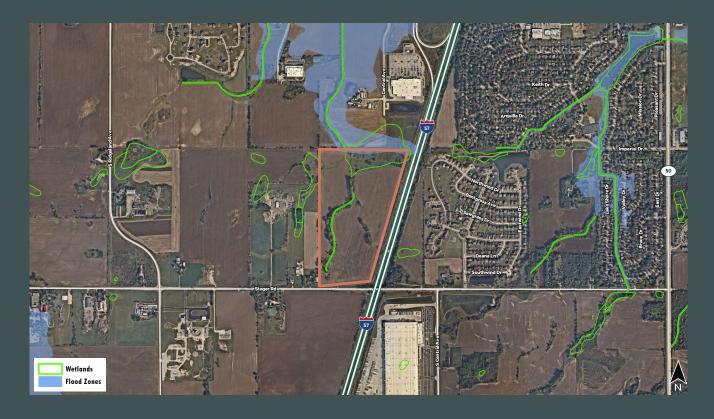

Sauk Trail

- + Just minutes from newly built Walmart at Sauk Trail and I-57
- + Traffic Counts:
  44,300 vehicles per day on I-57
  2,350 vehicles per day on Steger Road
- + PIN Number: 31-32-401-002
- + Taxes: \$2,468.95
- + Subject to Offer
- + Please call for additional Information

### Site Video



±80 Acres

Subject to Offer Asking Price











## Demographic Snapshot

|                          | 1 MILE    | 3 MILES   | 5 MILES   |
|--------------------------|-----------|-----------|-----------|
| Population               | 2,488     | 26,271    | 90,544    |
| Households               | 839       | 9,822     | 33,647    |
| Average Household Income | \$97,580  | \$84,608  | \$91,838  |
| Average Housing Value    | \$198,752 | \$204,958 | \$219,959 |

# Floodplains / Wetlands







## **Contact Us**

#### **Dave Erickson**

Vice President +1 630 573 1280 david.erickson@cbre.com

© 2024 CBRE, Inc. All rights reserved. This information has been obtained from sources believed reliable, but has not been verified for accuracy or completeness. You should conduct a careful, independent investigation of the property and verify all information. Any reliance on this information is solely at your own risk. CBRE and the CBRE logo are service marks of CBRE, Inc. All other marks displayed on this document are the property of their respective owners, and the use of such logos does not imply any affiliation with or endorsement of CBRE. Photos herein are the property of their respective owners. Use of these images without the express written consent of the owner is prohibited.