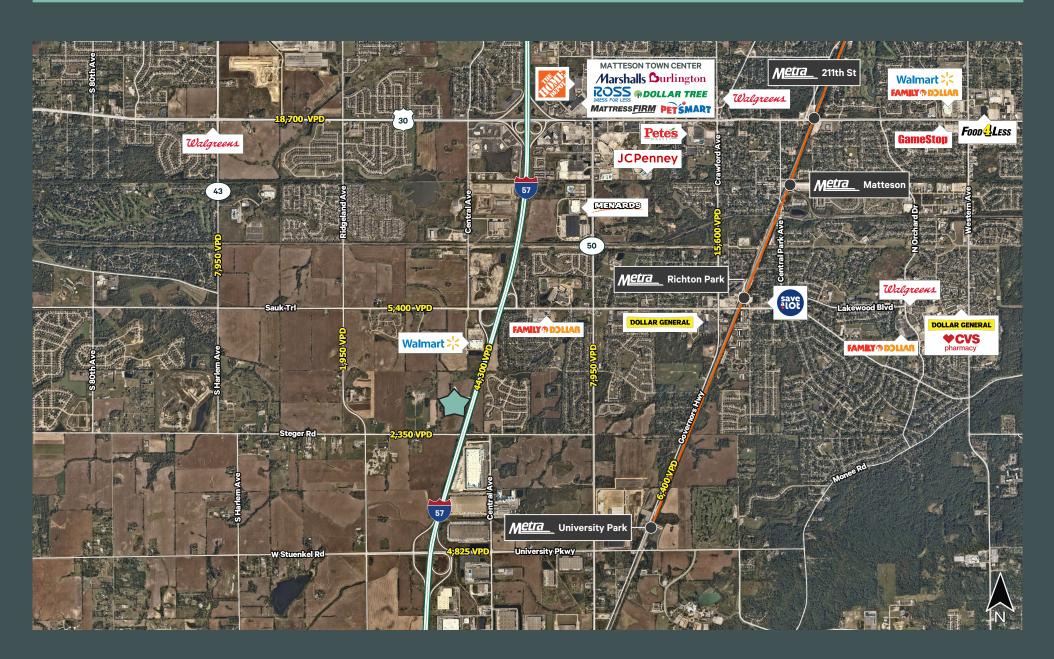

- + Just minutes from newly built Walmart at Sauk Trail and I-57
- + Traffic Counts:
  44,300 vehicles per day on I-57
  2,350 vehicles per day on Steger Road
- + PIN Number: 31-32-401-002
- + Taxes: \$2,468.95
- + Subject to Offer
- + Please call for additional Information

## Demographic Snapshot

|                          | 1 MILE    | 3 MILES   | 5 MILES   |
|--------------------------|-----------|-----------|-----------|
| Population               | 2,488     | 26,271    | 90,544    |
| Households               | 839       | 9,822     | 33,647    |
| Average Household Income | \$97,580  | \$84,608  | \$91,838  |
| Average Housing Value    | \$198,752 | \$204,958 | \$219,959 |