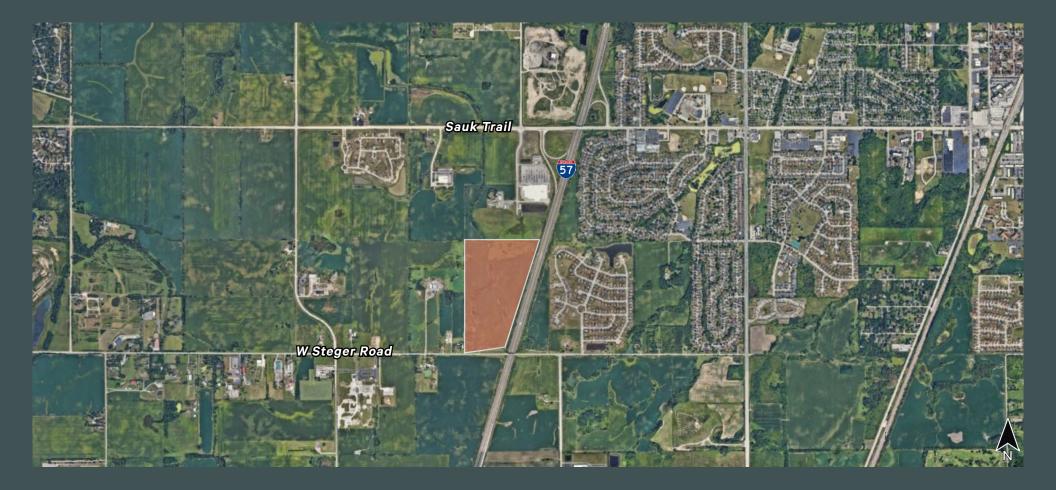

#### For Sale ±80 Acres

- + Located in unincorporated Monee Township
- + Within the Lakewood TIF District, which offers land development opportunities for retail, medical/office and light industrial projects
- + 2600+ ft. of I-57 frontage
- + Located in the Will-Cook Enterprise Zone
- + Class 6b Eligible
- + Direct access to I-57 at Sauk Trail

- + Just minutes from newly built Walmart at Sauk Trail and I-57
- + Traffic Counts:
  44,300 vehicles per day on I-57
  2,350 vehicles per day on Steger Road
- + PIN Number: 31-32-401-002
- + Taxes: \$2,468.95
- + Subject to Offer
- + Please call for additional Information