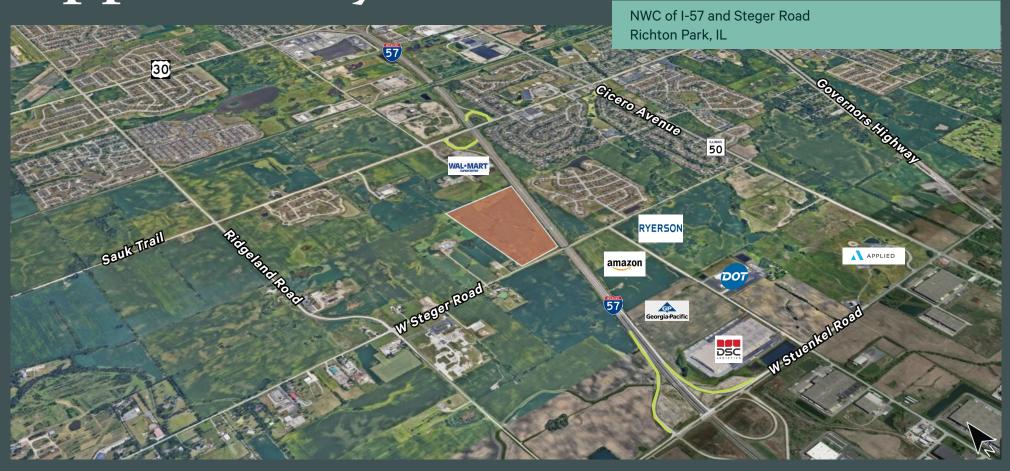

#### For Sale ±80 Acres

- + Located in unincorporated Monee Township
- + Within the Lakewood TIF District, which offers land development opportunities for retail, medical/office and light industrial projects
- + 2600+ ft. of I-57 frontage
- + Located in the Will-Cook Enterprise Zone
- + Class 6b Eligible
- + Direct access to I-57 at Sauk Trail

- + Just minutes from newly built Walmart at Sauk Trail and I-57
- + Traffic Counts:
  44,300 vehicles per day on I-57
  2,350 vehicles per day on Steger Road
- + PIN Number: 31-32-401-002
- + Taxes: \$2,468.95
- + Subject to Offer
- + Please call for additional Information