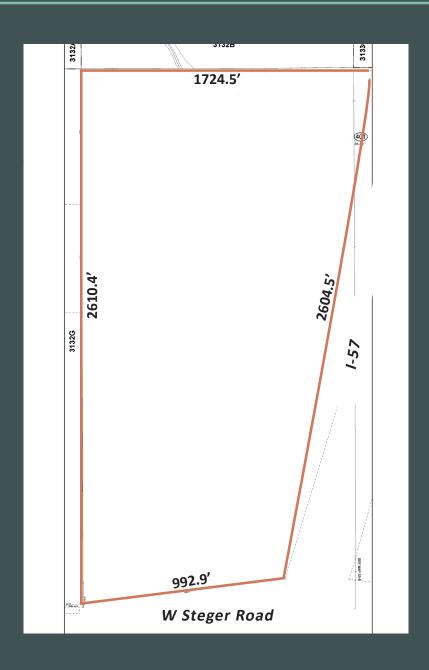

#### For Sale ±80 Acres

- + Located in unincorporated Monee Township
- + Within the Lakewood TIF District, which offers land development opportunities for retail, medical/office and light industrial projects
- + 2600+ ft. of I-57 frontage
- + Located in the Will-Cook Enterprise Zone
- + Class 6b Eligible
- + Direct access to I-57 at Sauk Trail

- + Just minutes from newly built Walmart at Sauk Trail and I-57
- + Traffic Counts:
  44,300 vehicles per day on I-57
  2,350 vehicles per day on Steger Road
- + PIN Number: 31-32-401-002
- + Taxes: \$2,468.95
- + Subject to Offer
- + Please call for additional Information