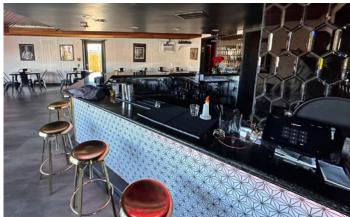

| 1-Mile                             | 3-Mile   | 5-Mile   |  |  |  |  |  |
|----------------------------------|------------------------------------|----------|----------|--|--|--|--|--|
| Population                       | 5,582                              | 19,354   | 25,181   |  |  |  |  |  |
| Households                       | 2,503                              | 8,014    | 10,260   |  |  |  |  |  |
| Median Household Income          | \$44,155                           | \$62,228 | \$61,896 |  |  |  |  |  |
| 2022 Average Daily Traffic (ADT) | Twentynine Palms Hwy   29,128 Cars |          |          |  |  |  |  |  |

# PROPERTY PHOTOS | EXTERIOR

















## 56193 Twentynine Palms Hwy Yucca Valley, California 92284

# PROPERTY PHOTOS | INTERIOR



















# **AWE BAR**















The heart of the room is a PA system from California-based Meyer Sound, a company with a history of delivering a live music audiophile experience, speakers with exceptional clarity, frequency response, and dynamic range. Meyer Sound can be found in many of the world's top music spaces, including Royal Albert Hall in London and Walt Disney Concert Hall in Los Angeles.

The main full-range PA speakers are four of Meyer's Ultra X40, a loudspeaker which has earned numerous industry awards since it's launch in 2019. Together with two of Meyer's 1100-LFC dual-18" subwoofers, AWE's sound system is capable of producing a frequency spectrum that covers the full range of human hearing, from 20Hz to 19.5Hz, loud and clear, distortionfree, and with even loudness