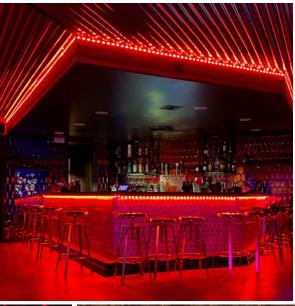

# PROPERTY PHOTOS | EXTERIOR

## 56193 Twentynine Palms Hwy Yucca Valley, California 92284

## PROPERTY OVERVIEW

- Excellent Accessibility, Exposure and Visibility
- Stand-Alone Second-Generation Restaurant
- High Traffic Corridor
- 0.79-Acre / 34,412 SF Lot
- **Ample Parking**
- Historic building in the heart of Yucca Valley
- Fully remodeled, operational restaurant with two (2) bars and venue area
- Surrounded by major retailers and rooftops
- Perfect for Events: Weddings, Corporate Meetings, Quinceaneras, and Conferences