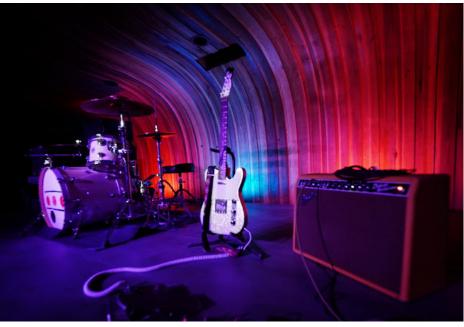

### **BACKLINE**

- Guitar Amplifiers: 1968 Fender Deluxe Reverb Reissue
- Bass Amplifiers: Am Peg SVT-4 Pro Head, Am Peg 6x10 Cab
- DJ Equipment: Pioneer CDJ2000 NXS2 (3), Pioneer DJM900NXS2 (1), Technics 1200 Mk8 (2)
- Drum Kit: Gretsch Catalina Maple 5-Piece Kit
- Microphones: Shure SM58, SM57, SM81, Beta91A, Heil Sound PR35, AKG D112, Sennheiser E604, E906, Shure
- SLXD24D/SM58 Wireless
- Direct Boxes: Radial Passive/Active/Stereo/AV -J48, DI, D2, AV2

### THE STAGE

The newly built 20' wide x 14' deep performance stage at AWE was designed to enclose and focus the energy of the very powerful Meyer subwoofers, as well as to dampen vibration from stage floor to microphones, and is solid as concrete.

Featuring wood siding from the original Hollywood Bowl amphitheater benches, the stage's structure has joists spaced 2x as close as a traditional subfloor, with two layers of 3/4" plywood and acoustic glue, caulk, and sealant between all materials, damping pads, and a felt underlayment under the floating cork-backed floor for extra vibration isolation.