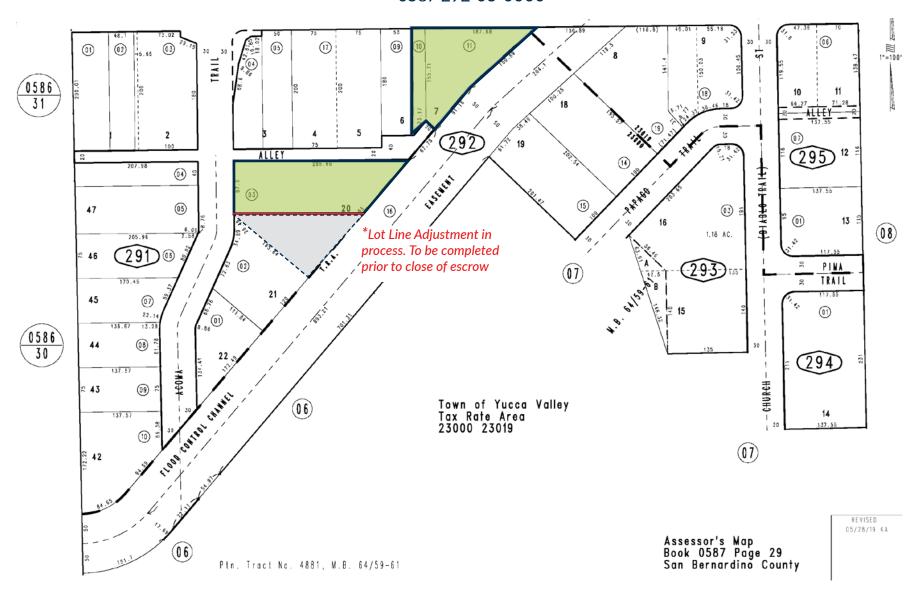

## **PARKING**

Front:

(5) ADA, Near Entrances

Back:

0.79-Acre / 34,412 SF **Private Lot** 

\*Lot Line Adjustment (LLA) in process. To be completed prior to close of escrow

## **APN'S** 0587-292-10-0000, 0587-292-11-0000, 0587-292-03-0000