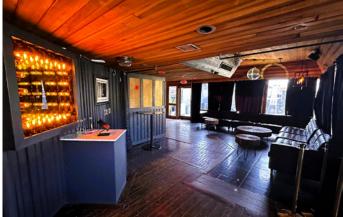

| 1-Mile                             | 3-Mile   | 5-Mile   |  |  |  |  |  |
|----------------------------------|------------------------------------|----------|----------|--|--|--|--|--|
| Population                       | 5,582                              | 19,354   | 25,181   |  |  |  |  |  |
| Households                       | 2,503                              | 8,014    | 10,260   |  |  |  |  |  |
| Median Household Income          | \$44,155                           | \$62,228 | \$61,896 |  |  |  |  |  |
| 2022 Average Daily Traffic (ADT) | Twentynine Palms Hwy   29,128 Cars |          |          |  |  |  |  |  |

# PROPERTY PHOTOS | EXTERIOR

















## 56193 Twentynine Palms Hwy Yucca Valley, California 92284

# PROPERTY PHOTOS | INTERIOR



















# **AWE BAR**















The heart of the room is a PA system from California-based Meyer Sound, a company with a history of delivering a live music audiophile experience, speakers with exceptional clarity, frequency response, and dynamic range. Meyer Sound can be found in many of the world's top music spaces, including Royal Albert Hall in London and Walt Disney Concert Hall in Los Angeles.

The main full-range PA speakers are four of Meyer's Ultra X40, a loudspeaker which has earned numerous industry awards since it's launch in 2019. Together with two of Meyer's 1100-LFC dual-18" subwoofers, AWE's sound system is capable of producing a frequency spectrum that covers the full range of human hearing, from 20Hz to 19.5Hz, loud and clear, distortionfree, and with even loudnes