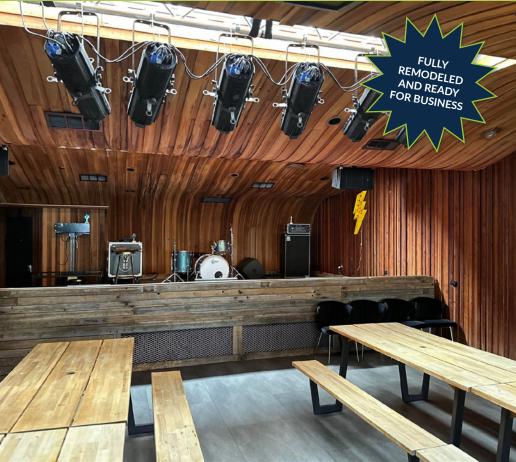

# PROPERTY PHOTOS | INTERIOR

## THE VENUE

The live music room at AWE is acoustically ideal, due to architectural features that give it similar sonic qualities to some of the world's greatest classical concert halls and music studios.

### THE STAGE

The newly built 20' wide x 14' deep performance stage at AWE was designed to enclose and focus the energy of the very powerful Meyer subwoofers, as well as to dampen vibration from stage floor to microphones, and is solid as concrete.