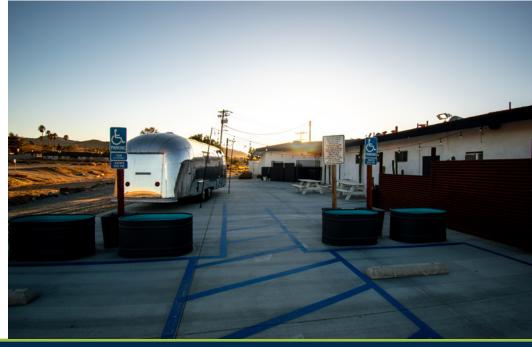

# PROPERTY PHOTOS | EXTERIOR

## **Parking**

Includes Five (5) ADA near entrance

## **PARKING**

Front:

(5) ADA, Near Entrances

Back:

0.79-Acre / 34,412 SF **Private Lot** 

\*Lot Line Adjustment (LLA) in process. To be completed prior to close of escrow