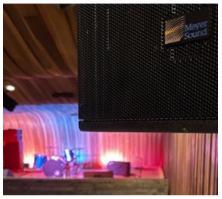

# **AWE BAR**

The heart of the room is a PA system from California-based Meyer Sound, a company with a history of delivering a live music audiophile experience, speakers with exceptional clarity, frequency response, and dynamic range. Meyer Sound can be found in many of the world's top music spaces, including Royal Albert Hall in London and Walt Disney Concert Hall in Los Angeles.

The main full-range PA speakers are four of Meyer's Ultra X40, a loudspeaker which has earned numerous industry awards since it's launch in 2019. Together with two of Meyer's 1100-LFC dual-18" subwoofers, AWE's sound system is capable of producing a frequency spectrum that covers the full range of human hearing, from 20Hz to 19.5Hz, loud and clear, distortionfree, and with even loudness and crystal-clear audibility everywhere in the audience. The loudspeakers can also be configured for quadraphonic sound to accommodate experimental music or surround sound media/playback.