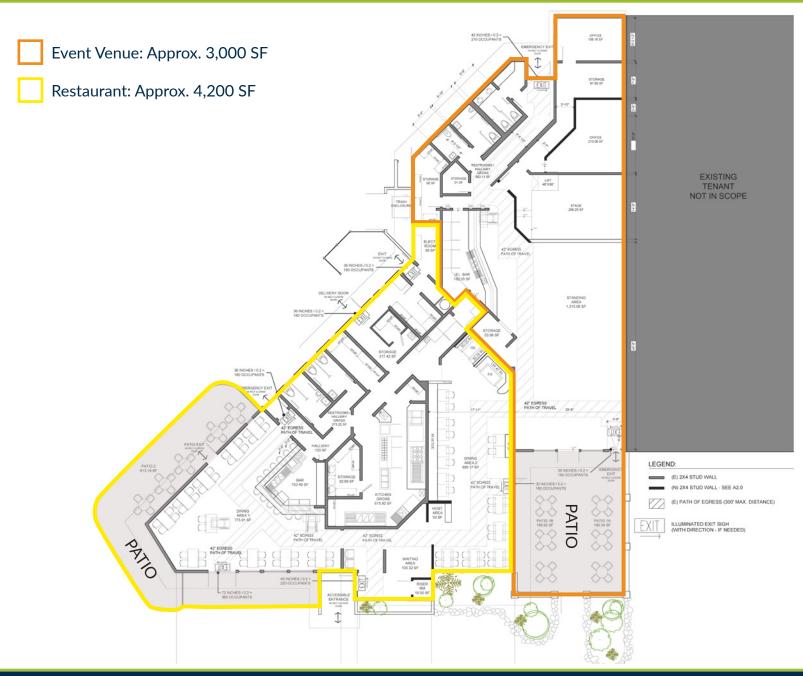

# **EXISTING FLOOR PLAN**

## **FOR SALE**

56193 Twentynine Palms Highway, Yucca Valley, CA 92284 List Price: \$2,995,000 \$2,000,000

Existing Building is Comprised of 7,200 SF

Approximate 4,200 SF Restaurant with Large Patio | Approximate 3,000 SF Event Venue with Large Patio SALE INCLUDES: FF & E'S | LAND | SOUND EQUIPMENT