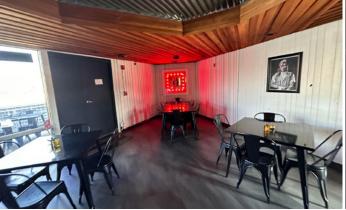

| 1-Mile                             | 3-Mile   | 5-Mile   |  |  |  |  |  |
|----------------------------------|------------------------------------|----------|----------|--|--|--|--|--|
| Population                       | 5,582                              | 19,354   | 25,181   |  |  |  |  |  |
| Households                       | 2,503                              | 8,014    | 10,260   |  |  |  |  |  |
| Median Household Income          | \$44,155                           | \$62,228 | \$61,896 |  |  |  |  |  |
| 2022 Average Daily Traffic (ADT) | Twentynine Palms Hwy   29,128 Cars |          |          |  |  |  |  |  |

# PROPERTY PHOTOS | EXTERIOR

















## 56193 Twentynine Palms Hwy Yucca Valley, California 92284

# PROPERTY PHOTOS | INTERIOR



















# **AWE BAR**















The heart of the room is a PA system from California-based Meyer Sound, a company with a history of delivering a live music audiophile experience, speakers with exceptional clarity, frequency response, and dynamic range. Meyer Sound can be found in many of the world's top music spaces, including Royal Albert Hall in London and Walt Disney Concert Hall in Los Angeles.

The main full-range PA speakers are four of Meyer's Ultra X40, a loudspeaker which has earned numerous industry awards since it's launch in 2019. Together with two of Meyer's 1100-LFC dual-18" subwoofers, AWE's sound system is capable of producing a frequency spectrum that covers the full range of human hearing, from 20Hz to 19.5Hz, loud and clear, distortionfree, and with even lou