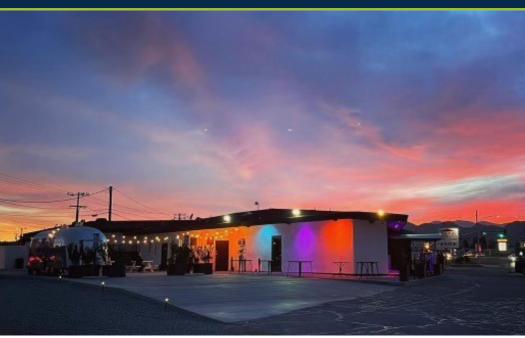

# PROPERTY PHOTOS | EXTERIOR

## PROPERTY OVERVIEW

- Excellent Accessibility, Exposure and Visibility
- Stand-Alone Second-Generation Restaurant
- High Traffic Corridor
- 0.79-Acre / 34,412 SF Lot
- **Ample Parking**
- Historic building in the heart of Yucca Valley
- Fully remodeled, operational restaurant with two (2) bars and venue area
- Surrounded by major retailers and rooftops
- Perfect for Events: Weddings, Corporate Meetings, Quinceaneras, and Conferences