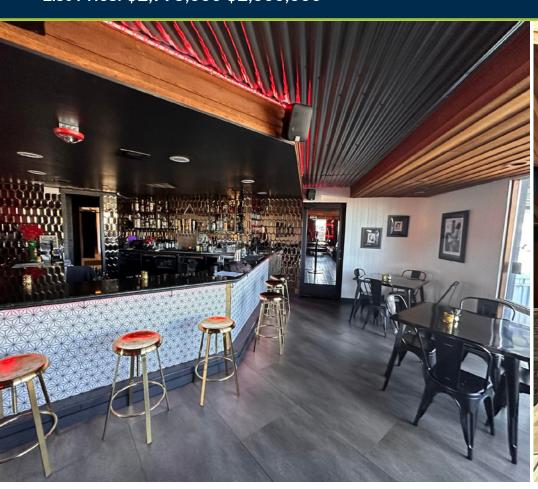

# PROPERTY PHOTOS | INTERIOR

## PROPERTY OVERVIEW

- Excellent Accessibility, Exposure and Visibility
- Stand-Alone Second-Generation Restaurant
- High Traffic Corridor
- 0.79-Acre / 34,412 SF Lot
- **Ample Parking**
- Historic building in the heart of Yucca Valley
- Fully remodeled, operational restaurant with two (2) bars and venue area
- Surrounded by major retailers and rooftops
- Perfect for Events: Weddings, Corporate Meetings, Quinceaneras, and Conferences