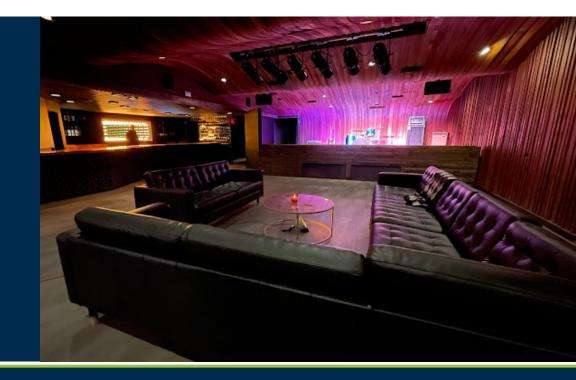

nse, warm sonic character, fullness and clarity wherever one stands in the audience.

### THE STAGE

The newly built 20' wide x 14' deep performance stage at AWE was designed to enclose and focus the energy of the very powerful Meyer subwoofers, as well as to dampen vibration from stage floor to microphones, and is solid as concrete.

Featuring wood siding from the original Hollywood Bowl amphitheater benches, the stage's structure has joists spaced 2x as close as a traditional subfloor, with two layers of 3/4" plywood and acoustic glue, caulk, and sealant between all materials, damping pads, and a felt underlayment under the floating cork-backed floor for extra vibration isolation.

To prevent the stage cavity from resonance, we filled the entire structure with R30 rock-wool insulation.



## **AREA OVERVIEW**

Yucca Valley lies in the Little San Bernardino Mountains at an elevation of 3,300 feet. Crisp air, starry skies and the incomparable beauty of the high desert help to create its unique charm and friendly atmosphere.

Yucca Valley is conveniently situated on CA State Highway 62, intersected by State Highway 247 and easily accessible to all of Southern California.

As the gateway to the Joshua Tree National Park and the economic hub of the Morongo basin, Yucca Valley is renowned for its outdoor recreational opportunities, regional attractions, and host to the Yucca Valley Film Festival.

From the days of the Wild West to incorporation in 1991 and well into the 21st Century, Yucca Valley has experienced significant growth, but retained its rich Western heritage. Today,