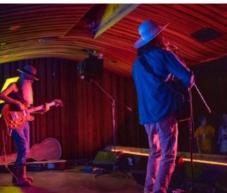

## THE VENUE

The live music room at AWE is acoustically ideal, due to architectural features that give it similar sonic qualities to some of the world's greatest classical concert halls and music studios.

The warm wood framing of the room looks like the inside of an acoustic guitar, and the curves of it's wave-shaped ceiling reflects sound energy and gradually changing angles, breaking up the floor-to-ceiling reflection that give square rooms a boxy tone. The cork-backed acoustically damped flooring helps absorb these "standing waves" as well.

The vertical wood strips along the walls, with offset thickness and depth, also create diffusion such as is found in high-end recording studios, removing the flutter and echo of high frequencies between the para lie walls.

This results in a live, open and natural sound response, warm sonic character, fullness and clarity wherever one stands in the audience.