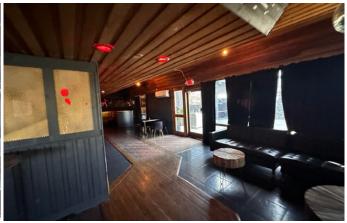

| 1-Mile                             | 3-Mile   | 5-Mile   |  |  |  |  |  |
|----------------------------------|------------------------------------|----------|----------|--|--|--|--|--|
| Population                       | 5,582                              | 19,354   | 25,181   |  |  |  |  |  |
| Households                       | 2,503                              | 8,014    | 10,260   |  |  |  |  |  |
| Median Household Income          | \$44,155                           | \$62,228 | \$61,896 |  |  |  |  |  |
| 2022 Average Daily Traffic (ADT) | Twentynine Palms Hwy   29,128 Cars |          |          |  |  |  |  |  |

# PROPERTY PHOTOS | EXTERIOR

















## 56193 Twentynine Palms Hwy Yucca Valley, California 92284

# PROPERTY PHOTOS | INTERIOR



















# **AWE BAR**















The heart of the room is a PA system from California-based Meyer Sound, a company with a history of delivering a live music audiophile experience, speakers with exceptional clarity, frequency response, and dynamic range. Meyer Sound can be found in many of the world's top music spaces, including Royal Albert Hall in London and Walt Disney Concert Hall in Los Angeles.

The main full-range PA speakers are four of Meyer's Ultra X40, a loudspeaker which has earned numerous industry awards since it's launch in 2019. Together with two of Meyer's 1100-LFC dual-18" subwoofers, AWE's sound system is capable of producing a frequency spectrum that covers the full range of human hearing, from 20Hz to 19.5Hz, loud and clear, distortionfree, and with even loudness an