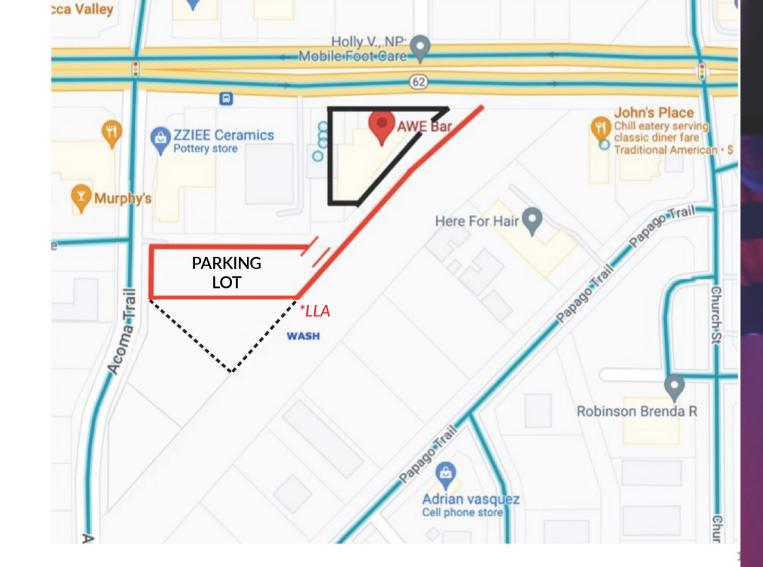

## **PARKING**

Front:

(5) ADA, Near Entrances

Back:

0.79-Acre / 34,412 SF **Private Lot** 

\*Lot Line Adjustment (LLA) in process. To be completed prior to close of escrow