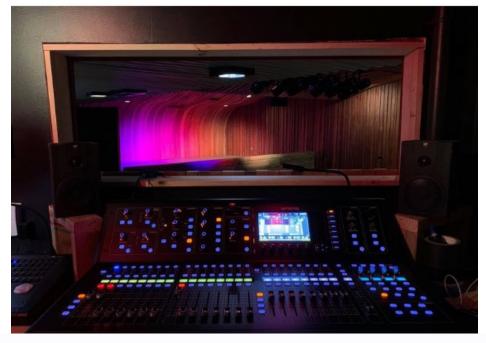

# PRODUCTION | EQUIPMENT SPECS

### PA

- PA: Meyer Sound -4x Meyer Ultra X-40 Full Range PA speakers, 2x Meyer 1100-LFC Subwoofers
- Mixing Console: Midas M32 Live, with 2x Midas DL 153 Stage Boxes
- Monitors: OSC K10.2 (2), K12.2 (2), JBL 18" SRX-Series Subs (2), M-Sub for Drummer, JBL EON616 (2), EV EKX-1 SP (2)