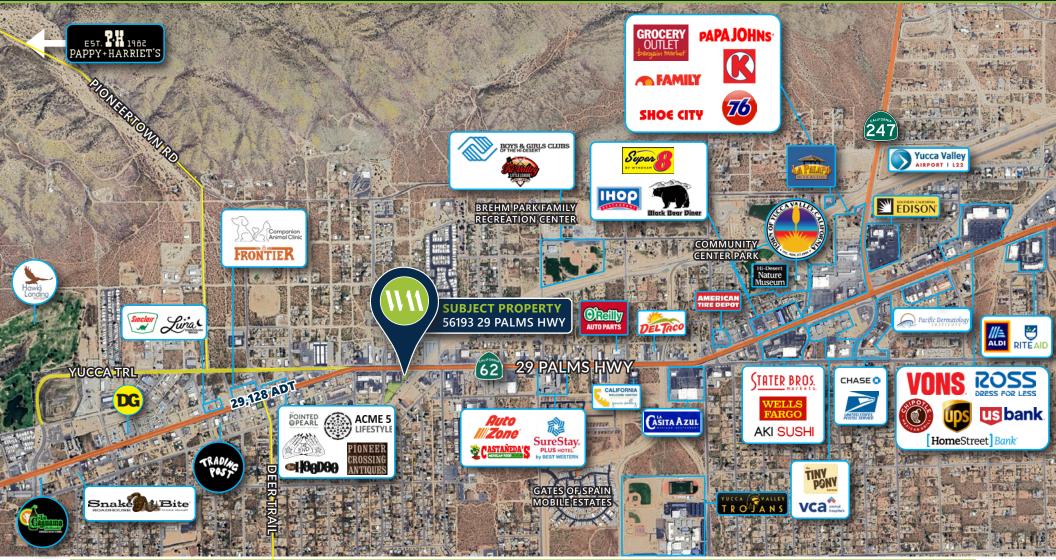

# **AERIAL MAP | DEMOGRAPHICS**

| 2024                             | 1-Mile                             | 3-Mile   | 5-Mile   |  |  |  |  |  |
|----------------------------------|------------------------------------|----------|----------|--|--|--|--|--|
| Population                       | 5,582                              | 19,354   | 25,181   |  |  |  |  |  |
| Households                       | 2,503                              | 8,014    | 10,260   |  |  |  |  |  |
| Median Household Income          | \$44,155                           | \$62,228 | \$61,896 |  |  |  |  |  |
| 2022 Average Daily Traffic (ADT) | Twentynine Palms Hwy   29,128 Cars |          |          |  |  |  |  |  |

Yucca Valley is conveniently situated on CA State Highway 62, intersected by State Highway 247 and easily accessible to all of Southern California.

As the gateway to the Joshua Tree National Park and the economic hub of the Morongo basin, Yucca Valley is renowned for its outdoor recreational opportunities, regional attractions, and host to the Yucca Valley Film Festival.