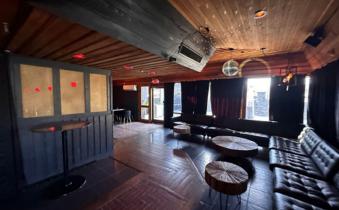

| 1-Mile                             | 3-Mile   | 5-Mile   |  |  |  |  |  |
|----------------------------------|------------------------------------|----------|----------|--|--|--|--|--|
| Population                       | 5,582                              | 19,354   | 25,181   |  |  |  |  |  |
| Households                       | 2,503                              | 8,014    | 10,260   |  |  |  |  |  |
| Median Household Income          | \$44,155                           | \$62,228 | \$61,896 |  |  |  |  |  |
| 2022 Average Daily Traffic (ADT) | Twentynine Palms Hwy   29,128 Cars |          |          |  |  |  |  |  |

# PROPERTY PHOTOS | EXTERIOR

















## 56193 Twentynine Palms Hwy Yucca Valley, California 92284

# PROPERTY PHOTOS | INTERIOR



















# **AWE BAR**















The heart of the room is a PA system from California-based Meyer Sound, a company with a history of delivering a live music audiophile experience, speakers with exceptional clarity, frequency response, and dynamic range. Meyer Sound can be found in many of the world's top music spaces, including Royal Albert Hall in London and Walt Disney Concert Hall in Los Angeles.

The main full-range PA speakers are four of Meyer's Ultra X40, a loudspeaker which has earned numerous industry awards since it's launch in 2019. Together with two of Meyer's 1100-LFC dual-18" subwoofers, AWE's sound system is capable of producing a frequency spectrum that covers the full range of human hearing, from 20Hz to 19.5Hz, loud and clear, distortionfree, and with even loudn