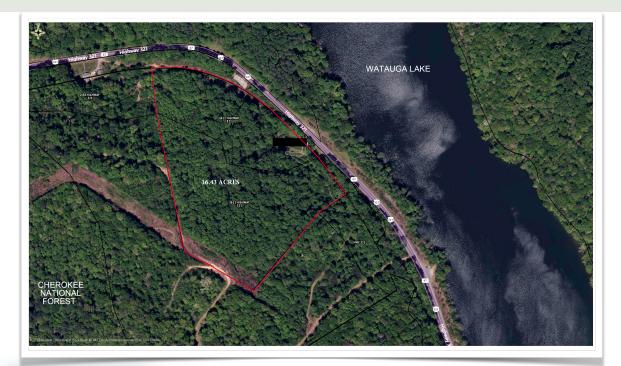

## WATAUGA LAKEVIEW ACREAGE 16.43 Acres - Offered at \$495,000 2612 Highway 321, Hampton, TN 37658

Terry T. Torres, CCIM Managing Partner SEQUOYA II LLP 772-473-7685 SLC Commercial Bird Realty Group, Inc. terrytorres@birdrealty.com

- 16.43 acre site overlooking beautiful Watauga Lake
- 1,264 feet of Highway 321 frontage
- Surrounded by 625,000 acre Cherokee National Forest
- Perfect for Exclusive single-family estate homesite
- Can be developed into private gated mountain subdivision
- Spectacular Lake Views
- Easy Access to shopping, services, and schools
- Heavily forested with lucrative timber reserves
- Located opposite nearby Watauga Point Recreation Area
- •45 minutes from Boone, NC and NC Ski resort areas
- Watauga Lake elevation of 1,959' with 105 mile shoreline
- Recreation includes Appalachian Trail, hunting, boating and fishing, camping, shooting range, and easy access to numerous waterfalls, hiking trails, and marinas.