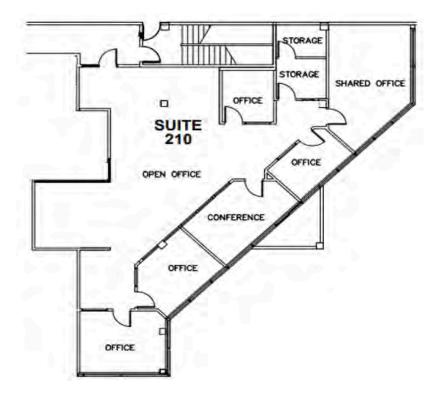

## Suite 210

#### 2,738 RSF

- » Class A improvements
- » Large executive office with beautiful glass line
- » Four offices, three with exterior glass lines
- » Conference room with balcony
- » Open office
- » Storage room