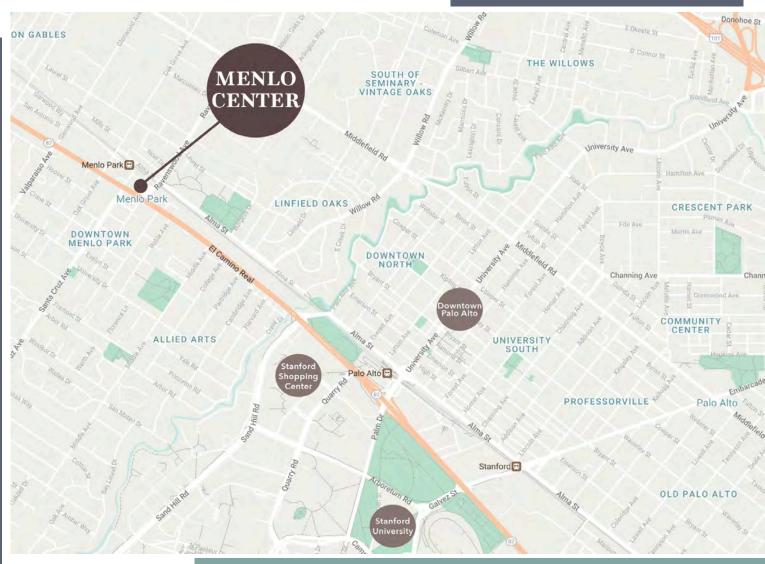

# Accessibility

Across the street from Menlo Train Station, with easy access to highways & expressways, in the heart of Downtown Menlo Park

Within Two Miles:

## Accessibility

**Menlo Center's location** can't get much better than this. Surrounded by dozens of cafes and restaurants in Downtown Menlo Park, Menlo Center makes early morning coffee runs and post-meeting lunches efficient. Plus, visit the site's current retail tenants downstairs, including Café Borrone and Kepler's Books. Not only does this Downtown location provide added convenience, but also excellent street and foot traffic, creating the perfect opportunity for your business to thrive. Just a few minutes away, you'll find Stanford Shopping Center, Stanford University, and Downtown Palo Alto. Cut your commute times with the CalTrain station and El Camino Real immediately off of the site. Contact us today to schedule a tour and learn more about how your business can flourish at Menlo Center.

Drive Times 300 ft Menlo Park CalTrain Station 1.5 miles Downtown Palo Alto 2.4 miles

Highway 101

1.1 miles Stanford Shopping Center

2.1 miles Stanford University

3.3 miles Interstate 280