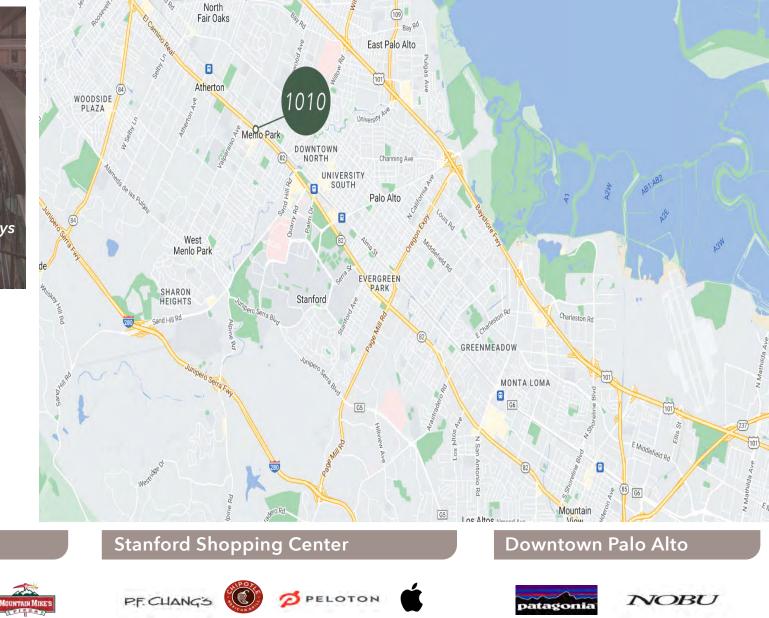

# Accessibility

Across the street from Menlo Train Station, with easy access to highways & expressways, in the heart of Downtown Menlo Park

Within Two Miles:

## Accessibility

**Menlo Center's location** can't get much better than this. Surrounded by dozens of cafes and restaurants in Downtown Menlo Park, Menlo Center makes early morning coffee runs and post-meeting lunches efficient. Plus, visit the site's current retail tenants downstairs, including Café Borrone and Kepler's Books. Not only does this Downtown location provide added convenience, but also excellent street and foot traffic, creating the perfect opportunity for your business to thrive. Just a few minutes away, you'll find Stanford Shopping Center, Stanford University, and Downtown Palo Alto. Cut your commute times with the CalTrain station and El Camino Real immediately off of the site. Contact us today to schedule a tour and learn more about how your business can flourish at Menlo Center.

Drive Times 300 ft Menlo Park CalTrain Station 1.5 miles Downtown Palo Alto 2.4 miles

Highway 101

1.1 miles Stanford Shopping Center

2.1 miles Stanford University

3.3 miles Interstate 280