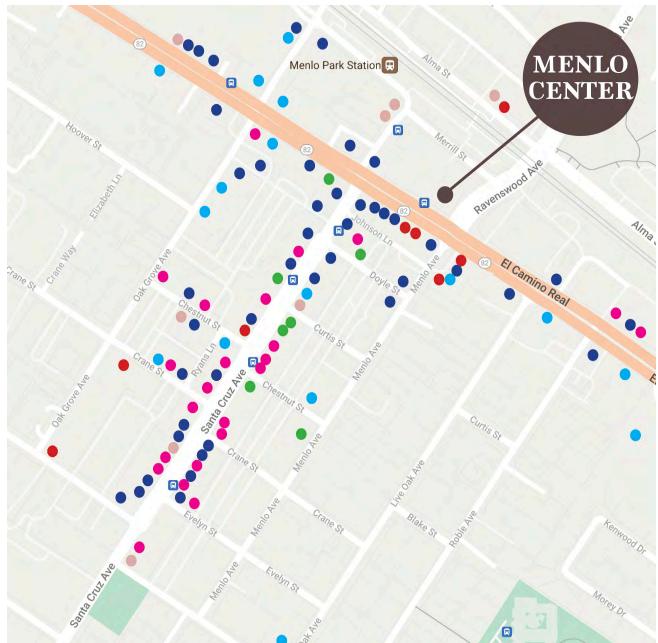

Ideal location in the heart of Downtown Menlo Park

Easily accessible to nearby highways, and across the street from CalTrain

**95** Walk Score 100 Bike Score

# Accessibility

Across the street from Menlo Train Station, with easy access to highways & expressways, in the heart of Downtown Menlo Park

Within Two Miles:

#### Within immediate walking distance:

| <b>40+</b>                                                                                                        | <b>20+</b>                                                           |
|-------------------------------------------------------------------------------------------------------------------|----------------------------------------------------------------------|
| Restaurants & Dining                                                                                              | Shopping & Retail                                                    |
| Destinations                                                                                                      | Locations                                                            |
| Amici's East Coast Pizzeria,<br>Subway, Bistro Vida, Left<br>Bank Brasserie, Octopus<br>Japanese Restaurant, etc. | Alys Grace, Fleet Feet, Rug<br>Center, Ace Hardware,<br>Zazzle, etc. |
| <b>15+</b>                                                                                                        | <b>8+</b>                                                            |
| Convenience                                                                                                       | Banks & Financial                                                    |
| Locations                                                                                                         | Services                                                             |
| Draeger's Market, Delias                                                                                          | Wells Fargo Bank, Chase                                              |
| Cleaners, Trader Joe's,                                                                                           | Bank, Bank of the West,                                              |
| FedEx Office & Print Center,                                                                                      | Bank of America, Comerica                                            |
| US Post Office, etc.                                                                                              | Bank, etc.                                                           |
| 8+                                                                                                                | <b>8+</b>                                                            |
| Exercise & Fitness                                                                                                | Cafes & Coffee                                                       |
| Centers                                                                                                           | Shops                                                                |
| Yogarok, Body Matrix                                                                                              | Peet's Coffee, Starbucks,                                            |
| Personal Training, barre3,                                                                                        | Coffeebar Downtown, Philz                                            |
| AXIS Personal Trainers, etc.                                                                                      | Coffee, etc.                                                         |
|                                                                                                                   |                                                                      |