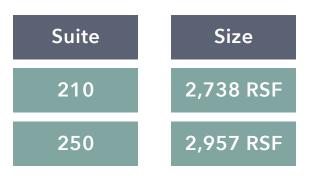

## Suite 210

#### 2,738 RSF

- » Class A improvements
- » Large executive office with beautiful glass line
- » Four offices, three with exterior glass lines
- » Conference room with balcony
- » Open office
- » Storage room

## Suite 250

#### 2,957 RSF

- » Class A improvements
- » Crown molding throughout common area of suite
- » Windows throughout interior of suite
- » Large executive office with beautiful glass line
- » Seven offices, three with exterior glass lines
- » A multi-person office with exterior glass line
- » Large conference room with built-in credenza & balcony
- » Kitchenette with upper & lower cabinetry, sink, & mini refrigerator