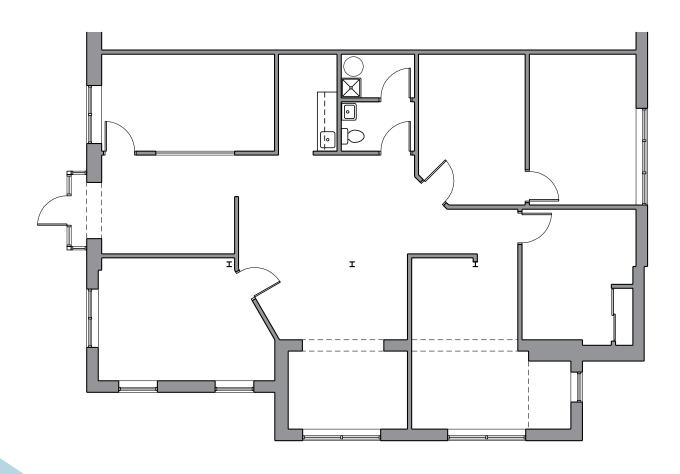

# **SUITE 105**

2,150 SF Available

Can be combined with Suite 104 for 4,680 SF