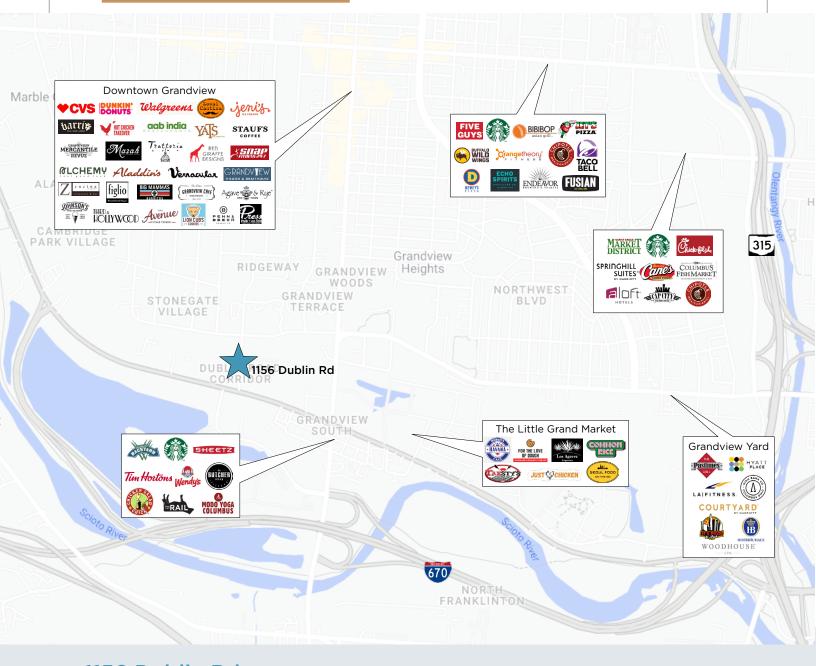

## NEARBY AMENITIES

**1156 Dublin Rd** is located in Grandview, OH with excellent walkability to countless nearby amenities, including shops, restaurants, and outdoor spaces. Some of these amenities include:

- Chicken Salad Chick
- · The Rail
- Modo Yoga
- LA Fitness
- Starbucks
- Wendy's
- Woodland's Backyard
- The Little Grand Market

- Stauf's Coffee Roasters
- Bubbles Tea & Juice
- Agave & Rye
- The Avenue Steak Tavern
- Grandview Cafe
- Figlio
- Z Cucina
- Aladdin's