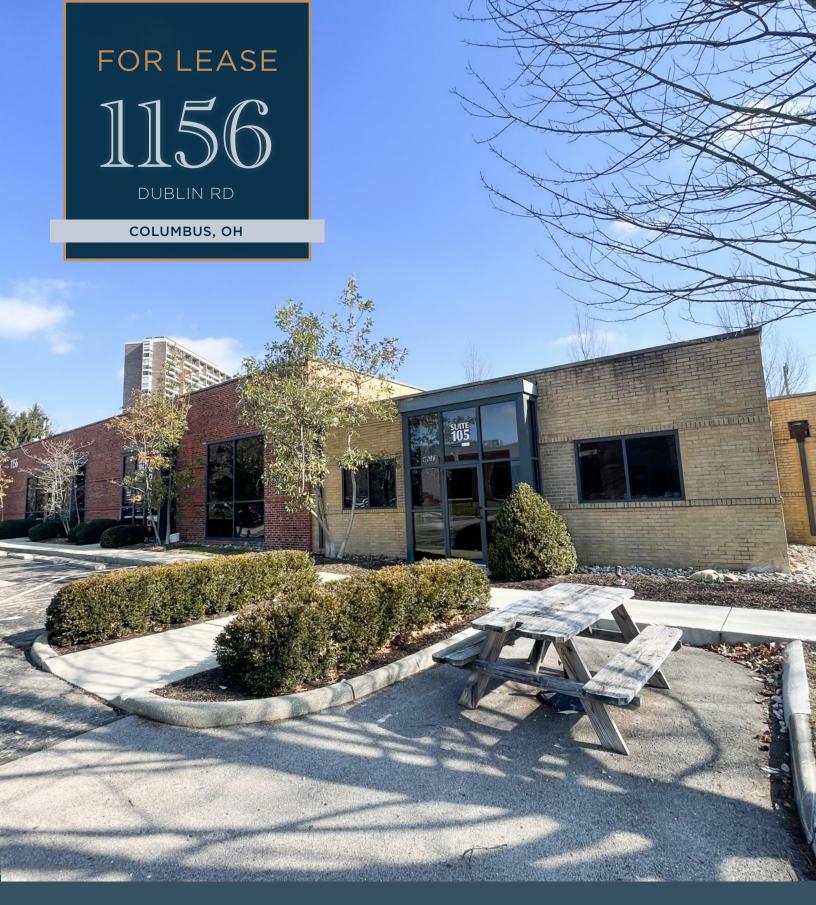

# OFFICE SPACE NEAR GRANDVIEW CROSSING

Located in Grandview and within close proximity to the new Grandview Crossing development and Grandview Avenue, this office building offers an ideal setting for office tenants seeking a dynamic and accessible location with close proximity to numerous amenities. The area provides a lively atmosphere and walkability, as well as easy access to freeways & Downtown Columbus.

## PROPERTY FEATURES

Surface parking available

Walkable to amenities

Restaurants and amenities in immediate proximity

Easy access to downtown and I-670

LEASE RATE: \$24.00/SF MG 2,150 - 4,680 SF AVAILABLE