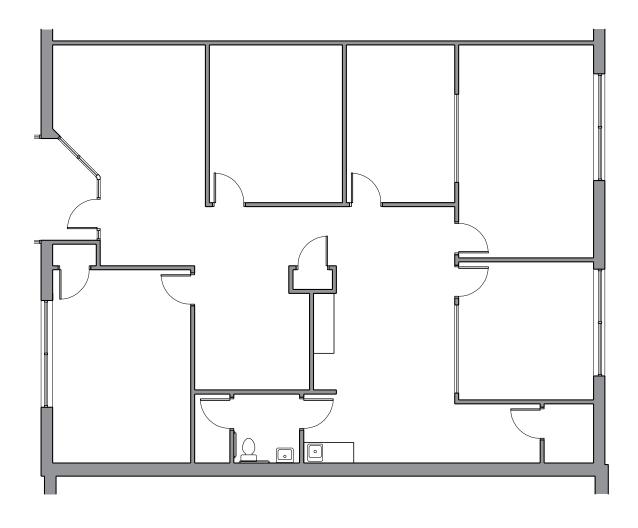

# OFFICE SPACE NEAR GRANDVIEW CROSSING

Located in Grandview and within close proximity to the new Grandview Crossing development and Grandview Avenue, this office building offers an ideal setting for office tenants seeking a dynamic and accessible location with close proximity to numerous amenities. The area provides a lively atmosphere and walkability, as well as easy access to freeways & Downtown Columbus.



## PROPERTY FEATURES



Surface parking available



Walkable to amenities



Restaurants and amenities in immediate proximity



Easy access to downtown and I-670

LEASE RATE: \$24.00/SF MG 2,150 - 4,680 SF AVAILABLE

# SUITE 104

2,530 SF Available

Can be combined with Suite 105 for 4,680 SF



# **SUITE 105**

2,150 SF Available

Can be combined with Suite 104 for 4,680 SF



## NEARBY AMENITIES



**1156 Dublin Rd** is located in Grandview, OH with excellent walkability to countless nearby amenities, including shops, restaurants, and outdoor spaces. Some of these amenities include:

- Chicken Salad Chick
- · The Rail
- Modo Yoga
- LA Fitness
- Starbucks
- Wendy's
- Woodland's Backyard
- The Little Grand Market

- Stauf's Coffee Roasters
- Bubbles Tea & Juice
- Agave & Rye
- The Avenue Steak Tavern
- Grandview Cafe
- Figlio
- Z Cucina
- Aladdin's











## **CONTACT US:**

### **Grant Hartman**

+1 614 312 8163 grant.hartman@alliedre.com

#### **Ross Lanford** +1 614 906 5757

ross.lanford@alliedre.com

#### Ryan McHugh

+1 614 940 2978 ryan.mchugh@alliedre.com

This docum