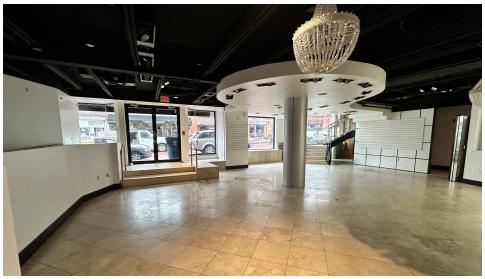

and State Circle.

Main Street is one of the most pedestrian friendly retail locations that benefits from proximity to the State Capitol, US Naval Academy and the waterfront.

Lease Rate: \$50.00 SF/yr (MG)

This is a duplex unit with the potential for retail and office on the first and/or second floor

#### PROPERTY HIGHLIGHTS

- Upscale office/retail overlooks Main Street with high-end finishes throughout.
- Ideal for Retailers, lobbyists, attorneys, and other professionals or store owners requiring close proximity to the State Government, the Maryland State House, and Main St.

Zoning: C2- Commercial

### **Presented By:**

**Building Size:** 

**Scott Douglas** 

301.655.8253 sdouglas@douglascommercial.com



# FOR LEASE 1ST FLOOR

## 186 MAIN ST.

186 Main St. Annapolis, MD 21401









### **Presented By:**

**Scott Douglas** 

301.655.8253 sdouglas@douglascommercial.com



# FOR LEASE 2ND FLOOR

## 186 MAIN ST.

186 Main St. Annapolis, MD 21401









### **Presented By:**

**Scott Douglas** 

301.655.8253 sdouglas@douglascommercial.com



5 PARK PLACE UNIT 524, ANNAPOLIS, MD 21401

# FOR LEASE FLOOR PLAN

### 186 MAIN ST.

186 Main St. Annapolis, MD 21401



### **Presented By:**

**Scott Douglas** 

301.655.8253 sdouglas@douglascommercial.com



# **FOR LEASE**

### **186 MAIN ST.**

### 186 Main St. Annapolis, MD 21401

# **OFFICE/RETAIL BUILDING**



#### **Presented By:**

**Scott Douglas** 

301.655.8253 sdouglas@douglascommercial.com



5 PARK PLACE UNIT 524, ANNAPOLIS, MD 21401

# FOR LEASE OFFICE/RETAIL BUILDING

### 186 MAIN ST.

186 Main St. Annapolis