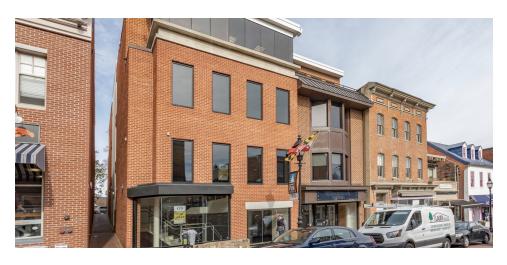

### **186 MAIN ST.**

186 Main St. Annapolis, MD 21401

2.947+/-

#### **PROPERTY OVERVIEW**

186 Main Street has 2,947+/- square feet of prime office/retail space with direct access to both Main Street and State Circle.

Main Street is one of the most pedestrian friendly retail locations that benefits from proximity to the State Capitol, US Naval Academy and the waterfront.

#### PROPERTY HIGHLIGHTS

- Upscale office/retail overlooks Main Street with high-end finishes throughout.
- Ideal for Retailers, lobbyists, attorneys, and other professionals or store owners requiring close proximity to the State Government, the Maryland State House, and Main St.