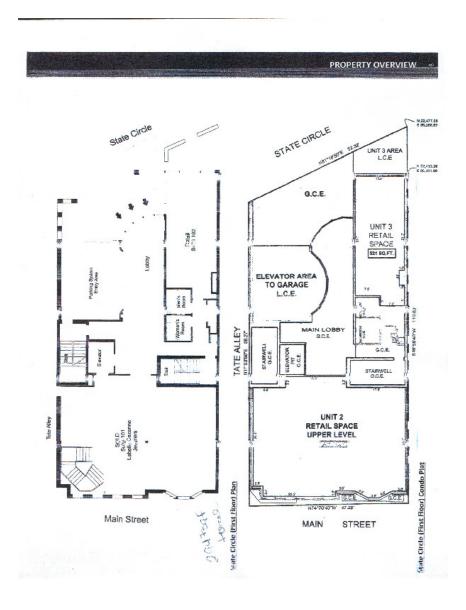

end finishes throughout.
- Ideal for Retailers, lobbyists, attorneys, and other professionals or store owners requiring close proximity to the State Government, the Maryland State House, and Main St.

Zoning: C2- Commercial

### **Presented By:**

**Building Size:** 

**Scott Douglas** 

301.655.8253 sdouglas@douglascommercial.com



# FOR LEASE 1ST FLOOR

## 186 MAIN ST.

186 Main St. Annapolis, MD 21401









### **Presented By:**

**Scott Douglas** 

301.655.8253 sdouglas@douglascommercial.com



# FOR LEASE 2ND FLOOR

## 186 MAIN ST.

186 Main St. Annapolis, MD 21401









### **Presented By:**

**Scott Douglas** 

301.655.8253 sdouglas@douglascommercial.com



5 PARK PLACE UNIT 524, ANNAPOLIS, MD 21401

# FOR LEASE FLOOR PLAN

### 186 MAIN ST.

186 Main St. Annapolis, MD 21401



### **Presented By:**

**Scott Douglas** 

301.655.8253 sdouglas@douglascommercial.com



# **FOR LEASE**

### **186 MAIN ST.**

### 186 Main St. Annapolis, MD 21401

# **OFFICE/RETAIL BUILDING**



#### **Presented By:**

**Scott Douglas** 

301.655.8253 sdouglas@douglascommercial.com



5 PARK PLACE UNIT 524, ANNAPOLIS, MD 21401

# FOR LEASE OFFICE/RETAIL BUILDING

### 186 MAIN ST.

186 Main St. Annapolis, MD 21401



SCOTT DOUGLAS

**Direct:** 301.655.8253 sdouglas@douglascommercial.com



#### **DOUGLAS COMMERCIAL**

5 Park Place Unit 524 , Annapolis, MD 21401 301.655.8253



Scott Douglas 301.655.8253 sdouglas@douglascommercial.com