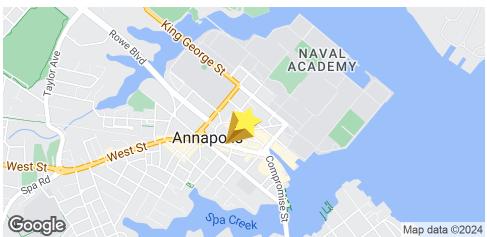

#### **PROPERTY OVERVIEW**

186 Main Street has 2,947+/- square feet of prime office/retail space with direct access to both Main Street and State Circle.

Main Street is one of the most pedestrian friendly retail locations that benefits from proximity to the State Capitol, US Naval Academy and the waterfront.