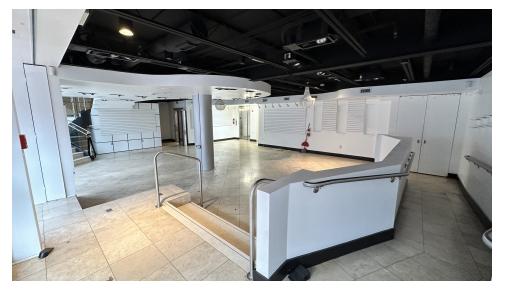

et and State Circle.

Main Street is one of the most pedestrian friendly retail locations that benefits from proximity to the State Capitol, US Naval Academy and the waterfront.

Lease Rate: \$50.00 SF/yr (MG)

This is a duplex unit with the potential for retail and office on the first and/or second floor

#### PROPERTY HIGHLIGHTS

- Upscale office/retail overlooks Main Street with high-end finishes throughout.
- Ideal for Retailers, lobbyists, attorneys, and other professionals or store owners requiring close proximity to the State Government, the Maryland State House, and Main St.

Zoning: C2- Commercial

### **Presented By:**

**Building Size:** 

**Scott Douglas** 

301.655.8253 sdouglas@douglascommercial.com



# FOR LEASE 1ST FLOOR

## 186 MAIN ST.

186 Main St. Annapolis, MD 21401









### **Presented By:**

**Scott Douglas** 

301.655.8253 sdouglas@douglascommercial.com



# FOR LEASE 2ND FLOOR

## 186 MAIN ST.

186 Main St. Annapolis, MD 21401









### **Presented By:**

**Scott Douglas** 

301.655.8253 sdouglas@douglascommercial.com



5 PARK PLACE UNIT 524, ANNAPOLIS, MD 21401

# FOR LEASE FLOOR PLAN

### 186 MAIN ST.

186 Main St. Annapolis, MD 21401



### **Presented By:**

**Scott Douglas** 

301.655.8253 sdouglas@douglascommercial.com



# **FOR LEASE**

### **186 MAIN ST.**

### 186 Main St. Annapolis, MD 21401

# **OFFICE/RETAIL BUILDING**



#### **Presented By:**

**Scott Douglas** 

301.655.8253 sdouglas@douglascommercial.com



5 PARK PLACE UNIT 524, ANNAPOLIS, MD 21401

# FOR LEASE OFFICE/RETAIL BUILDING

### 186 MAIN ST.

186 Main St. Annapol