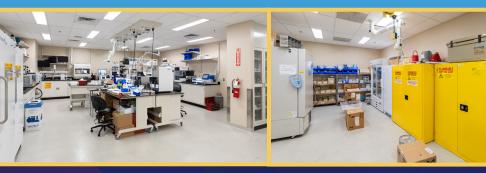

A Reputation for Results

**SHARED** 

**SUBLEASE** 

TOTAL • 2,000SF

- + DEDICATED LAB
  - 2 10 ft chemical fume hoods, optional half bench in communal lab
- + SHARED TISSUE CULTURE SUITE

Access to shared (2) BSC's, incubators, microscope, 4°C refrigerator

+ SHARED FREEZER AREA

Access to shared -20°C degree, room to place private -80°C on backup power