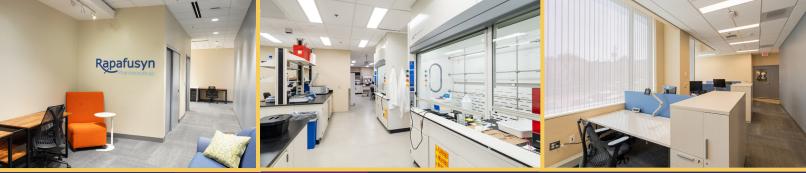

A Reputation for Results

**SHARED** 

**SUBLEASE** 

TOTAL • 2,000SF

- + DEDICATED LAB
  - 2 10 ft chemical fume hoods, optional half bench in communal lab
- + SHARED TISSUE CULTURE SUITE

Access to shared (2) BSC's, incubators, microscope, 4°C refrigerator

+ SHARED FREEZER AREA

Access to shared -20°C degree, room to place private -80°C on backup power