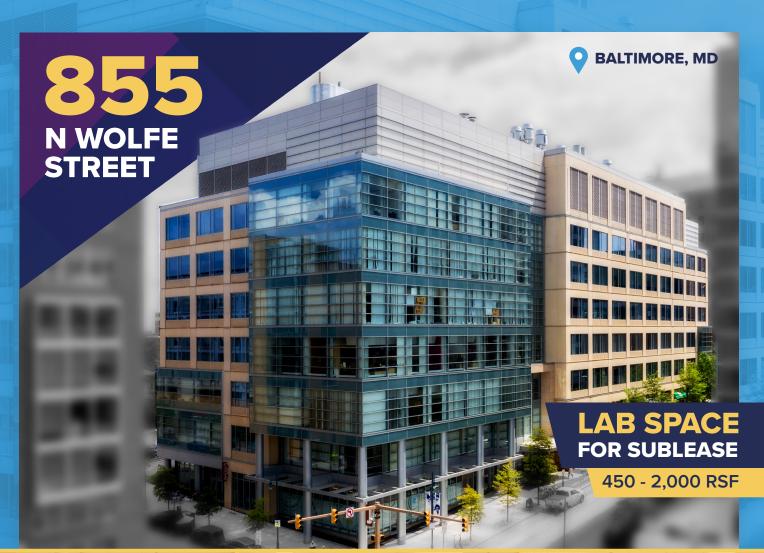

Private Lab & Shared Lab Areas

Private Office & 2 Dedicated Cubicles

Private Break Area

Shared Kitchen & Break Area

Private 6-8 Person Conference Room

2 Private
Parking Spaces
in Secure Garage

301-337-4700

Scheer Partners

A Reputation for Results

**SHARED** 

**SUBLEASE** 

TOTAL • 2,000SF

- + DEDICATED LAB
  - 2 10 ft chemical fume hoods, optional half bench in communal lab
- + SHARED TISSUE CULTURE SUITE

Access to shared (2) BSC's, incubators, microscope, 4°C refrigerator