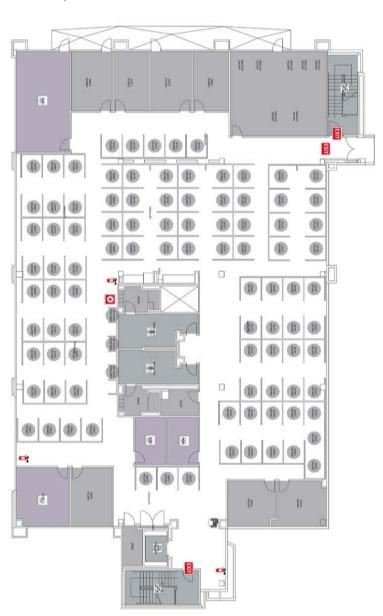

#### BUILDING A LEASED THROUGH 12/31/2025

SECOND FLOOR

SECOND FLOOR SOUTH
8 PRIVATE OFFICES, 2 CONFERENCE ROOMS, 111 CUBES

THIRD FLOOR

THIRD FLOOR SOUTH
10 PRIVATE OFFICES, 2 CONFERENCE ROOMS, 112 CUBES

Craig Brinitzer ◆ Executive Managing Director ◆ 916.569.2311 ◆ Craig.Brinitzer@nmrk.com ◆ CA RE Lic#00928221