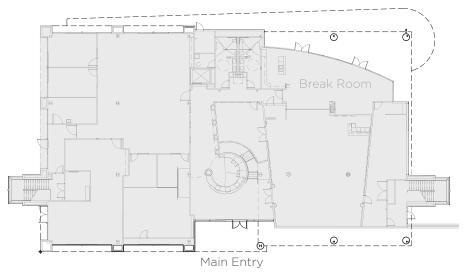

79,500.00 per month (MG)
- Large Break Room with Adjacent BBQ Patio, Seating Area, Fire Place and Water Feature
- Unobstructed Lake Natoma Views with Exterior Balconies
- Above Standard Steel, Glass and Drivit Construction with Flexible Floor Plates
- Very Efficient Floor Plan
- Abundant Parking (4 stalls per 1,000 square feet) with 38 Covered Parking Stalls

- ±24,000 Square Feet of Raised Access Floor System
- Abundantly Landscaped Campus with Tranquil Courtyard and Meandering Water Features
- Auditorium/Training Room with Professional Sound System
- American River Bike Trail Access
- Building and Monument Signage
- Showers with Locker Rooms
- 1,200 AMP, 480/277V 3 Phase Power





### Site Plan







**Location** Map



\menities Map









#### BUILDING A LEASED THROUGH 12/31/2025





SECOND FLOOR





SECOND FLOOR SOUTH
8 PRIVATE OFFICES, 2 CONFERENCE ROOMS, 111 CUBES







THIRD FLOOR





THIRD FLOOR SOUTH
10 PRIVATE OFFICES, 2 CONFERENCE ROOMS, 112 CUBES

















Craig Brinitzer ◆ Executive Managing Director ◆ 916.569.2311 ◆ Craig.Brinitzer@nmrk.com ◆ CA RE Lic#00928221

**Jason Brinitzer** ◆ Associate ◆ 916.569.2341 ◆ Jason.Brinitzer@nmrk.com ◆ CA RE Lic#02114854

NEWMARK

980 9th Street, Suite 2500, Sacramento, CA 95814

The distributor of this communication is performing acts for which a real estate license is required. The information contained herein has been obtained from sources deemed reliable but has not been verified and no guarantee, warranty or representation, either express or implied, is made with respect to such information. Terms of sale