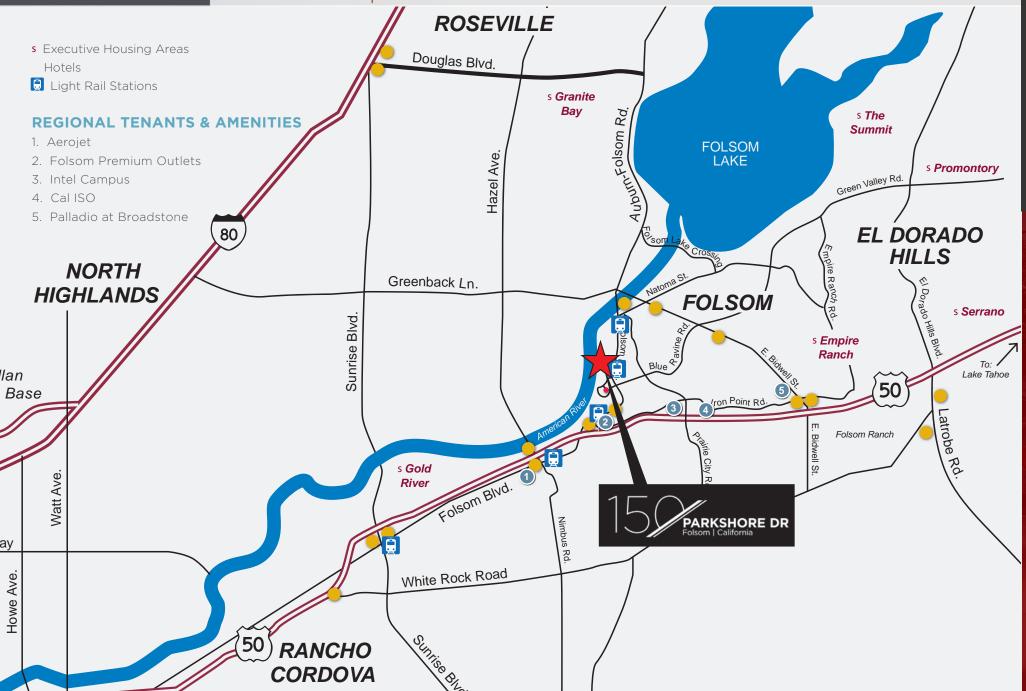

0 SF to

±25,200 SF (Bldg. B)

- In-place income of approximately \$79,500.00 per month (MG)
- Large Break Room with Adjacent BBQ Patio, Seating Area, Fire Place and Water Feature
- Unobstructed Lake Natoma Views with Exterior Balconies
- Above Standard Steel, Glass and Drivit Construction with Flexible Floor Plates
- Very Efficient Floor Plan
- Abundant Parking (4 stalls per 1,000 square feet) with 38 Covered Parking Stalls

- ±24,000 Square Feet of Raised Access Floor System
- Abundantly Landscaped Campus with Tranquil Courtyard and Meandering Water Features
- Auditorium/Training Room with Professional Sound System
- American River Bike Trail Access
- Building and Monument Signage
- Showers with Locker Rooms
- 1,200 AMP, 480/277V 3 Phase Power





### Site Plan







**Location** Map



\menities Map









#### BUILDING A LEASED THROUGH 12/31/2025





SECOND FLOOR





SECOND FLOOR SOUTH
8 PRIVATE OFFICES, 2 CONFERENCE ROOMS, 111 CUBES







THIRD FLOOR





THIRD FLOOR SOUTH
10 PRIVATE OFFICES, 2 CONFERENCE ROOMS, 112 CUBES

















Craig Brinitzer ◆ Executive Managing Director ◆ 916.569.2311 ◆ Craig.Brinitzer@nmrk.com ◆ CA RE Lic#00928221

**Jason Brinitzer** ◆ Associate ◆ 916.569.2341 ◆ Jason.Brinitzer@nmrk.com ◆ CA RE Lic#02114854

NEWMARK

980 9th Street, Suite 2500, Sacramento, CA 95814

The distributor of this communication is performing acts for which a real estate license is required. The information contained herein has been obtained from sources deemed reliable but has not been verified and no guarantee, warranty or representation, either express