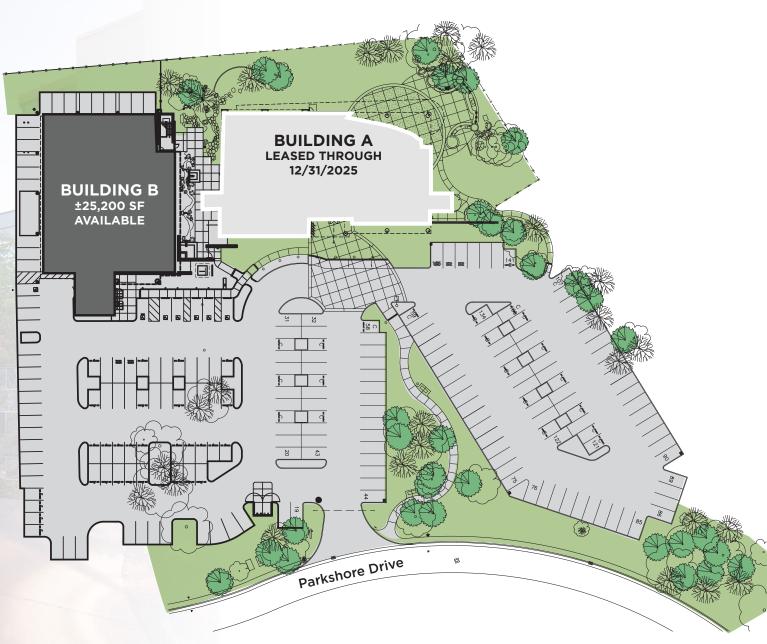

### Site Plan

**Location** Map

\menities Map

±25,200 SF (Bldg. B)

- In-place income of approximately \$79,500.00 per month (MG)
- Large Break Room with Adjacent BBQ Patio, Seating Area, Fire Place and Water Feature
- Unobstructed Lake Natoma Views with Exterior Balconies
- Above Standard Steel, Glass and Drivit Construction with Flexible Floor Plates
- Very Efficient Floor Plan
- Abundant Parking (4 stalls per 1,000 square feet) with 38 Covered Parking Stalls

- ±24,000 Square Feet of Raised Access Floor System
- Abundantly Landscaped Campus with Tranquil Courtyard and Meandering Water Features
- Auditorium/Training Room with Professional Sound System
- American River Bike Trail Access
- Building and Monument Signage
- Showers with Locker Rooms
- 1,200 AMP, 480/277V 3 Phase Power