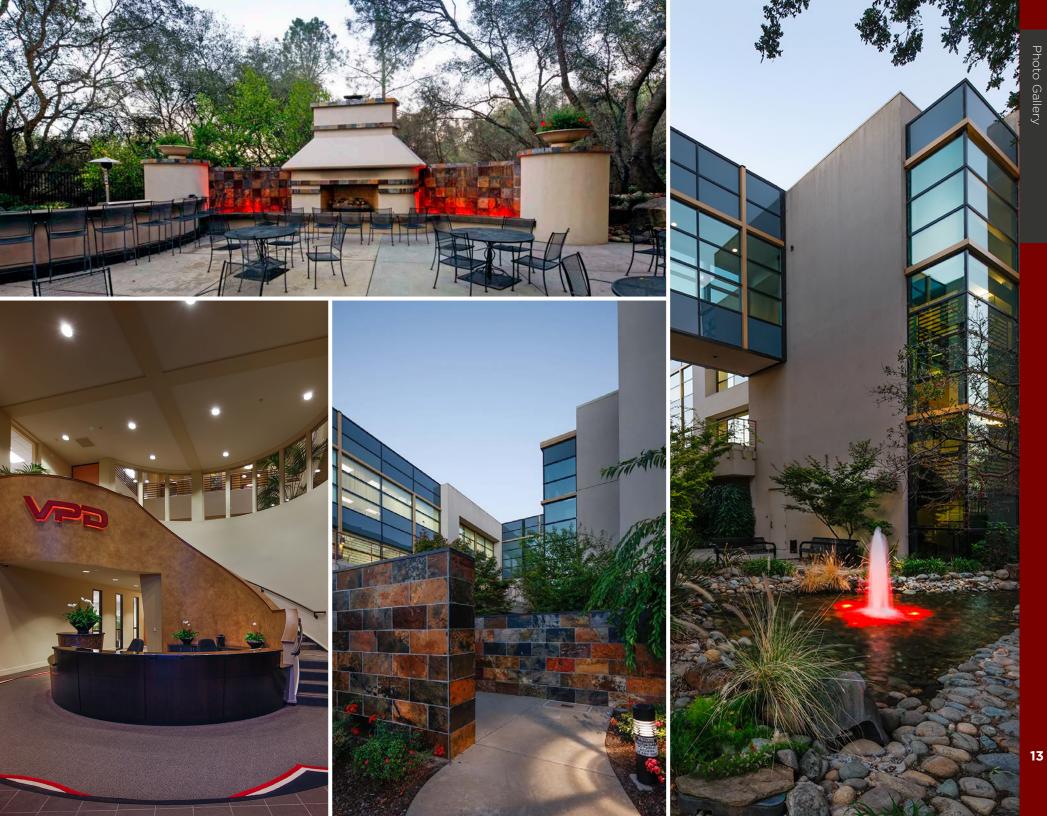

±25,200 SF (Bldg. B)

- In-place income of approximately \$79,500.00 per month (MG)
- Large Break Room with Adjacent BBQ Patio, Seating Area, Fire Place and Water Feature
- Unobstructed Lake Natoma Views with Exterior Balconies
- Above Standard Steel, Glass and Drivit Construction with Flexible Floor Plates
- Very Efficient Floor Plan
- Abundant Parking (4 stalls per 1,000 square feet) with 38 Covered Parking Stalls

- ±24,000 Square Feet of Raised Access Floor System
- Abundantly Landscaped Campus with Tranquil Courtyard and Meandering Water Features
- Auditorium/Training Room with Professional Sound System
- American River Bike Trail Access
- Building and Monument Signage
- Showers with Locker Rooms
- 1,200 AMP, 480/277V 3 Phase Power