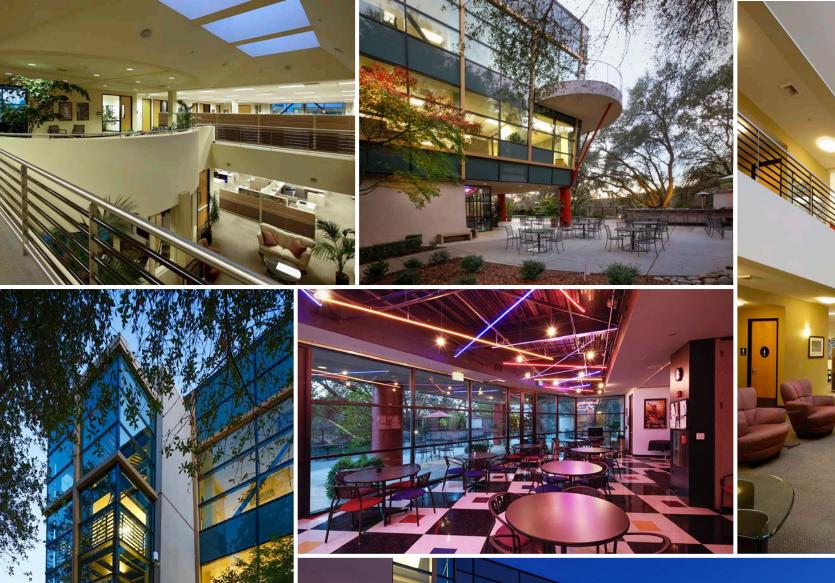

±25,200 SF (Bldg. B)

- In-place income of approximately \$79,500.00 per month (MG)
- Large Break Room with Adjacent BBQ Patio, Seating Area, Fire Place and Water Feature
- Unobstructed Lake Natoma Views with Exterior Balconies
- Above Standard Steel, Glass and Drivit Construction with Flexible Floor Plates
- Very Efficient Floor Plan
- Abundant Parking (4 stalls per 1,000 square feet) with 38 Covered Parking Stalls

- ±24,000 Square Feet of Raised Access Floor System
- Abundantly Landscaped Campus with Tranquil Courtyard and Meandering Water Features
- Auditorium/Training Room with Professional Sound System
- American River Bike Trail Access
- Building and Monument Signage
- Showers with Locker Rooms
- 1,200 AMP, 480/277V 3 Phase Power