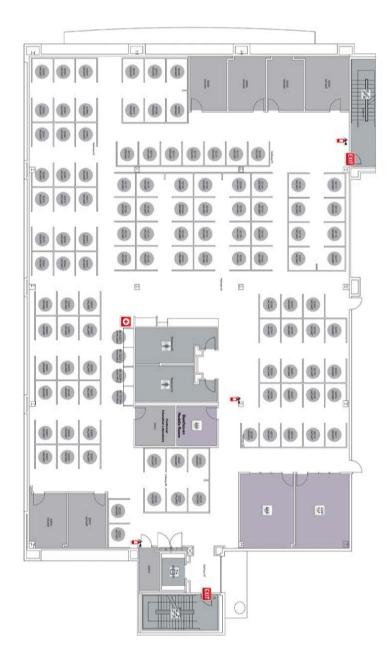

#### BUILDING A LEASED THROUGH 12/31/2025

SECOND FLOOR

SECOND FLOOR SOUTH
8 PRIVATE OFFICES, 2 CONFERENCE ROOMS, 111 CUBES

THIRD FLOOR

THIRD FLOOR SOUTH
10 PRIVATE OFFICES, 2 CONFERENCE ROOMS, 112 CUBES

Craig Brinitzer ◆ Executive Managing Director ◆ 916.569.2311 ◆ Craig.Brinitzer@nmrk.com ◆ CA RE Lic#00928221