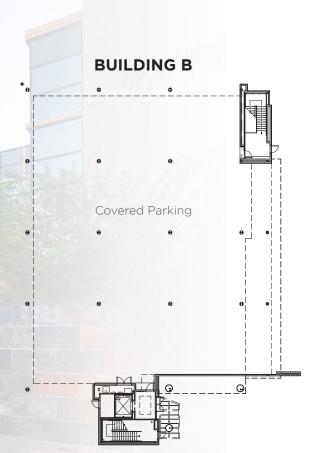

±25,200 SF (Bldg. B)

- In-place income of approximately \$79,500.00 per month (MG)
- Large Break Room with Adjacent BBQ Patio, Seating Area, Fire Place and Water Feature
- Unobstructed Lake Natoma Views with Exterior Balconies
- Above Standard Steel, Glass and Drivit Construction with Flexible Floor Plates
- Very Efficient Floor Plan
- Abundant Parking (4 stalls per 1,000 square feet) with 38 Covered Parking Stalls