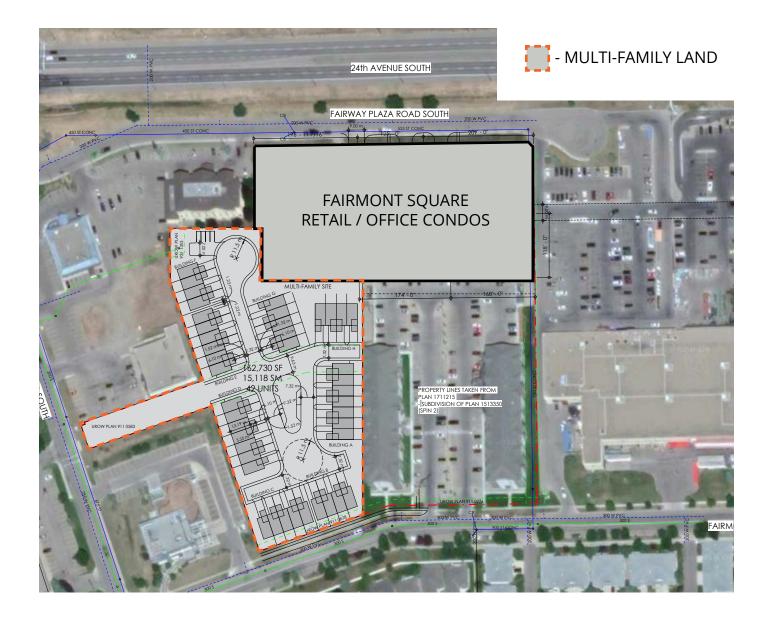

#### MULTI-FAMILY LAND

## MULTI-FAMILY OPPORTUNITY

- Rare opportunity to purchase 3.7 acres of land in a desirable south Lethbridge development
- This land is vacant and ready for development
- Proposed 42 multi-family units
- Please contact agent to discuss this opportunity further

#### **OPPORTUNITY**

Retail / Office Condos Building B - 11,670 SF Multiple unit sizes 484 SF up to 1,550 SF available

Multi-Family Site 3.7 acres Proposed 42 units