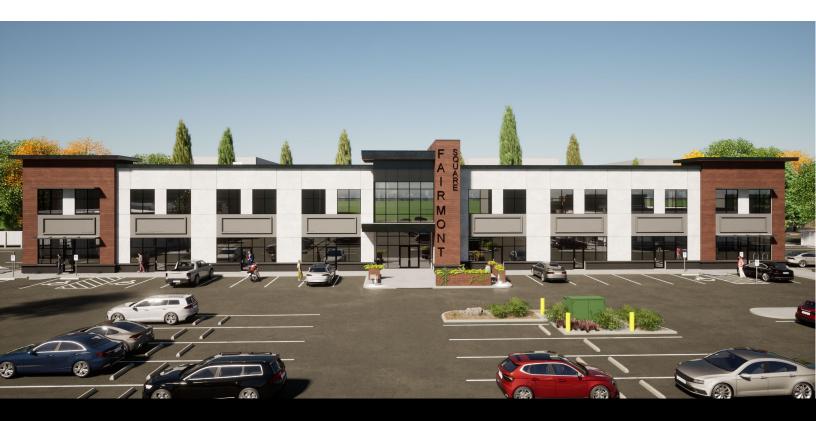

## Build to suit retail / office condos opportunity Multi-family land investment opportunity

Fairmont Square is ideally located in south Lethbridge, just off Mayor Magrath Drive South and in close proximity to major retailers and residential. Spaces are built-to-suit providing users an opportunity to customize a space to best suit their individual requirements. Condos are ideal for retail or professional office users.

#### **OPPORTUNITY**

Avison Young is pleased to present a rare opportunity to acquire build to suit space or multi-family land in a desirable south Lethbridge development. Quality site tenants include KPMG, Monroe Salon Studios, Rocky Mountain Endodontics & Microsurgery, Peak Prosthodontics, and Wellington-Atlus Wealth.

### PROPERTY HIGHLIGHTS

- New quality development in South Lethbridge
- Highly desirable location offering easy access from 24<sup>th</sup> Avenue South and Mayor Magrath Drive
- Traffic counts exceeding 29,400 VPD+ on Mayor Magrath Drive and 10,700 VPD+ on 24<sup>th</sup> Avenue South
- Ample on-site shared parking planned
- Building and pylon signage available
- Excellent neighbouring tenant mix, including: McDonald's, Canadian Tire, Safeway, Ricky's All Day Grill, Booster Juice, Shopper's Drug Mart, Boston Pizza and much more!