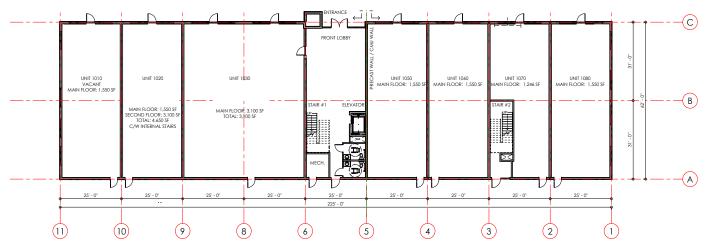

### BUILDING B

01 MAIN FLOOR

02 SECOND FLOOR

Avison Young 704 4<sup>th</sup> Avenue South, Suite 295 Lethbridge, Alberta, T1J 0N8

AVISON YOUNG

The information contained herein was obtained from sources which we deem reliable and, while thought to be correct, is not guaranteed or warranted by Avison Young Lethbridge (2016) Inc. nor can it form any part of any future contract.

#### **OPPORTUNITY**

Retail / Office Condos Building B - 11,670 SF Multiple unit sizes 484 SF up to 1,550 SF available

Multi-Family Site 3.7 acres Proposed 42 units