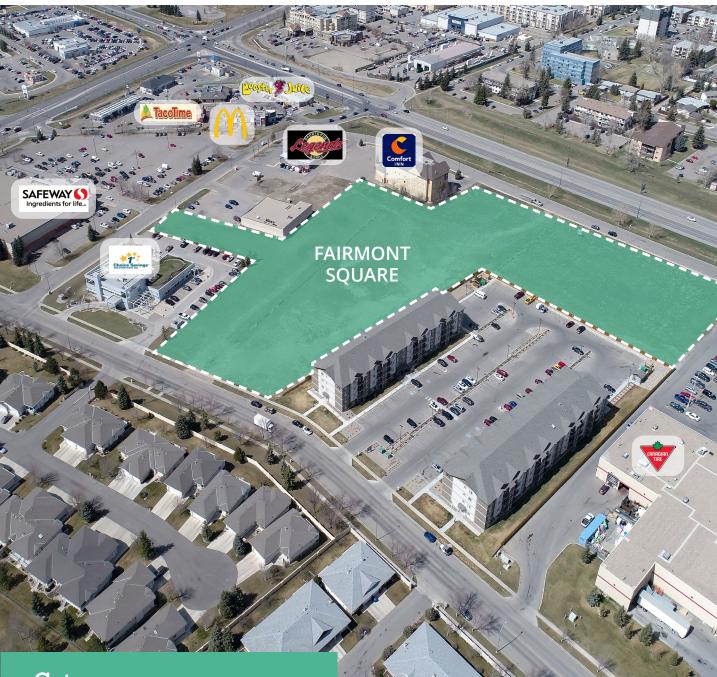

The location is in close proximity to major retailers and new and mature residential neighbourhoods. South Lethbridge is well established and home to 32 % of the City of Lethbridge's population (32,558 people). There are two actively developing communities nearby - Prairie Arbour Estates and Southbrook. This location is well-positioned to benefit from that growth.

### PROPERTY HIGHLIGHTS

- New quality development in South Lethbridge
- Highly desirable location offering easy access from 24<sup>th</sup> Avenue South and Mayor Magrath Drive
- Traffic counts exceeding 29,400 VPD+ on Mayor Magrath Drive and 10,700 VPD+ on 24<sup>th</sup> Avenue South
- Ample on-site shared parking planned
- Building and pylon signage available
- Excellent neighbouring tenant mix, including: McDonald's, Canadian Tire, Safeway, Ricky's All Day Grill, Booster Juice, Shopper's Drug Mart, Boston Pizza and much more!