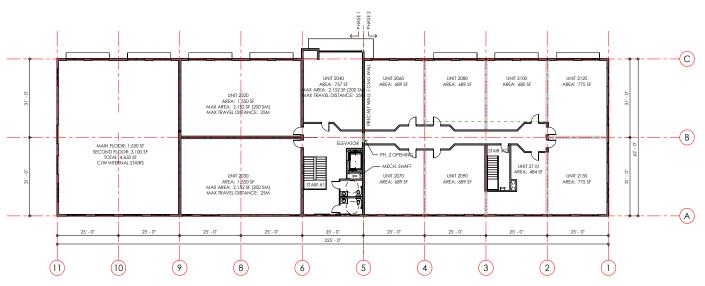

### SITE PLAN

### BUILDING B

01 MAIN FLOOR

02 SECOND FLOOR

Avison Young 704 4<sup>th</sup> Avenue South, Suite 295 Lethbridge, Alberta, T1J 0N8

AVISON YOUNG

The information contained herein was obtained from sources which we deem reliable and, while thought to be correct, is not guaranteed or warranted by Avison Young Lethbridge (2016) Inc. nor can it form any part of any future contract.

#### **OPPORTUNITY**

Retail / Office Condos Building B - 11,670 SF Multiple unit sizes 484 SF up to 1,550 SF available

Multi-Family Site 3.7 acres Proposed 42 units