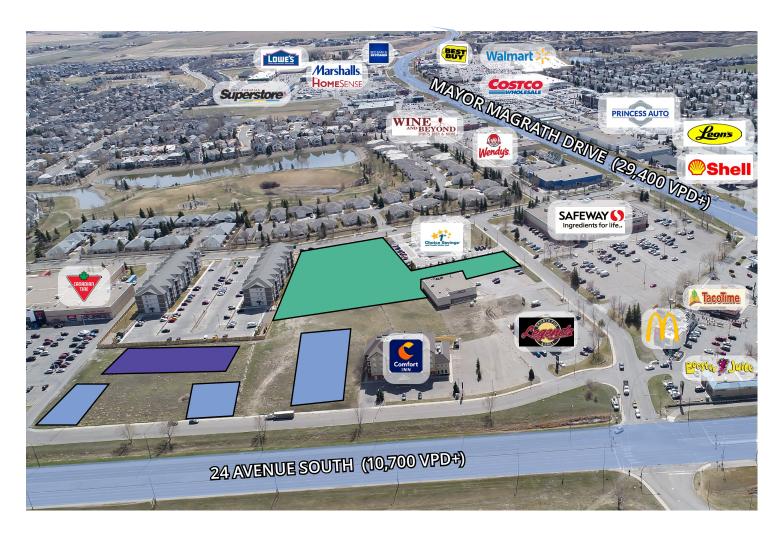

The location is in close proximity to major retailers and new and mature residential neighbourhoods. South Lethbridge is well established and home to 32 % of the City of Lethbridge's population (32,558 people). There are two actively developing communities nearby - Prairie Arbour Estates and Southbrook. This location is well-positioned to benefit from that growth.

### PROPERTY HIGHLIGHTS

- New quality development in South Lethbridge
- Highly desirable location offering easy access from 24<sup>th</sup> Avenue South and Mayor Magrath Drive
- Traffic counts exceeding 29,400 VPD+ on Mayor Magrath Drive and 10,700 VPD+ on 24<sup>th</sup> Avenue South
- Ample on-site shared parking planned
- Building and pylon signage available
- Excellent neighbouring tenant mix, including: McDonald's, Canadian Tire, Safeway, Ricky's All Day Grill, Booster Juice, Shopper's Drug Mart, Boston Pizza and much more!