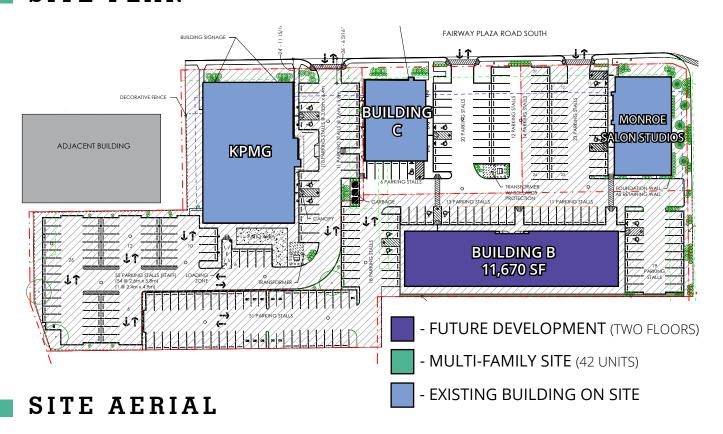

### SITE PLAN

#### **OPPORTUNITY**

Retail / Office Condos Building B - 11,670 SF Multiple unit sizes 484 SF up to 1,550 SF available

Multi-Family Site 3.7 acres Proposed 42 units

## MULTI-FAMILY OPPORTUNITY

- Rare opportunity to purchase 3.7 acres of land in a desirable south Lethbridge development
- This land is vacant and ready for development
- Proposed 42 multi-family units
- Please contact agent to discuss this opportunity further