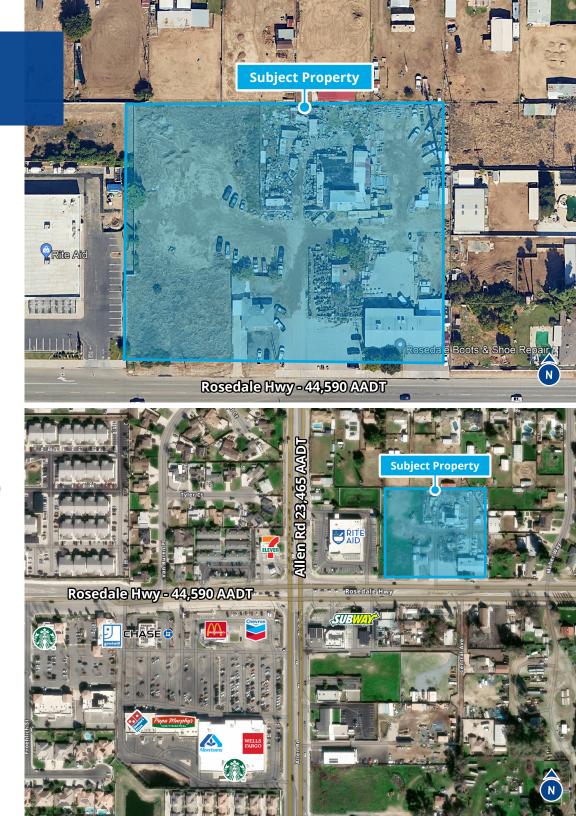

## Property Information

The subject property is located at the heavily traveled Rosedale Hwy. The location boasts excellent demographics, high-income levels within a 3-mile radius, and benefits from significant traffic on the busy Rosedale Highway.

### Property Highlights:

- Prominent Northwest Bakersfield location with Rosedale Hwy frontage
- Excellent demographics and income within 3 miles
- High traffic volume on the heavily traveled Rosedale Hwy