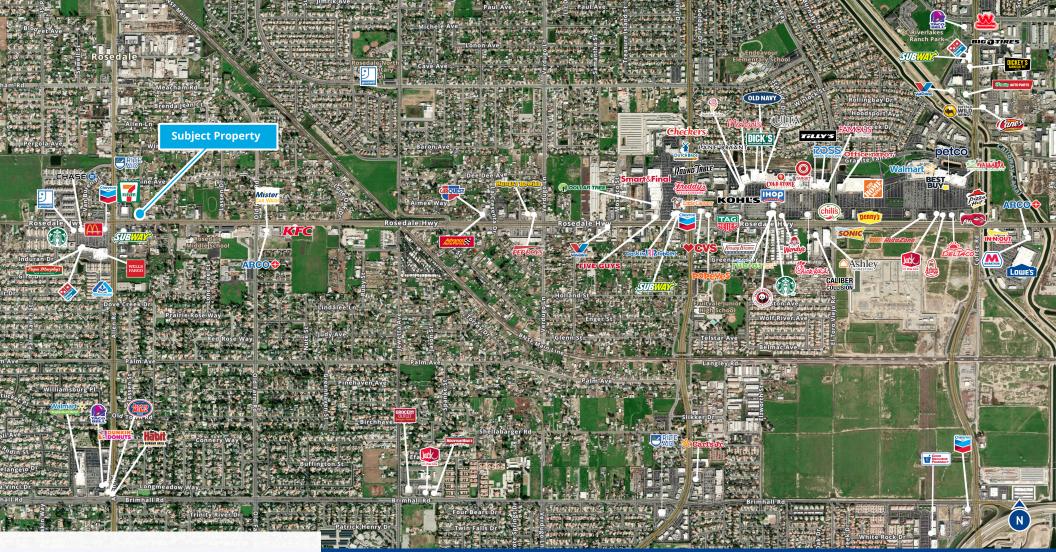

## Property Information

The subject property is located at the heavily traveled Rosedale Hwy. The location boasts excellent demographics, high-income levels within a 3-mile radius, and benefits from significant traffic on the busy Rosedale Highway.

### Property Highlights:

- Prominent Northwest Bakersfield location with Rosedale Hwy frontage
- Excellent demographics and income within 3 miles
- High traffic volume on the heavily traveled Rosedale Hwy