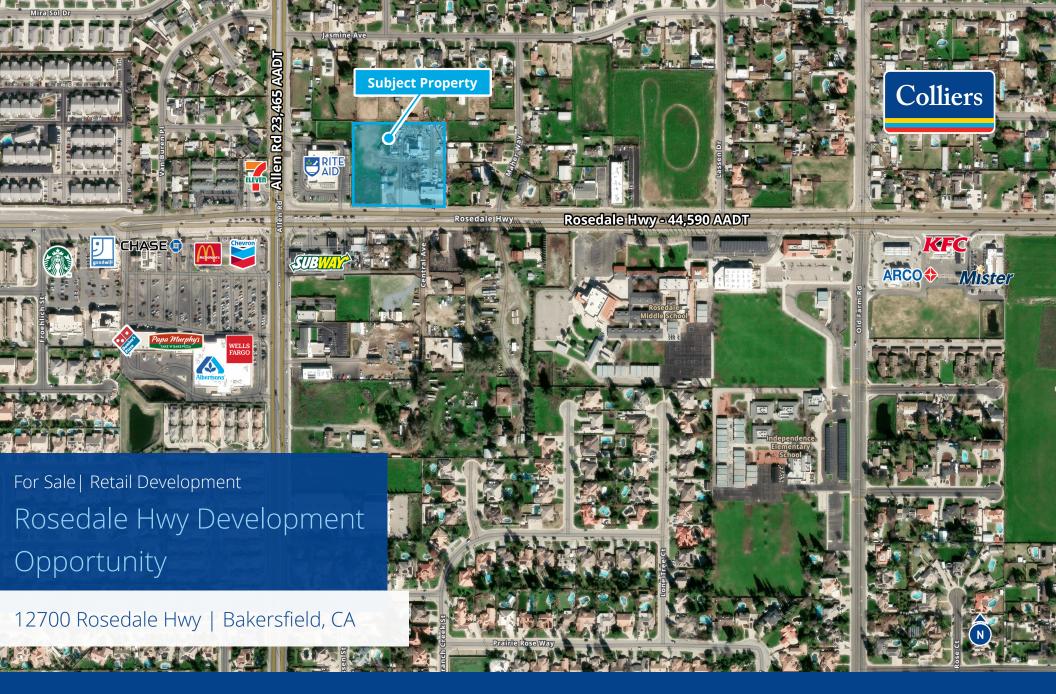

## Property Information

The subject property is located at the heavily traveled Rosedale Hwy. The location boasts excellent demographics, high-income levels within a 3-mile radius, and benefits from significant traffic on the busy Rosedale Highway.

### Property Highlights:

- Prominent Northwest Bakersfield location with Rosedale Hwy frontage
- Excellent demographics and income within 3 miles
- High traffic volume on the heavily traveled Rosedale Hwy