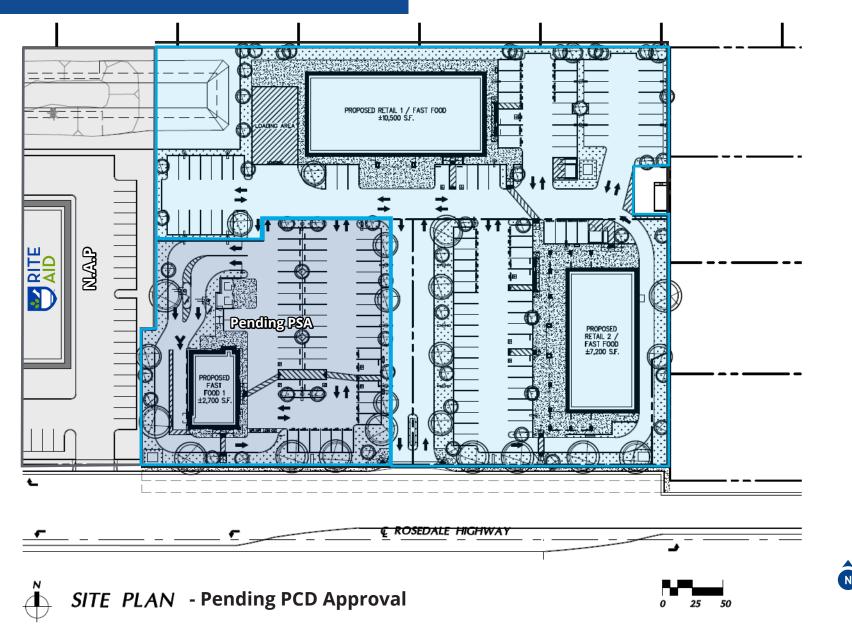

# Conceptual Site Plan

Location Map

### Development Highlights:

- Lot Line Adjustment Pending County of Kern
- Rezone to C2 PCD Pending County of Kern
- Gross +/- 3.53 Acres
- National Tenant Pad Purchase pending
- National Tenant Lease LOI Pending (+/- 10,000 SF)