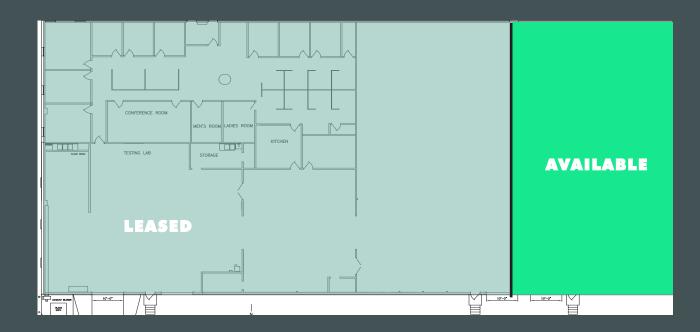

ged
- + Part of a Three-Building 106,932 SF
- + Multi-tenant Complex, Offering Future Expansion
- + Excellent Access to I-480 and I-271
- + 50' x 32'.8" Bay Spacing
- + Ample Parking
- + A Highly Visible Distribution/Warehouse Space



| Suite Number:          | 21610                |
|------------------------|----------------------|
| Size:                  | 5,000 SF             |
| Office:                | Restroom to be built |
| Clear Height:          | 15 FT.               |
| Docks/Drive-In:        | 1 Dock               |
| Rental Rate:           | \$4.75 PSF Warehouse |
| CAM, Taxes, Insurance: | \$2.48 PSF NNN       |

# For Lease

#### Alexander Business Park 21610 Alexander Road | Oakwood Village, OH

# For Lease

### Site Plan



# **Floor Plans**

For Lease

21610 Alexander



#### **Alexander Business Park**

21610 Alexander Road | Oakwood Village, OH

# For Lease



### **Contact Us**

George Stevens, SIOR, CCIM Senior Vice President +1 216 363 6438 george.stevens@cbre.com **CBRE** 950 Main Ave. Suite 200 Cleveland, OH 44113

© 2023 CBRE, Inc. All rights reserved. This information has been obtained from sources believed reliable, but has not been verified for accuracy or completeness. You should conduct a careful, independent investigation of the property and verify all information. Any reliance on this information is solely at your own risk. CBRE and the CBRE logo are service marks of CBRE, Inc. All other marks displayed on this document are the property of their respective owners, and the use of such logos does not imply any affiliation with or endorsement