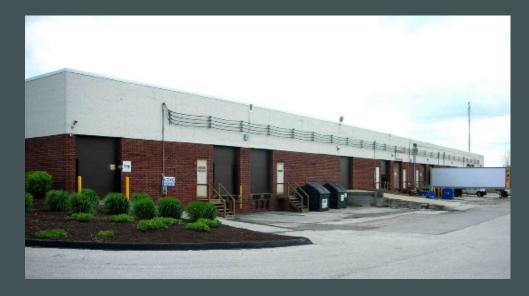

# Property Overview

#### **Property Features**

- + Ideal for Office, Showroom, and Warehouse Users
- + Professionally Managed
- + Part of a Three-Building 106,932 SF
- + Multi-tenant Complex, Offering Future Expansion
- + Excellent Access to I-480 and I-271
- + 50' x 32'.8" Bay Spacing
- + Ample Parking
- + A Highly Visible Distribution/Warehouse Space