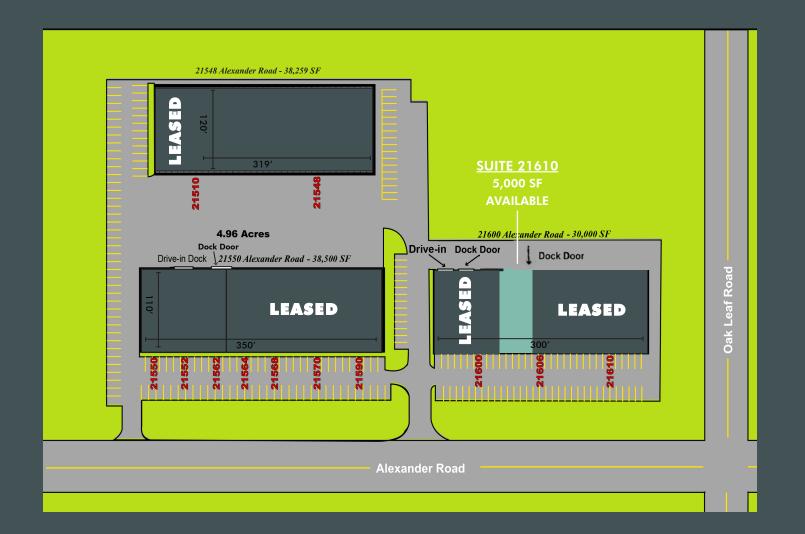

### Site Plan

| Suite Number:          | 21610                |
|------------------------|----------------------|
| Size:                  | 5,000 SF             |
| Office:                | Restroom to be built |
| Clear Height:          | 15 FT.               |
| Docks/Drive-In:        | 1 Dock               |
| Rental Rate:           | \$4.75 PSF Warehouse |
| CAM, Taxes, Insurance: | \$2.48 PSF NNN       |