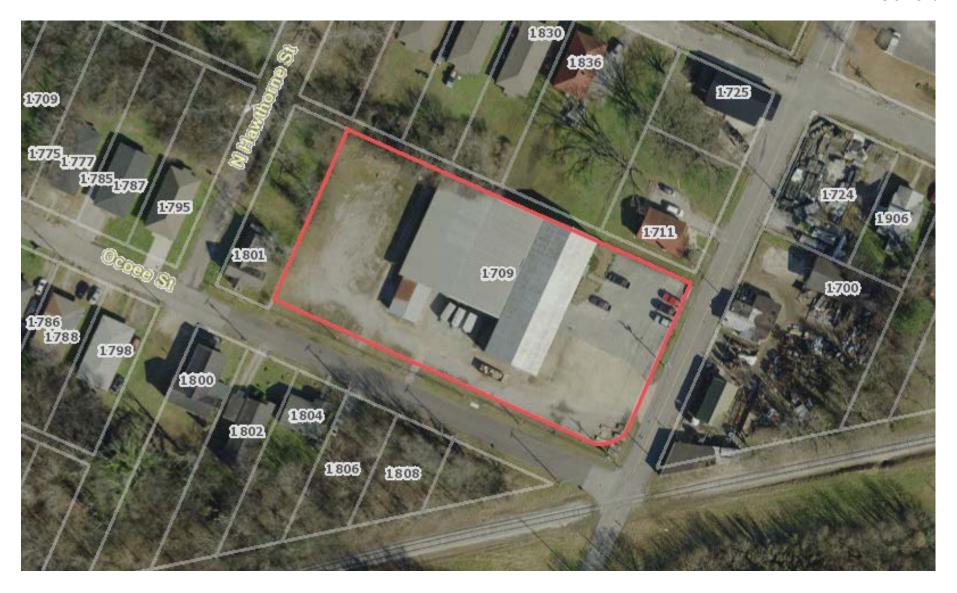

ve Plat, Resubdivision of Lots Twelve (12), Seventeen (17) and Eighteen (18), Peyer's Addition, as

shown by plat of record in Plat Book 53, Page 113, in the Register's Office of Hamilton County, Tennessee

Acreage: 1.41 Acres +/-

**Zoning:** M-3

**Flood Zone:** Minimal flood hazard. The property is situated above the 500-year flood level per GIS maps.

#### **Approximate Square Footage:**

Office SF: 1,900
Warehouse SF: 5,200
Covered Outdoor Storage: 10,000
Storage Building: 900

**Construction:** Block and steel frame building

Ceiling Height: 14'8" clear height in warehouse; 18' clear height in covered shed at max height sloping down to 11'

**Dock Height Doors:** 3 10'x10' doors

Available for Sale: \$1,100,000

Available for Lease: \$9,000 per month NNN



#### **GIS Aerial View**





#### Approximate Layout

Main Building: 1,900 SF +/- Office 5,200 SF +/- Warehouse

Covered Outdoor Storage: 10,000 SF +/- Shed

> Storage Building: 900 SF +/-



### Site plan























































Herman Walldorf Commercial Real Estate 518 Georgia Ave, Suite 201 | Chattanooga, Tennessee 37403 423.756.2400 | www.walldorf.com