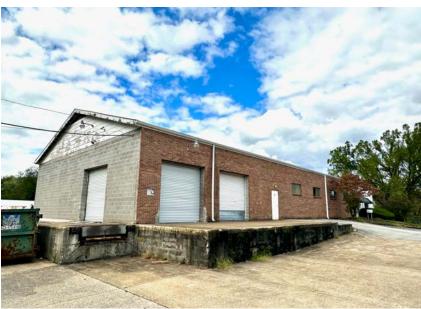

#### **Approximate Square Footage:**

Office SF: 1,900
Warehouse SF: 5,200
Covered Outdoor Storage: 10,000
Storage Building: 900

**Construction:** Block and steel frame building

Ceiling Height: 14'8" clear height in warehouse; 18' clear height in covered shed at max height sloping down to 11'

**Dock Height Doors:** 3 10'x10' doors

Available for Sale: \$1,100,000

Available for Lease: \$9,000 per month NNN

#### Approximate Layout

Main Building: 1,900 SF +/- Office 5,200 SF +/- Warehouse

Covered Outdoor Storage: 10,000 SF +/- Shed

> Storage Building: 900 SF +/-