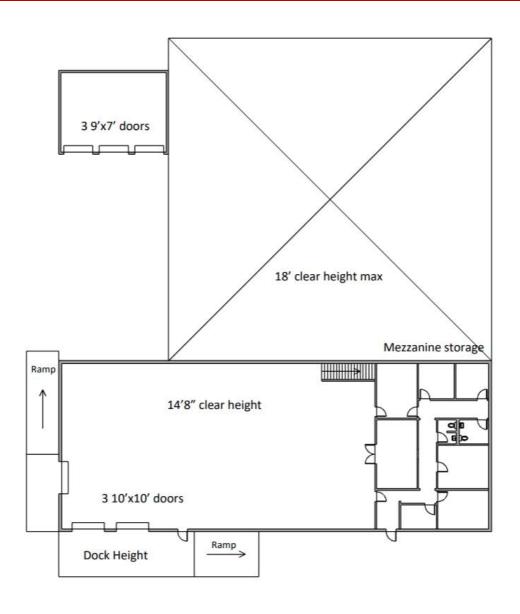

#### **Approximate Square Footage:**

Office SF: 1,900
Warehouse SF: 5,200
Covered Outdoor Storage: 10,000
Storage Building: 900

**Construction:** Block and steel frame building

Ceiling Height: 14'8" clear height in warehouse; 18' clear height in covered shed at max height sloping down to 11'

**Dock Height Doors:** 3 10'x10' doors

Available for Sale: \$1,100,000

Available for Lease: \$9,000 per month NNN

#### Approximate Layout

Main Building: 1,900 SF +/- Office 5,200 SF +/- Warehouse

Covered Outdoor Storage: 10,000 SF +/- Shed

> Storage Building: 900 SF +/-