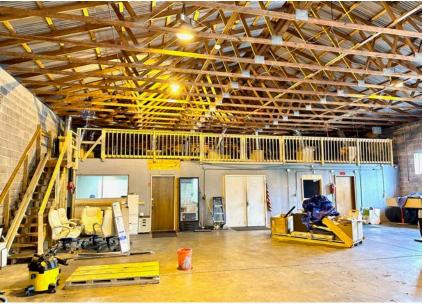

### **Property Overview**

Industrial property with a total of 18,000 SF +/- with office, warehouse, and outdoor covered storage on 1.4 acres +/- in East Chattanooga, with easy access to downtown Chattanooga, Amnicola Hwy, and Hwy 153.

#### **Approximate Square Footage:**

Office SF: 1,900
Warehouse SF: 5,200
Covered Outdoor Storage: 10,000
Storage Building: 900

**Construction:** Block and steel frame building

Ceiling Height: 14'8" clear height in warehouse; 18' clear height in covered shed at max height sloping down to 11'

#### Approximate Layout

Main Building: 1,900 SF +/- Office 5,200 SF +/- Warehouse

Covered Outdoor Storage: 10,000 SF +/- Shed

> Storage Building: 900 SF +/-