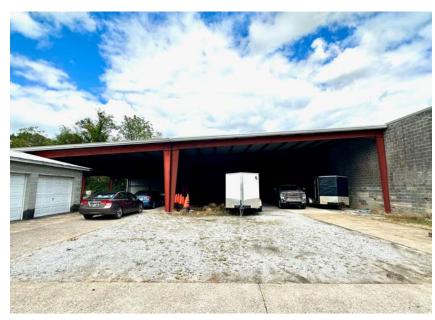

#### **Approximate Square Footage:**

Office SF: 1,900
Warehouse SF: 5,200
Covered Outdoor Storage: 10,000
Storage Building: 900

**Construction:** Block and steel frame building

Ceiling Height: 14'8" clear height in warehouse; 18' clear height in covered shed at max height sloping down to 11'

#### Approximate Layout

Main Building: 1,900 SF +/- Office 5,200 SF +/- Warehouse

Covered Outdoor Storage: 10,000 SF +/- Shed

> Storage Building: 900 SF +/-