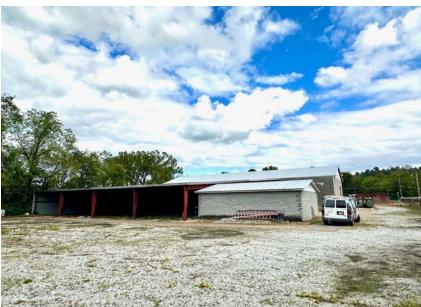

#### **Approximate Square Footage:**

Office SF: 1,900
Warehouse SF: 5,200
Covered Outdoor Storage: 10,000
Storage Building: 900

**Construction:** Block and steel frame building

Ceiling Height: 14'8" clear height in warehouse; 18' clear height in covered shed at max height sloping down to 11'

#### Approximate Layout

Main Building: 1,900 SF +/- Office 5,200 SF +/- Warehouse

Covered Outdoor Storage: 10,000 SF +/- Shed

> Storage Building: 900 SF +/-