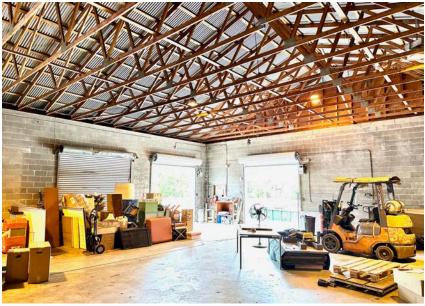

### **Property Overview**

Industrial property with a total of 18,000 SF +/- with office, warehouse, and outdoor covered storage on 1.4 acres +/- in East Chattanooga, with easy access to downtown Chattanooga, Amnicola Hwy, and Hwy 153.

#### **Approximate Square Footage:**

Office SF: 1,900
Warehouse SF: 5,200
Covered Outdoor Storage: 10,000
Storage Building: 900

**Construction:** Block and steel frame building

Ceiling Height: 14'8" clear height in warehouse; 18' clear height in covered shed at max height sloping down to 11'

#### Approximate Layout

Main Building: 1,900 SF +/- Office 5,200 SF +/- Warehouse

Covered Outdoor Storage: 10,000 SF +/- Shed

> Storage Building: 900 SF +/-