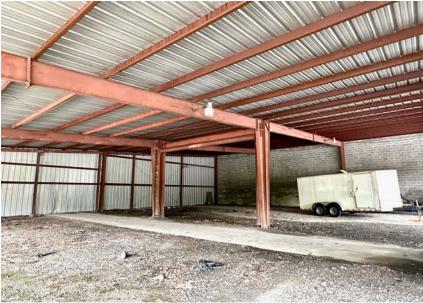

#### **Approximate Square Footage:**

Office SF: 1,900
Warehouse SF: 5,200
Covered Outdoor Storage: 10,000
Storage Building: 900

**Construction:** Block and steel frame building

Ceiling Height: 14'8" clear height in warehouse; 18' clear height in covered shed at max height sloping down to 11'