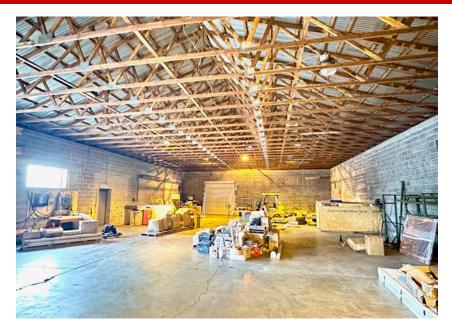

### **Property Overview**

Industrial property with a total of 18,000 SF +/- with office, warehouse, and outdoor covered storage on 1.4 acres +/- in East Chattanooga, with easy access to downtown Chattanooga, Amnicola Hwy, and Hwy 153.

#### **Approximate Square Footage:**

Office SF: 1,900
Warehouse SF: 5,200
Covered Outdoor Storage: 10,000
Storage Building: 900

**Construction:** Block and steel frame building

Ceiling Height: 14'8" clear height in warehouse; 18' clear height in covered shed at max height sloping down to 11'

#### Approximate Layout

Main Building: 1,900 SF +/- Office 5,200 SF +/- Warehouse

Covered Outdoor Storage: 10,000 SF +/- Shed

> Storage Building: 900 SF +/-