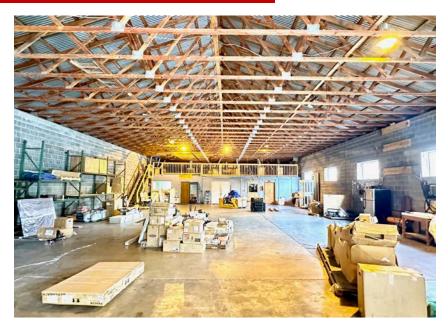

### **Property Overview**

Industrial property with a total of 18,000 SF +/- with office, warehouse, and outdoor covered storage on 1.4 acres +/- in East Chattanooga, with easy access to downtown Chattanooga, Amnicola Hwy, and Hwy 153.

#### **Approximate Square Footage:**

Office SF: 1,900
Warehouse SF: 5,200
Covered Outdoor Storage: 10,000
Storage Building: 900

**Construction:** Block and steel frame building

Ceiling Height: 14'8" clear height in warehouse; 18' clear height in covered shed at max height sloping down to 11'

#### Approximate Layout

Main Building: 1,900 SF +/- Office 5,200 SF +/- Warehouse

Covered Outdoor Storage: 10,000 SF +/- Shed

> Storage Building: 900 SF +/-