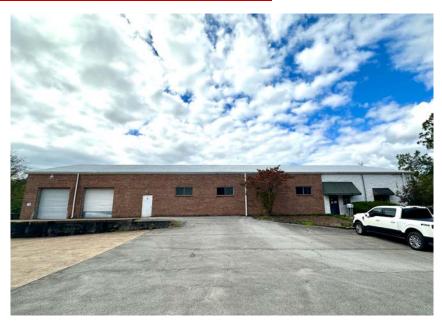

#### **Approximate Square Footage:**

Office SF: 1,900
Warehouse SF: 5,200
Covered Outdoor Storage: 10,000
Storage Building: 900

**Construction:** Block and steel frame building

Ceiling Height: 14'8" clear height in warehouse; 18' clear height in covered shed at max height sloping down to 11'

**Dock Height Doors:** 3 10'x10' doors

Available for Sale: \$1,100,000

Available for Lease: \$9,000 per month NNN

#### Approximate Layout

Main Building: 1,900 SF +/- Office 5,200 SF +/- Warehouse

Covered Outdoor Storage: 10,000 SF +/- Shed

> Storage Building: 900 SF +/-