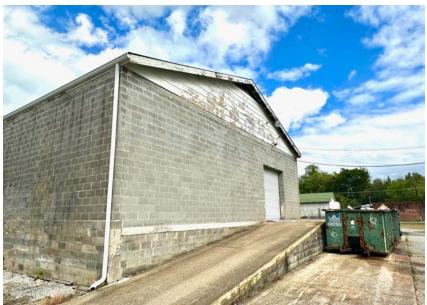

#### **Approximate Square Footage:**

Office SF: 1,900
Warehouse SF: 5,200
Covered Outdoor Storage: 10,000
Storage Building: 900

**Construction:** Block and steel frame building

Ceiling Height: 14'8" clear height in warehouse; 18' clear height in covered shed at max height sloping down to 11'

#### Approximate Layout

Main Building: 1,900 SF +/- Office 5,200 SF +/- Warehouse

Covered Outdoor Storage: 10,000 SF +/- Shed

> Storage Building: 900 SF +/-