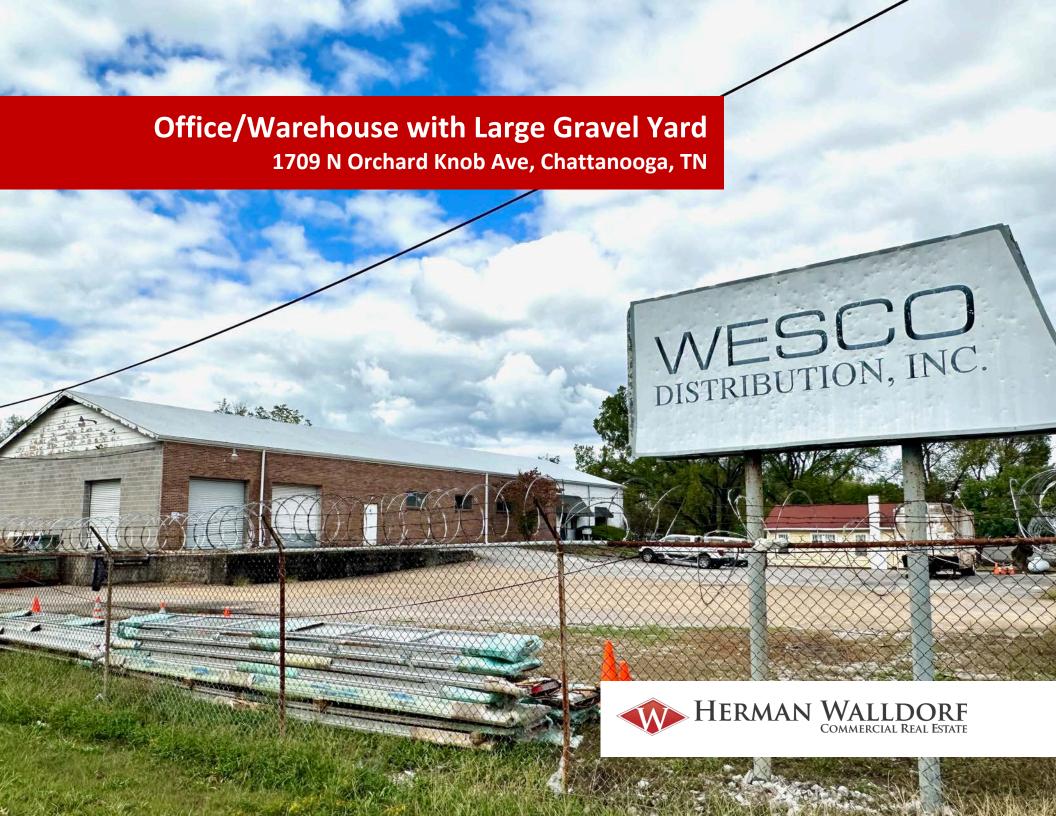

### **Property Overview**

Industrial property with a total of 18,000 SF +/- with office, warehouse, and outdoor covered storage on 1.4 acres +/- in East Chattanooga, with easy access to downtown Chattanooga, Amnicola Hwy, and Hwy 153.

Address: 1709 N Orchard Knob Ave, Chattanooga, TN 37406

**Tax ID:** 136K C 025

**Legal Description:** Lot Twelve (12), Corrective Plat, Resubdivision of Lots Twelve (12), Seventeen (17) and Eighteen (18), Peyer's Addition, as