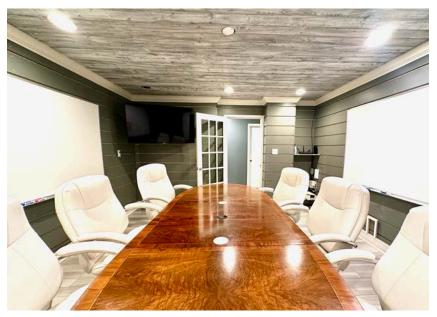

#### **Approximate Square Footage:**

Office SF: 1,900
Warehouse SF: 5,200
Covered Outdoor Storage: 10,000
Storage Building: 900

**Construction:** Block and steel frame building

Ceiling Height: 14'8" clear height in warehouse; 18' clear height in covered shed at max height sloping down to 11'