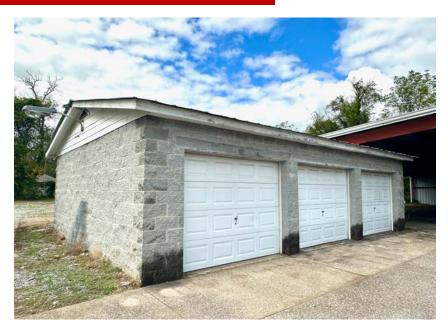

#### **Approximate Square Footage:**

Office SF: 1,900
Warehouse SF: 5,200
Covered Outdoor Storage: 10,000
Storage Building: 900

**Construction:** Block and steel frame building

Ceiling Height: 14'8" clear height in warehouse; 18' clear height in covered shed at max height sloping down to 11'

#### Approximate Layout

Main Building: 1,900 SF +/- Office 5,200 SF +/- Warehouse

Covered Outdoor Storage: 10,000 SF +/- Shed

> Storage Building: 900 SF +/-