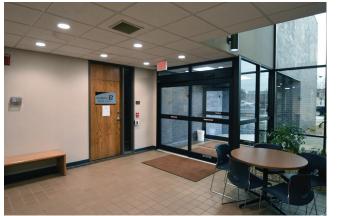

#### **PROPERTY DESCRIPTION:**

Located directly on the bustling corner of Main Avenue and University Drive, this office condo is just a stone's throw from all that Downtown Fargo has to offer. With abundant front-door parking (both assigned and first-come), you will find this first floor suite incredibly easy to access directly past the main entrance. The condo features 8 offices, two conference rooms, a reception area, flexible open area for work, plenty of storage, and a handy kitchen/break room.

#### **PROPERTY FEATURES:**

- Convenient location
- Front-door parking (both assigned spots and first-come)
- Recent updates to roof and landscaping
- 8 offices
- 2 conference rooms
- Open working areas
- Reception area
- Kitchen/break room
- Large storage/work room