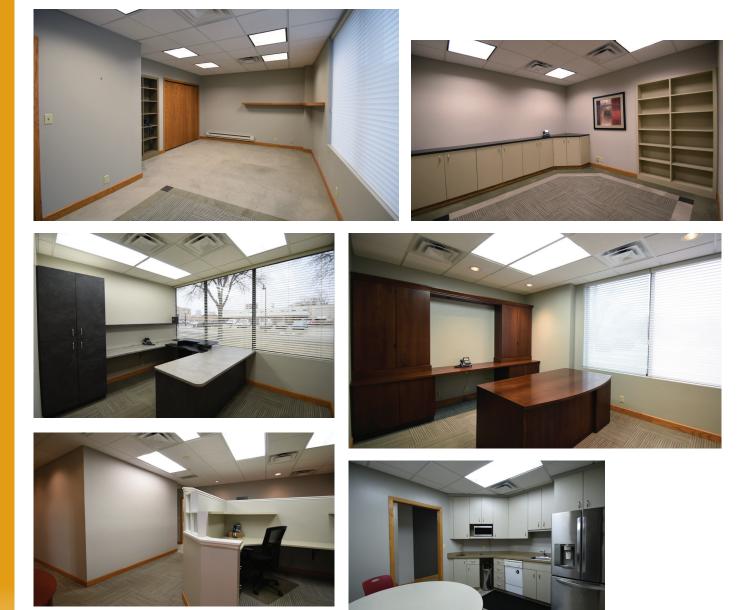

#### **PROPERTY DESCRIPTION:**

Located directly on the bustling corner of Main Avenue and University Drive, this office condo is just a stone's throw from all that Downtown Fargo has to offer. With abundant front-door parking (both assigned and first-come), you will find this first floor suite incredibly easy to access directly past the main entrance. The condo features 8 offices, two conference rooms, a reception area, flexible open area for work, plenty of storage, and a handy kitchen/break room.

#### **PROPERTY FEATURES:**

- Convenient location
- Front-door parking (both assigned spots and first-come)
- Recent updates to roof and landscaping
- 8 offices
- 2 conference rooms
- Open working areas
- Reception area
- Kitchen/break room
- Large storage/work room