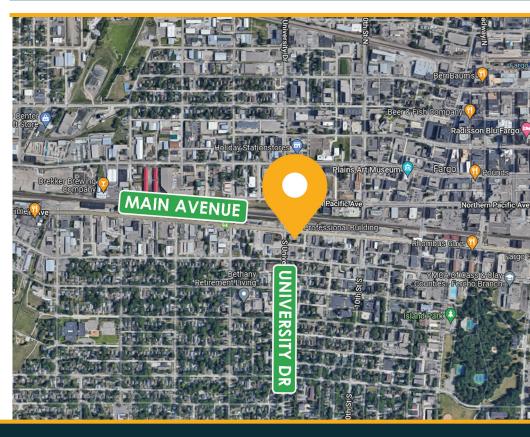

#### **PROPERTY DESCRIPTION:**

Located directly on the bustling corner of Main Avenue and University Drive, this office condo is just a stone's throw from all that Downtown Fargo has to offer. With abundant front-door parking (both assigned and first-come), you will find this first floor suite incredibly easy to access directly past the main entrance. The condo features 8 offices, two conference rooms, a reception area, flexible open area for work, plenty of storage, and a handy kitchen/break room.