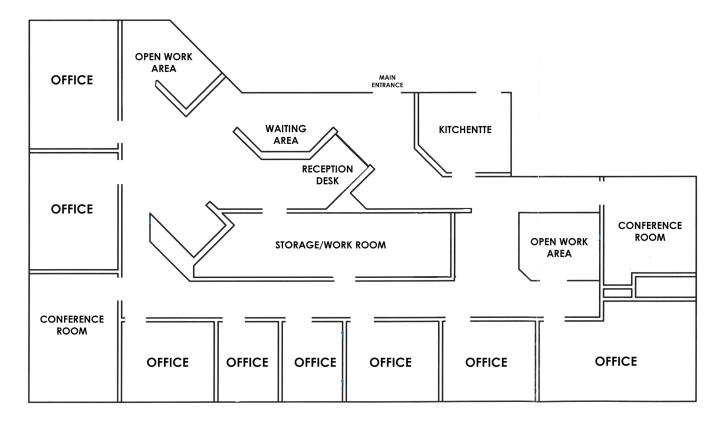

#### **PROPERTY DESCRIPTION:**

Located directly on the bustling corner of Main Avenue and University Drive, this office condo is just a stone's throw from all that Downtown Fargo has to offer. With abundant front-door parking (both assigned and first-come), you will find this first floor suite incredibly easy to access directly past the main entrance. The condo features 8 offices, two conference rooms, a reception area, flexible open area for work, plenty of storage, and a handy kitchen/break room.

#### **PROPERTY FEATURES:**

- Convenient location
- Front-door parking (both assigned spots and first-come)
- Recent updates to roof and landscaping
- 8 offices
- 2 conference rooms
- Open working areas
- Reception area
- Kitchen/break room
- Large storage/work room