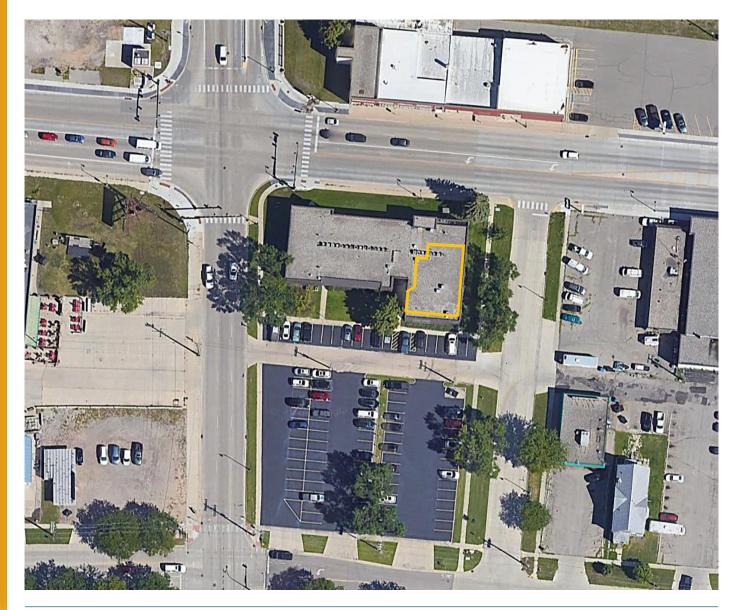

#### **PROPERTY DESCRIPTION:**

Located directly on the bustling corner of Main Avenue and University Drive, this office condo is just a stone's throw from all that Downtown Fargo has to offer. With abundant front-door parking (both assigned and first-come), you will find this first floor suite incredibly easy to access directly past the main entrance. The condo features 8 offices, two conference rooms, a reception area, flexible open area for work, plenty of storage, and a handy kitchen/break room.