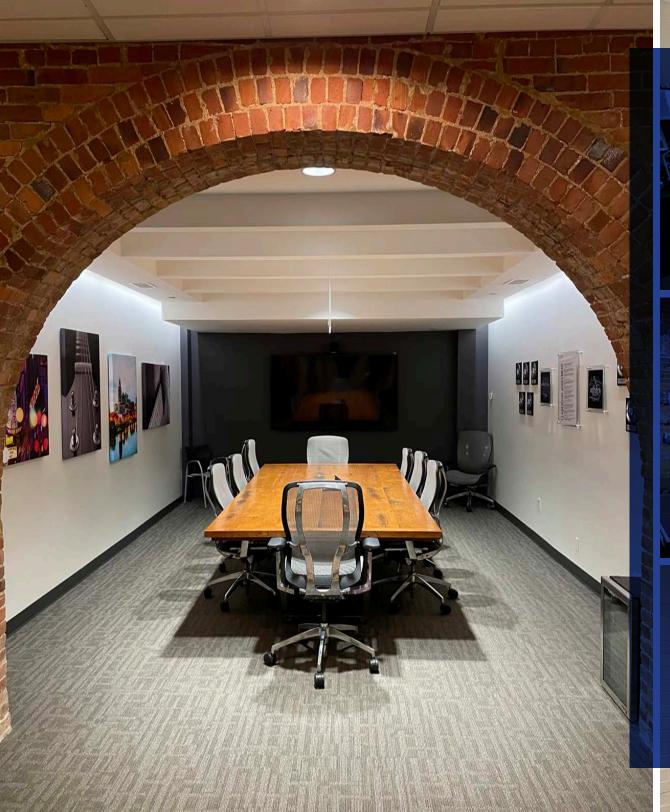

# PROPERTY HIGHLIGHTS

- + NEW Tenant lounge and conference center
- + Central atrium and large windows
- + Convenient to surface and covered parking
- + Distinctive architectural features
- + On-site security, video surveillance and maintenance, 24/7 secured access

### CLICK HERE TO TOUR THE NEW AMENITY SPACE