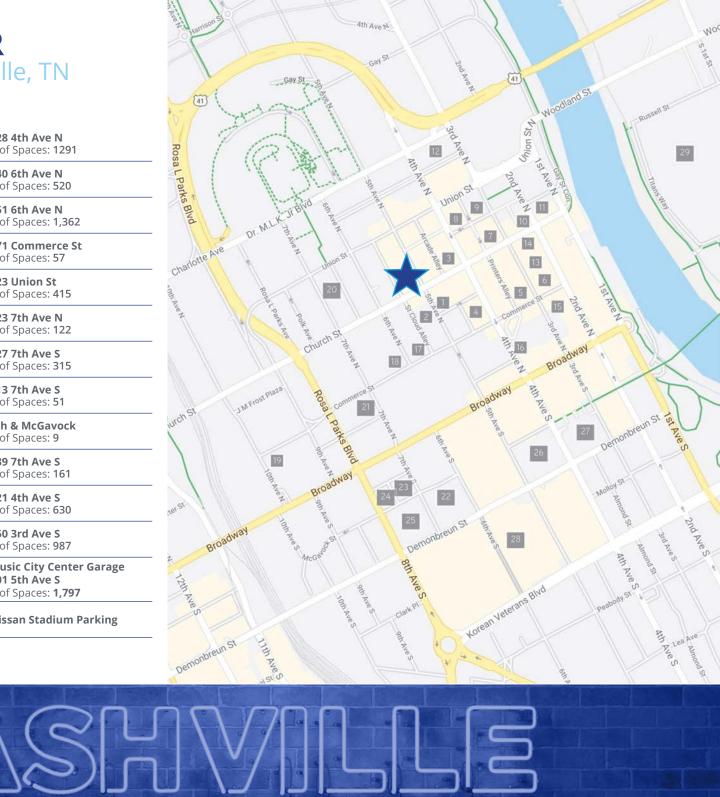

# **ST. CLOUD CORNER** 500 Church Street | Nashville, TN

Parking Availability

| 1  | <b>144 &amp; 148 5th Ave N</b><br># of Spaces: <b>267</b> |
|----|-----------------------------------------------------------|
| 2  | <b>147 5th Ave N</b><br># of Spaces: <b>55</b>            |
| 3  | <b>201 4th Ave N</b><br># of Spaces: <b>112</b>           |
| 4  | 4th & Commerce Garage<br># of Spaces: 658                 |
| 5  | <b>310 Commerce Street</b><br># of Spaces: <b>569</b>     |
| 6  | <b>210 Commerce St</b><br># of Spaces: <b>481</b>         |
| 7  | <b>314 Church Street</b><br># of Spaces: <b>282</b>       |
| 8  | <b>232 4th Ave N</b><br># of Spaces: <b>81</b>            |
| 9  | <b>217 3rd Ave N</b><br># of Spaces: <b>325</b>           |
| 10 | <b>205 2nd Ave N</b><br># of Spaces: <b>157</b>           |
| 11 | <b>210 2nd Ave N</b><br># of Spaces: <b>120</b>           |
| 12 | <b>350 Deaderick St</b><br># of Spaces: <b>1069</b>       |
| 13 | <b>168 3rd Ave N</b><br># of Spaces: <b>20</b>            |
| 14 | <b>215 Church St</b><br># of Spaces: <b>52</b>            |
| 15 | 211 Commerce St<br># of Spaces: 462                       |

| 16 | <b>128 4th Ave N</b><br># of Spaces: <b>1291</b>                |  |  |
|----|-----------------------------------------------------------------|--|--|
| 17 | <b>140 6th Ave N</b><br># of Spaces: <b>520</b>                 |  |  |
| 18 | <b>151 6th Ave N</b><br># of Spaces: 1,362                      |  |  |
| 19 | <b>971 Commerce St</b><br># of Spaces: <b>57</b>                |  |  |
| 20 | <b>623 Union St</b><br># of Spaces: <b>415</b>                  |  |  |
| 21 | <b>123 7th Ave N</b><br># of Spaces: 122                        |  |  |
| 22 | <b>127 7th Ave S</b><br># of Spaces: <b>315</b>                 |  |  |
| 23 | <b>113 7th Ave S</b><br># of Spaces: <b>5</b> 1                 |  |  |
| 24 | 8th & McGavock<br># of Spaces: 9                                |  |  |
| 25 | <b>139 7th Ave S</b><br># of Spaces: 161                        |  |  |
| 26 | <b>121 4th Ave S</b><br># of Spaces: <b>630</b>                 |  |  |
| 27 | <b>150 3rd Ave S</b><br># of Spaces: <b>987</b>                 |  |  |
| 28 | Music City Center Garage<br>201 5th Ave S<br># of Spaces: 1,797 |  |  |
| 29 | Nissan Stadium Parking                                          |  |  |