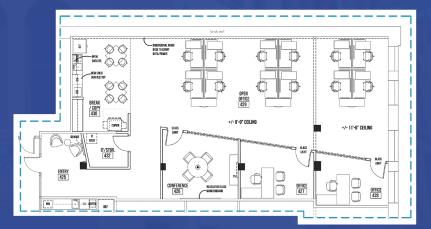

### New Spec Suites Available

SUITE 420 - 2,942<sub>RSF</sub> AVAILABLE 8/1/2022 <u>Click for Virtual Tour</u>

**\$29.<sup>50</sup>** FSG

LEASE RATE

SUITE 425 - 2,586rsf AVAILABLE 12/1/2023