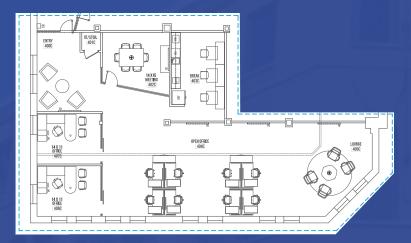

### New Spec Suites Available

SUITE 420 - 2,942<sub>RSF</sub> AVAILABLE 8/1/2022 <u>Click for Virtual Tour</u>

**\$29.<sup>50</sup>** FSG

LEASE RATE

SUITE 425 - 2,586rsf AVAILABLE 12/1/2023