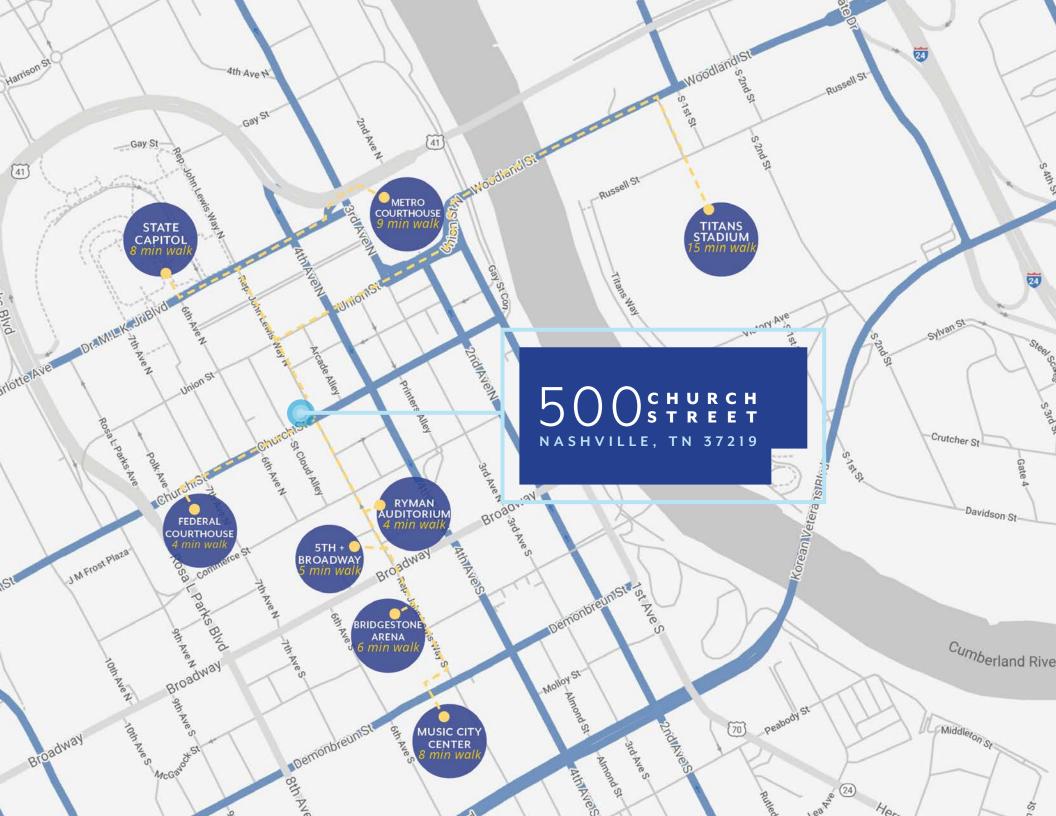

# 500 church

NASHVILLE, TN 37219

St. Cloud Corner

# 500 church

NASHVILLE, TN 37219