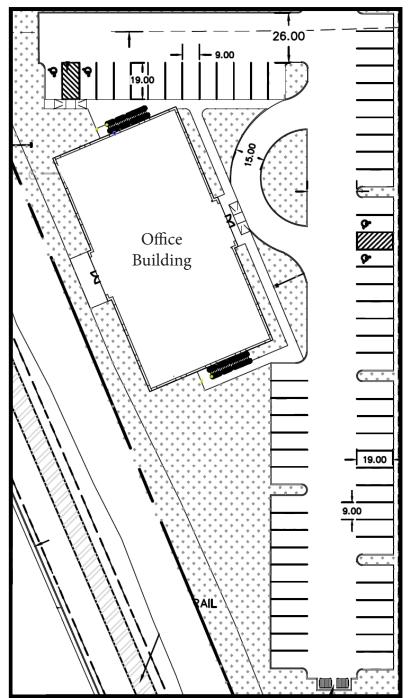

#### PROPERTY HIGHLIGHTS

- Available Spring 2024
- 2,135 6,300 sf office space
- Build to Suit
- Close proximity to I-15
- Walking trail along canal
- Elevator
- Abundant Parking