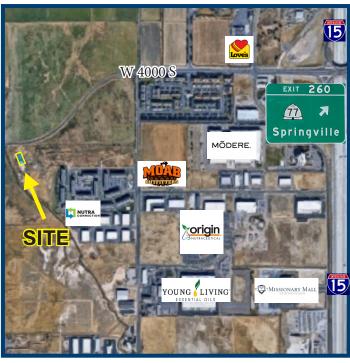

## Westridge Office

3800 North 650 West • Spanish Fork





#### PROPERTY HIGHLIGHTS

- Available Spring 2024
- 2,135 6,300 sf office space
- Build to Suit
- Close proximity to I-15
- Walking trail along canal
- Elevator
- Abundant Parking

# SEE AGENT FOR PRICING



\*\*Second floor is fully leased



3768 N University Ave. Suite 204 Provo, Utah 84604 www.andersoncrg.com Jon Anderson

President/ Principal Broker jon@andersoncrg.com

(801) 472-1000

**Chase Bryan** 

Vice President chase@andersoncrg.com

(801) 425-3655

## Westridge Office

3800 North 650 West • Spanish Fork

### **FOR LEASE**









3768 N University Ave. Suite 204 Provo, Utah 84604 www.andersoncrg.com **Jon Anderson** 

President/ Principal Broker jon@andersoncrg.com

(801) 472-1000

Chase Bryan
Vice President

Vice President chase@andersoncrg.com

(801) 425-3655