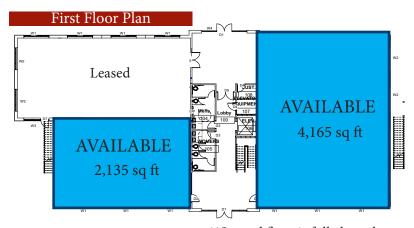

#### PROPERTY HIGHLIGHTS

- Available Spring 2024
- 2,135 6,300 sf office space
- Build to Suit
- Close proximity to I-15
- Walking trail along canal
- Elevator
- Abundant Parking

# SEE AGENT FOR PRICING

\*\*Second floor is fully leased

3768 N University Ave. Suite 204 Provo, Utah 84604 www.andersoncrg.com Jon Anderson

President/ Principal Broker jon@andersoncrg.com

(801) 472-1000

**Chase Bryan** 