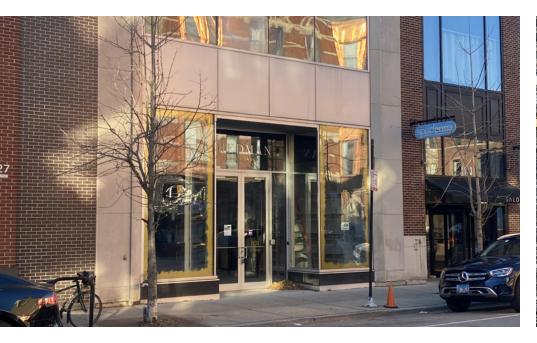

## **Property Overview**

Up to 6,000 SF available for lease along the highly sought after Armitage Avenue in Chicago's Lincoln Park neighborhood. Located on Chicago's north side, the property features prospective tenants a unique opportunity to lease 6,000 SF in a prominent commercial corridor, just west of of Sheffield Avenue and Lincoln Park High School. The building features a spacious interior flexible for various Tenant layouts, elevated ceilings, ADA compliant bathrooms, an elevator, and built-out offices. The property is conveniently accessible, located just steps from the Armitage "L" Station (Brown/Purple line), within one (1) mile of Interstate-94, and two (2) miles of Lake Shore Drive. The space is ideal for an array of retail, office medical office, and other service oriented businesses. Nearby retailers include Trader Joe's, Walgreens, Foxtrot, Go Grocer, 7-Eleven, Starbucks, Butcher and the Burger, The Budlong Chicken, Jeni's Ice Cream, Chipotle, Dee's Chinese, Sai Cafe, Summer House Santa Monica, Stella Barra, Pasta Palooza, and Annette's Ice Cream, among many others.

# **Property Highlights**

- Unique opportunity to lease commercial space along Armitage Avenue in the affluent Lincoln Park neighborhood
- Various unit layouts available providing an opportunity for an array of retail, office, or any service oriented businesses
- Excellent window lines and exposure along highly sought after Armitage Avenue