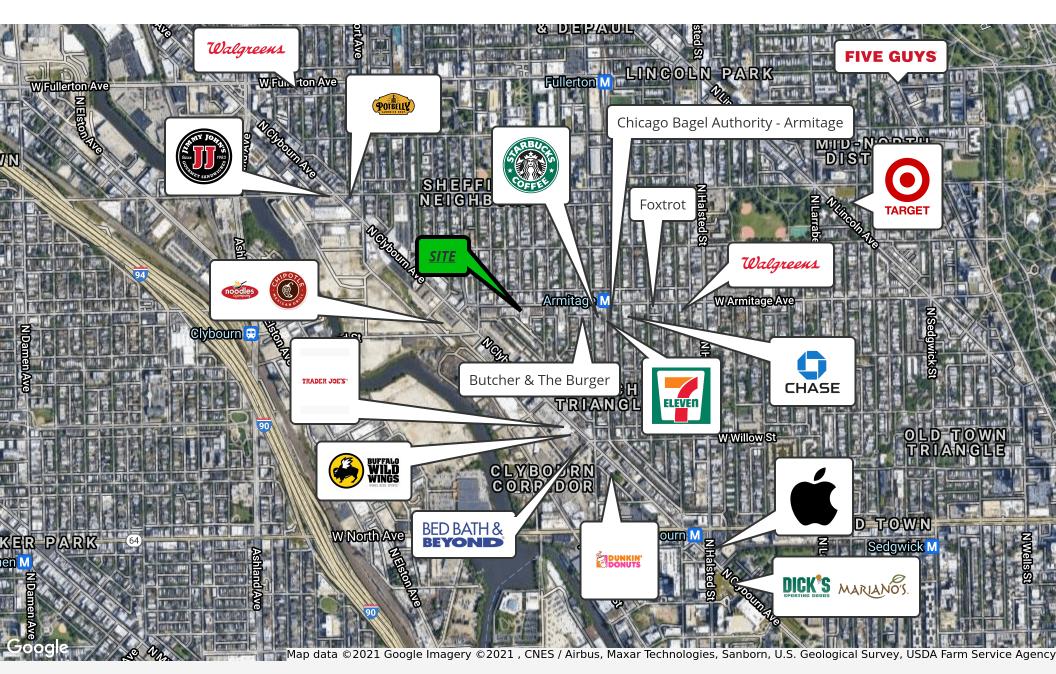

## **Property Overview**

Up to 6,000 SF available for lease along the highly sought after Armitage Avenue in Chicago's Lincoln Park neighborhood. Located on Chicago's north side, the property features prospective tenants a unique opportunity to lease 6,000 SF in a prominent commercial corridor, just west of of Sheffield Avenue and Lincoln Park High School. The building features a spacious interior flexible for various Tenant layouts, elevated ceilings, ADA compliant bathrooms, an elevator, and built-out offices. The property is conveniently accessible, located just steps from the Armitage "L" Station (Brown/Purple line), within one (1) mile of Interstate-94, and two (2) miles of Lake Shore Drive. The space is ideal for an array of retail, office medical office, and other service oriented businesses. Nearby retailers include Trader Joe's, Walgreens, Foxtrot, Go Grocer, 7-Eleven, Starbucks, Butcher and the Burger, The Budlong Chicken, Jeni's Ice Cream, Chipotle, Dee's Chinese, Sai Cafe, Summer House Santa Monica, Stella Barra, Pasta Palooza, and Annette's Ice Cream, among many others.

# **Property Highlights**

- Unique opportunity to lease commercial space along Armitage Avenue in the affluent Lincoln Park neighborhood
- Various unit layouts available providing an opportunity for an array of retail, office, or any service oriented businesses
- Excellent window lines and exposure along highly sought after Armitage Avenue