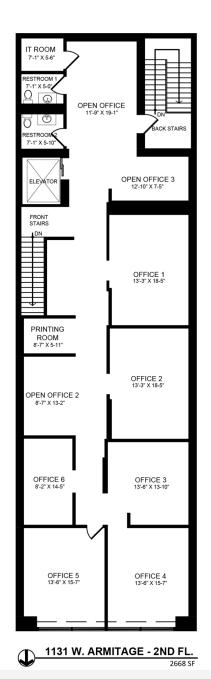

### **Offering Summary**

| Lease Rate:    | Negotiable   |  |
|----------------|--------------|--|
| Available SF:  | 6,000 SF     |  |
| Lot Size:      | 0.18 Acres   |  |
| Zoning:        | B2-2         |  |
| Submarket:     | Lincoln Park |  |
| Traffic Count: | ~7,200 VPD   |  |

## **Property Overview**

Up to 6,000 SF available for lease along the highly sought after Armitage Avenue in Chicago's Lincoln Park neighborhood. Located on Chicago's north side, the property features prospective tenants a unique opportunity to lease 6,000 SF in a prominent commercial corridor, just west of of Sheffield Avenue and Lincoln Park High School. The building features a spacious interior flexible for various Tenant layouts, elevated ceilings, ADA compliant bathrooms, an elevator, and built-out offices. The property is conveniently accessible, located just steps from the Armitage "L" Station (Brown/Purple line), within one (1) mile of Interstate-94, and two (2) miles of Lake Shore Drive. The space is ideal for an array of retail, office medical office, and other service oriented businesses. Nearby retailers include Trader Joe's, Walgreens, Foxtrot, Go Grocer, 7-Eleven, Starbucks, Butcher and the Burger, The Budlong Chicken, Jeni's Ice Cream, Chipotle, Dee's Chinese, Sai Cafe, Summer House Santa Monica, Stella Barra, Pasta Palooza, and Annette's Ice Cream, among many others.