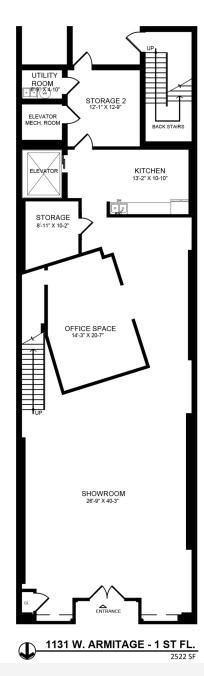

### **Offering Summary**

| Lease Rate:    | Negotiable   |  |
|----------------|--------------|--|
| Available SF:  | 6,000 SF     |  |
| Lot Size:      | 0.18 Acres   |  |
| Zoning:        | B2-2         |  |
| Submarket:     | Lincoln Park |  |
| Traffic Count: | ~7,200 VPD   |  |

## **Property Overview**

Up to 6,000 SF available for lease along the highly sought after Armitage Avenue in Chicago's Lincoln Park neighborhood. Located on Chicago's north side, the property features prospective tenants a unique opportunity to lease 6,000 SF in a prominent commercial corridor, just west of of Sheffield Avenue and Lincoln Park High School. The building features a spacious interior flexible for various Tenant layouts, elevated ceilings, ADA compliant bathrooms, an elevator, and built-out offices. The property is conveniently accessible, located just steps from the Armitage "L" Station (Brown/Purple line), within one (1) mile of Interstate-94, and two (2) miles of Lake Shore Drive. The space is ideal for an array of retail, office medical office, and other service oriented businesses. Nearby retailers include Trader Joe's, Walgreens, Foxtrot, Go Grocer, 7-Eleven, Starbucks, Butcher and the Burger, The Budlong Chicken, Jeni's Ice Cream, Chipotle, Dee's Chinese, Sai Cafe, Summer House Santa Monica, Stella Barra, Pasta Palooza, and Annette's Ice Cream, among many others.