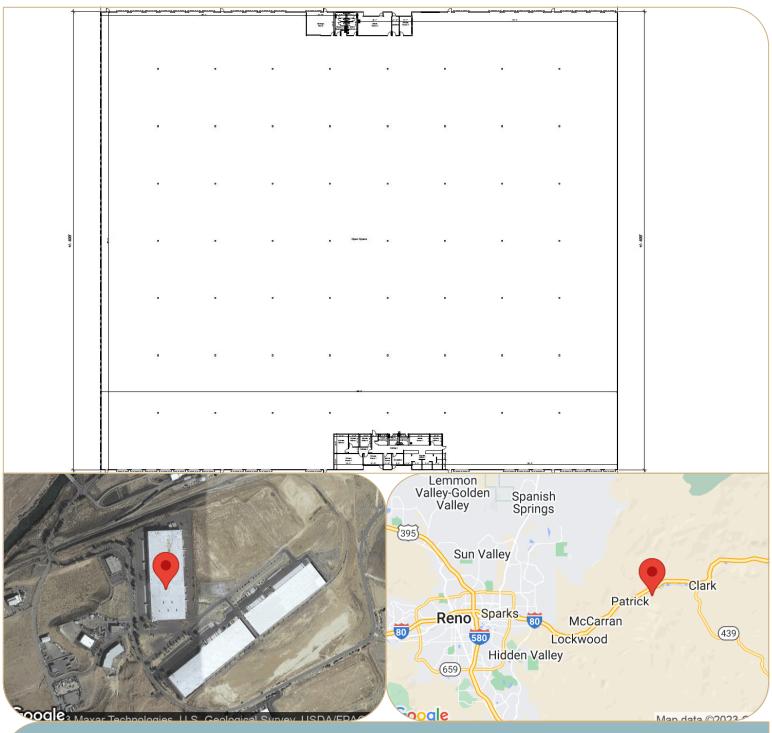

## ±180,000 SF

 LEASING INFO
 Greg Shutt Lic. BS.0046346
 (775) 823

 & CONTACT
 Eric Bennett Lic. S.0046241
 (123) 456

(775) 823-6923 / greg.shutt@cbre.com (123) 456-7890 / eric.bennett@cbre.com

This is not an offer or acceptance of an offer to lease space. A lease will only be offered or made in a written agreement signed by landlord. No representation or warranty of any kind is made by landlord unless set forth in a written definitive lease executed by the landlord.

## **Property Features**

| Available SF                     | ±180,000                    |
|----------------------------------|-----------------------------|
| Office SF                        | ± 5,000                     |
| Clear Height                     | 30'                         |
| Dock and<br>Grade Level<br>Doors | 31<br>16 with levelers<br>4 |
|                                  |                             |

| Column Spacing | 50' x 56'                             |
|----------------|---------------------------------------|
| Sprinklers     | ESFR                                  |
| Loading        | Cross                                 |
| Power          | 1000 Amps<br>277/480 Volts<br>3 Phase |