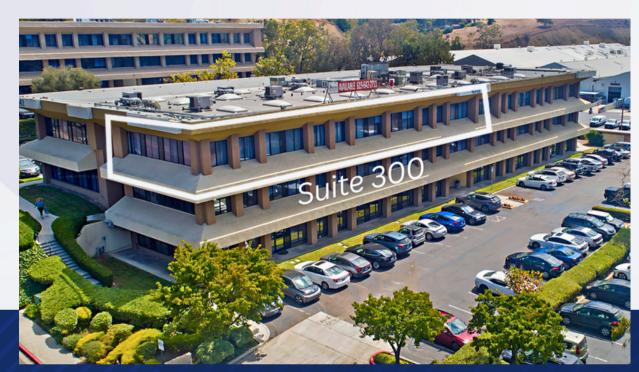

## Suite 300

5,585 RSF

McKeeCommercialRealEstate.com

4141 Jutland Drive, Suite 300 Approximate Size: 5,585 SF

#### Suite Details

- 7 Private Offices
- Modern Kitchen
- Area with 17 Workstations
- Conference Room & Storage

Location: Top Floor

Functional windows with tall,

exposed wood ceilings.

North/West Facing.

**Virtual Tour** 

## Suite 300

5,585 RSF

McKeeCommercialRealEstate.com

4141 Jutland Drive Third Floor