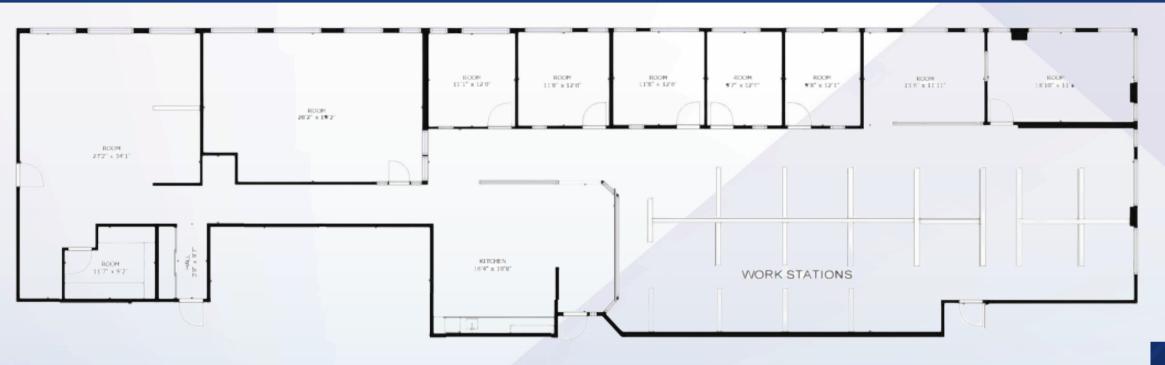

## Suite 300

5,585 RSF

McKeeCommercialRealEstate.com

4141 Jutland Drive, Suite 300 Approximate Size: 5,585 SF

#### Suite Details

- 7 Private Offices
- Modern Kitchen
- Area with 17 Workstations
- Conference Room & Storage

Location: Top Floor

Functional windows with tall,

exposed wood ceilings.

North/West Facing.

**Virtual Tour** 

## Suite 300

5,585 RSF

McKeeCommercialRealEstate.com

4141 Jutland Drive Third Floor