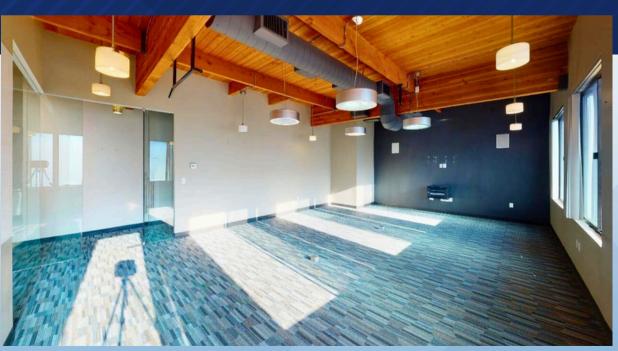

#### Suite Details

- 7 Private Offices
- Modern Kitchen
- Area with 17 Workstations
- Conference Room & Storage

Location: Top Floor

Functional windows with tall,

exposed wood ceilings.

North/West Facing.

**Virtual Tour** 