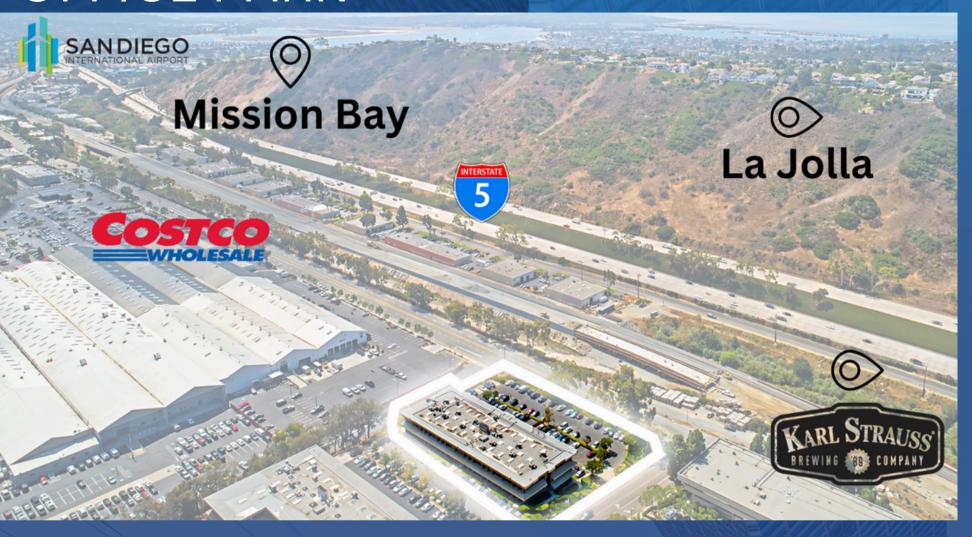

### JUTLAND OFFICE PARK

Jutland Office Park, located at 4141 Jutland Drive in San Diego, is a three-story office building with 39,207 square feet of space. It offers excellent freeway visibility to I-5, ample free parking, and features like natural light, elevator access, and common area restrooms on each floor. The building is centrally located near La Jolla, Pacific Beach, and Clairemont.

Exclusive location between La Jolla and Clairemont

Signage opportunities, visibility from I-5 Freeway

Plentiful free guest parking

Elevator access

Competitive lease rates, NO triple net expenses.