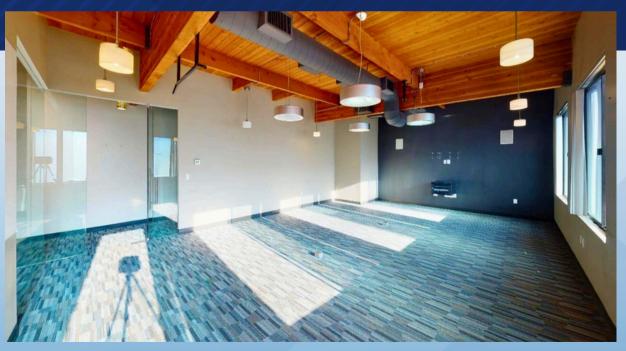

#### Suite Details

- 7 Private Offices
- Modern Kitchen
- Area with 17 Workstations
- Conference Room & Storage

Location: Top Floor

Functional windows with tall,

exposed wood ceilings.

North/West Facing.

**Virtual Tour** 