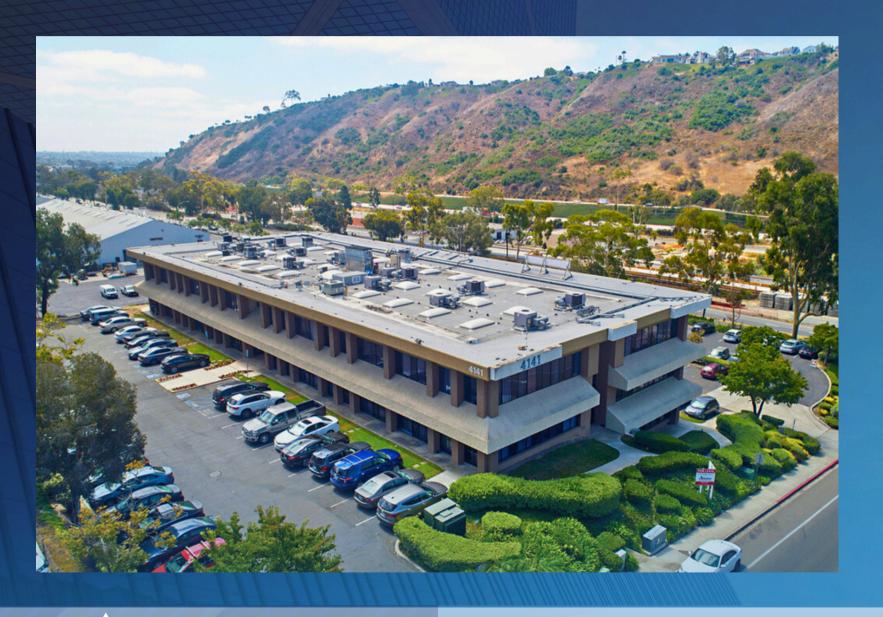

### 4141 Jutland Dr San Diego, CA 92117

### JUTLAND OFFICE PARK

Jutland Office Park, located at 4141 Jutland Drive in San Diego, is a three-story office building with 39,207 square feet of space. It offers excellent freeway visibility to I-5, ample free parking, and features like natural light, elevator access, and common area restrooms on each floor. The building is centrally located near La Jolla, Pacific Beach, and Clairemont.