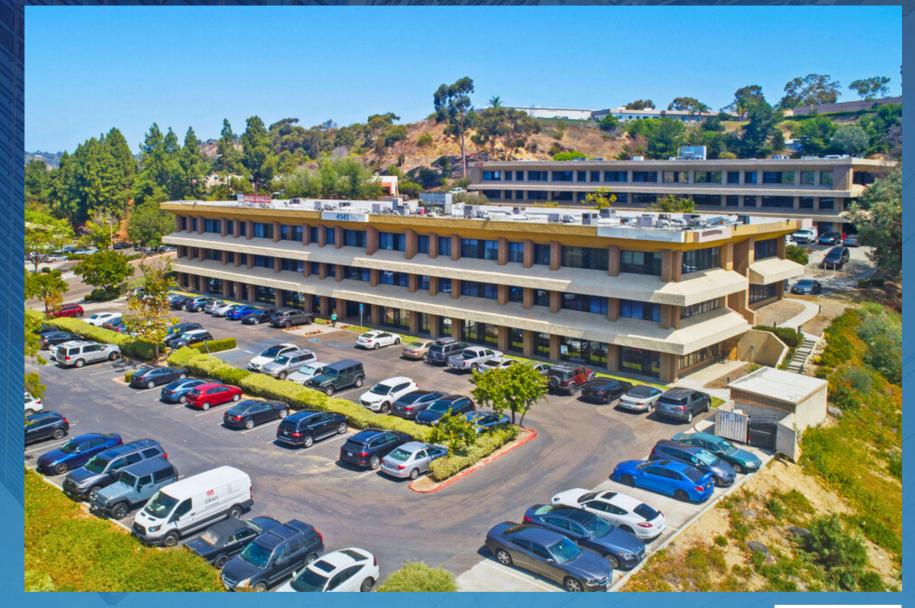

### 4141 Jutland Dr San Diego, CA 92117

### JUTLAND OFFICE PARK

Jutland Office Park, located at 4141 Jutland Drive in San Diego, is a three-story office building with 39,207 square feet of space. It offers excellent freeway visibility to I-5, ample free parking, and features like natural light, elevator access, and common area restrooms on each floor. The building is centrally located near La Jolla, Pacific Beach, and Clairemont.