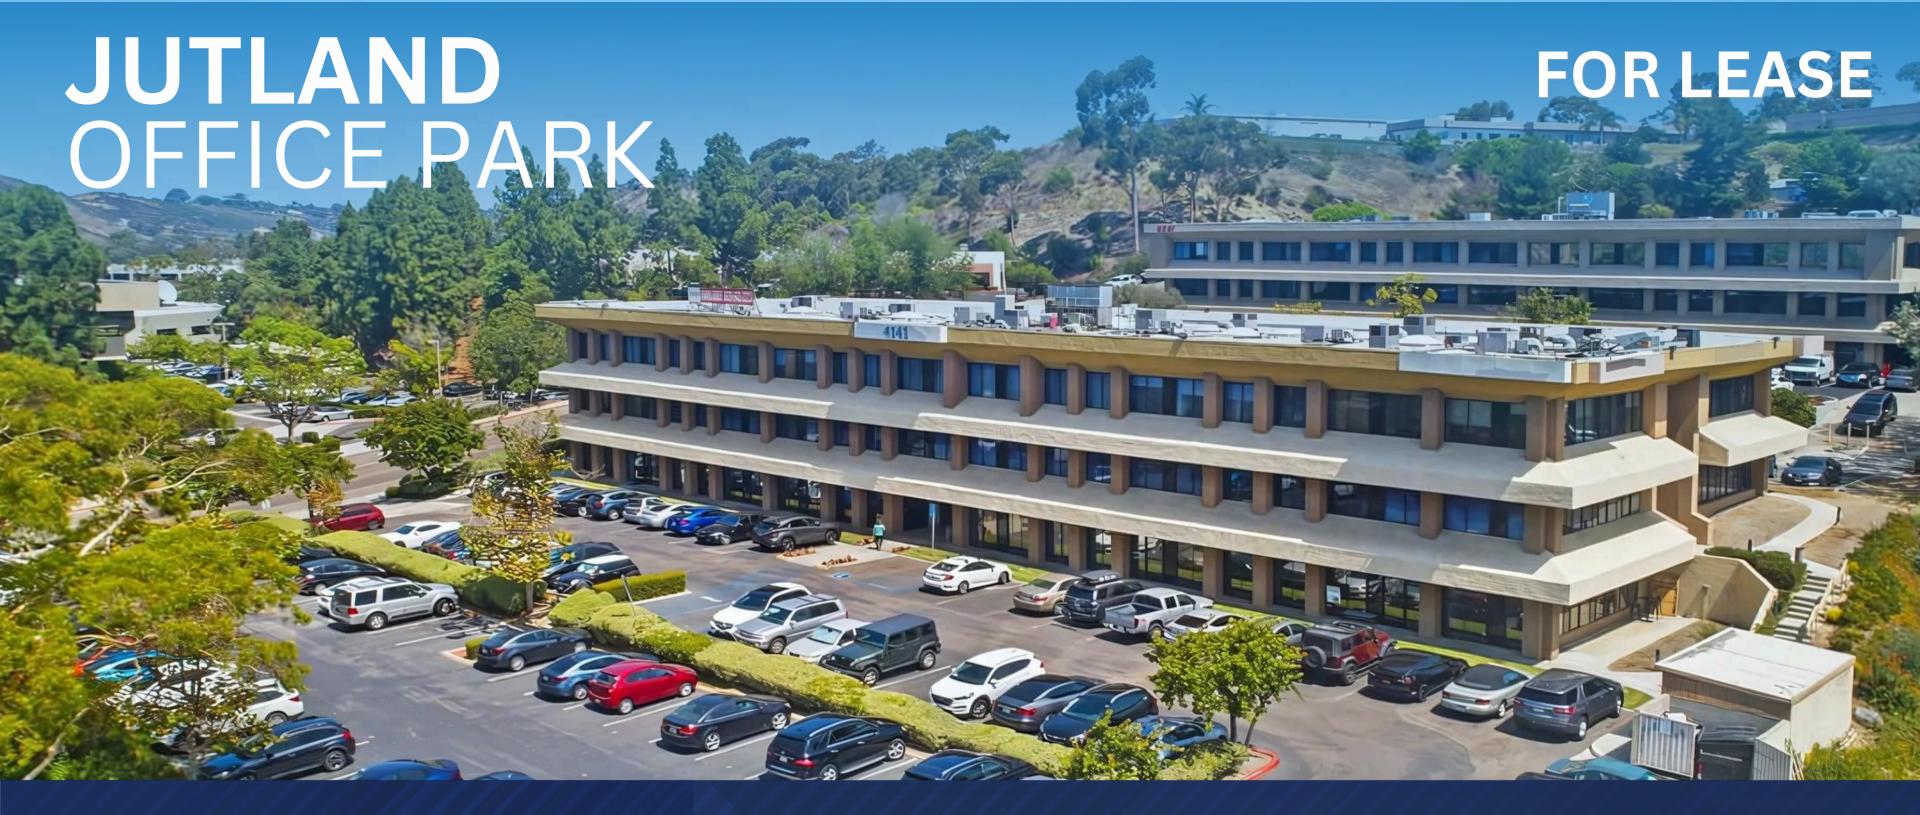

### JUTLAND OFFICE PARK

Jutland Office Park, located at 4141 Jutland Drive in San Diego, is a three-story office building with 39,207 square feet of space. It offers excellent freeway visibility to I-5, ample free parking, and features like natural light, elevator access, and common area restrooms on each floor. The building is centrally located near La Jolla, Pacific Beach, and Clairemont.