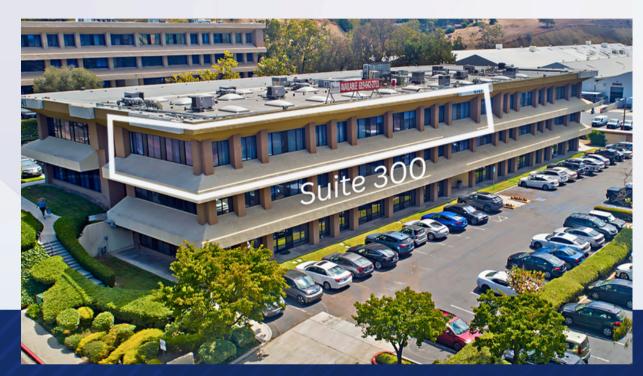

### JUTLAND OFFICE PARK

Jutland Office Park, located at 4141 Jutland Drive in San Diego, is a three-story office building with 39,207 square feet of space. It offers excellent freeway visibility to I-5, ample free parking, and features like natural light, elevator access, and common area restrooms on each floor. The building is centrally located near La Jolla, Pacific Beach, and Clairemont.

### 4141 Jutland, Suite 300 San Diego, CA 92117

McKeeCommercialRealEstate.com

Keith Herbert
Director
KHerbert@mckeecompany.com
619.642.2711 x205
CalDRE #01892190

James Shelton
Senior Associate
jshelton@mckeecompany.com
619.642.2711 x222
CalDRE #02091906