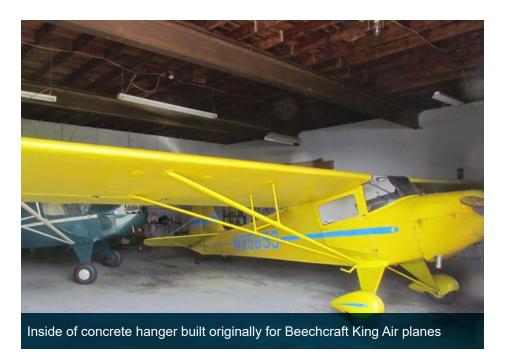

Lot 2: 7732 US-158: Warf Airport NR33 (formerly 6A5).
 Multiple buildings on site (zoned for 2 businesses currently). Includes 15 open air T hangars, ¼ mile paved runway and ¼ mile turf. Property fronts Highway 158 with 522' road frontage. Ideal for redevelopment or could be a hobby with income potential.

#### PHOTO GALLERY