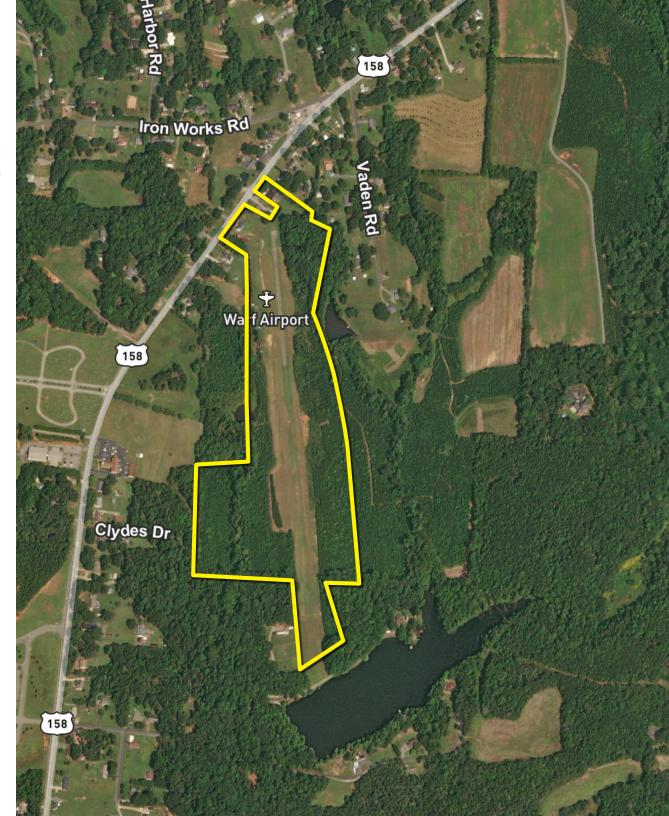

### WARF AIRPORT REIDSVILLE, NC

Privately held and publicly used airport with adjoining land available for sale. Site consists of 2 parcels totaling approximately 43± acres located on US-158 in Reidsville (Rockingham County) with easy access to US-29 and Highway 87.

Site Size: Approximately 43± Acres
Parcel Numbers: 142474 & 142255

Zoning: RA/RP (Residential Agricultural & Residential Protected)

Frontage: 522' frontage on US-158

Water: Nearby (on US-158)Asking Price: \$18,500/Acre

 Lot 1: 7708-7710 US-158: Lot adjoining property at north end with rental mobile home and large steel/concrete enclosed hangar (includes ½ bath and heat). Great for renting for small commercial trades.

Lot 2: 7732 US-158: Warf Airport NR33 (formerly 6A5).
 Multiple buildings on site (zoned for 2 businesses currently). Includes 15 open air T hangars, ¼ mile paved runway and ¼ mile turf. Property fronts Highway 158 with 522' road frontage. Ideal for redevelopment or could be a hobby with income potential.