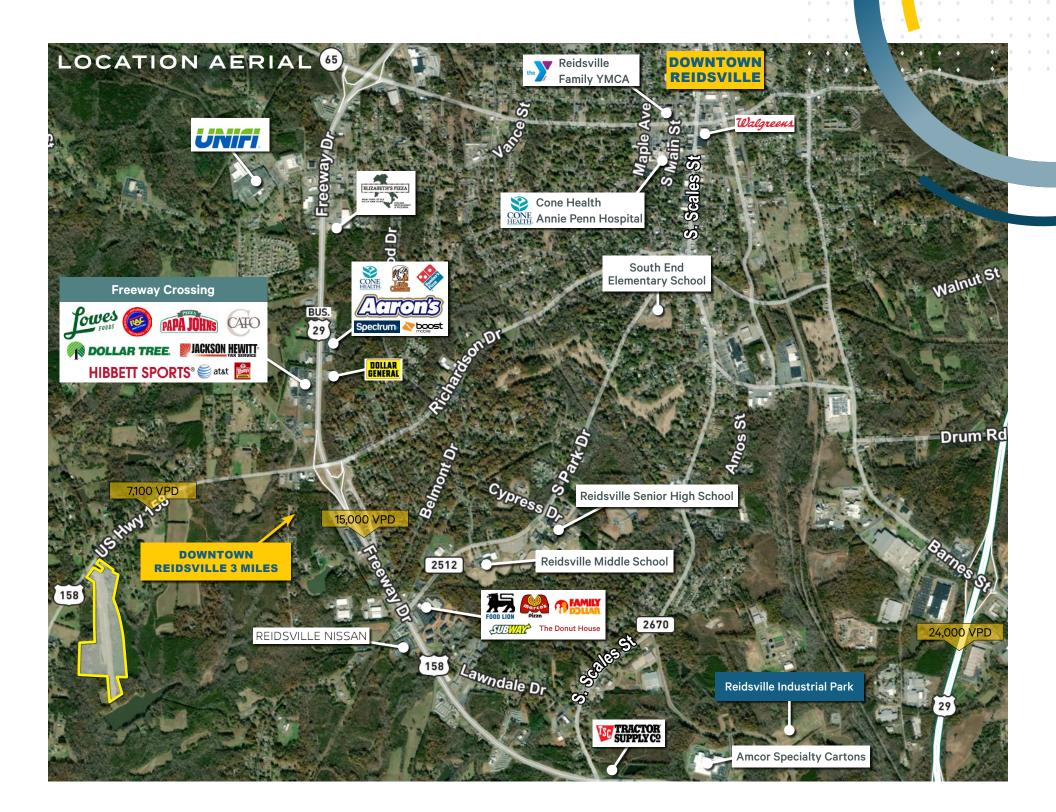

 Close proximity to new 158,000 SF Farmina Pet Food facility in Reidsville Industrial Park

| 2024 DEMOGRAPHICS  | 1 MILE   | 3 MILES  | 5 MILES  |
|--------------------|----------|----------|----------|
| POPULATION         | 760      | 11,449   | 22,647   |
| HOUSEHOLDS         | 359      | 5,159    | 9,848    |
| AVERAGE HH INCOME  | \$91,929 | \$66,290 | \$63,374 |
| DAYTIME POPULATION | 1,015    | 12,816   | 25,453   |