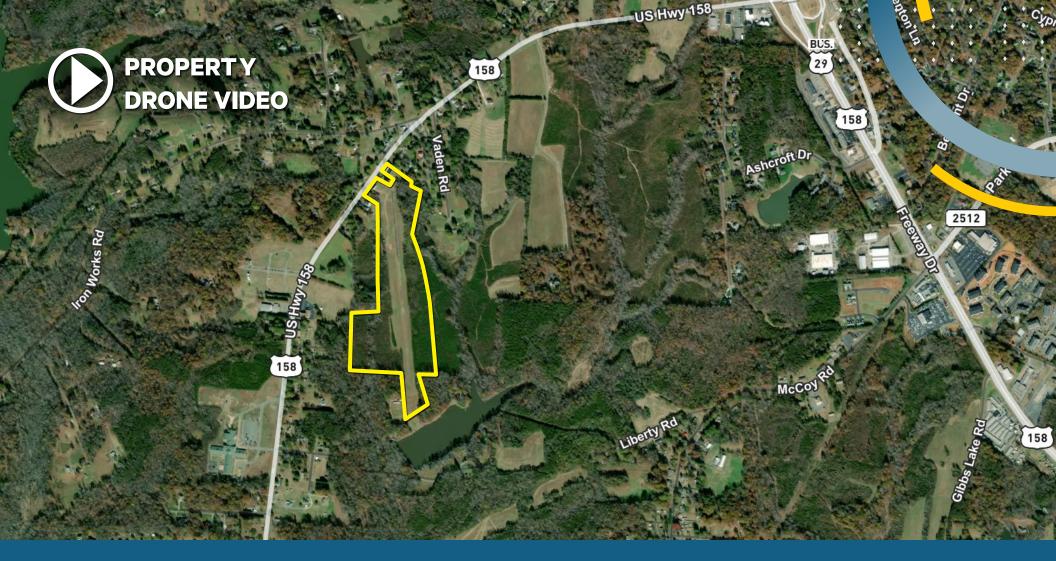

### WARF AIRPORT REIDSVILLE, NC

Privately held and publicly used airport with adjoining land available for sale. Site consists of 2 parcels totaling approximately 43± acres located on US-158 in Reidsville (Rockingham County) with easy access to US-29 and Highway 87.

Site Size: Approximately 43± Acres
Parcel Numbers: 142474 & 142255

Zoning: RA/RP (Residential Agricultural & Residential Protected)

Frontage: 522' frontage on US-158

Water: Nearby (on US-158)Asking Price: \$18,500/Acre

 Lot 1: 7708-7710 US-158: Lot adjoining property at north end with rental mobile home and large steel/concrete enclosed hangar (includes ½ bath and heat). Great for renting for small commercial trades.

Lot 2: 7732 US-158: Warf Airport NR33 (formerly 6A5).
 Multiple buildings on site (zoned for 2 businesses currently). Includes 15 open air T hangars, ¼ mile paved runway and ¼ mile turf. Property fronts Highway 158 with 522' road frontage. Ideal for redevelopment or could be a hobby with income potential.