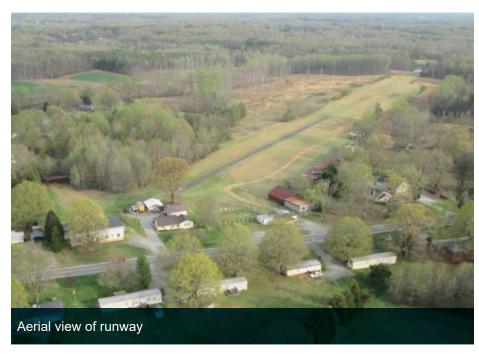

### WARF AIRPORT REIDSVILLE, NC

Privately held and publicly used airport with adjoining land available for sale. Site consists of 2 parcels totaling approximately 43± acres located on US-158 in Reidsville (Rockingham County) with easy access to US-29 and Highway 87.

Lot 2: 7732 US-158: Warf Airport NR33 (formerly 6A5).
 Multiple buildings on site (zoned for 2 businesses currently). Includes 15 open air T hangars, ¼ mile paved runway and ¼ mile turf. Property fronts Highway 158 with 522' road frontage. Ideal for redevelopment or could be a hobby with income potential.