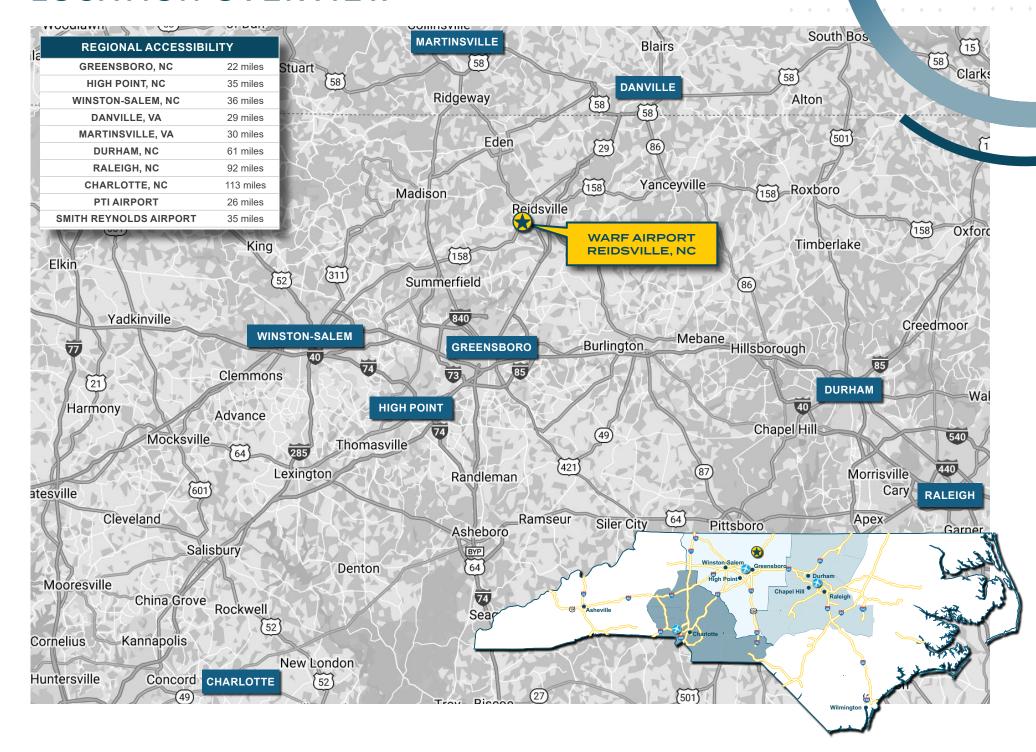

perty fronts Highway 158 with 522' road frontage. Ideal for redevelopment or could be a hobby with income potential.

 Close proximity to new 158,000 SF Farmina Pet Food facility in Reidsville Industrial Park

| 2024 DEMOGRAPHICS  | 1 MILE   | 3 MILES  | 5 MILES  |
|--------------------|----------|----------|----------|
| POPULATION         | 760      | 11,449   | 22,647   |
| HOUSEHOLDS         | 359      | 5,159    | 9,848    |
| AVERAGE HH INCOME  | \$91,929 | \$66,290 | \$63,374 |
| DAYTIME POPULATION | 1,015    | 12,816   | 25,453   |

| TRAFFIC COUNTS |            |
|----------------|------------|
| US-29 BYPASS   | 26,500 VPD |
| US-29 BUSINESS | 8,900 VPD  |
| US-158         | 7,900 VPD  |

Source: ESRI Demographics & NC DOT



#### PHOTO GALLERY











#### LOCATION OVERVIEW







# WARF AIRPORT REIDSVILLE, NC

7708-7710 & 7732 US-158 REIDSVILLE, NC 27320

**CONTACT US** 

#### LYDIA WHITLEY\*

Vice President +1 336 714 0385 lydia.whitley@cbre.com

\*It is specifically understood by the parties hereto that Lydia Whitley is an employee of CBRE, Inc a licensed real estate broker, and that he/she (or someone related by blood or marriage or someone with whom he/she has a special relationship) has a legal or beneficial interest in the property that is the subject of this transaction.

© 2025 CBRE, Inc. All rights reserved. This information has been obtained from sources believed reliable, but has not been verified for accuracy or completeness. You should conduct a careful, independent investigation of the property and verify all information. Any reliance on this in