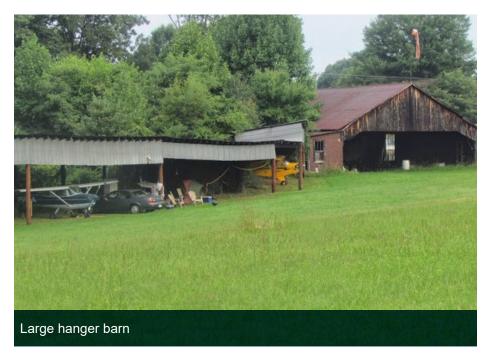

 Lot 1: 7708-7710 US-158: Lot adjoining property at north end with rental mobile home and large steel/concrete enclosed hangar (includes ½ bath and heat). Great for renting for small commercial trades.

Lot 2: 7732 US-158: Warf Airport NR33 (formerly 6A5).
 Multiple buildings on site (zoned for 2 businesses currently). Includes 15 open air T hangars, ¼ mile paved runway and ¼ mile turf. Property fronts Highway 158 with 522' road frontage. Ideal for redevelopment or could be a hobby with income potential.