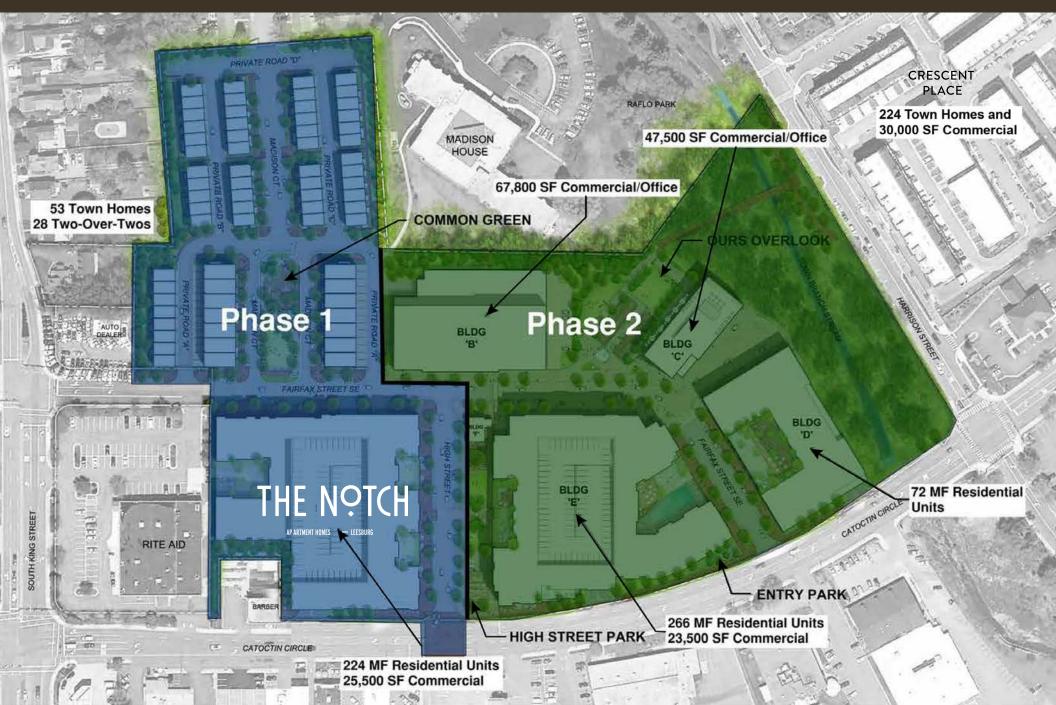

### HARRISON POST

#### PHASE I

25,500 SF Retail 224 Apartments 53 Townhomes 28 Stacked Townhomes

#### PHASE 2

266 Apartments 23,500 SF Retail 115,300 SF of Office/Commercial 72 Condos

# DEVELOPMENT PHASING