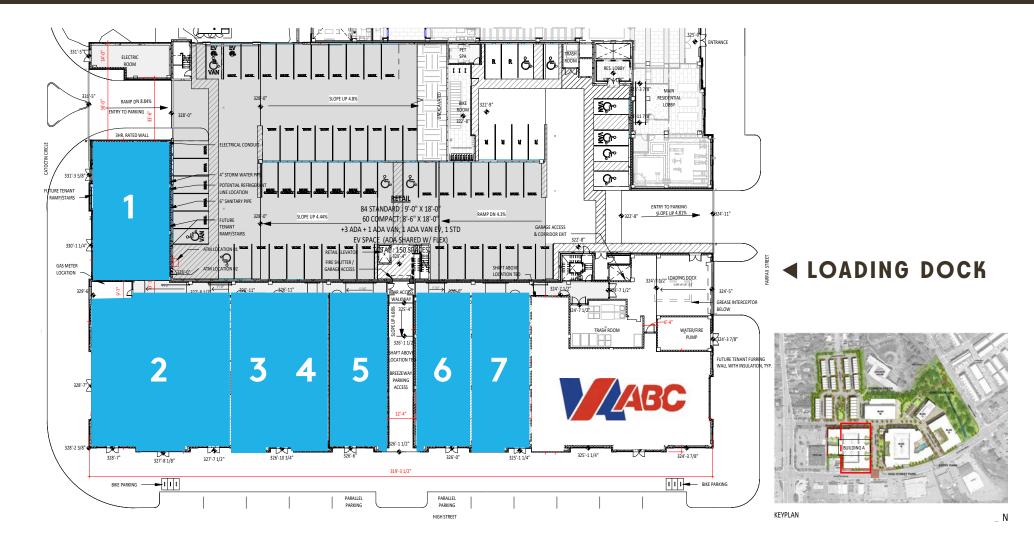

# PHASE 1 - RETAIL

L

# LEASING PLAN

- Street and structured parking with breezeway access
- 1,600 12,000 contiguous SF with ability to vent
- Loading dock with rear corridor access

| <b>I.</b> 3,000 SF | <b>4.</b> 2,200 SF | <b>7.</b> 2,300 SF |
|--------------------|--------------------|--------------------|
| <b>2.</b> 5,200 SF | <b>5.</b> 2,200 SF |                    |
| <b>3.</b> 1,600 SF | <b>6.</b> 2,300 SF |                    |