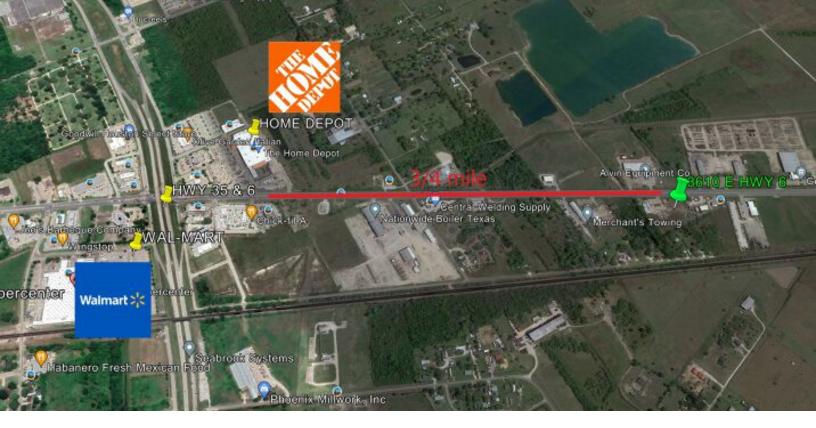

#### **Marketing Description**

Rare opportunity to buy 3.2 Acres of Commercial property on Hwy 6 3/4 of a mile East of Hwy 35 Alvin, Tx. Located near Home Depot and Walmart. Very high traffic location with lots of complimenting businesses. Property has been, cleared, raised, improved concrete pad and has a water well with approximately 475' of road frontage on HWY 6 per survey. Great potential for wholesale/retail, Hotel, warehouse, storage, and more.

#### Investment Highlights

Agents verify the zones, building codes, survey dimensions, and utilities. Use a local title company. Survey in the attachments Rare opportunity to buy 3.2 Acres of Commercial property on Hwy 6 3/4 of a mile East of Hwy 35 Alvin, Tx. Located near Home Depot and Walmart. Very high traffic location with lots of complimenting businesses. Property has been, cleared, raised, improved concrete pad and has a water well with approximately 475' of road frontage on HWY 6 per survey. Great potential for wholesale/retail, Hotel, warehouse, storage, and more.