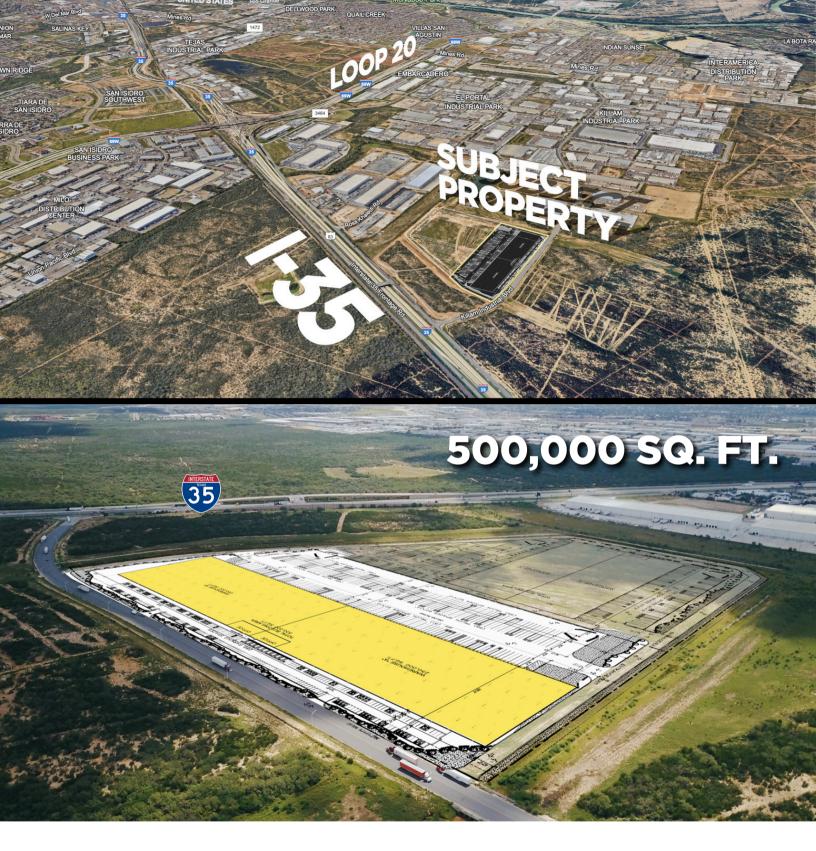

## **FOR LEASE**

500,000 SF warehouse in Killam Industrial Park available for lease.
Located north of Loop 20 with direct access to Interstate 35 and 3.5 miles from World Trade Bridge.

| BUILDING SPECIFICATIONS |            |
|-------------------------|------------|
| BUILDING SIZE           | 500,000 SF |
| STAFF PARKING           | 289        |
| ACCESS RAMPS            | 2          |
| ACCESS RAMP OHD SIZE    | 12'X15'    |
| DOCK DOORS              | 102        |
| DOCK OHD SIZE           | 9'X11'     |
| TRAILER PARKING         | 311        |
| CEILING HEIGHT          | 30'        |