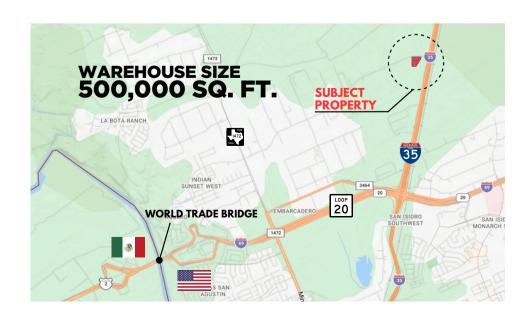

## **FOR LEASE**

500,000 SF warehouse in Killam Industrial Park available for lease.
Located north of Loop 20 with direct access to Interstate 35 and 3.5 miles from World Trade Bridge.

| BUILDING SPECIFICATIONS |            |
|-------------------------|------------|
| BUILDING SIZE           | 500,000 SF |
| STAFF PARKING           | 289        |
| ACCESS RAMPS            | 2          |
| ACCESS RAMP OHD SIZE    | 12'X15'    |
| DOCK DOORS              | 102        |
| DOCK OHD SIZE           | 9'X11'     |
| TRAILER PARKING         | 311        |
| CEILING HEIGHT          | 30'        |