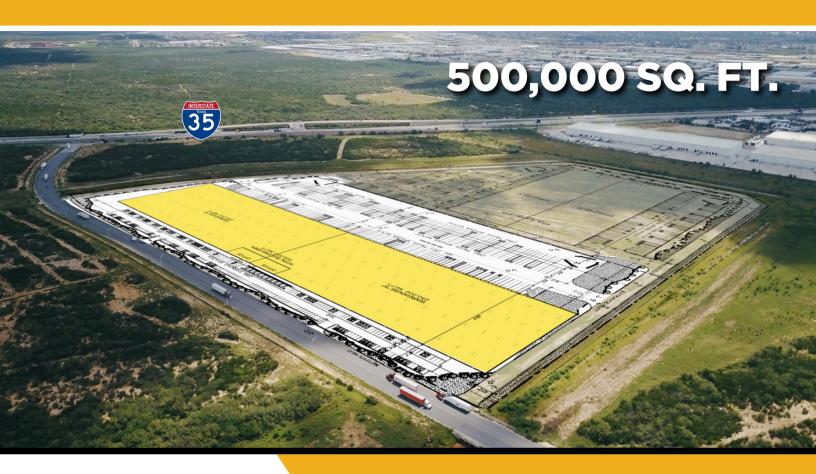

## **FOR LEASE**

500,000 SF warehouse in Killam Industrial Park available for lease.
Located north of Loop 20 with direct access to Interstate 35 and 3.5 miles from World Trade Bridge.

| BUILDING SPECIFICATIONS |            |
|-------------------------|------------|
| BUILDING SIZE           | 500,000 SF |
| STAFF PARKING           | 289        |
| ACCESS RAMPS            | 2          |
| ACCESS RAMP OHD SIZE    | 12'X15'    |
| DOCK DOORS              | 102        |
| DOCK OHD SIZE           | 9'X11'     |
| TRAILER PARKING         | 311        |
| CEILING HEIGHT          | 30'        |