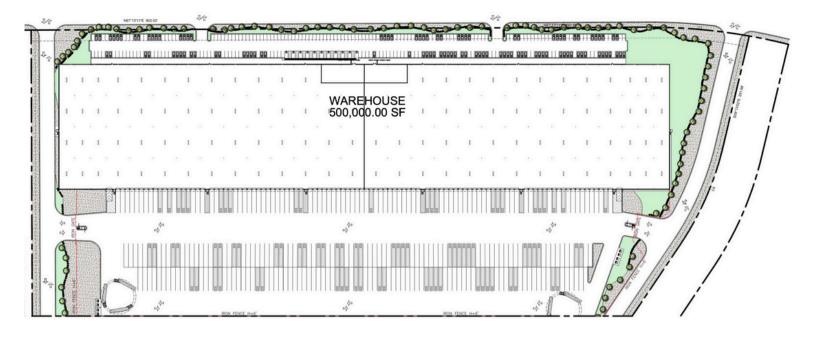

## **FOR LEASE**

500,000 SF warehouse in Killam Industrial Park available for lease.
Located north of Loop 20 with direct access to Interstate 35 and 3.5 miles from World Trade Bridge.

| BUILDING SPECIFICATIONS |            |
|-------------------------|------------|
| BUILDING SIZE           | 500,000 SF |
| STAFF PARKING           | 289        |
| ACCESS RAMPS            | 2          |
| ACCESS RAMP OHD SIZE    | 12'X15'    |
| DOCK DOORS              | 102        |
| DOCK OHD SIZE           | 9'X11'     |
| TRAILER PARKING         | 311        |
| CEILING HEIGHT          | 30'        |