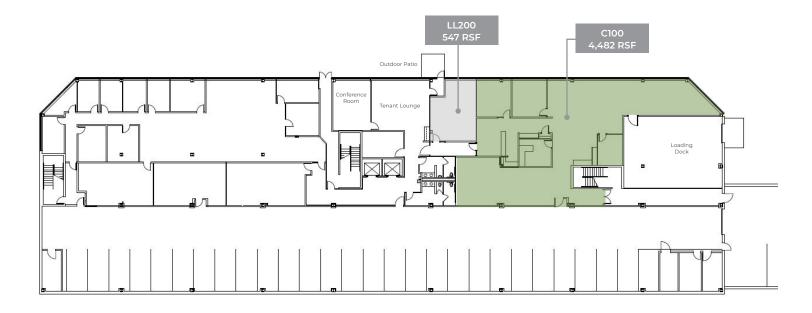

I-94
- Access to Conference/Training Center & Classroom Space, with state-of-the-art audio and visual equipment
- > Access to fitness center with locker room and showers
- > Great views from all levels overlooking the conservancy
- > Dock door with leveler for deliveries
- WELL Health-Safety Rating
- Green Building Initiatives: The Building was, once again, awarded the EPA's Energy Star certification
- Kingsley Associates Tenant Excellence Award















# **Building Location**





# Distance to Key Areas

#### to Milwaukee

18 miles (22 minutes) via I-94 East

### to Madison

63 miles (1 hour, 4 minutes) via I-94 West

### to Zoo Interchange

13 miles (17 minutes) via I-94 East

## to Mitchell International Airport

26 miles (26 minutes) via I-41 & I-94 West





#### Lower Level



#### First Floor







#### Second Floor



#### Third Floor



# Riverwood CORPORATE Center



# CONTACT US

Joe Moritz

414 278 6871 (direct) joe.moritz@colliers.com

Caitlin Ackatz

414 278 6868 (direct) caitlin.ackatz@colliers.com



**☐ Zeller** 

#### Colliers | Wisconsin | 833 E Michigan St., Suite 500 | Milwaukee, WI 53202 | P: +1 414 276 9500

This document has been prepared by Colliers International for advertising and general information only. Colliers International makes no guarantees, representations or warranties of any kind, expressed or implied, regarding the information including, but not limited to, warranties of content, accuracy and reliability. Any interested party should undertake their own inquiries as to the accuracy of the information. Colliers International exc