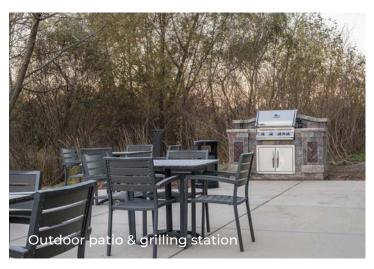

# Key Highlights & Features

- Modern tenant lounge with Wi-Fi, soft seating and a kitchenette
- Common conference room with new furniture and state-of-the-art technology
- New exterior patio facing the Conservancy with seating and custom built-in gas grill
- Heated, reserved, underground executive parking available
- Located 1/4 of a mile from I-94
- Access to Conference/Training Center & Classroom Space, with state-of-the-art audio and visual equipment
- > Access to fitness center with locker room and showers
- > Great views from all levels overlooking the conservancy
- > Dock door with leveler for deliveries
- WELL Health-Safety Rating
- Green Building Initiatives: The Building was, once again, awarded the EPA's Energy Star certification
- Kingsley Associates Tenant Excellence Award