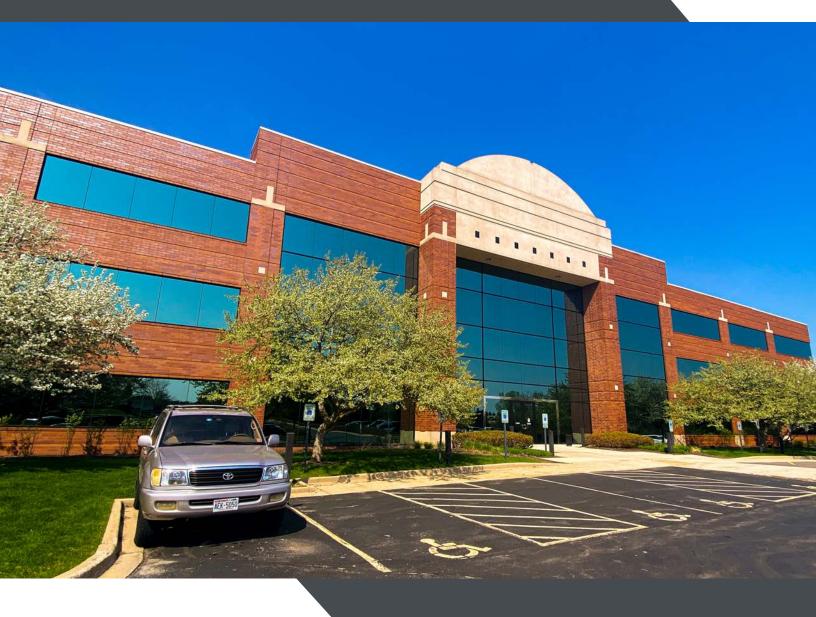

# Riverwood CORPORATE Center

N19 W24400 Riverwood Dr. Pewaukee, WI 53188

# **Building Details**

Total building size

Approx. 90,066 SF

**Available Space** 

545 - 35,441 RSF

Lease Rate

\$15.00/SF NNN

**Operating Expenses** 

\$9.25/SF (2023 est.)

**Stories** 

3

Year built

2001

Parking

5 per 1,000 SF Heated underground executive parking and ample surface parking

zeller.us/riverwood