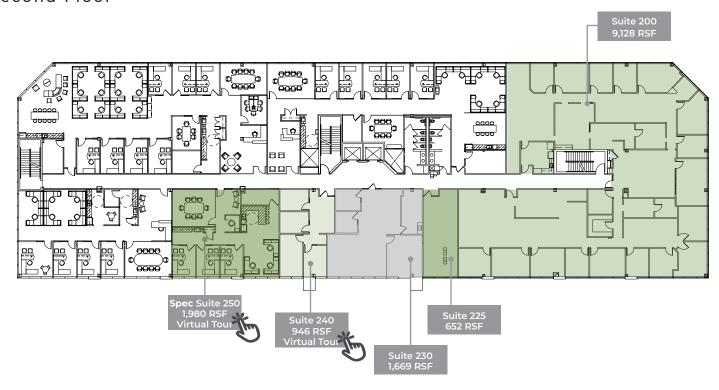

Classroom Space, with state-of-the-art audio and visual equipment
- > Access to fitness center with locker room and showers
- > Great views from all levels overlooking the conservancy
- > Dock door with leveler for deliveries
- WELL Health-Safety Rating
- Green Building Initiatives: The Building was, once again, awarded the EPA's Energy Star certification
- Kingsley Associates Tenant Excellence Award















# **Building Location**





# Distance to Key Areas

#### to Milwaukee

18 miles (22 minutes) via I-94 East

### to Madison

63 miles (1 hour, 4 minutes) via I-94 West

### to Zoo Interchange

13 miles (17 minutes) via I-94 East

## to Mitchell International Airport

26 miles (26 minutes) via I-41 & I-94 West





#### Lower Level



#### First Floor







#### Second Floor



#### Third Floor



# Riverwood CORPORATE Center



# CONTACT US

Joe Moritz

414 278 6871 (direct) joe.moritz@colliers.com

Caitlin Ackatz

414 278 6868 (direct) caitlin.ackatz@colliers.com



**☐ Zeller** 

#### Colliers | Wisconsin | 833 E Michigan St., Suite 500 | Milwaukee, WI 53202 | P: +1 414 276 9500

This document has been prepared by Colliers International for advertising and general information only. Colliers International makes no guarantees, representations or warranties of any kind, expressed or implied, regarding the information including, but not limited to, warranties of content, accuracy and reliability. Any interested party should undertake their own inquiries as to the accuracy of the information. Colliers International excludes unequivocally all inferred or implied t