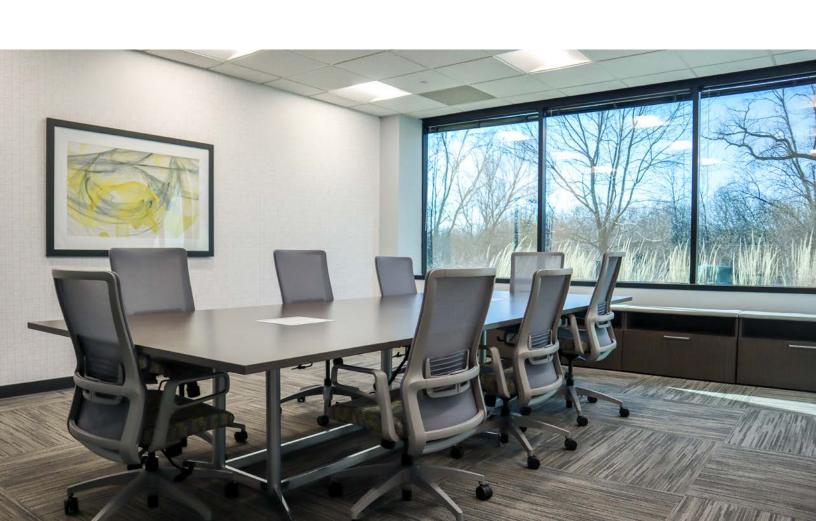

# Key Highlights & Features

- Modern tenant lounge with Wi-Fi, soft seating and a kitchenette
- Common conference room with new furniture and state-of-the-art technology
- New exterior patio facing the Conservancy with seating and custom built-in gas grill
- Heated, reserved, underground executive parking available
- Located 1/4 of a mile from I-94
- Access to Conference/Training Center & Classroom Space, with state-of-the-art audio and visual equipment
- > Access to fitness center with locker room and showers
- > Great views from all levels overlooking the conservancy
- > Dock door with leveler for deliveries
- WELL Health-Safety Rating
- Green Building Initiatives: The Building was, once again, awarded the EPA's Energy Star certification
- Kingsley Associates Tenant Excellence Award