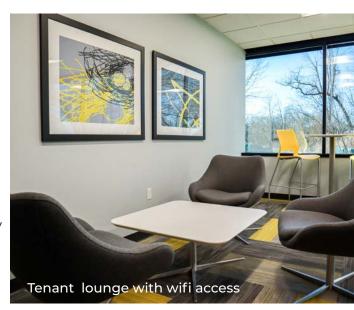

# Key Highlights & Features

- Modern tenant lounge with Wi-Fi, soft seating and a kitchenette
- Common conference room with new furniture and state-of-the-art technology
- New exterior patio facing the Conservancy with seating and custom built-in gas grill
- Heated, reserved, underground executive parking available
- Located 1/4 of a mile from I-94
- Access to Conference/Training Center & Classroom Space, with state-of-the-art audio and visual equipment
- > Access to fitness center with locker room and showers
- > Great views from all levels overlooking the conservancy
- > Dock door with leveler for deliveries
- WELL Health-Safety Rating
- Green Building Initiatives: The Building was, once again, awarded the EPA's Energy Star certification
- Kingsley Associates Tenant Excellence Award