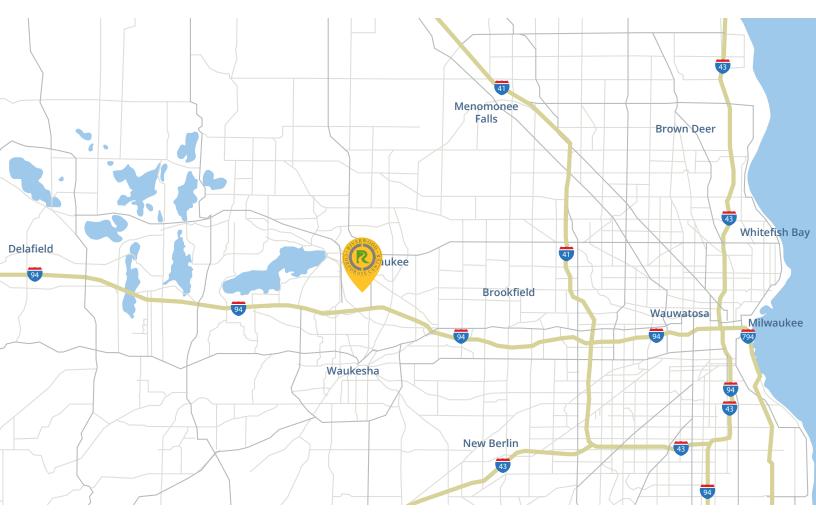

# **Building Location**

# Distance to Key Areas

#### to Milwaukee

18 miles (22 minutes) via I-94 East

### to Madison

63 miles (1 hour, 4 minutes) via I-94 West

### to Zoo Interchange

13 miles (17 minutes) via I-94 East

## to Mitchell International Airport

26 miles (26 minutes) via I-41 & I-94 West