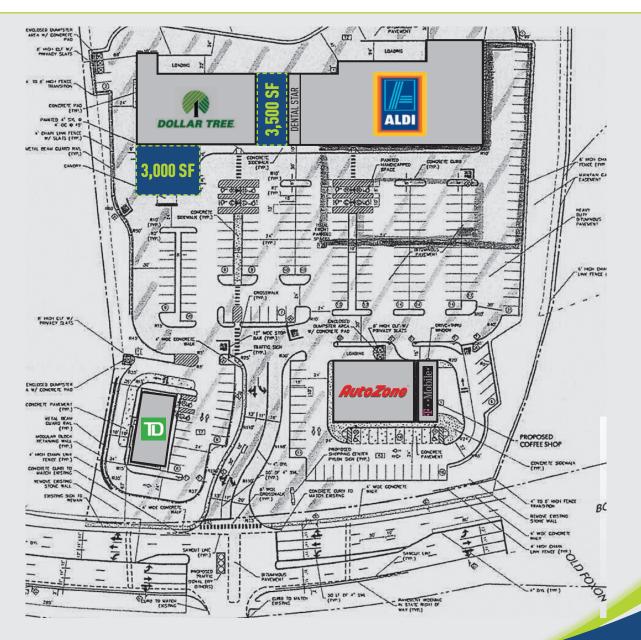

# LEASING: 3,000 SF & 3,500 SF

CO-TENANTS: Aldi, Dollar Tree, TD Bank, Auto Zone, T-Mobile and Dental Star.

**AREA RETAIL:** Lowe's, Walmart & MANY More!

This information provided in this marketing package has been obtained from sources believed reliable, but has not been verified for accuracy or completeness. You should conduct a careful, independent investigation of the property and verify all informatic Any reliance on this information is solely at your own risk.