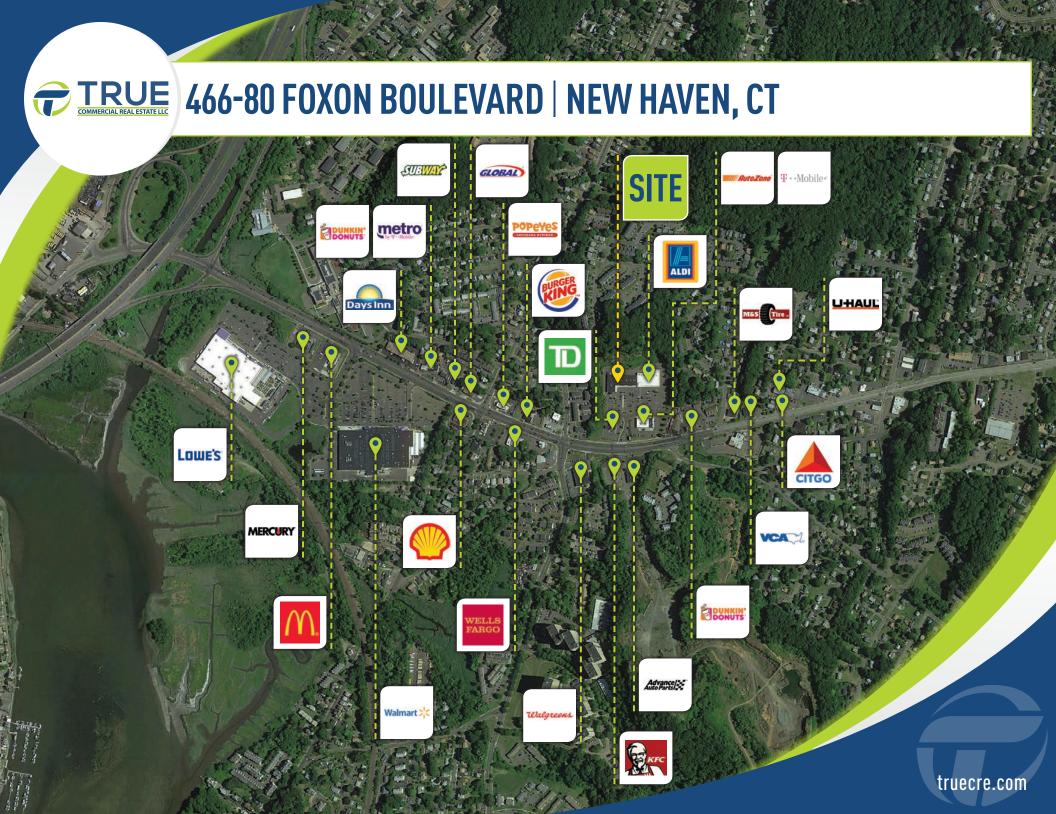

CO-TENANTS: Aldi, Dollar Tree, TD Bank, Auto Zone, T-Mobile and Dental Star.

**AREA RETAIL:** Lowe's, Walmart & MANY More!

This information provided in this marketing package has been obtained from sources believed reliable, but has not been verified for accuracy or completeness. You should conduct a careful, independent investigation of the property and verify all informatic Any reliance on this information is solely at your own risk.

### **TRUE** 466-80 FOXON BOULEVARD | NEW HAVEN, CT

truecre.com