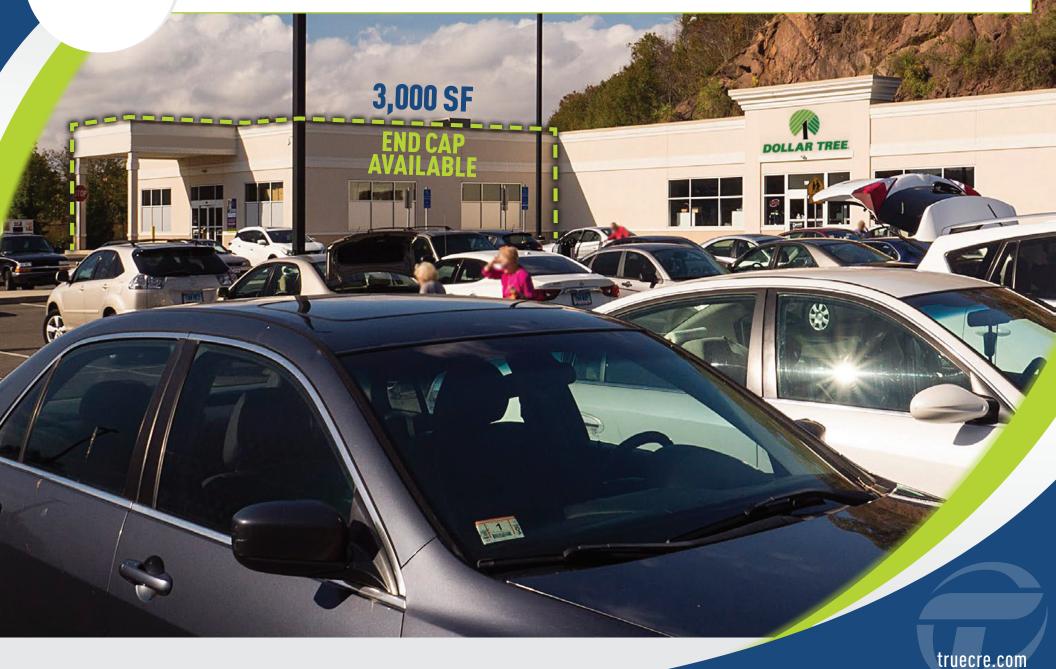

# LEASING: 3,000 SF & 3,500 SF

#### HIGH TRAFFIC AREA! MINUTES AWAY FROM I-91 & I-95!

This is your opportunity to get into one of the key retail markets in town! Great frontage in this retail corridor, this site sees major shopper traffic from the surrounding markets.