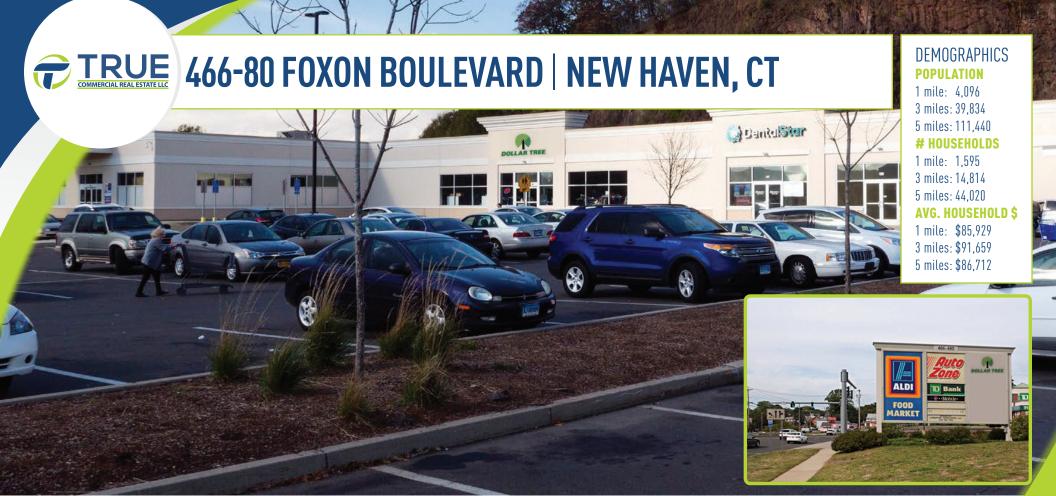

CO-TENANTS: Aldi, Dollar Tree, TD Bank, Auto Zone, T-Mobile and Dental Star.

**AREA RETAIL:** Lowe's, Walmart & MANY More!

This information provided in this marketing package has been obtained from sources believed reliable, but has not been verified for accuracy or completeness. You should conduct a careful, independent investigation of the property and verify all informatic Any reliance on this information is solely at your own risk.

## **TRUE** 466-80 FOXON BOULEVARD NEW HAVEN, CT